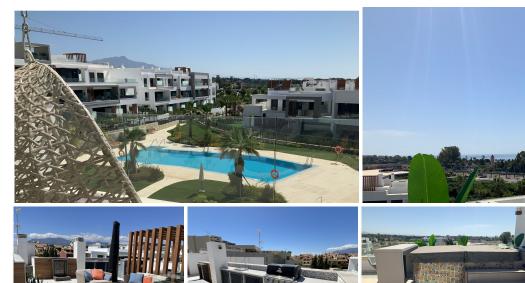

## **PINEW GOLDEN MILE**

REF# R4821778 749.900 €

| BEDS | BATHS | BUILT  | TERRACE |
|------|-------|--------|---------|
| 3    | 2     | 125 m² | 160 m²  |

Stunning Modern Penthouse in an Unbeatable Location Experience the epitome of luxury living in this fantastic modern penthouse, perfectly situated in an amazing location with incredible outside space. Just a short walk from the beach and all amenities, this property offers convenience and elegance in one. Key Features: Breathtaking Panoramic Sea Views: Enjoy stunning vistas from every angle of this beautifully designed penthouse. Prime Location: Only a short walking distance to the beach and all essential amenities, ensuring the best of coastal living. Professionally Designed Interiors: The furnishings have been expertly designed and fitted, providing a seamless blend of style and comfort. Expansive Terrace: A large 78m² terrace offers ample space for relaxation and entertaining. Luxurious Solarium: The 119m² solarium, designed by one of the top interior designers on the coast, includes: Jacuzzi and shower for ultimate relaxation Bar area and outdoor kitchen with BBQ for entertaining Partly covered dining area with planting and a water fountain, creating a serene and sophisticated ambiance Don't miss the opportunity to own this exceptional property with its perfect location and outstanding outdoor space. Contact us today to schedule a viewing!