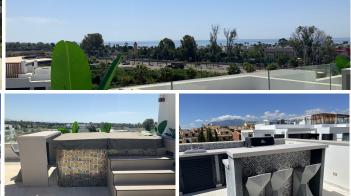

## **PINEW GOLDEN MILE**

REF# R4821778 749.900 €

| BEDS | BATHS | BUILT  | TERRACE |
|------|-------|--------|---------|
| 3    | 2     | 125 m² | 160 m²  |

Stunning Modern Penthouse in an Unbeatable Location Experience the epitome of luxury living in this fantastic modern penthouse, perfectly situated in an amazing location with incredible outside space. Just a short walk from the beach and all amenities, this property offers convenience and elegance in one. Key Features: Breathtaking Panoramic Sea Views: Enjoy stunning vistas from every angle of this beautifully designed penthouse. Prime Location: Only a short walking distance to the beach and all essential amenities, ensuring the best of coastal living. Professionally Designed Interiors: The furnishings have been expertly designed and fitted, providing a seamless blend of style and comfort. Expansive Terrace: A large 78m² terrace offers ample space for relaxation and entertaining. Luxurious Solarium: The 119m² solarium, designed by one of the top interior designers on the coast, includes: Jacuzzi and shower for ultimate relaxation Bar area and outdoor kitchen with BBQ for entertaining Partly covered dining area with planting and a water fountain, creating a serene and sophisticated ambiance Don't miss the opportunity to own this exceptional property with its perfect location and outstanding outdoor space. Contact us today to schedule a viewing!