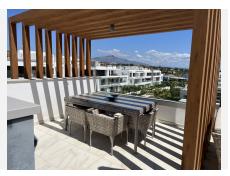

## **PINEW GOLDEN MILE**

REF# R4821778 749.900 €

| BEDS | BATHS | BUILT  | TERRACE |
|------|-------|--------|---------|
| 3    | 2     | 125 m² | 160 m²  |

Stunning Modern Penthouse in an Unbeatable Location Experience the epitome of luxury living in this fantastic modern penthouse, perfectly situated in an amazing location with incredible outside space. Just a short walk from the beach and all amenities, this property offers convenience and elegance in one. Key Features: Breathtaking Panoramic Sea Views: Enjoy stunning vistas from every angle of this beautifully designed penthouse. Prime Location: Only a short walking distance to the beach and all essential amenities, ensuring the best of coastal living. Professionally Designed Interiors: The furnishings have been expertly designed and fitted, providing a seamless blend of style and comfort. Expansive Terrace: A large 78m² terrace offers ample space for relaxation and entertaining. Luxurious Solarium: The 119m² solarium, designed by one of the top interior designers on the coast, includes: Jacuzzi and shower for ultimate relaxation Bar area and outdoor kitchen with BBQ for entertaining Partly covered dining area with planting and a water fountain, creating a serene and sophisticated ambiance Don't miss the opportunity to own this exceptional property with its perfect location and outstanding outdoor space. Contact us today to schedule a viewing!