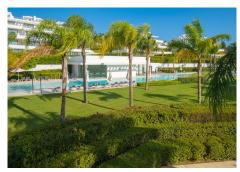

R4821652

Estepona

REF# R4821652 1.140.000 €

| BEDS | BATHS | BUILT              | TERRACE |
|------|-------|--------------------|---------|
| 4    | 2     | 206 m <sup>2</sup> | 202 m²  |

SALE PRICE: €1,140,000. The designer furniture included is valued at approximately €90,000. Magnificent apartment in New Golden Mile, in the best residential area of Estepona! The Cataleya Phase II Residential Complex is located next to the Atalaya Golf Course, very close to Guadalmina beach and just a five-minute drive from Puerto Banús. This luxurious 206.78 m² apartment (according to deed) is distributed as follows: 113.65 m² of living space, 50.82 m² of covered terrace, 26.93 m² of open terrace, 15.38 m² of common areas, and 202.75 m² of exclusive private garden. The property features 4 bedrooms, a magnificent private terrace, and wonderful common areas where you can relax and enjoy worry-free moments with family or friends. Residential Features: The residential complex is newly built with a modern open-plan design and top-quality finishes, furnished and decorated by the prestigious interior design firm La Albaida. The apartment features an open living-dining room with an integrated kitchen. There is a fantastic private terrace accessible from the living room through double glass doors, offering an outdoor space with dining, lounge, and leisure areas, while allowing plenty of natural light to the main living space. The night area consists of three spacious double bedrooms (one with an en-suite bathroom), complemented by an elegant family bathroom and a private laundry room with a washer and dryer. The private residential complex spans over 27,000 m² of land, with impressive gardens that include two incredible pools: an outdoor pool of over 450 m²