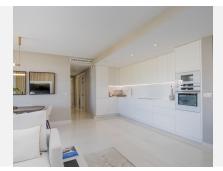

R4821652

Estepona

REF# R4821652 1.140.000 €

| BEDS | BATHS | BUILT              | TERRACE |
|------|-------|--------------------|---------|
| 4    | 2     | 206 m <sup>2</sup> | 202 m²  |

SALE PRICE: €1,140,000. The designer furniture included is valued at approximately €90,000. Magnificent apartment in New Golden Mile, in the best residential area of Estepona! The Cataleya Phase II Residential Complex is located next to the Atalaya Golf Course, very close to Guadalmina beach and just a five-minute drive from Puerto Banús. This luxurious 206.78 m² apartment (according to deed) is distributed as follows: 113.65 m² of living space, 50.82 m² of covered terrace, 26.93 m² of open terrace, 15.38 m² of common areas, and 202.75 m² of exclusive private garden. The property features 4 bedrooms, a magnificent private terrace, and wonderful common areas where you can relax and enjoy worry-free moments with family or friends. Residential Features: The residential complex is newly built with a modern open-plan design and top-quality finishes, furnished and decorated by the prestigious interior design firm La Albaida. The apartment features an open living-dining room with an integrated kitchen. There is a fantastic private terrace accessible from the living room through double glass doors, offering an outdoor space with dining, lounge, and leisure areas, while allowing plenty of natural light to the main living space. The night area consists of three spacious double bedrooms (one with an en-suite bathroom), complemented by an elegant family bathroom and a private laundry room with a washer and dryer. The private residential complex spans over 27,000 m² of land, with impressive gardens that include two incredible pools: an outdoor pool of over 450 m²