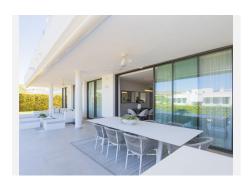

R4821652

Estepona

REF# R4821652 1.140.000 €

| BEDS | BATHS | BUILT              | TERRACE |
|------|-------|--------------------|---------|
| 4    | 2     | 206 m <sup>2</sup> | 202 m²  |

SALE PRICE: €1,140,000. The designer furniture included is valued at approximately €90,000. Magnificent apartment in New Golden Mile, in the best residential area of Estepona! The Cataleya Phase II Residential Complex is located next to the Atalaya Golf Course, very close to Guadalmina beach and just a five-minute drive from Puerto Banús. This luxurious 206.78 m² apartment (according to deed) is distributed as follows: 113.65 m² of living space, 50.82 m² of covered terrace, 26.93 m² of open terrace, 15.38 m² of common areas, and 202.75 m² of exclusive private garden. The property features 4 bedrooms, a magnificent private terrace, and wonderful common areas where you can relax and enjoy worry-free moments with family or friends. Residential Features: The residential complex is newly built with a modern open-plan design and top-quality finishes, furnished and decorated by the prestigious interior design firm La Albaida. The apartment features an open living-dining room with an integrated kitchen. There is a fantastic private terrace accessible from the living room through double glass doors, offering an outdoor space with dining, lounge, and leisure areas, while allowing plenty of natural light to the main living space. The night area consists of three spacious double bedrooms (one with an en-suite bathroom), complemented by an elegant family bathroom and a private laundry room with a washer and dryer. The private residential complex spans over 27,000 m² of land, with impressive gardens that include two incredible pools: an outdoor pool of over 450 m²