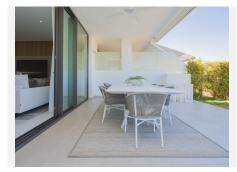

R4821652

Estepona

REF# R4821652 1.140.000 €

| BEDS | BATHS | BUILT              | TERRACE |
|------|-------|--------------------|---------|
| 4    | 2     | 206 m <sup>2</sup> | 202 m²  |

SALE PRICE: €1,140,000. The designer furniture included is valued at approximately €90,000. Magnificent apartment in New Golden Mile, in the best residential area of Estepona! The Cataleya Phase II Residential Complex is located next to the Atalaya Golf Course, very close to Guadalmina beach and just a five-minute drive from Puerto Banús. This luxurious 206.78 m² apartment (according to deed) is distributed as follows: 113.65 m² of living space, 50.82 m² of covered terrace, 26.93 m² of open terrace, 15.38 m² of common areas, and 202.75 m² of exclusive private garden. The property features 4 bedrooms, a magnificent private terrace, and wonderful common areas where you can relax and enjoy worry-free moments with family or friends. Residential Features: The residential complex is newly built with a modern open-plan design and top-quality finishes, furnished and decorated by the prestigious interior design firm La Albaida. The apartment features an open living-dining room with an integrated kitchen. There is a fantastic private terrace accessible from the living room through double glass doors, offering an outdoor space with dining, lounge, and leisure areas, while allowing plenty of natural light to the main living space. The night area consists of three spacious double bedrooms (one with an en-suite bathroom), complemented by an elegant family bathroom and a private laundry room with a washer and dryer. The private residential complex spans over 27,000 m² of land, with impressive gardens that include two incredible pools: an outdoor pool of over 450 m²