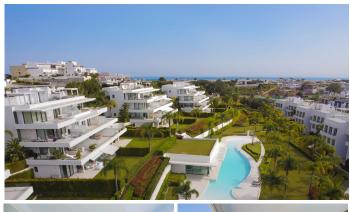

R4821652

Estepona

REF# R4821652 1.140.000 €

| BEDS | BATHS | BUILT              | TERRACE |
|------|-------|--------------------|---------|
| 4    | 2     | 206 m <sup>2</sup> | 202 m²  |

SALE PRICE: €1,140,000. The designer furniture included is valued at approximately €90,000. Magnificent apartment in New Golden Mile, in the best residential area of Estepona! The Cataleya Phase II Residential Complex is located next to the Atalaya Golf Course, very close to Guadalmina beach and just a five-minute drive from Puerto Banús. This luxurious 206.78 m² apartment (according to deed) is distributed as follows: 113.65 m² of living space, 50.82 m² of covered terrace, 26.93 m² of open terrace, 15.38 m² of common areas, and 202.75 m² of exclusive private garden. The property features 4 bedrooms, a magnificent private terrace, and wonderful common areas where you can relax and enjoy worry-free moments with family or friends. Residential Features: The residential complex is newly built with a modern open-plan design and top-quality finishes, furnished and decorated by the prestigious interior design firm La Albaida. The apartment features an open living-dining room with an integrated kitchen. There is a fantastic private terrace accessible from the living room through double glass doors, offering an outdoor space with dining, lounge, and leisure areas, while allowing plenty of natural light to the main living space. The night area consists of three spacious double bedrooms (one with an en-suite bathroom), complemented by an elegant family bathroom and a private laundry room with a washer and dryer. The private residential complex spans over 27,000 m² of land, with impressive gardens that include two incredible pools: an outdoor pool of over 450 m²