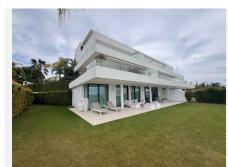

R4821652

Estepona

REF# R4821652 1.140.000 €

| BEDS | BATHS | BUILT              | TERRACE |
|------|-------|--------------------|---------|
| 4    | 2     | 206 m <sup>2</sup> | 202 m²  |

SALE PRICE: €1,140,000. The designer furniture included is valued at approximately €90,000. Magnificent apartment in New Golden Mile, in the best residential area of Estepona! The Cataleya Phase II Residential Complex is located next to the Atalaya Golf Course, very close to Guadalmina beach and just a five-minute drive from Puerto Banús. This luxurious 206.78 m² apartment (according to deed) is distributed as follows: 113.65 m² of living space, 50.82 m² of covered terrace, 26.93 m² of open terrace, 15.38 m² of common areas, and 202.75 m² of exclusive private garden. The property features 4 bedrooms, a magnificent private terrace, and wonderful common areas where you can relax and enjoy worry-free moments with family or friends. Residential Features: The residential complex is newly built with a modern open-plan design and top-quality finishes, furnished and decorated by the prestigious interior design firm La Albaida. The apartment features an open living-dining room with an integrated kitchen. There is a fantastic private terrace accessible from the living room through double glass doors, offering an outdoor space with dining, lounge, and leisure areas, while allowing plenty of natural light to the main living space. The night area consists of three spacious double bedrooms (one with an en-suite bathroom), complemented by an elegant family bathroom and a private laundry room with a washer and dryer. The private residential complex spans over 27,000 m² of land, with impressive gardens that include two incredible pools: an outdoor pool of over 450 m²