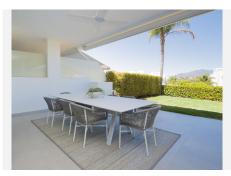

R4821652

Estepona

REF# R4821652 1.140.000 €

| BEDS | BATHS | BUILT              | TERRACE |
|------|-------|--------------------|---------|
| 4    | 2     | 206 m <sup>2</sup> | 202 m²  |

SALE PRICE: €1,140,000. The designer furniture included is valued at approximately €90,000. Magnificent apartment in New Golden Mile, in the best residential area of Estepona! The Cataleya Phase II Residential Complex is located next to the Atalaya Golf Course, very close to Guadalmina beach and just a five-minute drive from Puerto Banús. This luxurious 206.78 m² apartment (according to deed) is distributed as follows: 113.65 m² of living space, 50.82 m² of covered terrace, 26.93 m² of open terrace, 15.38 m² of common areas, and 202.75 m² of exclusive private garden. The property features 4 bedrooms, a magnificent private terrace, and wonderful common areas where you can relax and enjoy worry-free moments with family or friends. Residential Features: The residential complex is newly built with a modern open-plan design and top-quality finishes, furnished and decorated by the prestigious interior design firm La Albaida. The apartment features an open living-dining room with an integrated kitchen. There is a fantastic private terrace accessible from the living room through double glass doors, offering an outdoor space with dining, lounge, and leisure areas, while allowing plenty of natural light to the main living space. The night area consists of three spacious double bedrooms (one with an en-suite bathroom), complemented by an elegant family bathroom and a private laundry room with a washer and dryer. The private residential complex spans over 27,000 m² of land, with impressive gardens that include two incredible pools: an outdoor pool of over 450 m²