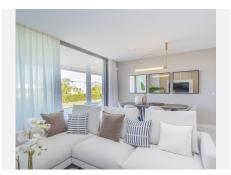

R4821652

Estepona

REF# R4821652 1.140.000 €

| BEDS | BATHS | BUILT              | TERRACE |
|------|-------|--------------------|---------|
| 4    | 2     | 206 m <sup>2</sup> | 202 m²  |

SALE PRICE: €1,140,000. The designer furniture included is valued at approximately €90,000. Magnificent apartment in New Golden Mile, in the best residential area of Estepona! The Cataleya Phase II Residential Complex is located next to the Atalaya Golf Course, very close to Guadalmina beach and just a five-minute drive from Puerto Banús. This luxurious 206.78 m² apartment (according to deed) is distributed as follows: 113.65 m² of living space, 50.82 m² of covered terrace, 26.93 m² of open terrace, 15.38 m² of common areas, and 202.75 m² of exclusive private garden. The property features 4 bedrooms, a magnificent private terrace, and wonderful common areas where you can relax and enjoy worry-free moments with family or friends. Residential Features: The residential complex is newly built with a modern open-plan design and top-quality finishes, furnished and decorated by the prestigious interior design firm La Albaida. The apartment features an open living-dining room with an integrated kitchen. There is a fantastic private terrace accessible from the living room through double glass doors, offering an outdoor space with dining, lounge, and leisure areas, while allowing plenty of natural light to the main living space. The night area consists of three spacious double bedrooms (one with an en-suite bathroom), complemented by an elegant family bathroom and a private laundry room with a washer and dryer. The private residential complex spans over 27,000 m² of land, with impressive gardens that include two incredible pools: an outdoor pool of over 450 m²