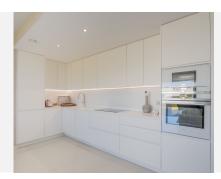

R4821652

Estepona

REF# R4821652 1.140.000 €

| BEDS | BATHS | BUILT              | TERRACE |
|------|-------|--------------------|---------|
| 4    | 2     | 206 m <sup>2</sup> | 202 m²  |

SALE PRICE: €1,140,000. The designer furniture included is valued at approximately €90,000. Magnificent apartment in New Golden Mile, in the best residential area of Estepona! The Cataleya Phase II Residential Complex is located next to the Atalaya Golf Course, very close to Guadalmina beach and just a five-minute drive from Puerto Banús. This luxurious 206.78 m² apartment (according to deed) is distributed as follows: 113.65 m² of living space, 50.82 m² of covered terrace, 26.93 m² of open terrace, 15.38 m² of common areas, and 202.75 m² of exclusive private garden. The property features 4 bedrooms, a magnificent private terrace, and wonderful common areas where you can relax and enjoy worry-free moments with family or friends. Residential Features: The residential complex is newly built with a modern open-plan design and top-quality finishes, furnished and decorated by the prestigious interior design firm La Albaida. The apartment features an open living-dining room with an integrated kitchen. There is a fantastic private terrace accessible from the living room through double glass doors, offering an outdoor space with dining, lounge, and leisure areas, while allowing plenty of natural light to the main living space. The night area consists of three spacious double bedrooms (one with an en-suite bathroom), complemented by an elegant family bathroom and a private laundry room with a washer and dryer. The private residential complex spans over 27,000 m² of land, with impressive gardens that include two incredible pools: an outdoor pool of over 450 m²