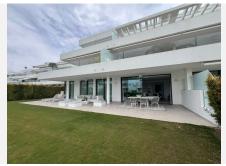

R4821652

Estepona

REF# R4821652 1.140.000 €

| BEDS | BATHS | BUILT              | TERRACE |
|------|-------|--------------------|---------|
| 4    | 2     | 206 m <sup>2</sup> | 202 m²  |

SALE PRICE: €1,140,000. The designer furniture included is valued at approximately €90,000. Magnificent apartment in New Golden Mile, in the best residential area of Estepona! The Cataleya Phase II Residential Complex is located next to the Atalaya Golf Course, very close to Guadalmina beach and just a five-minute drive from Puerto Banús. This luxurious 206.78 m² apartment (according to deed) is distributed as follows: 113.65 m² of living space, 50.82 m² of covered terrace, 26.93 m² of open terrace, 15.38 m² of common areas, and 202.75 m² of exclusive private garden. The property features 4 bedrooms, a magnificent private terrace, and wonderful common areas where you can relax and enjoy worry-free moments with family or friends. Residential Features: The residential complex is newly built with a modern open-plan design and top-quality finishes, furnished and decorated by the prestigious interior design firm La Albaida. The apartment features an open living-dining room with an integrated kitchen. There is a fantastic private terrace accessible from the living room through double glass doors, offering an outdoor space with dining, lounge, and leisure areas, while allowing plenty of natural light to the main living space. The night area consists of three spacious double bedrooms (one with an en-suite bathroom), complemented by an elegant family bathroom and a private laundry room with a washer and dryer. The private residential complex spans over 27,000 m² of land, with impressive gardens that include two incredible pools: an outdoor pool of over 450 m²