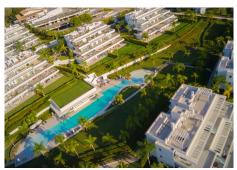

R4821652

Estepona

REF# R4821652 1.140.000 €

| BEDS | BATHS | BUILT              | TERRACE |
|------|-------|--------------------|---------|
| 4    | 2     | 206 m <sup>2</sup> | 202 m²  |

SALE PRICE: €1,140,000. The designer furniture included is valued at approximately €90,000. Magnificent apartment in New Golden Mile, in the best residential area of Estepona! The Cataleya Phase II Residential Complex is located next to the Atalaya Golf Course, very close to Guadalmina beach and just a five-minute drive from Puerto Banús. This luxurious 206.78 m² apartment (according to deed) is distributed as follows: 113.65 m² of living space, 50.82 m² of covered terrace, 26.93 m² of open terrace, 15.38 m² of common areas, and 202.75 m² of exclusive private garden. The property features 4 bedrooms, a magnificent private terrace, and wonderful common areas where you can relax and enjoy worry-free moments with family or friends. Residential Features: The residential complex is newly built with a modern open-plan design and top-quality finishes, furnished and decorated by the prestigious interior design firm La Albaida. The apartment features an open living-dining room with an integrated kitchen. There is a fantastic private terrace accessible from the living room through double glass doors, offering an outdoor space with dining, lounge, and leisure areas, while allowing plenty of natural light to the main living space. The night area consists of three spacious double bedrooms (one with an en-suite bathroom), complemented by an elegant family bathroom and a private laundry room with a washer and dryer. The private residential complex spans over 27,000 m² of land, with impressive gardens that include two incredible pools: an outdoor pool of over 450 m²