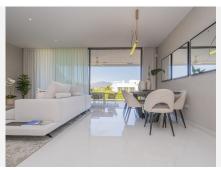

R4821652

Estepona

REF# R4821652 1.140.000 €

| BEDS | BATHS | BUILT              | TERRACE |
|------|-------|--------------------|---------|
| 4    | 2     | 206 m <sup>2</sup> | 202 m²  |

SALE PRICE: €1,140,000. The designer furniture included is valued at approximately €90,000. Magnificent apartment in New Golden Mile, in the best residential area of Estepona! The Cataleya Phase II Residential Complex is located next to the Atalaya Golf Course, very close to Guadalmina beach and just a five-minute drive from Puerto Banús. This luxurious 206.78 m² apartment (according to deed) is distributed as follows: 113.65 m² of living space, 50.82 m² of covered terrace, 26.93 m² of open terrace, 15.38 m² of common areas, and 202.75 m² of exclusive private garden. The property features 4 bedrooms, a magnificent private terrace, and wonderful common areas where you can relax and enjoy worry-free moments with family or friends. Residential Features: The residential complex is newly built with a modern open-plan design and top-quality finishes, furnished and decorated by the prestigious interior design firm La Albaida. The apartment features an open living-dining room with an integrated kitchen. There is a fantastic private terrace accessible from the living room through double glass doors, offering an outdoor space with dining, lounge, and leisure areas, while allowing plenty of natural light to the main living space. The night area consists of three spacious double bedrooms (one with an en-suite bathroom), complemented by an elegant family bathroom and a private laundry room with a washer and dryer. The private residential complex spans over 27,000 m² of land, with impressive gardens that include two incredible pools: an outdoor pool of over 450 m²