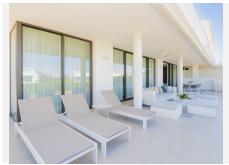

R4821652

Estepona

REF# R4821652 1.140.000 €

| BEDS | BATHS | BUILT              | TERRACE |
|------|-------|--------------------|---------|
| 4    | 2     | 206 m <sup>2</sup> | 202 m²  |

SALE PRICE: €1,140,000. The designer furniture included is valued at approximately €90,000. Magnificent apartment in New Golden Mile, in the best residential area of Estepona! The Cataleya Phase II Residential Complex is located next to the Atalaya Golf Course, very close to Guadalmina beach and just a five-minute drive from Puerto Banús. This luxurious 206.78 m² apartment (according to deed) is distributed as follows: 113.65 m² of living space, 50.82 m² of covered terrace, 26.93 m² of open terrace, 15.38 m² of common areas, and 202.75 m² of exclusive private garden. The property features 4 bedrooms, a magnificent private terrace, and wonderful common areas where you can relax and enjoy worry-free moments with family or friends. Residential Features: The residential complex is newly built with a modern open-plan design and top-quality finishes, furnished and decorated by the prestigious interior design firm La Albaida. The apartment features an open living-dining room with an integrated kitchen. There is a fantastic private terrace accessible from the living room through double glass doors, offering an outdoor space with dining, lounge, and leisure areas, while allowing plenty of natural light to the main living space. The night area consists of three spacious double bedrooms (one with an en-suite bathroom), complemented by an elegant family bathroom and a private laundry room with a washer and dryer. The private residential complex spans over 27,000 m² of land, with impressive gardens that include two incredible pools: an outdoor pool of over 450 m²