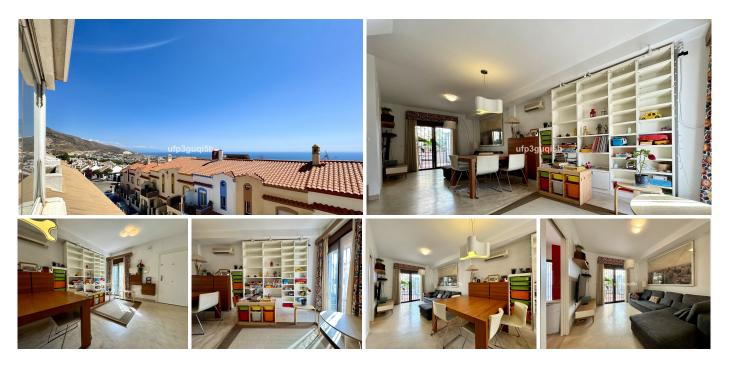

Spacious townhouse with sea views in charming Benalmádena Pueblo This cozy townhouse with walking distance to the center of the beautiful village Benalmádena Pueblo with all amenities you need, is the perfect family home. Although it can also be used as a holiday home or investment to rent out fully or part of the year. The house is in good condition, has a big private garage, several terraces, located on a quiet dead end street and with no community which makes it more economic and with more freedom. The house consists of the entrance level with a spacious and bright living room with a custom built bookshelf, dining area and sofa corner, a toilet and a modern kitchen with all appliances included. Outside with access from both the lounge and the kitchen, there is a private patio/terrace protected from both noise and wind and with possibilities to build a plunge pool. On the next floor there are 3 good sized bedrooms (one is currently used as a walk in closet) and 2 bathrooms, one with shower and one with a bath tub. The 2 inner bedrooms facing the patio, have access to a nice balcony. On the top floor there is a big room that can be used as a work studio, TV-room or a 4th bedroom with lots of hidden storage and a glazed roof terrace with nice sea views. The property also has a big private garage of 47 m2 with lots of storage. From the house you have only a short walk to the village with lots of bars and restaurants, supermarkets, fruit and vegetable stores, health center, school, library and sports facilities including a municipal swimming pool. It is not far from the +34 951 123 083 | +44 (0)330 179 8687 | info@idiliqestates.com Local 28, Edificio D, Centro de Negocios Puerta de Banús, N-340, Km 175, 29660 Nueva Andlaucia