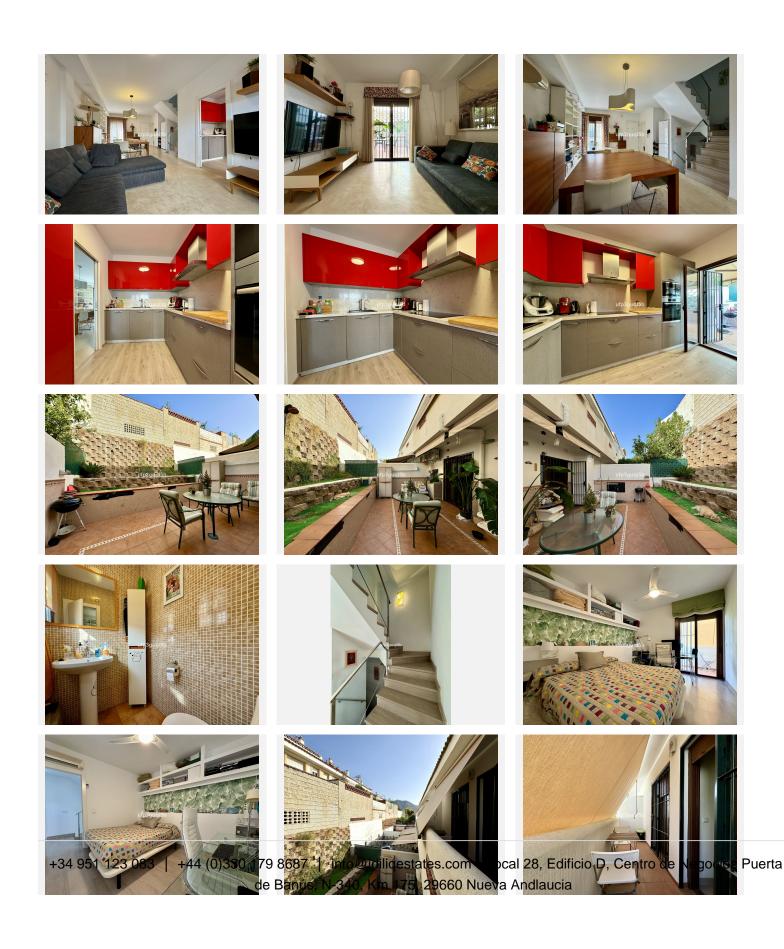

Spacious townhouse with sea views in charming Benalmádena Pueblo This cozy townhouse with walking distance to the center of the beautiful village Benalmádena Pueblo with all amenities you need, is the perfect family home. Although it can also be used as a holiday home or investment to rent out fully or part of the year. The house is in good condition, has a big private garage, several terraces, located on a quiet dead end street and with no community which makes it more economic and with more freedom. The house consists of the entrance level with a spacious and bright living room with a custom built bookshelf, dining area and sofa corner, a toilet and a modern kitchen with all appliances included. Outside with access from both the lounge and the kitchen, there is a private patio/terrace protected from both noise and wind and with possibilities to build a plunge pool. On the next floor there are 3 good sized bedrooms (one is currently used as a walk in closet) and 2 bathrooms, one with shower and one with a bath tub. The 2 inner bedrooms facing the patio, have access to a nice balcony. On the top floor there is a big room that can be used as a work studio, TV-room or a 4th bedroom with lots of hidden storage and a glazed roof terrace with nice sea views. The property also has a big private garage of 47 m2 with lots of storage. From the house you have only a short walk to the village with lots of bars and restaurants, supermarkets, fruit and vegetable stores, health center, school, library and sports facilities including a municipal swimming pool. It is not far from the +34 951 123 083 | +44 (0)330 179 8687 | info@idiliqestates.com Local 28, Edificio D, Centro de Negocios Puerta de Banús, N-340, Km 175, 29660 Nueva Andlaucia