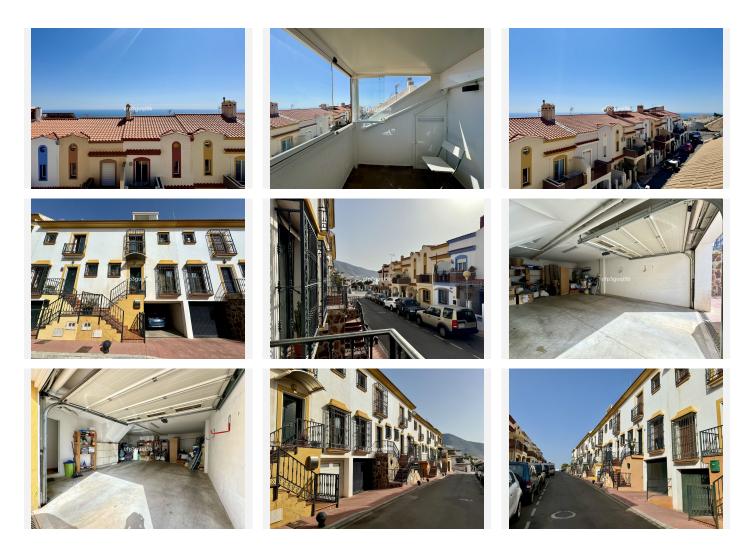

Spacious townhouse with sea views in charming Benalmádena Pueblo This cozy townhouse with walking distance to the center of the beautiful village Benalmádena Pueblo with all amenities you need, is the perfect family home. Although it can also be used as a holiday home or investment to rent out fully or part of the year. The house is in good condition, has a big private garage, several terraces, located on a quiet dead end street and with no community which makes it more economic and with more freedom. The house consists of the entrance level with a spacious and bright living room with a custom built bookshelf, dining area and sofa corner, a toilet and a modern kitchen with all appliances included. Outside with access from both the lounge and the kitchen, there is a private patio/terrace protected from both noise and wind and with possibilities to build a plunge pool. On the next floor there are 3 good sized bedrooms (one is currently used as a walk in closet) and 2 bathrooms, one with shower and one with a bath tub. The 2 inner bedrooms facing the patio, have access to a nice balcony. On the top floor there is a big room that can be used as a work studio, TV-room or a 4th bedroom with lots of hidden storage and a glazed roof terrace with nice sea views. The property also has a big private garage of 47 m2 with lots of storage. From the house you have only a short walk to the village with lots of bars and restaurants, supermarkets, fruit and vegetable stores, health center, school, library and sports facilities including a municipal swimming pool. It is not far from the +34 951 123 083 | +44 (0)330 179 8687 | info@idiliqestates.com Local 28, Edificio D, Centro de Negocios Puerta de Banús, N-340, Km 175, 29660 Nueva Andlaucia