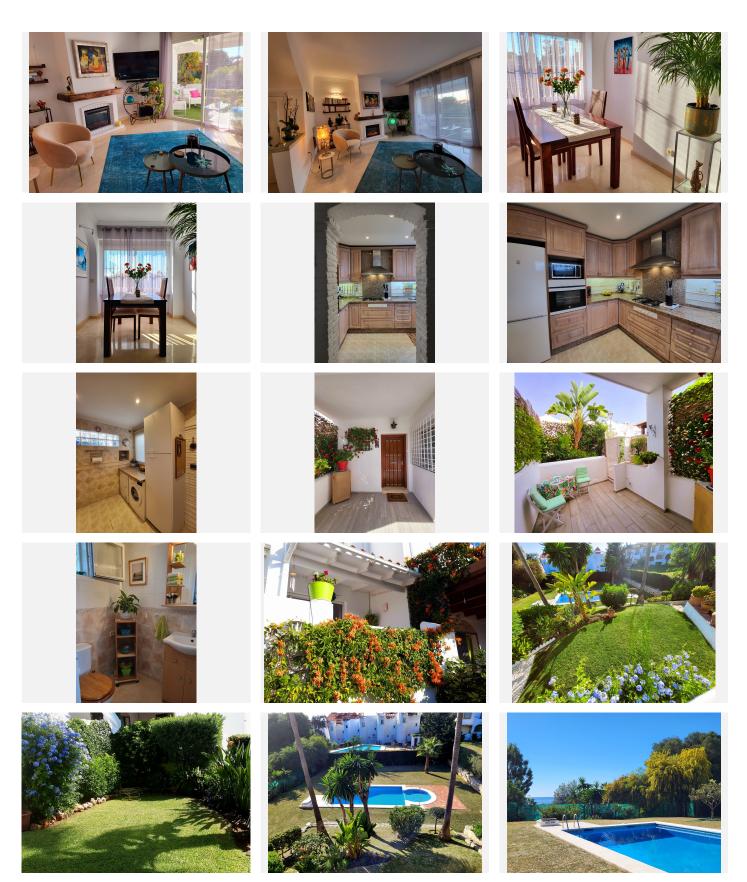

R4820872

Reserva de Marbella

REF# R4820872 478.000 €

| BEDS | BATHS | BUILT  | TERRACE |
|------|-------|--------|---------|
| 3    | 2.5   | 120 m² | 40 m²   |

Nestled in a small oasis of greenery with beautiful sea views, this townhouse is part of a small complex of 4 units only which share communal swimming pool & gardens which gives privacy. The property has 130m2 build + 40 m2 spared in 3 terraces, a small garden for private use, and communal garden and pool. A private designated car port /parking is located just next to the entrance. On the main floor, entering the property, there is a patio for the morning sun or al fresco for afternoon shade. The bright living room facing west is warm, spacious and cosy. There is a spacious kitchen . A west facing covered terrace with sea views leading to the garden and pool . On the first floor, a master bedroom with an en-suite bathroom leading to an open terrace with beautiful sea views,. Two other double beds bedrooms are sharing a bathroom. As all 4 units are occupied all year round, it is a family, residential complex recommended for people who are seeking calm also for a cozy short or long let home. There are two mini-market at a very easy reach as well as the picturesque marina of Cabopino . at only 3 kms. There, one will have the choise of many restaurants , life music, best beaches, and a beautiful protected dunes areas with wooden path for a healthy circuit. Only about 2 km on both side, there are commercial centers with bank, pharmacy, restaurants, hairdresser, supermarket and more. 15 min drive to Marbella center, 25 min to Puerto Banus and 40 to the airport. Must see ! Easy viewings.