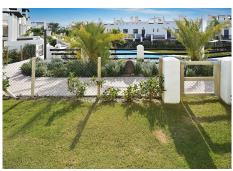

## R4820530

Estepona

REF# R4820530 365.000 €

| BEDS | BATHS | BUILT | PLOT  | TERRACE |
|------|-------|-------|-------|---------|
| 2    | 2     | 98 m² | 21 m² | 38 m²   |

BEAUTIFUL ELEVATED GROUND FLOOR APARTMENT in contemporary Mediterranean style. 2 Bedrooms, 2 Bathrooms, walking distance to La Resina Golf course. The complex has a large communal swimming pool, lush tropical gardens that are criss-crossed by charming pathways, 24h security including video surveillance. The urbanization has a real 'Resort feeling' and is situated on a privileged location, a little elevated in height which facilitates fantastic views and is located in a booming area, very close to everything: 1,6 km from the beach, 10 min from the center of Estepona and 15 min from Puerto Banus. There is a walking and biking path that leads directly to the beach. Nearby you have several nice restaurants, like the clubhouse of La Resina Golf, Bossa, El Rustico. On walking distance a new sports complex is being built, with several paddle courts and a complete state of the art gym. The apartment is sold fully furnished with quality furniture, fitted wardrobes, fully fitted kitchen with Siemens & Bosch appliances, air conditioning cold/hot, fitted bathrooms, porcelain tiles, entry phone, safe in the master bedroom, 2 large terraces and private garden. Underground parking space and generous storage room included in the price. Ideal for holiday rental! RTA Licence in place.