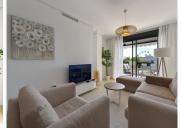

## R4820530

Estepona

REF# R4820530 365.000 €

| BEDS | BATHS | BUILT | PLOT  | TERRACE |
|------|-------|-------|-------|---------|
| 2    | 2     | 98 m² | 21 m² | 38 m²   |

BEAUTIFUL ELEVATED GROUND FLOOR APARTMENT in contemporary Mediterranean style. 2 Bedrooms, 2 Bathrooms, walking distance to La Resina Golf course. The complex has a large communal swimming pool, lush tropical gardens that are criss-crossed by charming pathways, 24h security including video surveillance. The urbanization has a real 'Resort feeling' and is situated on a privileged location, a little elevated in height which facilitates fantastic views and is located in a booming area, very close to everything: 1,6 km from the beach, 10 min from the center of Estepona and 15 min from Puerto Banus. There is a walking and biking path that leads directly to the beach. Nearby you have several nice restaurants, like the clubhouse of La Resina Golf, Bossa, El Rustico. On walking distance a new sports complex is being built, with several paddle courts and a complete state of the art gym. The apartment is sold fully furnished with quality furniture, fitted wardrobes, fully fitted kitchen with Siemens & Bosch appliances, air conditioning cold/hot, fitted bathrooms, porcelain tiles, entry phone, safe in the master bedroom, 2 large terraces and private garden. Underground parking space and generous storage room included in the price. Ideal for holiday rental! RTA Licence in place.