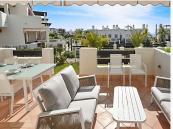

## R4820530

Estepona

REF# R4820530 365.000 €

| BEDS | BATHS | BUILT | PLOT  | TERRACE |
|------|-------|-------|-------|---------|
| 2    | 2     | 98 m² | 21 m² | 38 m²   |

BEAUTIFUL ELEVATED GROUND FLOOR APARTMENT in contemporary Mediterranean style. 2 Bedrooms, 2 Bathrooms, walking distance to La Resina Golf course. The complex has a large communal swimming pool, lush tropical gardens that are criss-crossed by charming pathways, 24h security including video surveillance. The urbanization has a real 'Resort feeling' and is situated on a privileged location, a little elevated in height which facilitates fantastic views and is located in a booming area, very close to everything: 1,6 km from the beach, 10 min from the center of Estepona and 15 min from Puerto Banus. There is a walking and biking path that leads directly to the beach. Nearby you have several nice restaurants, like the clubhouse of La Resina Golf, Bossa, El Rustico. On walking distance a new sports complex is being built, with several paddle courts and a complete state of the art gym. The apartment is sold fully furnished with quality furniture, fitted wardrobes, fully fitted kitchen with Siemens & Bosch appliances, air conditioning cold/hot, fitted bathrooms, porcelain tiles, entry phone, safe in the master bedroom, 2 large terraces and private garden. Underground parking space and generous storage room included in the price. Ideal for holiday rental! RTA Licence in place.