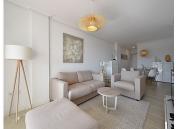

## R4820530

Estepona

REF# R4820530 365.000 €

| BEDS | BATHS | BUILT | PLOT  | TERRACE |
|------|-------|-------|-------|---------|
| 2    | 2     | 98 m² | 21 m² | 38 m²   |

BEAUTIFUL ELEVATED GROUND FLOOR APARTMENT in contemporary Mediterranean style. 2 Bedrooms, 2 Bathrooms, walking distance to La Resina Golf course. The complex has a large communal swimming pool, lush tropical gardens that are criss-crossed by charming pathways, 24h security including video surveillance. The urbanization has a real 'Resort feeling' and is situated on a privileged location, a little elevated in height which facilitates fantastic views and is located in a booming area, very close to everything: 1,6 km from the beach, 10 min from the center of Estepona and 15 min from Puerto Banus. There is a walking and biking path that leads directly to the beach. Nearby you have several nice restaurants, like the clubhouse of La Resina Golf, Bossa, El Rustico. On walking distance a new sports complex is being built, with several paddle courts and a complete state of the art gym. The apartment is sold fully furnished with quality furniture, fitted wardrobes, fully fitted kitchen with Siemens & Bosch appliances, air conditioning cold/hot, fitted bathrooms, porcelain tiles, entry phone, safe in the master bedroom, 2 large terraces and private garden. Underground parking space and generous storage room included in the price. Ideal for holiday rental! RTA Licence in place.