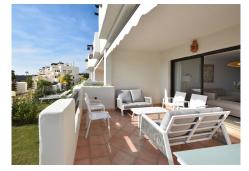

## R4820530

Estepona

REF# R4820530 365.000 €

| BEDS | BATHS | BUILT | PLOT  | TERRACE |
|------|-------|-------|-------|---------|
| 2    | 2     | 98 m² | 21 m² | 38 m²   |

BEAUTIFUL ELEVATED GROUND FLOOR APARTMENT in contemporary Mediterranean style. 2 Bedrooms, 2 Bathrooms, walking distance to La Resina Golf course. The complex has a large communal swimming pool, lush tropical gardens that are criss-crossed by charming pathways, 24h security including video surveillance. The urbanization has a real 'Resort feeling' and is situated on a privileged location, a little elevated in height which facilitates fantastic views and is located in a booming area, very close to everything: 1,6 km from the beach, 10 min from the center of Estepona and 15 min from Puerto Banus. There is a walking and biking path that leads directly to the beach. Nearby you have several nice restaurants, like the clubhouse of La Resina Golf, Bossa, El Rustico. On walking distance a new sports complex is being built, with several paddle courts and a complete state of the art gym. The apartment is sold fully furnished with quality furniture, fitted wardrobes, fully fitted kitchen with Siemens & Bosch appliances, air conditioning cold/hot, fitted bathrooms, porcelain tiles, entry phone, safe in the master bedroom, 2 large terraces and private garden. Underground parking space and generous storage room included in the price. Ideal for holiday rental! RTA Licence in place.