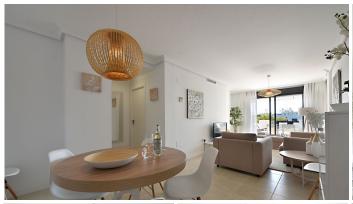

## R4820530

Estepona

REF# R4820530 365.000 €

| BEDS | BATHS | BUILT | PLOT  | TERRACE |
|------|-------|-------|-------|---------|
| 2    | 2     | 98 m² | 21 m² | 38 m²   |

BEAUTIFUL ELEVATED GROUND FLOOR APARTMENT in contemporary Mediterranean style. 2 Bedrooms, 2 Bathrooms, walking distance to La Resina Golf course. The complex has a large communal swimming pool, lush tropical gardens that are criss-crossed by charming pathways, 24h security including video surveillance. The urbanization has a real 'Resort feeling' and is situated on a privileged location, a little elevated in height which facilitates fantastic views and is located in a booming area, very close to everything: 1,6 km from the beach, 10 min from the center of Estepona and 15 min from Puerto Banus. There is a walking and biking path that leads directly to the beach. Nearby you have several nice restaurants, like the clubhouse of La Resina Golf, Bossa, El Rustico. On walking distance a new sports complex is being built, with several paddle courts and a complete state of the art gym. The apartment is sold fully furnished with quality furniture, fitted wardrobes, fully fitted kitchen with Siemens & Bosch appliances, air conditioning cold/hot, fitted bathrooms, porcelain tiles, entry phone, safe in the master bedroom, 2 large terraces and private garden. Underground parking space and generous storage room included in the price. Ideal for holiday rental! RTA Licence in place.