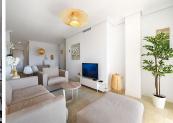

## R4820530

Estepona

REF# R4820530 365.000 €

| BEDS | BATHS | BUILT | PLOT  | TERRACE |
|------|-------|-------|-------|---------|
| 2    | 2     | 98 m² | 21 m² | 38 m²   |

BEAUTIFUL ELEVATED GROUND FLOOR APARTMENT in contemporary Mediterranean style. 2 Bedrooms, 2 Bathrooms, walking distance to La Resina Golf course. The complex has a large communal swimming pool, lush tropical gardens that are criss-crossed by charming pathways, 24h security including video surveillance. The urbanization has a real 'Resort feeling' and is situated on a privileged location, a little elevated in height which facilitates fantastic views and is located in a booming area, very close to everything: 1,6 km from the beach, 10 min from the center of Estepona and 15 min from Puerto Banus. There is a walking and biking path that leads directly to the beach. Nearby you have several nice restaurants, like the clubhouse of La Resina Golf, Bossa, El Rustico. On walking distance a new sports complex is being built, with several paddle courts and a complete state of the art gym. The apartment is sold fully furnished with quality furniture, fitted wardrobes, fully fitted kitchen with Siemens & Bosch appliances, air conditioning cold/hot, fitted bathrooms, porcelain tiles, entry phone, safe in the master bedroom, 2 large terraces and private garden. Underground parking space and generous storage room included in the price. Ideal for holiday rental! RTA Licence in place.