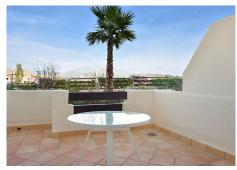

## R4820530

Estepona

REF# R4820530 365.000 €

| BEDS | BATHS | BUILT | PLOT  | TERRACE |
|------|-------|-------|-------|---------|
| 2    | 2     | 98 m² | 21 m² | 38 m²   |

BEAUTIFUL ELEVATED GROUND FLOOR APARTMENT in contemporary Mediterranean style. 2 Bedrooms, 2 Bathrooms, walking distance to La Resina Golf course. The complex has a large communal swimming pool, lush tropical gardens that are criss-crossed by charming pathways, 24h security including video surveillance. The urbanization has a real 'Resort feeling' and is situated on a privileged location, a little elevated in height which facilitates fantastic views and is located in a booming area, very close to everything: 1,6 km from the beach, 10 min from the center of Estepona and 15 min from Puerto Banus. There is a walking and biking path that leads directly to the beach. Nearby you have several nice restaurants, like the clubhouse of La Resina Golf, Bossa, El Rustico. On walking distance a new sports complex is being built, with several paddle courts and a complete state of the art gym. The apartment is sold fully furnished with quality furniture, fitted wardrobes, fully fitted kitchen with Siemens & Bosch appliances, air conditioning cold/hot, fitted bathrooms, porcelain tiles, entry phone, safe in the master bedroom, 2 large terraces and private garden. Underground parking space and generous storage room included in the price. Ideal for holiday rental! RTA Licence in place.