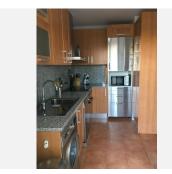

## R4820530

Estepona

REF# R4820530 365.000 €

| BEDS | BATHS | BUILT | PLOT  | TERRACE |
|------|-------|-------|-------|---------|
| 2    | 2     | 98 m² | 21 m² | 38 m²   |

BEAUTIFUL ELEVATED GROUND FLOOR APARTMENT in contemporary Mediterranean style. 2 Bedrooms, 2 Bathrooms, walking distance to La Resina Golf course. The complex has a large communal swimming pool, lush tropical gardens that are criss-crossed by charming pathways, 24h security including video surveillance. The urbanization has a real 'Resort feeling' and is situated on a privileged location, a little elevated in height which facilitates fantastic views and is located in a booming area, very close to everything: 1,6 km from the beach, 10 min from the center of Estepona and 15 min from Puerto Banus. There is a walking and biking path that leads directly to the beach. Nearby you have several nice restaurants, like the clubhouse of La Resina Golf, Bossa, El Rustico. On walking distance a new sports complex is being built, with several paddle courts and a complete state of the art gym. The apartment is sold fully furnished with quality furniture, fitted wardrobes, fully fitted kitchen with Siemens & Bosch appliances, air conditioning cold/hot, fitted bathrooms, porcelain tiles, entry phone, safe in the master bedroom, 2 large terraces and private garden. Underground parking space and generous storage room included in the price. Ideal for holiday rental! RTA Licence in place.