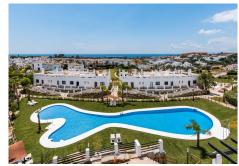

## R4820530

Estepona

REF# R4820530 365.000 €

| BEDS | BATHS | BUILT | PLOT  | TERRACE |
|------|-------|-------|-------|---------|
| 2    | 2     | 98 m² | 21 m² | 38 m²   |

BEAUTIFUL ELEVATED GROUND FLOOR APARTMENT in contemporary Mediterranean style. 2 Bedrooms, 2 Bathrooms, walking distance to La Resina Golf course. The complex has a large communal swimming pool, lush tropical gardens that are criss-crossed by charming pathways, 24h security including video surveillance. The urbanization has a real 'Resort feeling' and is situated on a privileged location, a little elevated in height which facilitates fantastic views and is located in a booming area, very close to everything: 1,6 km from the beach, 10 min from the center of Estepona and 15 min from Puerto Banus. There is a walking and biking path that leads directly to the beach. Nearby you have several nice restaurants, like the clubhouse of La Resina Golf, Bossa, El Rustico. On walking distance a new sports complex is being built, with several paddle courts and a complete state of the art gym. The apartment is sold fully furnished with quality furniture, fitted wardrobes, fully fitted kitchen with Siemens & Bosch appliances, air conditioning cold/hot, fitted bathrooms, porcelain tiles, entry phone, safe in the master bedroom, 2 large terraces and private garden. Underground parking space and generous storage room included in the price. Ideal for holiday rental! RTA Licence in place.