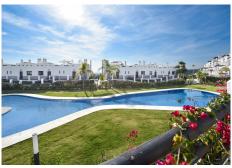

## R4820530

Estepona

REF# R4820530 365.000 €

| BEDS | BATHS | BUILT | PLOT  | TERRACE |
|------|-------|-------|-------|---------|
| 2    | 2     | 98 m² | 21 m² | 38 m²   |

BEAUTIFUL ELEVATED GROUND FLOOR APARTMENT in contemporary Mediterranean style. 2 Bedrooms, 2 Bathrooms, walking distance to La Resina Golf course. The complex has a large communal swimming pool, lush tropical gardens that are criss-crossed by charming pathways, 24h security including video surveillance. The urbanization has a real 'Resort feeling' and is situated on a privileged location, a little elevated in height which facilitates fantastic views and is located in a booming area, very close to everything: 1,6 km from the beach, 10 min from the center of Estepona and 15 min from Puerto Banus. There is a walking and biking path that leads directly to the beach. Nearby you have several nice restaurants, like the clubhouse of La Resina Golf, Bossa, El Rustico. On walking distance a new sports complex is being built, with several paddle courts and a complete state of the art gym. The apartment is sold fully furnished with quality furniture, fitted wardrobes, fully fitted kitchen with Siemens & Bosch appliances, air conditioning cold/hot, fitted bathrooms, porcelain tiles, entry phone, safe in the master bedroom, 2 large terraces and private garden. Underground parking space and generous storage room included in the price. Ideal for holiday rental! RTA Licence in place.