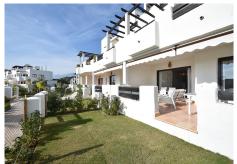

## R4820530

Estepona

REF# R4820530 365.000 €

| BEDS | BATHS | BUILT | PLOT  | TERRACE |
|------|-------|-------|-------|---------|
| 2    | 2     | 98 m² | 21 m² | 38 m²   |

BEAUTIFUL ELEVATED GROUND FLOOR APARTMENT in contemporary Mediterranean style. 2 Bedrooms, 2 Bathrooms, walking distance to La Resina Golf course. The complex has a large communal swimming pool, lush tropical gardens that are criss-crossed by charming pathways, 24h security including video surveillance. The urbanization has a real 'Resort feeling' and is situated on a privileged location, a little elevated in height which facilitates fantastic views and is located in a booming area, very close to everything: 1,6 km from the beach, 10 min from the center of Estepona and 15 min from Puerto Banus. There is a walking and biking path that leads directly to the beach. Nearby you have several nice restaurants, like the clubhouse of La Resina Golf, Bossa, El Rustico. On walking distance a new sports complex is being built, with several paddle courts and a complete state of the art gym. The apartment is sold fully furnished with quality furniture, fitted wardrobes, fully fitted kitchen with Siemens & Bosch appliances, air conditioning cold/hot, fitted bathrooms, porcelain tiles, entry phone, safe in the master bedroom, 2 large terraces and private garden. Underground parking space and generous storage room included in the price. Ideal for holiday rental! RTA Licence in place.