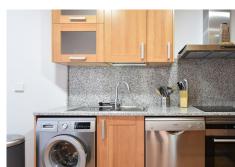

## R4820530

Estepona

REF# R4820530 365.000 €

| BEDS | BATHS | BUILT | PLOT  | TERRACE |
|------|-------|-------|-------|---------|
| 2    | 2     | 98 m² | 21 m² | 38 m²   |

BEAUTIFUL ELEVATED GROUND FLOOR APARTMENT in contemporary Mediterranean style. 2 Bedrooms, 2 Bathrooms, walking distance to La Resina Golf course. The complex has a large communal swimming pool, lush tropical gardens that are criss-crossed by charming pathways, 24h security including video surveillance. The urbanization has a real 'Resort feeling' and is situated on a privileged location, a little elevated in height which facilitates fantastic views and is located in a booming area, very close to everything: 1,6 km from the beach, 10 min from the center of Estepona and 15 min from Puerto Banus. There is a walking and biking path that leads directly to the beach. Nearby you have several nice restaurants, like the clubhouse of La Resina Golf, Bossa, El Rustico. On walking distance a new sports complex is being built, with several paddle courts and a complete state of the art gym. The apartment is sold fully furnished with quality furniture, fitted wardrobes, fully fitted kitchen with Siemens & Bosch appliances, air conditioning cold/hot, fitted bathrooms, porcelain tiles, entry phone, safe in the master bedroom, 2 large terraces and private garden. Underground parking space and generous storage room included in the price. Ideal for holiday rental! RTA Licence in place.