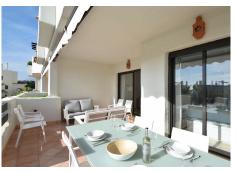

## R4820530

Estepona

REF# R4820530 365.000 €

| BEDS | BATHS | BUILT | PLOT  | TERRACE |
|------|-------|-------|-------|---------|
| 2    | 2     | 98 m² | 21 m² | 38 m²   |

BEAUTIFUL ELEVATED GROUND FLOOR APARTMENT in contemporary Mediterranean style. 2 Bedrooms, 2 Bathrooms, walking distance to La Resina Golf course. The complex has a large communal swimming pool, lush tropical gardens that are criss-crossed by charming pathways, 24h security including video surveillance. The urbanization has a real 'Resort feeling' and is situated on a privileged location, a little elevated in height which facilitates fantastic views and is located in a booming area, very close to everything: 1,6 km from the beach, 10 min from the center of Estepona and 15 min from Puerto Banus. There is a walking and biking path that leads directly to the beach. Nearby you have several nice restaurants, like the clubhouse of La Resina Golf, Bossa, El Rustico. On walking distance a new sports complex is being built, with several paddle courts and a complete state of the art gym. The apartment is sold fully furnished with quality furniture, fitted wardrobes, fully fitted kitchen with Siemens & Bosch appliances, air conditioning cold/hot, fitted bathrooms, porcelain tiles, entry phone, safe in the master bedroom, 2 large terraces and private garden. Underground parking space and generous storage room included in the price. Ideal for holiday rental! RTA Licence in place.