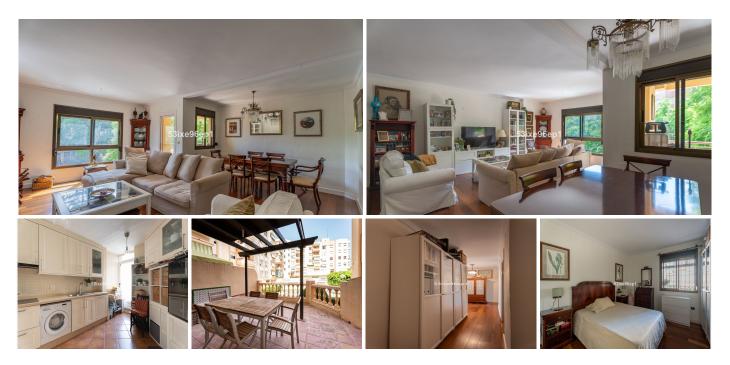

## R4820485 Stepona

REF# R4820485 375.000 €

| BEDS | BATHS | BUILT  | TERRACE |
|------|-------|--------|---------|
| 3    | 2     | 145 m² | 28 m²   |

Discover this magnificent home located in the heart of Estepona, just 300 meters from the beach, within a private and gated community. With a spacious 145 m<sup>2</sup> layout, this residence is ideal for families seeking a permanent home in one of the most sought-after areas of the Costa del Sol. Main features: 3 large bedrooms, perfect for family living. 2 full bathrooms, with high-quality finishes. Spacious living room, ideal for family gatherings or relaxation. 2 terraces with dual orientation (east and west), allowing you to enjoy the sun all day long. Iroko wood flooring, adding elegance and warmth to the home. The property is located in a secure gated community with a swimming pool, gym, and all amenities close by, including supermarkets, shops, and health centers. Its prime location in central Estepona also places the beach just minutes away on foot. If you're looking for a year-round residence in a peaceful and convenient environment with all the amenities you need, this is your chance! Don't miss this unique offer in the Garden of the Costa del Sol.