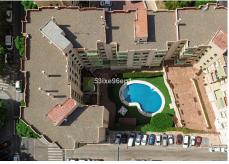

## R4820485 Stepona

REF# R4820485 375.000 €

| BEDS | BATHS | BUILT  | TERRACE |
|------|-------|--------|---------|
| 3    | 2     | 145 m² | 28 m²   |

Discover this magnificent home located in the heart of Estepona, just 300 meters from the beach, within a private and gated community. With a spacious 145 m<sup>2</sup> layout, this residence is ideal for families seeking a permanent home in one of the most sought-after areas of the Costa del Sol. Main features: 3 large bedrooms, perfect for family living. 2 full bathrooms, with high-quality finishes. Spacious living room, ideal for family gatherings or relaxation. 2 terraces with dual orientation (east and west), allowing you to enjoy the sun all day long. Iroko wood flooring, adding elegance and warmth to the home. The property is located in a secure gated community with a swimming pool, gym, and all amenities close by, including supermarkets, shops, and health centers. Its prime location in central Estepona also places the beach just minutes away on foot. If you're looking for a year-round residence in a peaceful and convenient environment with all the amenities you need, this is your chance! Don't miss this unique offer in the Garden of the Costa del Sol.