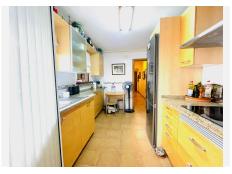

R4819732

San Pedro de Alcántara

REF# R4819732 459.000 €

| BEDS | BATHS | BUILT              |
|------|-------|--------------------|
| 3    | 3     | 212 m <sup>2</sup> |

Unique opportunity in Fuente Nueva! This charming semi-detached house of 212 m² built and 195 m² usable, offers you everything you need to live comfortably. Located in a privileged location, close to schools, nurseries, high school, sports areas, supermarkets and various services, this home is ideal for families. The house is spread over three floors and is in excellent condition. On the ground floor you will find a spacious living room with fireplace, a toilet and a fully equipped kitchen with appliances. In addition, it has a patio with a laundry room perfect for enjoying the outdoors. The first floor houses three bedrooms and two bathrooms, all with built-in wardrobes to maximize space. The basement is a versatile space that can be used as a hobby room or guest room. Equipped with air conditioning in all rooms and hot/cold pump heating, this house guarantees comfort throughout the year. It also includes two parking spaces and a storage room for added convenience.