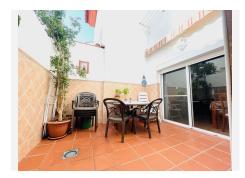

R4819732

San Pedro de Alcántara

REF# R4819732 459.000 €

| BEDS | BATHS | BUILT              |
|------|-------|--------------------|
| 3    | 3     | 212 m <sup>2</sup> |

Unique opportunity in Fuente Nueva! This charming semi-detached house of 212 m² built and 195 m² usable, offers you everything you need to live comfortably. Located in a privileged location, close to schools, nurseries, high school, sports areas, supermarkets and various services, this home is ideal for families. The house is spread over three floors and is in excellent condition. On the ground floor you will find a spacious living room with fireplace, a toilet and a fully equipped kitchen with appliances. In addition, it has a patio with a laundry room perfect for enjoying the outdoors. The first floor houses three bedrooms and two bathrooms, all with built-in wardrobes to maximize space. The basement is a versatile space that can be used as a hobby room or guest room. Equipped with air conditioning in all rooms and hot/cold pump heating, this house guarantees comfort throughout the year. It also includes two parking spaces and a storage room for added convenience.