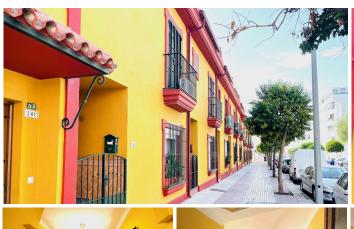

R4819732

San Pedro de Alcántara

REF# R4819732 459.000 €

| BEDS | BATHS | BUILT              |
|------|-------|--------------------|
| 3    | 3     | 212 m <sup>2</sup> |

Unique opportunity in Fuente Nueva! This charming semi-detached house of 212 m² built and 195 m² usable, offers you everything you need to live comfortably. Located in a privileged location, close to schools, nurseries, high school, sports areas, supermarkets and various services, this home is ideal for families. The house is spread over three floors and is in excellent condition. On the ground floor you will find a spacious living room with fireplace, a toilet and a fully equipped kitchen with appliances. In addition, it has a patio with a laundry room perfect for enjoying the outdoors. The first floor houses three bedrooms and two bathrooms, all with built-in wardrobes to maximize space. The basement is a versatile space that can be used as a hobby room or guest room. Equipped with air conditioning in all rooms and hot/cold pump heating, this house guarantees comfort throughout the year. It also includes two parking spaces and a storage room for added convenience.