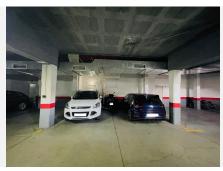

R4819732

San Pedro de Alcántara

REF# R4819732 459.000 €

| BEDS | BATHS | BUILT              |
|------|-------|--------------------|
| 3    | 3     | 212 m <sup>2</sup> |

Unique opportunity in Fuente Nueva! This charming semi-detached house of 212 m² built and 195 m² usable, offers you everything you need to live comfortably. Located in a privileged location, close to schools, nurseries, high school, sports areas, supermarkets and various services, this home is ideal for families. The house is spread over three floors and is in excellent condition. On the ground floor you will find a spacious living room with fireplace, a toilet and a fully equipped kitchen with appliances. In addition, it has a patio with a laundry room perfect for enjoying the outdoors. The first floor houses three bedrooms and two bathrooms, all with built-in wardrobes to maximize space. The basement is a versatile space that can be used as a hobby room or guest room. Equipped with air conditioning in all rooms and hot/cold pump heating, this house guarantees comfort throughout the year. It also includes two parking spaces and a storage room for added convenience.