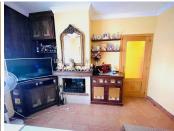

R4819732

San Pedro de Alcántara

REF# R4819732 459.000 €

| BEDS | BATHS | BUILT              |
|------|-------|--------------------|
| 3    | 3     | 212 m <sup>2</sup> |

Unique opportunity in Fuente Nueva! This charming semi-detached house of 212 m² built and 195 m² usable, offers you everything you need to live comfortably. Located in a privileged location, close to schools, nurseries, high school, sports areas, supermarkets and various services, this home is ideal for families. The house is spread over three floors and is in excellent condition. On the ground floor you will find a spacious living room with fireplace, a toilet and a fully equipped kitchen with appliances. In addition, it has a patio with a laundry room perfect for enjoying the outdoors. The first floor houses three bedrooms and two bathrooms, all with built-in wardrobes to maximize space. The basement is a versatile space that can be used as a hobby room or guest room. Equipped with air conditioning in all rooms and hot/cold pump heating, this house guarantees comfort throughout the year. It also includes two parking spaces and a storage room for added convenience.