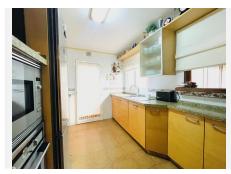

R4819732

San Pedro de Alcántara

REF# R4819732 459.000 €

| BEDS | BATHS | BUILT              |
|------|-------|--------------------|
| 3    | 3     | 212 m <sup>2</sup> |

Unique opportunity in Fuente Nueva! This charming semi-detached house of 212 m² built and 195 m² usable, offers you everything you need to live comfortably. Located in a privileged location, close to schools, nurseries, high school, sports areas, supermarkets and various services, this home is ideal for families. The house is spread over three floors and is in excellent condition. On the ground floor you will find a spacious living room with fireplace, a toilet and a fully equipped kitchen with appliances. In addition, it has a patio with a laundry room perfect for enjoying the outdoors. The first floor houses three bedrooms and two bathrooms, all with built-in wardrobes to maximize space. The basement is a versatile space that can be used as a hobby room or guest room. Equipped with air conditioning in all rooms and hot/cold pump heating, this house guarantees comfort throughout the year. It also includes two parking spaces and a storage room for added convenience.