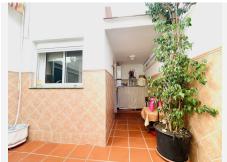

R4819732

San Pedro de Alcántara

REF# R4819732 459.000 €

| BEDS | BATHS | BUILT              |
|------|-------|--------------------|
| 3    | 3     | 212 m <sup>2</sup> |

Unique opportunity in Fuente Nueva! This charming semi-detached house of 212 m² built and 195 m² usable, offers you everything you need to live comfortably. Located in a privileged location, close to schools, nurseries, high school, sports areas, supermarkets and various services, this home is ideal for families. The house is spread over three floors and is in excellent condition. On the ground floor you will find a spacious living room with fireplace, a toilet and a fully equipped kitchen with appliances. In addition, it has a patio with a laundry room perfect for enjoying the outdoors. The first floor houses three bedrooms and two bathrooms, all with built-in wardrobes to maximize space. The basement is a versatile space that can be used as a hobby room or guest room. Equipped with air conditioning in all rooms and hot/cold pump heating, this house guarantees comfort throughout the year. It also includes two parking spaces and a storage room for added convenience.