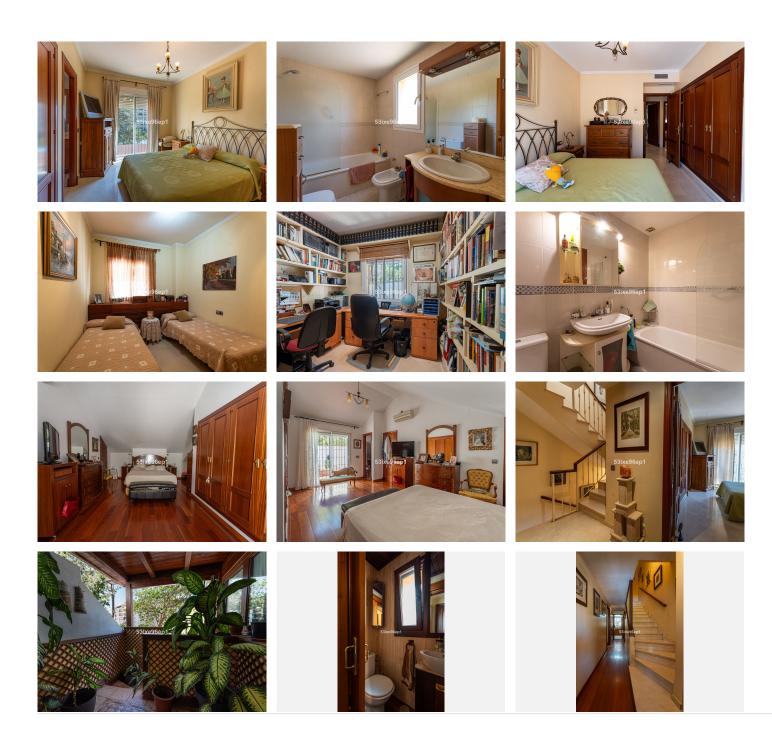

The first floor features three double bedrooms, all filled with natural light, a shared full bathroom, and a master suite. The entire house is bathed in natural light, creating a welcoming and warm atmosphere. The top floor hosts a loft area with a spacious 18 m<sup>2</sup> en-suite bedroom and a small but sunny terrace, perfect for relaxation.

The home stands out for its excellent condition and the numerous upgrades made by its sole owners. Elegant details in wood and marble add a touch of sophistication and warmth to every corner.

+34 951 123 083 | +44 (0)330 179 8687 | info@idiliqestates.com Local 28, Edificio D, Centro de Negocios Puerta de Banús, N-340, Km 175, 29660 Nueva Andlaucia