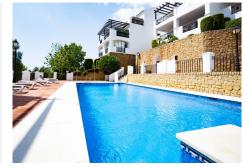

## IDILIQ ESTATES

R4818985 Output Altos de los Monteros
REF# R4818985 560.000 €

| BEDS | BATHS | BUILT  |
|------|-------|--------|
| 2    | 2     | 155 m² |

Discover this exquisite duplex penthouse nestled in a charming, white-washed Andalusian village-style urbanisation, found in the heart of Altos de Los Monteros, Marbella. The community features traditional cobbled streets, fountains, cascading bougainvillea, and vibrant plant pots adorning window sills and doorways. Located in the foothills of Marbella, this gated urbanisation offers an elevated position with breathtaking sea views, stretching along the coastline to Gibraltar. Despite its serene setting, you are just an 8 minute drive from Marbella's finest beaches and town. Property Highlights: Duplex Penthouse: 2 spacious bedrooms, 2 bathrooms (one ensuite), and 2 terraces. Orientation: South West Views: Panoramic views of the sea, mountain and Gibraltar. Corner Unit: Abundant natural light with windows in both bathrooms (very private). Modern Kitchen: Granite counter tops. The kitchen includes a practical laundry room. Climate Control: A/C throughout the apartment, hot and cold. Sunlit Terraces: Terraces that enjoy all-day sun. First Level: Modern kitchen, open-plan sitting/dining room, large terrace, double bedroom with stunning sea and mountain views, and a full bathroom. Upper Level: Master bedroom suite with ensuite bathroom and private terrace offering spectacular sea and mountain views. Partly Furnished: Ready for immediate move-in. Parking & Storage: Includes an assigned underground parking space and storage room. Accessibility: Located on the first floor. Rental Potential: Short-term rentals allowed. Supermarket Aldi: 6 minutes by car. +34 951 123 083 | +44 (0)330 179 8687 | info@idiliqestates.com Local 28, Edificio D, Centro de Negocios Puerta