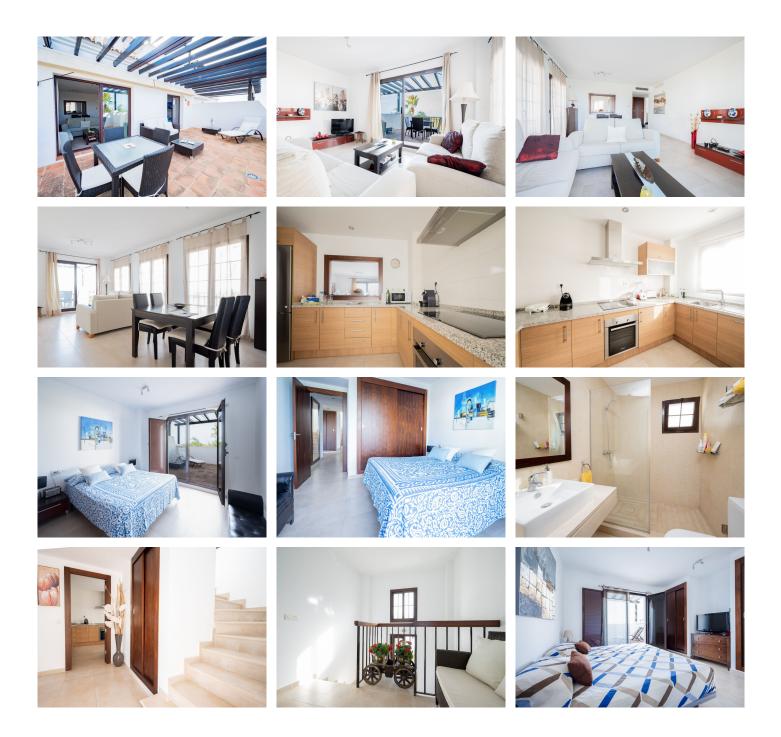

## IDILIQ ESTATES

R4818985 Output Altos de los Monteros
REF# R4818985 560.000 €

| BEDS | BATHS | BUILT  |
|------|-------|--------|
| 2    | 2     | 155 m² |

Discover this exquisite duplex penthouse nestled in a charming, white-washed Andalusian village-style urbanisation, found in the heart of Altos de Los Monteros, Marbella. The community features traditional cobbled streets, fountains, cascading bougainvillea, and vibrant plant pots adorning window sills and doorways. Located in the foothills of Marbella, this gated urbanisation offers an elevated position with breathtaking sea views, stretching along the coastline to Gibraltar. Despite its serene setting, you are just an 8 minute drive from Marbella's finest beaches and town. Property Highlights: Duplex Penthouse: 2 spacious bedrooms, 2 bathrooms (one ensuite), and 2 terraces. Orientation: South West Views: Panoramic views of the sea, mountain and Gibraltar. Corner Unit: Abundant natural light with windows in both bathrooms (very private). Modern Kitchen: Granite counter tops. The kitchen includes a practical laundry room. Climate Control: A/C throughout the apartment, hot and cold. Sunlit Terraces: Terraces that enjoy all-day sun. First Level: Modern kitchen, open-plan sitting/dining room, large terrace, double bedroom with stunning sea and mountain views, and a full bathroom. Upper Level: Master bedroom suite with ensuite bathroom and private terrace offering spectacular sea and mountain views. Partly Furnished: Ready for immediate move-in. Parking & Storage: Includes an assigned underground parking space and storage room. Accessibility: Located on the first floor. Rental Potential: Short-term rentals allowed. Supermarket Aldi: 6 minutes by car. +34 951 123 083 | +44 (0)330 179 8687 | info@idiliqestates.com Local 28, Edificio D, Centro de Negocios Puerta

## IDILIQ estates

Marbella town entrance arch: 8 minutes by car. Malaga Airport: 40 minutes by car. This property offers a perfect blend of traditional charm and modern convenience, making it an ideal choice for those seeking a luxurious lifestyle in a picturesque setting. Penthouse Duplex: 107,50m2. Terraces with wooden pergolas: 48m2. Community fees €140 / month.