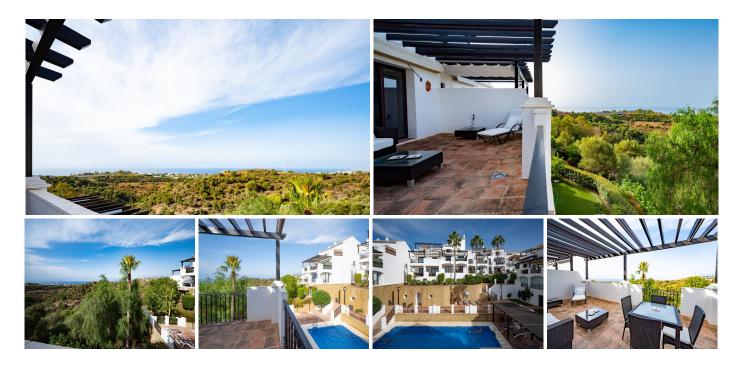

## IDILIQ ESTATES

R4818985 Output Altos de los Monteros
REF# R4818985 560.000 €

| BEDS | BATHS | BUILT  |
|------|-------|--------|
| 2    | 2     | 155 m² |

Discover this exquisite duplex penthouse nestled in a charming, white-washed Andalusian village-style urbanisation, found in the heart of Altos de Los Monteros, Marbella. The community features traditional cobbled streets, fountains, cascading bougainvillea, and vibrant plant pots adorning window sills and doorways. Located in the foothills of Marbella, this gated urbanisation offers an elevated position with breathtaking sea views, stretching along the coastline to Gibraltar. Despite its serene setting, you are just an 8 minute drive from Marbella's finest beaches and town. Property Highlights: Duplex Penthouse: 2 spacious bedrooms, 2 bathrooms (one ensuite), and 2 terraces. Orientation: South West Views: Panoramic views of the sea, mountain and Gibraltar. Corner Unit: Abundant natural light with windows in both bathrooms (very private). Modern Kitchen: Granite counter tops. The kitchen includes a practical laundry room. Climate Control: A/C throughout the apartment, hot and cold. Sunlit Terraces: Terraces that enjoy all-day sun. First Level: Modern kitchen, open-plan sitting/dining room, large terrace, double bedroom with stunning sea and mountain views, and a full bathroom. Upper Level: Master bedroom suite with ensuite bathroom and private terrace offering spectacular sea and mountain views. Partly Furnished: Ready for immediate move-in. Parking & Storage: Includes an assigned underground parking space and storage room. Accessibility: Located on the first floor. Rental Potential: Short-term rentals allowed. Supermarket Aldi: 6 minutes by car. +34 951 123 083 | +44 (0)330 179 8687 | info@idiliqestates.com Local 28, Edificio D, Centro de Negocios Puerta

## IDILIQ estates

Marbella town entrance arch: 8 minutes by car. Malaga Airport: 40 minutes by car. This property offers a perfect blend of traditional charm and modern convenience, making it an ideal choice for those seeking a luxurious lifestyle in a picturesque setting. Penthouse Duplex: 107,50m2. Terraces with wooden pergolas: 48m2. Community fees €140 / month.