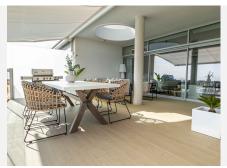

R4818928

Fuengirola

REF# R4818928 1.190.000 €

| BEDS | BATHS | BUILT  | TERRACE |
|------|-------|--------|---------|
| 3    | 3     | 185 m² | 54 m²   |

Penthouse Perfection in Higueron Med One Experience coastal luxury at Residential Med One, located on the South side of the exclusive Reserva del Higuerón Resort only 450 meters from the beach. This exquisite corner penthouse with three bedrooms and three bathrooms offers breathtaking panoramic views of the Mediterranean Sea, seamlessly blending modern design with natural light and serene ocean-inspired aesthetics. From the moment you enter, you are greeted by stunning views enhanced by the floor-to-ceiling windows throughout the fully open-plan living area. This space is designed to maximize natural light, seamlessly connecting the sleek, minimalist kitchen to the spacious and inviting living and dining areas. The designer kitchen from Zampieri stands as a modern centerpiece, featuring high-end stainless steel appliances and a long island with bar seating, perfect for both casual dining and entertaining. The master bedroom is a private sanctuary, offering a spa-like atmosphere with a freestanding bathtub and direct access to the expansive terrace—perfect for relaxing while enjoying the stunning sea views. Step outside onto the generous outdoor area, where you can take in the breathtaking views of the entire city. Whether you're dining al fresco, unwinding under the stars, or soaking in the private jacuzzi, this space offers the perfect setting. The terrace is also equipped with electric awnings for added comfort. Additionally, the property includes two parking spaces conveniently located closest to the entrance as well as a large storage