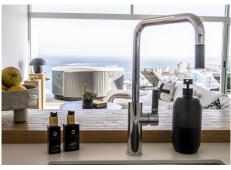

R4818928

Fuengirola

REF# R4818928 1.190.000 €

| BEDS | BATHS | BUILT  | TERRACE |
|------|-------|--------|---------|
| 3    | 3     | 185 m² | 54 m²   |

Penthouse Perfection in Higueron Med One Experience coastal luxury at Residential Med One, located on the South side of the exclusive Reserva del Higuerón Resort only 450 meters from the beach. This exquisite corner penthouse with three bedrooms and three bathrooms offers breathtaking panoramic views of the Mediterranean Sea, seamlessly blending modern design with natural light and serene ocean-inspired aesthetics. From the moment you enter, you are greeted by stunning views enhanced by the floor-to-ceiling windows throughout the fully open-plan living area. This space is designed to maximize natural light, seamlessly connecting the sleek, minimalist kitchen to the spacious and inviting living and dining areas. The designer kitchen from Zampieri stands as a modern centerpiece, featuring high-end stainless steel appliances and a long island with bar seating, perfect for both casual dining and entertaining. The master bedroom is a private sanctuary, offering a spa-like atmosphere with a freestanding bathtub and direct access to the expansive terrace—perfect for relaxing while enjoying the stunning sea views. Step outside onto the generous outdoor area, where you can take in the breathtaking views of the entire city. Whether you're dining al fresco, unwinding under the stars, or soaking in the private jacuzzi, this space offers the perfect setting. The terrace is also equipped with electric awnings for added comfort. Additionally, the property includes two parking spaces conveniently located closest to the entrance as well as a large storage