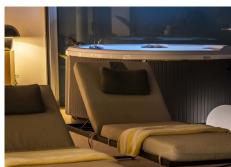

R4818928

Fuengirola

REF# R4818928 1.190.000 €

| BEDS | BATHS | BUILT  | TERRACE |
|------|-------|--------|---------|
| 3    | 3     | 185 m² | 54 m²   |

Penthouse Perfection in Higueron Med One Experience coastal luxury at Residential Med One, located on the South side of the exclusive Reserva del Higuerón Resort only 450 meters from the beach. This exquisite corner penthouse with three bedrooms and three bathrooms offers breathtaking panoramic views of the Mediterranean Sea, seamlessly blending modern design with natural light and serene ocean-inspired aesthetics. From the moment you enter, you are greeted by stunning views enhanced by the floor-to-ceiling windows throughout the fully open-plan living area. This space is designed to maximize natural light, seamlessly connecting the sleek, minimalist kitchen to the spacious and inviting living and dining areas. The designer kitchen from Zampieri stands as a modern centerpiece, featuring high-end stainless steel appliances and a long island with bar seating, perfect for both casual dining and entertaining. The master bedroom is a private sanctuary, offering a spa-like atmosphere with a freestanding bathtub and direct access to the expansive terrace—perfect for relaxing while enjoying the stunning sea views. Step outside onto the generous outdoor area, where you can take in the breathtaking views of the entire city. Whether you're dining al fresco, unwinding under the stars, or soaking in the private jacuzzi, this space offers the perfect setting. The terrace is also equipped with electric awnings for added comfort. Additionally, the property includes two parking spaces conveniently located closest to the entrance as well as a large storage