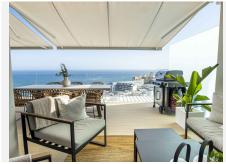

R4818928

Fuengirola

REF# R4818928 1.190.000 €

| BEDS | BATHS | BUILT  | TERRACE |
|------|-------|--------|---------|
| 3    | 3     | 185 m² | 54 m²   |

Penthouse Perfection in Higueron Med One Experience coastal luxury at Residential Med One, located on the South side of the exclusive Reserva del Higuerón Resort only 450 meters from the beach. This exquisite corner penthouse with three bedrooms and three bathrooms offers breathtaking panoramic views of the Mediterranean Sea, seamlessly blending modern design with natural light and serene ocean-inspired aesthetics. From the moment you enter, you are greeted by stunning views enhanced by the floor-to-ceiling windows throughout the fully open-plan living area. This space is designed to maximize natural light, seamlessly connecting the sleek, minimalist kitchen to the spacious and inviting living and dining areas. The designer kitchen from Zampieri stands as a modern centerpiece, featuring high-end stainless steel appliances and a long island with bar seating, perfect for both casual dining and entertaining. The master bedroom is a private sanctuary, offering a spa-like atmosphere with a freestanding bathtub and direct access to the expansive terrace—perfect for relaxing while enjoying the stunning sea views. Step outside onto the generous outdoor area, where you can take in the breathtaking views of the entire city. Whether you're dining al fresco, unwinding under the stars, or soaking in the private jacuzzi, this space offers the perfect setting. The terrace is also equipped with electric awnings for added comfort. Additionally, the property includes two parking spaces conveniently located closest to the entrance as well as a large storage