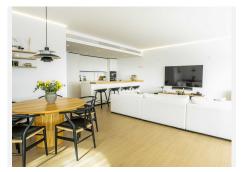

R4818928

Fuengirola

REF# R4818928 1.190.000 €

| BEDS | BATHS | BUILT  | TERRACE |
|------|-------|--------|---------|
| 3    | 3     | 185 m² | 54 m²   |

Penthouse Perfection in Higueron Med One Experience coastal luxury at Residential Med One, located on the South side of the exclusive Reserva del Higuerón Resort only 450 meters from the beach. This exquisite corner penthouse with three bedrooms and three bathrooms offers breathtaking panoramic views of the Mediterranean Sea, seamlessly blending modern design with natural light and serene ocean-inspired aesthetics. From the moment you enter, you are greeted by stunning views enhanced by the floor-to-ceiling windows throughout the fully open-plan living area. This space is designed to maximize natural light, seamlessly connecting the sleek, minimalist kitchen to the spacious and inviting living and dining areas. The designer kitchen from Zampieri stands as a modern centerpiece, featuring high-end stainless steel appliances and a long island with bar seating, perfect for both casual dining and entertaining. The master bedroom is a private sanctuary, offering a spa-like atmosphere with a freestanding bathtub and direct access to the expansive terrace—perfect for relaxing while enjoying the stunning sea views. Step outside onto the generous outdoor area, where you can take in the breathtaking views of the entire city. Whether you're dining al fresco, unwinding under the stars, or soaking in the private jacuzzi, this space offers the perfect setting. The terrace is also equipped with electric awnings for added comfort. Additionally, the property includes two parking spaces conveniently located closest to the entrance as well as a large storage