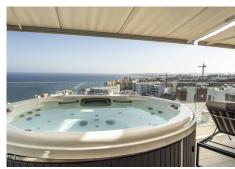

R4818928

Fuengirola

REF# R4818928 1.190.000 €

| BEDS | BATHS | BUILT  | TERRACE |
|------|-------|--------|---------|
| 3    | 3     | 185 m² | 54 m²   |

Penthouse Perfection in Higueron Med One Experience coastal luxury at Residential Med One, located on the South side of the exclusive Reserva del Higuerón Resort only 450 meters from the beach. This exquisite corner penthouse with three bedrooms and three bathrooms offers breathtaking panoramic views of the Mediterranean Sea, seamlessly blending modern design with natural light and serene ocean-inspired aesthetics. From the moment you enter, you are greeted by stunning views enhanced by the floor-to-ceiling windows throughout the fully open-plan living area. This space is designed to maximize natural light, seamlessly connecting the sleek, minimalist kitchen to the spacious and inviting living and dining areas. The designer kitchen from Zampieri stands as a modern centerpiece, featuring high-end stainless steel appliances and a long island with bar seating, perfect for both casual dining and entertaining. The master bedroom is a private sanctuary, offering a spa-like atmosphere with a freestanding bathtub and direct access to the expansive terrace—perfect for relaxing while enjoying the stunning sea views. Step outside onto the generous outdoor area, where you can take in the breathtaking views of the entire city. Whether you're dining al fresco, unwinding under the stars, or soaking in the private jacuzzi, this space offers the perfect setting. The terrace is also equipped with electric awnings for added comfort. Additionally, the property includes two parking spaces conveniently located closest to the entrance as well as a large storage