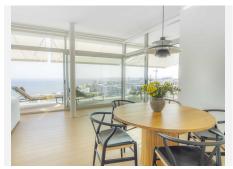

R4818928

Fuengirola

REF# R4818928 1.190.000 €

| BEDS | BATHS | BUILT  | TERRACE |
|------|-------|--------|---------|
| 3    | 3     | 185 m² | 54 m²   |

Penthouse Perfection in Higueron Med One Experience coastal luxury at Residential Med One, located on the South side of the exclusive Reserva del Higuerón Resort only 450 meters from the beach. This exquisite corner penthouse with three bedrooms and three bathrooms offers breathtaking panoramic views of the Mediterranean Sea, seamlessly blending modern design with natural light and serene ocean-inspired aesthetics. From the moment you enter, you are greeted by stunning views enhanced by the floor-to-ceiling windows throughout the fully open-plan living area. This space is designed to maximize natural light, seamlessly connecting the sleek, minimalist kitchen to the spacious and inviting living and dining areas. The designer kitchen from Zampieri stands as a modern centerpiece, featuring high-end stainless steel appliances and a long island with bar seating, perfect for both casual dining and entertaining. The master bedroom is a private sanctuary, offering a spa-like atmosphere with a freestanding bathtub and direct access to the expansive terrace—perfect for relaxing while enjoying the stunning sea views. Step outside onto the generous outdoor area, where you can take in the breathtaking views of the entire city. Whether you're dining al fresco, unwinding under the stars, or soaking in the private jacuzzi, this space offers the perfect setting. The terrace is also equipped with electric awnings for added comfort. Additionally, the property includes two parking spaces conveniently located closest to the entrance as well as a large storage