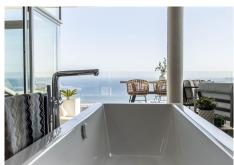

R4818928

Fuengirola

REF# R4818928 1.190.000 €

| BEDS | BATHS | BUILT  | TERRACE |
|------|-------|--------|---------|
| 3    | 3     | 185 m² | 54 m²   |

Penthouse Perfection in Higueron Med One Experience coastal luxury at Residential Med One, located on the South side of the exclusive Reserva del Higuerón Resort only 450 meters from the beach. This exquisite corner penthouse with three bedrooms and three bathrooms offers breathtaking panoramic views of the Mediterranean Sea, seamlessly blending modern design with natural light and serene ocean-inspired aesthetics. From the moment you enter, you are greeted by stunning views enhanced by the floor-to-ceiling windows throughout the fully open-plan living area. This space is designed to maximize natural light, seamlessly connecting the sleek, minimalist kitchen to the spacious and inviting living and dining areas. The designer kitchen from Zampieri stands as a modern centerpiece, featuring high-end stainless steel appliances and a long island with bar seating, perfect for both casual dining and entertaining. The master bedroom is a private sanctuary, offering a spa-like atmosphere with a freestanding bathtub and direct access to the expansive terrace—perfect for relaxing while enjoying the stunning sea views. Step outside onto the generous outdoor area, where you can take in the breathtaking views of the entire city. Whether you're dining al fresco, unwinding under the stars, or soaking in the private jacuzzi, this space offers the perfect setting. The terrace is also equipped with electric awnings for added comfort. Additionally, the property includes two parking spaces conveniently located closest to the entrance as well as a large storage