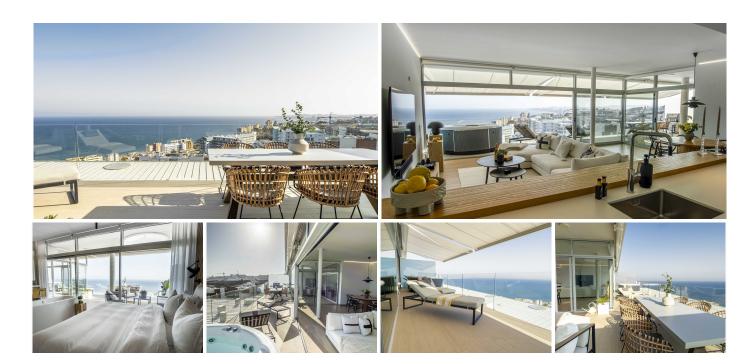

R4818928

Fuengirola

REF# R4818928 1.190.000 €

| BEDS | BATHS | BUILT  | TERRACE |
|------|-------|--------|---------|
| 3    | 3     | 185 m² | 54 m²   |

Penthouse Perfection in Higueron Med One Experience coastal luxury at Residential Med One, located on the South side of the exclusive Reserva del Higuerón Resort only 450 meters from the beach. This exquisite corner penthouse with three bedrooms and three bathrooms offers breathtaking panoramic views of the Mediterranean Sea, seamlessly blending modern design with natural light and serene ocean-inspired aesthetics. From the moment you enter, you are greeted by stunning views enhanced by the floor-to-ceiling windows throughout the fully open-plan living area. This space is designed to maximize natural light, seamlessly connecting the sleek, minimalist kitchen to the spacious and inviting living and dining areas. The designer kitchen from Zampieri stands as a modern centerpiece, featuring high-end stainless steel appliances and a long island with bar seating, perfect for both casual dining and entertaining. The master bedroom is a private sanctuary, offering a spa-like atmosphere with a freestanding bathtub and direct access to the expansive terrace—perfect for relaxing while enjoying the stunning sea views. Step outside onto the generous outdoor area, where you can take in the breathtaking views of the entire city. Whether you're dining al fresco, unwinding under the stars, or soaking in the private jacuzzi, this space offers the perfect setting. The terrace is also equipped with electric awnings for added comfort. Additionally, the property includes two parking spaces conveniently located closest to the entrance as well as a large storage

unit. In the community, you have access to two beautiful outdoor pools. Within the area, you also have access to the Higueron Sports Club with top-class sports facilities, including a pool area, 9 padel courts, a tennis court, 4 beach volleyball courts, a large modern gym, a 25-meter indoor pool, and a spa. If you're seeking an extraordinary home that offers everything you could desire just 15 minutes from the airport, it doesn't get any better than this.