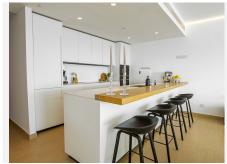

R4818928

Fuengirola

REF# R4818928 1.190.000 €

| BEDS | BATHS | BUILT  | TERRACE |
|------|-------|--------|---------|
| 3    | 3     | 185 m² | 54 m²   |

Penthouse Perfection in Higueron Med One Experience coastal luxury at Residential Med One, located on the South side of the exclusive Reserva del Higuerón Resort only 450 meters from the beach. This exquisite corner penthouse with three bedrooms and three bathrooms offers breathtaking panoramic views of the Mediterranean Sea, seamlessly blending modern design with natural light and serene ocean-inspired aesthetics. From the moment you enter, you are greeted by stunning views enhanced by the floor-to-ceiling windows throughout the fully open-plan living area. This space is designed to maximize natural light, seamlessly connecting the sleek, minimalist kitchen to the spacious and inviting living and dining areas. The designer kitchen from Zampieri stands as a modern centerpiece, featuring high-end stainless steel appliances and a long island with bar seating, perfect for both casual dining and entertaining. The master bedroom is a private sanctuary, offering a spa-like atmosphere with a freestanding bathtub and direct access to the expansive terrace—perfect for relaxing while enjoying the stunning sea views. Step outside onto the generous outdoor area, where you can take in the breathtaking views of the entire city. Whether you're dining al fresco, unwinding under the stars, or soaking in the private jacuzzi, this space offers the perfect setting. The terrace is also equipped with electric awnings for added comfort. Additionally, the property includes two parking spaces conveniently located closest to the entrance as well as a large storage