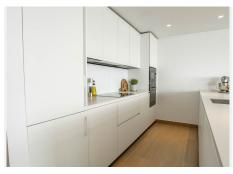

R4818928

Fuengirola

REF# R4818928 1.190.000 €

| BEDS | BATHS | BUILT  | TERRACE |
|------|-------|--------|---------|
| 3    | 3     | 185 m² | 54 m²   |

Penthouse Perfection in Higueron Med One Experience coastal luxury at Residential Med One, located on the South side of the exclusive Reserva del Higuerón Resort only 450 meters from the beach. This exquisite corner penthouse with three bedrooms and three bathrooms offers breathtaking panoramic views of the Mediterranean Sea, seamlessly blending modern design with natural light and serene ocean-inspired aesthetics. From the moment you enter, you are greeted by stunning views enhanced by the floor-to-ceiling windows throughout the fully open-plan living area. This space is designed to maximize natural light, seamlessly connecting the sleek, minimalist kitchen to the spacious and inviting living and dining areas. The designer kitchen from Zampieri stands as a modern centerpiece, featuring high-end stainless steel appliances and a long island with bar seating, perfect for both casual dining and entertaining. The master bedroom is a private sanctuary, offering a spa-like atmosphere with a freestanding bathtub and direct access to the expansive terrace—perfect for relaxing while enjoying the stunning sea views. Step outside onto the generous outdoor area, where you can take in the breathtaking views of the entire city. Whether you're dining al fresco, unwinding under the stars, or soaking in the private jacuzzi, this space offers the perfect setting. The terrace is also equipped with electric awnings for added comfort. Additionally, the property includes two parking spaces conveniently located closest to the entrance as well as a large storage