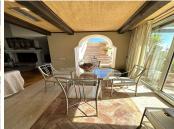

R4818901

Estepona

REF# R4818901 750.000 €

| BEDS | BATHS | BUILT  | TERRACE |
|------|-------|--------|---------|
| 3    | 3     | 178 m² | 130 m²  |

For sale, an exceptional duplex penthouse with panoramic views of the sea and mountains. This exclusive property is located on the top floor of a 6-story building, guaranteeing immense privacy. The tranquility, silence, lack of direct neighbors, and breathtaking landscapes make this place truly unique. Additionally, the terrace offers an ideal space for relaxing in complete seclusion. The penthouse is situated in a fantastic location, just 2 km from the beach, where you can visit renowned chiringuitos such as Beso Beach and KAI Beach. The excellent road infrastructure ensures guick and easy access to the most important points in the area, making it even more attractive. The property consists of two floors, featuring 3 spacious bedrooms, 3 modern bathrooms, and a large living room with a dining area. High-quality materials, large windows that let in plenty of natural light, and a well-thought-out layout offer comfort and elegance at the highest level. Additionally, residents have access to a communal pool and tennis court, providing an excellent opportunity for active leisure. This is an ideal place for those who value luxury, comfort, and exceptional views, and who wish to live in harmony with the surrounding nature.