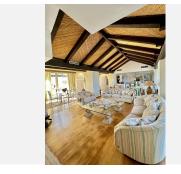

R4818901

Estepona

REF# R4818901 750.000 €

| BEDS | BATHS | BUILT  | TERRACE |
|------|-------|--------|---------|
| 3    | 3     | 178 m² | 130 m²  |

For sale, an exceptional duplex penthouse with panoramic views of the sea and mountains. This exclusive property is located on the top floor of a 6-story building, guaranteeing immense privacy. The tranquility, silence, lack of direct neighbors, and breathtaking landscapes make this place truly unique. Additionally, the terrace offers an ideal space for relaxing in complete seclusion. The penthouse is situated in a fantastic location, just 2 km from the beach, where you can visit renowned chiringuitos such as Beso Beach and KAI Beach. The excellent road infrastructure ensures guick and easy access to the most important points in the area, making it even more attractive. The property consists of two floors, featuring 3 spacious bedrooms, 3 modern bathrooms, and a large living room with a dining area. High-quality materials, large windows that let in plenty of natural light, and a well-thought-out layout offer comfort and elegance at the highest level. Additionally, residents have access to a communal pool and tennis court, providing an excellent opportunity for active leisure. This is an ideal place for those who value luxury, comfort, and exceptional views, and who wish to live in harmony with the surrounding nature.