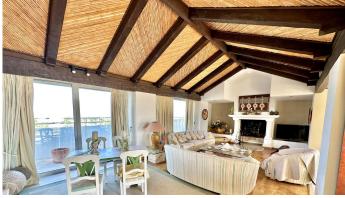

R4818901

Estepona

REF# R4818901 750.000 €

| BEDS | BATHS | BUILT  | TERRACE |
|------|-------|--------|---------|
| 3    | 3     | 178 m² | 130 m²  |

For sale, an exceptional duplex penthouse with panoramic views of the sea and mountains. This exclusive property is located on the top floor of a 6-story building, guaranteeing immense privacy. The tranquility, silence, lack of direct neighbors, and breathtaking landscapes make this place truly unique. Additionally, the terrace offers an ideal space for relaxing in complete seclusion. The penthouse is situated in a fantastic location, just 2 km from the beach, where you can visit renowned chiringuitos such as Beso Beach and KAI Beach. The excellent road infrastructure ensures guick and easy access to the most important points in the area, making it even more attractive. The property consists of two floors, featuring 3 spacious bedrooms, 3 modern bathrooms, and a large living room with a dining area. High-quality materials, large windows that let in plenty of natural light, and a well-thought-out layout offer comfort and elegance at the highest level. Additionally, residents have access to a communal pool and tennis court, providing an excellent opportunity for active leisure. This is an ideal place for those who value luxury, comfort, and exceptional views, and who wish to live in harmony with the surrounding nature.