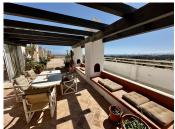

R4818901

Estepona

REF# R4818901 750.000 €

| BEDS | BATHS | BUILT  | TERRACE |
|------|-------|--------|---------|
| 3    | 3     | 178 m² | 130 m²  |

For sale, an exceptional duplex penthouse with panoramic views of the sea and mountains. This exclusive property is located on the top floor of a 6-story building, guaranteeing immense privacy. The tranquility, silence, lack of direct neighbors, and breathtaking landscapes make this place truly unique. Additionally, the terrace offers an ideal space for relaxing in complete seclusion. The penthouse is situated in a fantastic location, just 2 km from the beach, where you can visit renowned chiringuitos such as Beso Beach and KAI Beach. The excellent road infrastructure ensures guick and easy access to the most important points in the area, making it even more attractive. The property consists of two floors, featuring 3 spacious bedrooms, 3 modern bathrooms, and a large living room with a dining area. High-quality materials, large windows that let in plenty of natural light, and a well-thought-out layout offer comfort and elegance at the highest level. Additionally, residents have access to a communal pool and tennis court, providing an excellent opportunity for active leisure. This is an ideal place for those who value luxury, comfort, and exceptional views, and who wish to live in harmony with the surrounding nature.