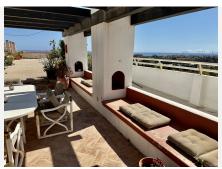

R4818901

Estepona

REF# R4818901 750.000 €

| BEDS | BATHS | BUILT  | TERRACE |
|------|-------|--------|---------|
| 3    | 3     | 178 m² | 130 m²  |

For sale, an exceptional duplex penthouse with panoramic views of the sea and mountains. This exclusive property is located on the top floor of a 6-story building, guaranteeing immense privacy. The tranquility, silence, lack of direct neighbors, and breathtaking landscapes make this place truly unique. Additionally, the terrace offers an ideal space for relaxing in complete seclusion. The penthouse is situated in a fantastic location, just 2 km from the beach, where you can visit renowned chiringuitos such as Beso Beach and KAI Beach. The excellent road infrastructure ensures guick and easy access to the most important points in the area, making it even more attractive. The property consists of two floors, featuring 3 spacious bedrooms, 3 modern bathrooms, and a large living room with a dining area. High-quality materials, large windows that let in plenty of natural light, and a well-thought-out layout offer comfort and elegance at the highest level. Additionally, residents have access to a communal pool and tennis court, providing an excellent opportunity for active leisure. This is an ideal place for those who value luxury, comfort, and exceptional views, and who wish to live in harmony with the surrounding nature.