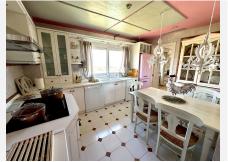

R4818901

Estepona

REF# R4818901 750.000 €

| BEDS | BATHS | BUILT  | TERRACE |
|------|-------|--------|---------|
| 3    | 3     | 178 m² | 130 m²  |

For sale, an exceptional duplex penthouse with panoramic views of the sea and mountains. This exclusive property is located on the top floor of a 6-story building, guaranteeing immense privacy. The tranquility, silence, lack of direct neighbors, and breathtaking landscapes make this place truly unique. Additionally, the terrace offers an ideal space for relaxing in complete seclusion. The penthouse is situated in a fantastic location, just 2 km from the beach, where you can visit renowned chiringuitos such as Beso Beach and KAI Beach. The excellent road infrastructure ensures guick and easy access to the most important points in the area, making it even more attractive. The property consists of two floors, featuring 3 spacious bedrooms, 3 modern bathrooms, and a large living room with a dining area. High-quality materials, large windows that let in plenty of natural light, and a well-thought-out layout offer comfort and elegance at the highest level. Additionally, residents have access to a communal pool and tennis court, providing an excellent opportunity for active leisure. This is an ideal place for those who value luxury, comfort, and exceptional views, and who wish to live in harmony with the surrounding nature.