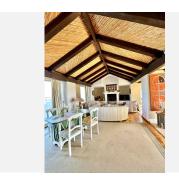

R4818901

Estepona

REF# R4818901 750.000 €

| BEDS | BATHS | BUILT  | TERRACE |
|------|-------|--------|---------|
| 3    | 3     | 178 m² | 130 m²  |

For sale, an exceptional duplex penthouse with panoramic views of the sea and mountains. This exclusive property is located on the top floor of a 6-story building, guaranteeing immense privacy. The tranquility, silence, lack of direct neighbors, and breathtaking landscapes make this place truly unique. Additionally, the terrace offers an ideal space for relaxing in complete seclusion. The penthouse is situated in a fantastic location, just 2 km from the beach, where you can visit renowned chiringuitos such as Beso Beach and KAI Beach. The excellent road infrastructure ensures guick and easy access to the most important points in the area, making it even more attractive. The property consists of two floors, featuring 3 spacious bedrooms, 3 modern bathrooms, and a large living room with a dining area. High-quality materials, large windows that let in plenty of natural light, and a well-thought-out layout offer comfort and elegance at the highest level. Additionally, residents have access to a communal pool and tennis court, providing an excellent opportunity for active leisure. This is an ideal place for those who value luxury, comfort, and exceptional views, and who wish to live in harmony with the surrounding nature.