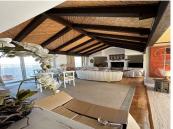

R4818901

Estepona

REF# R4818901 750.000 €

| BEDS | BATHS | BUILT  | TERRACE |
|------|-------|--------|---------|
| 3    | 3     | 178 m² | 130 m²  |

For sale, an exceptional duplex penthouse with panoramic views of the sea and mountains. This exclusive property is located on the top floor of a 6-story building, guaranteeing immense privacy. The tranquility, silence, lack of direct neighbors, and breathtaking landscapes make this place truly unique. Additionally, the terrace offers an ideal space for relaxing in complete seclusion. The penthouse is situated in a fantastic location, just 2 km from the beach, where you can visit renowned chiringuitos such as Beso Beach and KAI Beach. The excellent road infrastructure ensures guick and easy access to the most important points in the area, making it even more attractive. The property consists of two floors, featuring 3 spacious bedrooms, 3 modern bathrooms, and a large living room with a dining area. High-quality materials, large windows that let in plenty of natural light, and a well-thought-out layout offer comfort and elegance at the highest level. Additionally, residents have access to a communal pool and tennis court, providing an excellent opportunity for active leisure. This is an ideal place for those who value luxury, comfort, and exceptional views, and who wish to live in harmony with the surrounding nature.