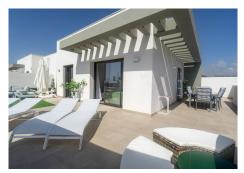

## Casares

REF# R4817632 790.000 €

| BEDS | BATHS | BUILT  | TERRACE |
|------|-------|--------|---------|
| 3    | 2     | 113 m² | 120 m²  |

Beautiful apartment with three bedrooms, two bathrooms and a large wardrobe, with panoramic sea views, located near the Dona Julia golf courses and just 300 meters from Playa Ancha. The apartment was completed at the end of 2023 and has been equipped with all furniture, the owners did not live in it for more than a few weeks. Spectacular terrace of 120 square meters providing beautiful sea views and plenty of space to relax. Communal pool, well-maintained common areas, elevator. Great privacy, only two apartments per floor. Excellent access to both Sabinillas and Estepona. All bedrooms have built-in wardrobes, the apartment has fast wifi and an alarm. The apartment includes 2 covered parking spaces outside the building. Huge potential for renting out or as a second apartment with an exceptional sea view