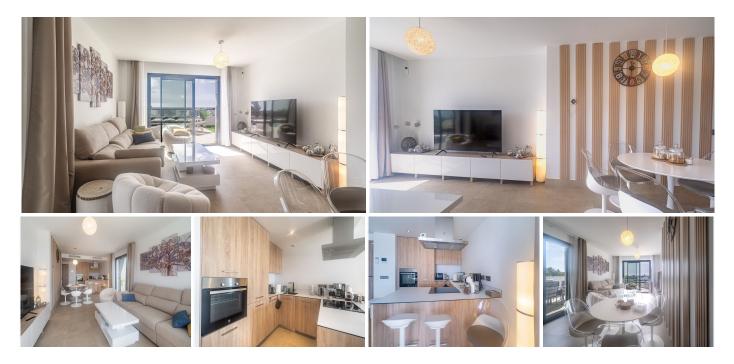

## Casares

REF# R4817632 790.000 €

| BEDS | BATHS | BUILT  | TERRACE |
|------|-------|--------|---------|
| 3    | 2     | 113 m² | 120 m²  |

Beautiful apartment with three bedrooms, two bathrooms and a large wardrobe, with panoramic sea views, located near the Dona Julia golf courses and just 300 meters from Playa Ancha. The apartment was completed at the end of 2023 and has been equipped with all furniture, the owners did not live in it for more than a few weeks. Spectacular terrace of 120 square meters providing beautiful sea views and plenty of space to relax. Communal pool, well-maintained common areas, elevator. Great privacy, only two apartments per floor. Excellent access to both Sabinillas and Estepona. All bedrooms have built-in wardrobes, the apartment has fast wifi and an alarm. The apartment includes 2 covered parking spaces outside the building. Huge potential for renting out or as a second apartment with an exceptional sea view