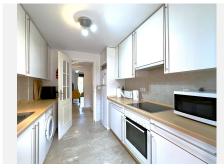

## R4816249

Estepona

REF# R4816249 339.000 €

| BEDS | BATHS | BUILT  | TERRACE |
|------|-------|--------|---------|
| 3    | 3     | 148 m² | 60 m²   |

AMAZING duplex penthouse, located in Estepona just 5 min walking distance to the beautiful beaches of the area and 10 min driving distance to its beautiful marina and picturesque town centre. This wonderful property, with over 150 m² of living space, is distributed over two levels offering a comfortable and elegant lifestyle. Upon entering, you will be greeted by a spacious hallway leading to a bright living and dining room, which opens onto a terrace on the lower level. From here, you can enjoy panoramic views of the sea and mountains, creating the perfect environment for relaxing. The separate kitchen is fully equipped with everything you need and has direct access to a large terrace overlooking the pool, ideal for al fresco dining or simply soaking up the sun. The main level offers two spacious bedrooms, one of which has direct access to the terrace. Both share a well-designed bathroom and a functional laundry room. The terrace is spacious enough to accommodate a dining table and sun loungers, making it the perfect place to enjoy the Mediterranean climate. On the upper level, you will find the luxurious master bedroom with its own private bathroom. This space also includes a rooftop jacuzzi, where you can relax while taking in the stunning sea views from your own private terrace. The property includes a private underground parking space and a storage room, providing additional convenience. The development offers communal tropical gardens and a large swimming pool, perfect for cooling off during the hot summer days. Strategically located close to the