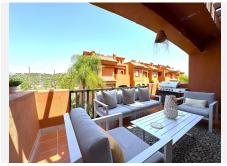

## R4816249

Estepona

REF# R4816249 339.000 €

| BEDS | BATHS | BUILT  | TERRACE |
|------|-------|--------|---------|
| 3    | 3     | 148 m² | 60 m²   |

AMAZING duplex penthouse, located in Estepona just 5 min walking distance to the beautiful beaches of the area and 10 min driving distance to its beautiful marina and picturesque town centre. This wonderful property, with over 150 m² of living space, is distributed over two levels offering a comfortable and elegant lifestyle. Upon entering, you will be greeted by a spacious hallway leading to a bright living and dining room, which opens onto a terrace on the lower level. From here, you can enjoy panoramic views of the sea and mountains, creating the perfect environment for relaxing. The separate kitchen is fully equipped with everything you need and has direct access to a large terrace overlooking the pool, ideal for al fresco dining or simply soaking up the sun. The main level offers two spacious bedrooms, one of which has direct access to the terrace. Both share a well-designed bathroom and a functional laundry room. The terrace is spacious enough to accommodate a dining table and sun loungers, making it the perfect place to enjoy the Mediterranean climate. On the upper level, you will find the luxurious master bedroom with its own private bathroom. This space also includes a rooftop jacuzzi, where you can relax while taking in the stunning sea views from your own private terrace. The property includes a private underground parking space and a storage room, providing additional convenience. The development offers communal tropical gardens and a large swimming pool, perfect for cooling off during the hot summer days. Strategically located close to the