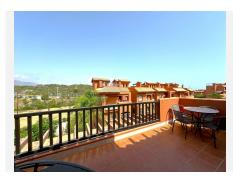

## R4816249

Estepona

REF# R4816249 339.000 €

| BEDS | BATHS | BUILT  | TERRACE |
|------|-------|--------|---------|
| 3    | 3     | 148 m² | 60 m²   |

AMAZING duplex penthouse, located in Estepona just 5 min walking distance to the beautiful beaches of the area and 10 min driving distance to its beautiful marina and picturesque town centre. This wonderful property, with over 150 m² of living space, is distributed over two levels offering a comfortable and elegant lifestyle. Upon entering, you will be greeted by a spacious hallway leading to a bright living and dining room, which opens onto a terrace on the lower level. From here, you can enjoy panoramic views of the sea and mountains, creating the perfect environment for relaxing. The separate kitchen is fully equipped with everything you need and has direct access to a large terrace overlooking the pool, ideal for al fresco dining or simply soaking up the sun. The main level offers two spacious bedrooms, one of which has direct access to the terrace. Both share a well-designed bathroom and a functional laundry room. The terrace is spacious enough to accommodate a dining table and sun loungers, making it the perfect place to enjoy the Mediterranean climate. On the upper level, you will find the luxurious master bedroom with its own private bathroom. This space also includes a rooftop jacuzzi, where you can relax while taking in the stunning sea views from your own private terrace. The property includes a private underground parking space and a storage room, providing additional convenience. The development offers communal tropical gardens and a large swimming pool, perfect for cooling off during the hot summer days. Strategically located close to the