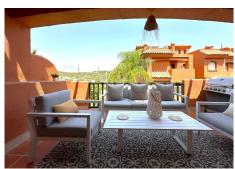

## R4816249

Estepona

REF# R4816249 339.000 €

| BEDS | BATHS | BUILT  | TERRACE |
|------|-------|--------|---------|
| 3    | 3     | 148 m² | 60 m²   |

AMAZING duplex penthouse, located in Estepona just 5 min walking distance to the beautiful beaches of the area and 10 min driving distance to its beautiful marina and picturesque town centre. This wonderful property, with over 150 m² of living space, is distributed over two levels offering a comfortable and elegant lifestyle. Upon entering, you will be greeted by a spacious hallway leading to a bright living and dining room, which opens onto a terrace on the lower level. From here, you can enjoy panoramic views of the sea and mountains, creating the perfect environment for relaxing. The separate kitchen is fully equipped with everything you need and has direct access to a large terrace overlooking the pool, ideal for al fresco dining or simply soaking up the sun. The main level offers two spacious bedrooms, one of which has direct access to the terrace. Both share a well-designed bathroom and a functional laundry room. The terrace is spacious enough to accommodate a dining table and sun loungers, making it the perfect place to enjoy the Mediterranean climate. On the upper level, you will find the luxurious master bedroom with its own private bathroom. This space also includes a rooftop jacuzzi, where you can relax while taking in the stunning sea views from your own private terrace. The property includes a private underground parking space and a storage room, providing additional convenience. The development offers communal tropical gardens and a large swimming pool, perfect for cooling off during the hot summer days. Strategically located close to the

beach and surrounded by all necessary local amenities, this beautifully decorated penthouse is ideal for both a permanent residence and an unforgettable holiday. Don't miss the opportunity to live in this corner of paradise; contact us now for more details or to arrange a viewing.