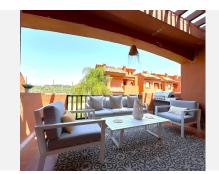

## R4816249

Estepona

REF# R4816249 339.000 €

| BEDS | BATHS | BUILT  | TERRACE |
|------|-------|--------|---------|
| 3    | 3     | 148 m² | 60 m²   |

AMAZING duplex penthouse, located in Estepona just 5 min walking distance to the beautiful beaches of the area and 10 min driving distance to its beautiful marina and picturesque town centre. This wonderful property, with over 150 m² of living space, is distributed over two levels offering a comfortable and elegant lifestyle. Upon entering, you will be greeted by a spacious hallway leading to a bright living and dining room, which opens onto a terrace on the lower level. From here, you can enjoy panoramic views of the sea and mountains, creating the perfect environment for relaxing. The separate kitchen is fully equipped with everything you need and has direct access to a large terrace overlooking the pool, ideal for al fresco dining or simply soaking up the sun. The main level offers two spacious bedrooms, one of which has direct access to the terrace. Both share a well-designed bathroom and a functional laundry room. The terrace is spacious enough to accommodate a dining table and sun loungers, making it the perfect place to enjoy the Mediterranean climate. On the upper level, you will find the luxurious master bedroom with its own private bathroom. This space also includes a rooftop jacuzzi, where you can relax while taking in the stunning sea views from your own private terrace. The property includes a private underground parking space and a storage room, providing additional convenience. The development offers communal tropical gardens and a large swimming pool, perfect for cooling off during the hot summer days. Strategically located close to the