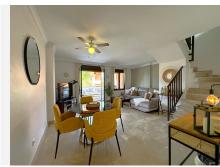

## R4816249

Estepona

REF# R4816249 339.000 €

| BEDS | BATHS | BUILT  | TERRACE |
|------|-------|--------|---------|
| 3    | 3     | 148 m² | 60 m²   |

AMAZING duplex penthouse, located in Estepona just 5 min walking distance to the beautiful beaches of the area and 10 min driving distance to its beautiful marina and picturesque town centre. This wonderful property, with over 150 m² of living space, is distributed over two levels offering a comfortable and elegant lifestyle. Upon entering, you will be greeted by a spacious hallway leading to a bright living and dining room, which opens onto a terrace on the lower level. From here, you can enjoy panoramic views of the sea and mountains, creating the perfect environment for relaxing. The separate kitchen is fully equipped with everything you need and has direct access to a large terrace overlooking the pool, ideal for al fresco dining or simply soaking up the sun. The main level offers two spacious bedrooms, one of which has direct access to the terrace. Both share a well-designed bathroom and a functional laundry room. The terrace is spacious enough to accommodate a dining table and sun loungers, making it the perfect place to enjoy the Mediterranean climate. On the upper level, you will find the luxurious master bedroom with its own private bathroom. This space also includes a rooftop jacuzzi, where you can relax while taking in the stunning sea views from your own private terrace. The property includes a private underground parking space and a storage room, providing additional convenience. The development offers communal tropical gardens and a large swimming pool, perfect for cooling off during the hot summer days. Strategically located close to the

beach and surrounded by all necessary local amenities, this beautifully decorated penthouse is ideal for both a permanent residence and an unforgettable holiday. Don't miss the opportunity to live in this corner of paradise; contact us now for more details or to arrange a viewing.