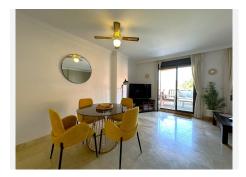

## R4816249

Estepona

REF# R4816249 339.000 €

| BEDS | BATHS | BUILT  | TERRACE |
|------|-------|--------|---------|
| 3    | 3     | 148 m² | 60 m²   |

AMAZING duplex penthouse, located in Estepona just 5 min walking distance to the beautiful beaches of the area and 10 min driving distance to its beautiful marina and picturesque town centre. This wonderful property, with over 150 m² of living space, is distributed over two levels offering a comfortable and elegant lifestyle. Upon entering, you will be greeted by a spacious hallway leading to a bright living and dining room, which opens onto a terrace on the lower level. From here, you can enjoy panoramic views of the sea and mountains, creating the perfect environment for relaxing. The separate kitchen is fully equipped with everything you need and has direct access to a large terrace overlooking the pool, ideal for al fresco dining or simply soaking up the sun. The main level offers two spacious bedrooms, one of which has direct access to the terrace. Both share a well-designed bathroom and a functional laundry room. The terrace is spacious enough to accommodate a dining table and sun loungers, making it the perfect place to enjoy the Mediterranean climate. On the upper level, you will find the luxurious master bedroom with its own private bathroom. This space also includes a rooftop jacuzzi, where you can relax while taking in the stunning sea views from your own private terrace. The property includes a private underground parking space and a storage room, providing additional convenience. The development offers communal tropical gardens and a large swimming pool, perfect for cooling off during the hot summer days. Strategically located close to the