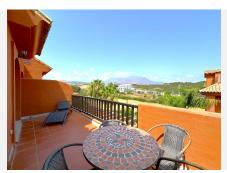

## R4816249

Estepona

REF# R4816249 339.000 €

| BEDS | BATHS | BUILT  | TERRACE |
|------|-------|--------|---------|
| 3    | 3     | 148 m² | 60 m²   |

AMAZING duplex penthouse, located in Estepona just 5 min walking distance to the beautiful beaches of the area and 10 min driving distance to its beautiful marina and picturesque town centre. This wonderful property, with over 150 m² of living space, is distributed over two levels offering a comfortable and elegant lifestyle. Upon entering, you will be greeted by a spacious hallway leading to a bright living and dining room, which opens onto a terrace on the lower level. From here, you can enjoy panoramic views of the sea and mountains, creating the perfect environment for relaxing. The separate kitchen is fully equipped with everything you need and has direct access to a large terrace overlooking the pool, ideal for al fresco dining or simply soaking up the sun. The main level offers two spacious bedrooms, one of which has direct access to the terrace. Both share a well-designed bathroom and a functional laundry room. The terrace is spacious enough to accommodate a dining table and sun loungers, making it the perfect place to enjoy the Mediterranean climate. On the upper level, you will find the luxurious master bedroom with its own private bathroom. This space also includes a rooftop jacuzzi, where you can relax while taking in the stunning sea views from your own private terrace. The property includes a private underground parking space and a storage room, providing additional convenience. The development offers communal tropical gardens and a large swimming pool, perfect for cooling off during the hot summer days. Strategically located close to the