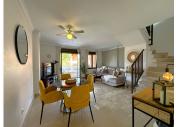

## R4816249

Estepona

REF# R4816249 339.000 €

| BEDS | BATHS | BUILT  | TERRACE |
|------|-------|--------|---------|
| 3    | 3     | 148 m² | 60 m²   |

AMAZING duplex penthouse, located in Estepona just 5 min walking distance to the beautiful beaches of the area and 10 min driving distance to its beautiful marina and picturesque town centre. This wonderful property, with over 150 m² of living space, is distributed over two levels offering a comfortable and elegant lifestyle. Upon entering, you will be greeted by a spacious hallway leading to a bright living and dining room, which opens onto a terrace on the lower level. From here, you can enjoy panoramic views of the sea and mountains, creating the perfect environment for relaxing. The separate kitchen is fully equipped with everything you need and has direct access to a large terrace overlooking the pool, ideal for al fresco dining or simply soaking up the sun. The main level offers two spacious bedrooms, one of which has direct access to the terrace. Both share a well-designed bathroom and a functional laundry room. The terrace is spacious enough to accommodate a dining table and sun loungers, making it the perfect place to enjoy the Mediterranean climate. On the upper level, you will find the luxurious master bedroom with its own private bathroom. This space also includes a rooftop jacuzzi, where you can relax while taking in the stunning sea views from your own private terrace. The property includes a private underground parking space and a storage room, providing additional convenience. The development offers communal tropical gardens and a large swimming pool, perfect for cooling off during the hot summer days. Strategically located close to the

beach and surrounded by all necessary local amenities, this beautifully decorated penthouse is ideal for both a permanent residence and an unforgettable holiday. Don't miss the opportunity to live in this corner of paradise; contact us now for more details or to arrange a viewing.