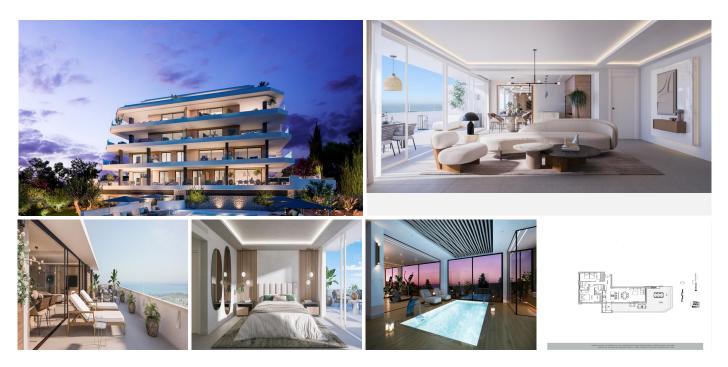

## R4814656 • Fuengirola

REF# R4814656 630.000 €

| BEDS | BATHS | BUILT  | TERRACE |
|------|-------|--------|---------|
| 2    | 2     | 120 m² | 65 m²   |

Discover your dream home at Higueron, an exclusive oasis nestled within the prestigious El Higuerón community. Here, luxury living meets natural beauty in a harmonious blend, offering 33 meticulously crafted residences designed with avant-garde architecture and the finest materials. This is an opportunity to purchase a brand new apartment in Higueron under market value. The build will be completed 2nd quarter of 2026. Each residence at Higueron is a masterpiece, featuring spacious terraces that provide breathtaking, unobstructed views of the Mediterranean Sea and the distant coast of Africa. These homes are designed to seamlessly connect indoor and outdoor living, allowing you to fully embrace the stunning surroundings. Step outside and immerse yourself in nature, with private greenways, scenic trekking paths, and serene urban gardens that invite exploration and relaxation. The tranguility continues with two infinity pools that blend effortlessly into the lush landscape, creating a peaceful retreat where you can unwind and rejuvenate. Inside, Aura Higueron offers an array of luxurious amenities to enhance your lifestyle. Find your personal sanctuary at the indoor spa, work out in the state-of-the-art gym, or relax in the sauna. Every detail has been considered to provide you with the ultimate in comfort and convenience. For those with a distinct vision, Higueron offers bespoke options, ensuring that your home is tailored to your specific desires. This is a place where unparalleled elegance, unmatched quality, and panoramic perfection come together to create +34 951 123 083 | +44 (0)330 179 8687 | info@idiliqestates.com Local 28, Edificio D, Centro de Negocios Puerta de Banús, N-340, Km 175, 29660 Nueva Andlaucia