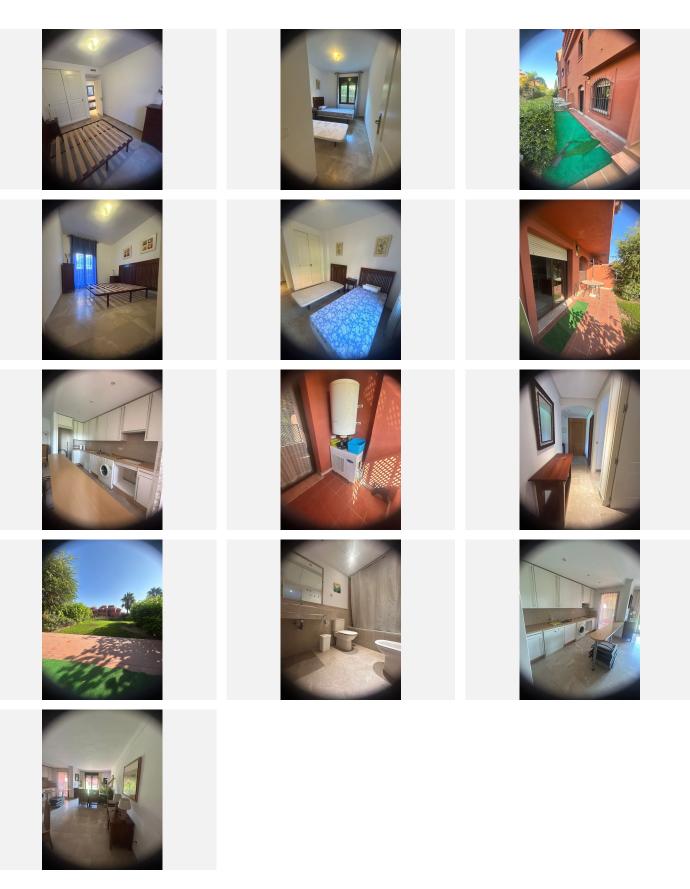

## R4814650 Sestepona

REF# R4814650 296.940 €

| BEDS | BATHS | BUILT | PLOT  | TERRACE |
|------|-------|-------|-------|---------|
| 2    | 1     | 90 m² | 79 m² | 15 m²   |

Great apartment in Estepona in the Galera area. The apartment consists of: two bedrooms, two bathrooms, laundry room, terrace and a garden of approximately 70 meters in the back and a smaller garden in the front, both private. It also has a garage and storage room, community pool and garden. The apartment is ready to move into, it does not need renovations. It is located close to all services: supermarkets, shops, pharmacies, schools, etc. approximately one km from the road. You can walk to the beach. Ground Floor Apartment, Estepona, Costa del Sol. 2 Bedrooms, 2 Bathrooms, Built 75 m<sup>2</sup>, Terrace 15 m<sup>2</sup>, Garden/Plot 79 m<sup>2</sup>. Setting : Beachside, Close To Port, Close To Schools, Urbanisation. Orientation : South, South West. Condition : Excellent. Pool : Communal. Climate Control : Air Conditioning. Views : Mountain, Garden. Features : Covered Terrace, Lift, Fitted Wardrobes, Storage Room, Utility Room, Marble Flooring. Kitchen : Fully Fitted. Garden : Communal, Private. Security : Gated Complex, Entry Phone. Parking : Garage. Utilities : Electricity, Drinkable Water. Category : Holiday Homes, Investment.