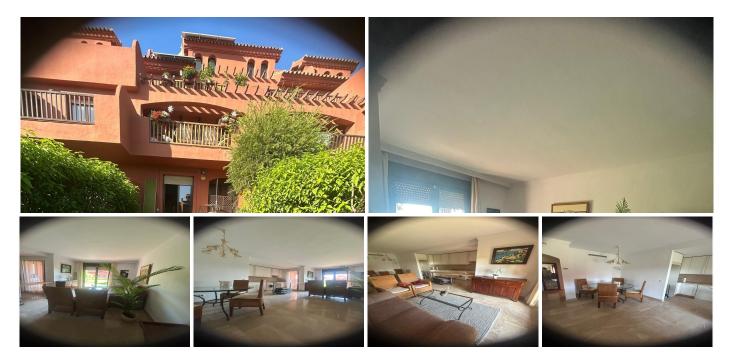

## R4814650 Sestepona

REF# R4814650 296.940 €

| BEDS | BATHS | BUILT | PLOT  | TERRACE |
|------|-------|-------|-------|---------|
| 2    | 1     | 90 m² | 79 m² | 15 m²   |

Great apartment in Estepona in the Galera area. The apartment consists of: two bedrooms, two bathrooms, laundry room, terrace and a garden of approximately 70 meters in the back and a smaller garden in the front, both private. It also has a garage and storage room, community pool and garden. The apartment is ready to move into, it does not need renovations. It is located close to all services: supermarkets, shops, pharmacies, schools, etc. approximately one km from the road. You can walk to the beach. Ground Floor Apartment, Estepona, Costa del Sol. 2 Bedrooms, 2 Bathrooms, Built 75 m<sup>2</sup>, Terrace 15 m<sup>2</sup>, Garden/Plot 79 m<sup>2</sup>. Setting : Beachside, Close To Port, Close To Schools, Urbanisation. Orientation : South, South West. Condition : Excellent. Pool : Communal. Climate Control : Air Conditioning. Views : Mountain, Garden. Features : Covered Terrace, Lift, Fitted Wardrobes, Storage Room, Utility Room, Marble Flooring. Kitchen : Fully Fitted. Garden : Communal, Private. Security : Gated Complex, Entry Phone. Parking : Garage. Utilities : Electricity, Drinkable Water. Category : Holiday Homes, Investment.