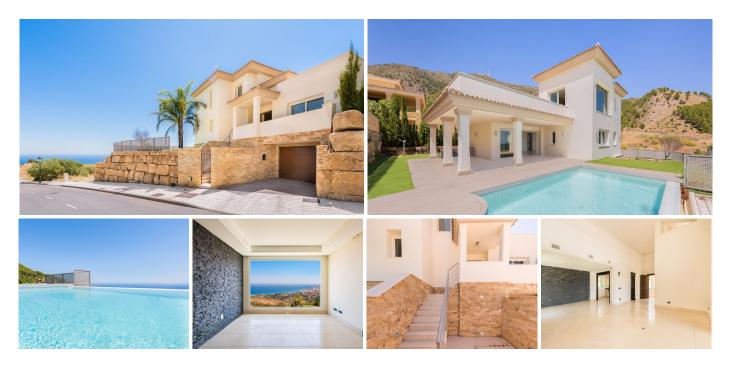

## Mijas

REF# R4814431 1.395.000 €

| BEDS | BATHS | BUILT              | PLOT   | TERRACE |
|------|-------|--------------------|--------|---------|
| 4    | 3     | 413 m <sup>2</sup> | 645 m² | 110 m²  |

This beautiful detached house/villa offers relaxed living just minutes from the beach but with the tranquility of the mountains, with panoramic views of the sea, green areas and mountains. With 413 m2 distributed over three floors, this property has four bedrooms and three bathrooms, perfect for a family looking for comfort and space. Close to amenities, nice private area with great community, quiet neighbours and lots of security The first floor has a spacious living-dining room, two bedrooms and a large kitchen, integrated into the living room a large covered gallery from where you can see the pool and enjoy the sea breeze and panoramic views of the sea. On the second floor, the master bedroom becomes a private sanctuary with spectacular views, a wardrobe/dressing room and an en-suite bathroom. The private plot of 645 m2 includes an infinity pool and a well-kept garden, ideal for relaxing and enjoying nice moments with friends. A multipurpose storage room, a gym, an office, a laundry room and two closed and private parking spaces. Built in 2011 and in excellent condition, this house has electric heating with hot/cold pump and south orientation, guaranteeing comfort throughout the year. It is possible to purchase an additional plot at a very attractive price. Easy viewings!