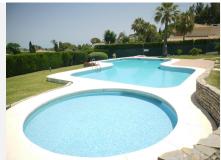

#### R4813546 ♥ Nueva Andalucía REF# R4813546 695.000 €

| BEDS | BATHS | BUILT  | TERRACE |
|------|-------|--------|---------|
| 3    | 2     | 120 m² | 70 m²   |

Unique offer on the market. Stunning semi detached house, with spacious villa feeling, in one of the best locations in the beautiful golf valley of Nueva Andalucia. There are only 6 properties in this urbanisation and well maintained urbanisation, garden and pool area. This property is completely refurbished with new windows all around plus new terrace doors, refurbished terrace with beautiful tiles. Plus, two refurbished modern bathrooms and new AC in each room on both floors. The property consists of two floors, on entry level you have a spacious hallway, big kitchen and a spacious living / lounge room leading out to the terrace with beautiful views and as well direct to the pool, which is most of the time free and gives you feeling of a private pool and adds to the villa feeling of this property. On second level, there are 3 very spacious bedrooms, 2 refurbished bathrooms. Two of the bedrooms have direct access to the lovely upper terrace with fantastic views to the golf valley and sea views in the panorama. Spacious separate storage convenient for ex bicycles and golf equipments and a private covered parking space. This is a luxury residential complex and area, with fabulous views and with only 5 minutes by car to the attractive port of Puerto Banús, 10 minutes to Marbella, 35 minutes to Malaga airport and just a few minutes to the beach. Closeness to the best shopping in fashionable Puerto Banus, marina and leisure, aswell as close to an international Tennis Club and golf courses just around the corner. Contact us for more info. Viewing is recommended.