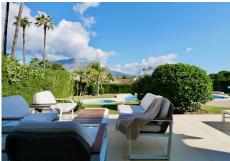

#### R4813546 ♥ Nueva Andalucía REF# R4813546 695.000 €

| BEDS | BATHS | BUILT  | TERRACE |
|------|-------|--------|---------|
| 3    | 2     | 120 m² | 70 m²   |

Unique offer on the market. Stunning semi detached house, with spacious villa feeling, in one of the best locations in the beautiful golf valley of Nueva Andalucia. There are only 6 properties in this urbanisation and well maintained urbanisation, garden and pool area. This property is completely refurbished with new windows all around plus new terrace doors, refurbished terrace with beautiful tiles. Plus, two refurbished modern bathrooms and new AC in each room on both floors. The property consists of two floors, on entry level you have a spacious hallway, big kitchen and a spacious living / lounge room leading out to the terrace with beautiful views and as well direct to the pool, which is most of the time free and gives you feeling of a private pool and adds to the villa feeling of this property. On second level, there are 3 very spacious bedrooms, 2 refurbished bathrooms. Two of the bedrooms have direct access to the lovely upper terrace with fantastic views to the golf valley and sea views in the panorama. Spacious separate storage convenient for ex bicycles and golf equipments and a private covered parking space. This is a luxury residential complex and area, with fabulous views and with only 5 minutes by car to the attractive port of Puerto Banús, 10 minutes to Marbella, 35 minutes to Malaga airport and just a few minutes to the beach. Closeness to the best shopping in fashionable Puerto Banus, marina and leisure, aswell as close to an international Tennis Club and golf courses just around the corner. Contact us for more info. Viewing is recommended.