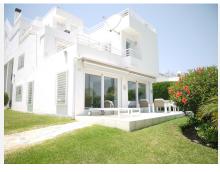

#### R4813546 ♥ Nueva Andalucía REF# R4813546 695.000 €

| BEDS | BATHS | BUILT  | TERRACE |
|------|-------|--------|---------|
| 3    | 2     | 120 m² | 70 m²   |

Unique offer on the market. Stunning semi detached house, with spacious villa feeling, in one of the best locations in the beautiful golf valley of Nueva Andalucia. There are only 6 properties in this urbanisation and well maintained urbanisation, garden and pool area. This property is completely refurbished with new windows all around plus new terrace doors, refurbished terrace with beautiful tiles. Plus, two refurbished modern bathrooms and new AC in each room on both floors. The property consists of two floors, on entry level you have a spacious hallway, big kitchen and a spacious living / lounge room leading out to the terrace with beautiful views and as well direct to the pool, which is most of the time free and gives you feeling of a private pool and adds to the villa feeling of this property. On second level, there are 3 very spacious bedrooms, 2 refurbished bathrooms. Two of the bedrooms have direct access to the lovely upper terrace with fantastic views to the golf valley and sea views in the panorama. Spacious separate storage convenient for ex bicycles and golf equipments and a private covered parking space. This is a luxury residential complex and area, with fabulous views and with only 5 minutes by car to the attractive port of Puerto Banús, 10 minutes to Marbella, 35 minutes to Malaga airport and just a few minutes to the beach. Closeness to the best shopping in fashionable Puerto Banus, marina and leisure, aswell as close to an international Tennis Club and golf courses just around the corner. Contact us for more info. Viewing is recommended.