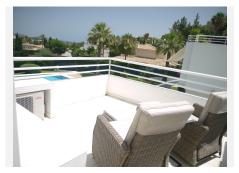

#### R4813546 ♥ Nueva Andalucía REF# R4813546 695.000 €

| BEDS | BATHS | BUILT  | TERRACE |
|------|-------|--------|---------|
| 3    | 2     | 120 m² | 70 m²   |

Unique offer on the market. Stunning semi detached house, with spacious villa feeling, in one of the best locations in the beautiful golf valley of Nueva Andalucia. There are only 6 properties in this urbanisation and well maintained urbanisation, garden and pool area. This property is completely refurbished with new windows all around plus new terrace doors, refurbished terrace with beautiful tiles. Plus, two refurbished modern bathrooms and new AC in each room on both floors. The property consists of two floors, on entry level you have a spacious hallway, big kitchen and a spacious living / lounge room leading out to the terrace with beautiful views and as well direct to the pool, which is most of the time free and gives you feeling of a private pool and adds to the villa feeling of this property. On second level, there are 3 very spacious bedrooms, 2 refurbished bathrooms. Two of the bedrooms have direct access to the lovely upper terrace with fantastic views to the golf valley and sea views in the panorama. Spacious separate storage convenient for ex bicycles and golf equipments and a private covered parking space. This is a luxury residential complex and area, with fabulous views and with only 5 minutes by car to the attractive port of Puerto Banús, 10 minutes to Marbella, 35 minutes to Malaga airport and just a few minutes to the beach. Closeness to the best shopping in fashionable Puerto Banus, marina and leisure, aswell as close to an international Tennis Club and golf courses just around the corner. Contact us for more info. Viewing is recommended.