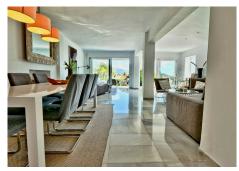

#### R4813546 ♥ Nueva Andalucía REF# R4813546 695.000 €

| BEDS | BATHS | BUILT  | TERRACE |
|------|-------|--------|---------|
| 3    | 2     | 120 m² | 70 m²   |

Unique offer on the market. Stunning semi detached house, with spacious villa feeling, in one of the best locations in the beautiful golf valley of Nueva Andalucia. There are only 6 properties in this urbanisation and well maintained urbanisation, garden and pool area. This property is completely refurbished with new windows all around plus new terrace doors, refurbished terrace with beautiful tiles. Plus, two refurbished modern bathrooms and new AC in each room on both floors. The property consists of two floors, on entry level you have a spacious hallway, big kitchen and a spacious living / lounge room leading out to the terrace with beautiful views and as well direct to the pool, which is most of the time free and gives you feeling of a private pool and adds to the villa feeling of this property. On second level, there are 3 very spacious bedrooms, 2 refurbished bathrooms. Two of the bedrooms have direct access to the lovely upper terrace with fantastic views to the golf valley and sea views in the panorama. Spacious separate storage convenient for ex bicycles and golf equipments and a private covered parking space. This is a luxury residential complex and area, with fabulous views and with only 5 minutes by car to the attractive port of Puerto Banús, 10 minutes to Marbella, 35 minutes to Malaga airport and just a few minutes to the beach. Closeness to the best shopping in fashionable Puerto Banus, marina and leisure, aswell as close to an international Tennis Club and golf courses just around the corner. Contact us for more info. Viewing is recommended.