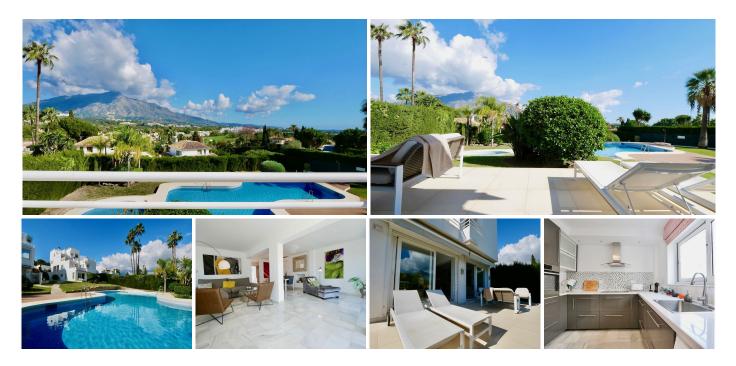

#### R4813546 ♥ Nueva Andalucía REF# R4813546 695.000 €

| BEDS | BATHS | BUILT  | TERRACE |
|------|-------|--------|---------|
| 3    | 2     | 120 m² | 70 m²   |

Unique offer on the market. Stunning semi detached house, with spacious villa feeling, in one of the best locations in the beautiful golf valley of Nueva Andalucia. There are only 6 properties in this urbanisation and well maintained urbanisation, garden and pool area. This property is completely refurbished with new windows all around plus new terrace doors, refurbished terrace with beautiful tiles. Plus, two refurbished modern bathrooms and new AC in each room on both floors. The property consists of two floors, on entry level you have a spacious hallway, big kitchen and a spacious living / lounge room leading out to the terrace with beautiful views and as well direct to the pool, which is most of the time free and gives you feeling of a private pool and adds to the villa feeling of this property. On second level, there are 3 very spacious bedrooms, 2 refurbished bathrooms. Two of the bedrooms have direct access to the lovely upper terrace with fantastic views to the golf valley and sea views in the panorama. Spacious separate storage convenient for ex bicycles and golf equipments and a private covered parking space. This is a luxury residential complex and area, with fabulous views and with only 5 minutes by car to the attractive port of Puerto Banús, 10 minutes to Marbella, 35 minutes to Malaga airport and just a few minutes to the beach. Closeness to the best shopping in fashionable Puerto Banus, marina and leisure, aswell as close to an international Tennis Club and golf courses just around the corner. Contact us for more info. Viewing is recommended.