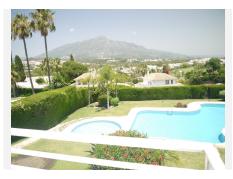

#### R4813546 ♥ Nueva Andalucía REF# R4813546 695.000 €

| BEDS | BATHS | BUILT  | TERRACE |
|------|-------|--------|---------|
| 3    | 2     | 120 m² | 70 m²   |

Unique offer on the market. Stunning semi detached house, with spacious villa feeling, in one of the best locations in the beautiful golf valley of Nueva Andalucia. There are only 6 properties in this urbanisation and well maintained urbanisation, garden and pool area. This property is completely refurbished with new windows all around plus new terrace doors, refurbished terrace with beautiful tiles. Plus, two refurbished modern bathrooms and new AC in each room on both floors. The property consists of two floors, on entry level you have a spacious hallway, big kitchen and a spacious living / lounge room leading out to the terrace with beautiful views and as well direct to the pool, which is most of the time free and gives you feeling of a private pool and adds to the villa feeling of this property. On second level, there are 3 very spacious bedrooms, 2 refurbished bathrooms. Two of the bedrooms have direct access to the lovely upper terrace with fantastic views to the golf valley and sea views in the panorama. Spacious separate storage convenient for ex bicycles and golf equipments and a private covered parking space. This is a luxury residential complex and area, with fabulous views and with only 5 minutes by car to the attractive port of Puerto Banús, 10 minutes to Marbella, 35 minutes to Malaga airport and just a few minutes to the beach. Closeness to the best shopping in fashionable Puerto Banus, marina and leisure, aswell as close to an international Tennis Club and golf courses just around the corner. Contact us for more info. Viewing is recommended.