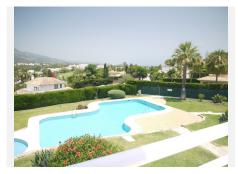

#### R4813546 ♥ Nueva Andalucía REF# R4813546 695.000 €

| BEDS | BATHS | BUILT  | TERRACE |
|------|-------|--------|---------|
| 3    | 2     | 120 m² | 70 m²   |

Unique offer on the market. Stunning semi detached house, with spacious villa feeling, in one of the best locations in the beautiful golf valley of Nueva Andalucia. There are only 6 properties in this urbanisation and well maintained urbanisation, garden and pool area. This property is completely refurbished with new windows all around plus new terrace doors, refurbished terrace with beautiful tiles. Plus, two refurbished modern bathrooms and new AC in each room on both floors. The property consists of two floors, on entry level you have a spacious hallway, big kitchen and a spacious living / lounge room leading out to the terrace with beautiful views and as well direct to the pool, which is most of the time free and gives you feeling of a private pool and adds to the villa feeling of this property. On second level, there are 3 very spacious bedrooms, 2 refurbished bathrooms. Two of the bedrooms have direct access to the lovely upper terrace with fantastic views to the golf valley and sea views in the panorama. Spacious separate storage convenient for ex bicycles and golf equipments and a private covered parking space. This is a luxury residential complex and area, with fabulous views and with only 5 minutes by car to the attractive port of Puerto Banús, 10 minutes to Marbella, 35 minutes to Malaga airport and just a few minutes to the beach. Closeness to the best shopping in fashionable Puerto Banus, marina and leisure, aswell as close to an international Tennis Club and golf courses just around the corner. Contact us for more info. Viewing is recommended.