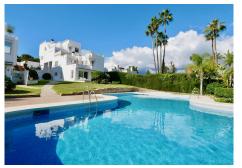

#### R4813546 ♥ Nueva Andalucía REF# R4813546 695.000 €

| BEDS | BATHS | BUILT  | TERRACE |
|------|-------|--------|---------|
| 3    | 2     | 120 m² | 70 m²   |

Unique offer on the market. Stunning semi detached house, with spacious villa feeling, in one of the best locations in the beautiful golf valley of Nueva Andalucia. There are only 6 properties in this urbanisation and well maintained urbanisation, garden and pool area. This property is completely refurbished with new windows all around plus new terrace doors, refurbished terrace with beautiful tiles. Plus, two refurbished modern bathrooms and new AC in each room on both floors. The property consists of two floors, on entry level you have a spacious hallway, big kitchen and a spacious living / lounge room leading out to the terrace with beautiful views and as well direct to the pool, which is most of the time free and gives you feeling of a private pool and adds to the villa feeling of this property. On second level, there are 3 very spacious bedrooms, 2 refurbished bathrooms. Two of the bedrooms have direct access to the lovely upper terrace with fantastic views to the golf valley and sea views in the panorama. Spacious separate storage convenient for ex bicycles and golf equipments and a private covered parking space. This is a luxury residential complex and area, with fabulous views and with only 5 minutes by car to the attractive port of Puerto Banús, 10 minutes to Marbella, 35 minutes to Malaga airport and just a few minutes to the beach. Closeness to the best shopping in fashionable Puerto Banus, marina and leisure, aswell as close to an international Tennis Club and golf courses just around the corner. Contact us for more info. Viewing is recommended.