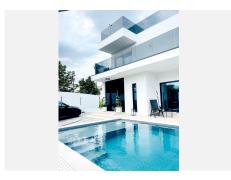

## R4813369

Penalmadena Costa

REF# R4813369 2.600.000 €

| BEDS | BATHS | BUILT  | PLOT   | TERRACE |
|------|-------|--------|--------|---------|
| 4    | 4.5   | 435 m² | 960 m² | 130 m²  |

Luxury villa just 5 minutes walk to Benalmádena beach and Puerto Marina. This property is designed in a minimalist and modern style, where every detail of the interior is carefully thought out to satisfy even the most demanding taste. The open spaces are filled with natural light, spacious rooms offer maximum comfort and exude all that relaxation and luxury it has to offer. The villa has double windows, Villeroy & Boch toilets, elevator, solar panels, home automation and underfloor heating throughout the house. On the main floor, a spacious living room with 18-foot ceilings opens to a beautiful private patio. The independent and fully equipped kitchen with luxury appliances, a toilet, a bedroom and a bathroom complete this level. Going up the elegant stairs, you will find the master bedroom with its own bathroom and dressing room, an office with a bathroom and another bedroom en suite. In the semi-basement, discover a large garage, a versatile room that can be converted into a gym or games room, and another bathroom.