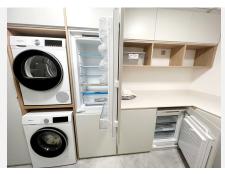

## R4813369

Penalmadena Costa

REF# R4813369 2.600.000 €

| BEDS | BATHS | BUILT  | PLOT   | TERRACE |
|------|-------|--------|--------|---------|
| 4    | 4.5   | 435 m² | 960 m² | 130 m²  |

Luxury villa just 5 minutes walk to Benalmádena beach and Puerto Marina. This property is designed in a minimalist and modern style, where every detail of the interior is carefully thought out to satisfy even the most demanding taste. The open spaces are filled with natural light, spacious rooms offer maximum comfort and exude all that relaxation and luxury it has to offer. The villa has double windows, Villeroy & Boch toilets, elevator, solar panels, home automation and underfloor heating throughout the house. On the main floor, a spacious living room with 18-foot ceilings opens to a beautiful private patio. The independent and fully equipped kitchen with luxury appliances, a toilet, a bedroom and a bathroom complete this level. Going up the elegant stairs, you will find the master bedroom with its own bathroom and dressing room, an office with a bathroom and another bedroom en suite. In the semi-basement, discover a large garage, a versatile room that can be converted into a gym or games room, and another bathroom.