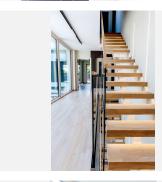

## R4813369

Penalmadena Costa

REF# R4813369 2.600.000 €

| BEDS | BATHS | BUILT  | PLOT   | TERRACE |
|------|-------|--------|--------|---------|
| 4    | 4.5   | 435 m² | 960 m² | 130 m²  |

Luxury villa just 5 minutes walk to Benalmádena beach and Puerto Marina. This property is designed in a minimalist and modern style, where every detail of the interior is carefully thought out to satisfy even the most demanding taste. The open spaces are filled with natural light, spacious rooms offer maximum comfort and exude all that relaxation and luxury it has to offer. The villa has double windows, Villeroy & Boch toilets, elevator, solar panels, home automation and underfloor heating throughout the house. On the main floor, a spacious living room with 18-foot ceilings opens to a beautiful private patio. The independent and fully equipped kitchen with luxury appliances, a toilet, a bedroom and a bathroom complete this level. Going up the elegant stairs, you will find the master bedroom with its own bathroom and dressing room, an office with a bathroom and another bedroom en suite. In the semi-basement, discover a large garage, a versatile room that can be converted into a gym or games room, and another bathroom.