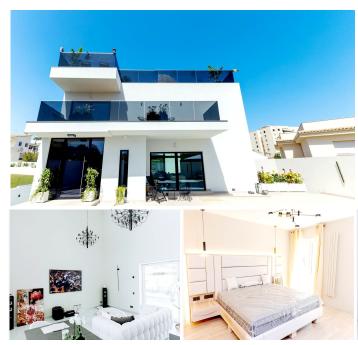

## R4813369

Penalmadena Costa

REF# R4813369 2.600.000 €

| BEDS | BATHS | BUILT  | PLOT   | TERRACE |
|------|-------|--------|--------|---------|
| 4    | 4.5   | 435 m² | 960 m² | 130 m²  |

Luxury villa just 5 minutes walk to Benalmádena beach and Puerto Marina. This property is designed in a minimalist and modern style, where every detail of the interior is carefully thought out to satisfy even the most demanding taste. The open spaces are filled with natural light, spacious rooms offer maximum comfort and exude all that relaxation and luxury it has to offer. The villa has double windows, Villeroy & Boch toilets, elevator, solar panels, home automation and underfloor heating throughout the house. On the main floor, a spacious living room with 18-foot ceilings opens to a beautiful private patio. The independent and fully equipped kitchen with luxury appliances, a toilet, a bedroom and a bathroom complete this level. Going up the elegant stairs, you will find the master bedroom with its own bathroom and dressing room, an office with a bathroom and another bedroom en suite. In the semi-basement, discover a large garage, a versatile room that can be converted into a gym or games room, and another bathroom.