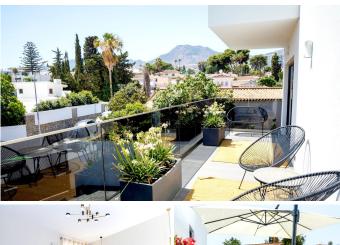

## R4813369

Penalmadena Costa

REF# R4813369 2.600.000 €

| BEDS | BATHS | BUILT  | PLOT   | TERRACE |
|------|-------|--------|--------|---------|
| 4    | 4.5   | 435 m² | 960 m² | 130 m²  |

Luxury villa just 5 minutes walk to Benalmádena beach and Puerto Marina. This property is designed in a minimalist and modern style, where every detail of the interior is carefully thought out to satisfy even the most demanding taste. The open spaces are filled with natural light, spacious rooms offer maximum comfort and exude all that relaxation and luxury it has to offer. The villa has double windows, Villeroy & Boch toilets, elevator, solar panels, home automation and underfloor heating throughout the house. On the main floor, a spacious living room with 18-foot ceilings opens to a beautiful private patio. The independent and fully equipped kitchen with luxury appliances, a toilet, a bedroom and a bathroom complete this level. Going up the elegant stairs, you will find the master bedroom with its own bathroom and dressing room, an office with a bathroom and another bedroom en suite. In the semi-basement, discover a large garage, a versatile room that can be converted into a gym or games room, and another bathroom.