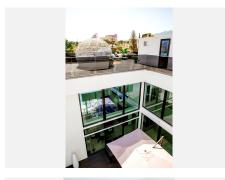

## R4813369

Penalmadena Costa

REF# R4813369 2.600.000 €

| BEDS | BATHS | BUILT  | PLOT   | TERRACE |
|------|-------|--------|--------|---------|
| 4    | 4.5   | 435 m² | 960 m² | 130 m²  |

Luxury villa just 5 minutes walk to Benalmádena beach and Puerto Marina. This property is designed in a minimalist and modern style, where every detail of the interior is carefully thought out to satisfy even the most demanding taste. The open spaces are filled with natural light, spacious rooms offer maximum comfort and exude all that relaxation and luxury it has to offer. The villa has double windows, Villeroy & Boch toilets, elevator, solar panels, home automation and underfloor heating throughout the house. On the main floor, a spacious living room with 18-foot ceilings opens to a beautiful private patio. The independent and fully equipped kitchen with luxury appliances, a toilet, a bedroom and a bathroom complete this level. Going up the elegant stairs, you will find the master bedroom with its own bathroom and dressing room, an office with a bathroom and another bedroom en suite. In the semi-basement, discover a large garage, a versatile room that can be converted into a gym or games room, and another bathroom.