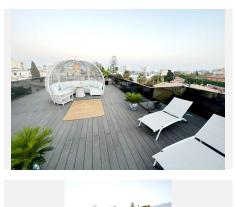

## R4813369

Penalmadena Costa

REF# R4813369 2.600.000 €

| BEDS | BATHS | BUILT  | PLOT   | TERRACE |
|------|-------|--------|--------|---------|
| 4    | 4.5   | 435 m² | 960 m² | 130 m²  |

Luxury villa just 5 minutes walk to Benalmádena beach and Puerto Marina. This property is designed in a minimalist and modern style, where every detail of the interior is carefully thought out to satisfy even the most demanding taste. The open spaces are filled with natural light, spacious rooms offer maximum comfort and exude all that relaxation and luxury it has to offer. The villa has double windows, Villeroy & Boch toilets, elevator, solar panels, home automation and underfloor heating throughout the house. On the main floor, a spacious living room with 18-foot ceilings opens to a beautiful private patio. The independent and fully equipped kitchen with luxury appliances, a toilet, a bedroom and a bathroom complete this level. Going up the elegant stairs, you will find the master bedroom with its own bathroom and dressing room, an office with a bathroom and another bedroom en suite. In the semi-basement, discover a large garage, a versatile room that can be converted into a gym or games room, and another bathroom.