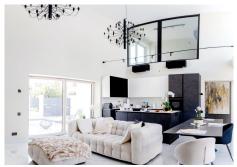

## R4813369

Penalmadena Costa

REF# R4813369 2.600.000 €

| BEDS | BATHS | BUILT  | PLOT   | TERRACE |
|------|-------|--------|--------|---------|
| 4    | 4.5   | 435 m² | 960 m² | 130 m²  |

Luxury villa just 5 minutes walk to Benalmádena beach and Puerto Marina. This property is designed in a minimalist and modern style, where every detail of the interior is carefully thought out to satisfy even the most demanding taste. The open spaces are filled with natural light, spacious rooms offer maximum comfort and exude all that relaxation and luxury it has to offer. The villa has double windows, Villeroy & Boch toilets, elevator, solar panels, home automation and underfloor heating throughout the house. On the main floor, a spacious living room with 18-foot ceilings opens to a beautiful private patio. The independent and fully equipped kitchen with luxury appliances, a toilet, a bedroom and a bathroom complete this level. Going up the elegant stairs, you will find the master bedroom with its own bathroom and dressing room, an office with a bathroom and another bedroom en suite. In the semi-basement, discover a large garage, a versatile room that can be converted into a gym or games room, and another bathroom.