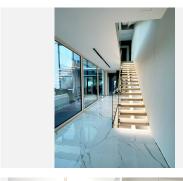

## R4813369

Penalmadena Costa

REF# R4813369 2.600.000 €

| BEDS | BATHS | BUILT  | PLOT   | TERRACE |
|------|-------|--------|--------|---------|
| 4    | 4.5   | 435 m² | 960 m² | 130 m²  |

Luxury villa just 5 minutes walk to Benalmádena beach and Puerto Marina. This property is designed in a minimalist and modern style, where every detail of the interior is carefully thought out to satisfy even the most demanding taste. The open spaces are filled with natural light, spacious rooms offer maximum comfort and exude all that relaxation and luxury it has to offer. The villa has double windows, Villeroy & Boch toilets, elevator, solar panels, home automation and underfloor heating throughout the house. On the main floor, a spacious living room with 18-foot ceilings opens to a beautiful private patio. The independent and fully equipped kitchen with luxury appliances, a toilet, a bedroom and a bathroom complete this level. Going up the elegant stairs, you will find the master bedroom with its own bathroom and dressing room, an office with a bathroom and another bedroom en suite. In the semi-basement, discover a large garage, a versatile room that can be converted into a gym or games room, and another bathroom.