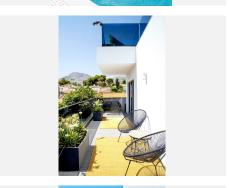

## R4813369

Penalmadena Costa

REF# R4813369 2.600.000 €

| BEDS | BATHS | BUILT  | PLOT   | TERRACE |
|------|-------|--------|--------|---------|
| 4    | 4.5   | 435 m² | 960 m² | 130 m²  |

Luxury villa just 5 minutes walk to Benalmádena beach and Puerto Marina. This property is designed in a minimalist and modern style, where every detail of the interior is carefully thought out to satisfy even the most demanding taste. The open spaces are filled with natural light, spacious rooms offer maximum comfort and exude all that relaxation and luxury it has to offer. The villa has double windows, Villeroy & Boch toilets, elevator, solar panels, home automation and underfloor heating throughout the house. On the main floor, a spacious living room with 18-foot ceilings opens to a beautiful private patio. The independent and fully equipped kitchen with luxury appliances, a toilet, a bedroom and a bathroom complete this level. Going up the elegant stairs, you will find the master bedroom with its own bathroom and dressing room, an office with a bathroom and another bedroom en suite. In the semi-basement, discover a large garage, a versatile room that can be converted into a gym or games room, and another bathroom.