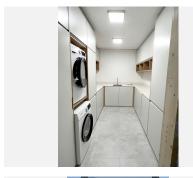

## R4813369

Penalmadena Costa

REF# R4813369 2.600.000 €

| BEDS | BATHS | BUILT  | PLOT   | TERRACE |
|------|-------|--------|--------|---------|
| 4    | 4.5   | 435 m² | 960 m² | 130 m²  |

Luxury villa just 5 minutes walk to Benalmádena beach and Puerto Marina. This property is designed in a minimalist and modern style, where every detail of the interior is carefully thought out to satisfy even the most demanding taste. The open spaces are filled with natural light, spacious rooms offer maximum comfort and exude all that relaxation and luxury it has to offer. The villa has double windows, Villeroy & Boch toilets, elevator, solar panels, home automation and underfloor heating throughout the house. On the main floor, a spacious living room with 18-foot ceilings opens to a beautiful private patio. The independent and fully equipped kitchen with luxury appliances, a toilet, a bedroom and a bathroom complete this level. Going up the elegant stairs, you will find the master bedroom with its own bathroom and dressing room, an office with a bathroom and another bedroom en suite. In the semi-basement, discover a large garage, a versatile room that can be converted into a gym or games room, and another bathroom.