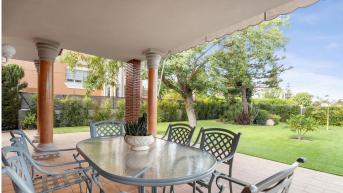

R4813240

Alhaurín de la Torre

REF# R4813240 975.000 €

| BEDS | BATHS | BUILT  |
|------|-------|--------|
| 6    | 4     | 424 m² |

Welcome to this stunning property for sale in Alhaurín de la Torre! This amazing property has 5 bedrooms, two of them with en-suite bathrooms on the first floor, offering privacy and comfort for the whole family. On the ground floor we find the fully equipped kitchen with modern appliances and large windows that allow natural light to enter. It opens onto the spacious living-dining room, creating a cosy space that is perfect for enjoying unforgettable moments with the family. In addition, in the basement there is an independent flat with its own entrance. This modern flat features a fully equipped kitchen open to the living-dining room, a bedroom with dressing room and a bathroom, providing an ideal option for guests or family members looking for privacy. The villa is set on a generous plot of 1500 square metres, with a lush garden, fruit trees and an orchard area, ideal for lovers of nature and tranquillity. It also has a covered barbecue area, perfect for outdoor gatherings at any time of the year. For the owners' convenience, there is outdoor parking for 3 cars and a covered garage for two more cars. It has been recently refurbished and is sold fully furnished, ready for you to move in and start enjoying all its comforts without complications. Don't miss the opportunity to make this magnificent property yours, contact us today to schedule a viewing and discover your next home!