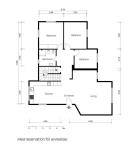

R4813240

Alhaurín de la Torre

REF# R4813240 975.000 €

| BEDS | BATHS | BUILT  |
|------|-------|--------|
| 6    | 4     | 424 m² |

Welcome to this stunning property for sale in Alhaurín de la Torre! This amazing property has 5 bedrooms, two of them with en-suite bathrooms on the first floor, offering privacy and comfort for the whole family. On the ground floor we find the fully equipped kitchen with modern appliances and large windows that allow natural light to enter. It opens onto the spacious living-dining room, creating a cosy space that is perfect for enjoying unforgettable moments with the family. In addition, in the basement there is an independent flat with its own entrance. This modern flat features a fully equipped kitchen open to the living-dining room, a bedroom with dressing room and a bathroom, providing an ideal option for guests or family members looking for privacy. The villa is set on a generous plot of 1500 square metres, with a lush garden, fruit trees and an orchard area, ideal for lovers of nature and tranquillity. It also has a covered barbecue area, perfect for outdoor gatherings at any time of the year. For the owners' convenience, there is outdoor parking for 3 cars and a covered garage for two more cars. It has been recently refurbished and is sold fully furnished, ready for you to move in and start enjoying all its comforts without complications. Don't miss the opportunity to make this magnificent property yours, contact us today to schedule a viewing and discover your next home!