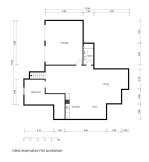

R4813240

Alhaurín de la Torre

REF# R4813240 975.000 €

| BEDS | BATHS | BUILT  |
|------|-------|--------|
| 6    | 4     | 424 m² |

Welcome to this stunning property for sale in Alhaurín de la Torre! This amazing property has 5 bedrooms, two of them with en-suite bathrooms on the first floor, offering privacy and comfort for the whole family. On the ground floor we find the fully equipped kitchen with modern appliances and large windows that allow natural light to enter. It opens onto the spacious living-dining room, creating a cosy space that is perfect for enjoying unforgettable moments with the family. In addition, in the basement there is an independent flat with its own entrance. This modern flat features a fully equipped kitchen open to the living-dining room, a bedroom with dressing room and a bathroom, providing an ideal option for guests or family members looking for privacy. The villa is set on a generous plot of 1500 square metres, with a lush garden, fruit trees and an orchard area, ideal for lovers of nature and tranquillity. It also has a covered barbecue area, perfect for outdoor gatherings at any time of the year. For the owners' convenience, there is outdoor parking for 3 cars and a covered garage for two more cars. It has been recently refurbished and is sold fully furnished, ready for you to move in and start enjoying all its comforts without complications. Don't miss the opportunity to make this magnificent property yours, contact us today to schedule a viewing and discover your next home!