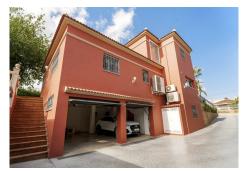

R4813240

Alhaurín de la Torre

REF# R4813240 975.000 €

| BEDS | BATHS | BUILT  |
|------|-------|--------|
| 6    | 4     | 424 m² |

Welcome to this stunning property for sale in Alhaurín de la Torre! This amazing property has 5 bedrooms, two of them with en-suite bathrooms on the first floor, offering privacy and comfort for the whole family. On the ground floor we find the fully equipped kitchen with modern appliances and large windows that allow natural light to enter. It opens onto the spacious living-dining room, creating a cosy space that is perfect for enjoying unforgettable moments with the family. In addition, in the basement there is an independent flat with its own entrance. This modern flat features a fully equipped kitchen open to the living-dining room, a bedroom with dressing room and a bathroom, providing an ideal option for guests or family members looking for privacy. The villa is set on a generous plot of 1500 square metres, with a lush garden, fruit trees and an orchard area, ideal for lovers of nature and tranquillity. It also has a covered barbecue area, perfect for outdoor gatherings at any time of the year. For the owners' convenience, there is outdoor parking for 3 cars and a covered garage for two more cars. It has been recently refurbished and is sold fully furnished, ready for you to move in and start enjoying all its comforts without complications. Don't miss the opportunity to make this magnificent property yours, contact us today to schedule a viewing and discover your next home!