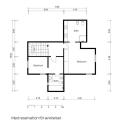

R4813240

Alhaurín de la Torre

REF# R4813240 975.000 €

| BEDS | BATHS | BUILT  |
|------|-------|--------|
| 6    | 4     | 424 m² |

Welcome to this stunning property for sale in Alhaurín de la Torre! This amazing property has 5 bedrooms, two of them with en-suite bathrooms on the first floor, offering privacy and comfort for the whole family. On the ground floor we find the fully equipped kitchen with modern appliances and large windows that allow natural light to enter. It opens onto the spacious living-dining room, creating a cosy space that is perfect for enjoying unforgettable moments with the family. In addition, in the basement there is an independent flat with its own entrance. This modern flat features a fully equipped kitchen open to the living-dining room, a bedroom with dressing room and a bathroom, providing an ideal option for guests or family members looking for privacy. The villa is set on a generous plot of 1500 square metres, with a lush garden, fruit trees and an orchard area, ideal for lovers of nature and tranquillity. It also has a covered barbecue area, perfect for outdoor gatherings at any time of the year. For the owners' convenience, there is outdoor parking for 3 cars and a covered garage for two more cars. It has been recently refurbished and is sold fully furnished, ready for you to move in and start enjoying all its comforts without complications. Don't miss the opportunity to make this magnificent property yours, contact us today to schedule a viewing and discover your next home!