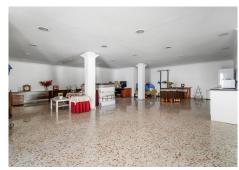

R4813240

Alhaurín de la Torre

REF# R4813240 975.000 €

| BEDS | BATHS | BUILT  |
|------|-------|--------|
| 6    | 4     | 424 m² |

Welcome to this stunning property for sale in Alhaurín de la Torre! This amazing property has 5 bedrooms, two of them with en-suite bathrooms on the first floor, offering privacy and comfort for the whole family. On the ground floor we find the fully equipped kitchen with modern appliances and large windows that allow natural light to enter. It opens onto the spacious living-dining room, creating a cosy space that is perfect for enjoying unforgettable moments with the family. In addition, in the basement there is an independent flat with its own entrance. This modern flat features a fully equipped kitchen open to the living-dining room, a bedroom with dressing room and a bathroom, providing an ideal option for guests or family members looking for privacy. The villa is set on a generous plot of 1500 square metres, with a lush garden, fruit trees and an orchard area, ideal for lovers of nature and tranquillity. It also has a covered barbecue area, perfect for outdoor gatherings at any time of the year. For the owners' convenience, there is outdoor parking for 3 cars and a covered garage for two more cars. It has been recently refurbished and is sold fully furnished, ready for you to move in and start enjoying all its comforts without complications. Don't miss the opportunity to make this magnificent property yours, contact us today to schedule a viewing and discover your next home!