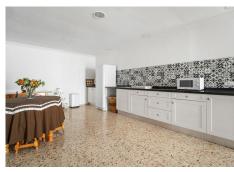

R4813240

Alhaurín de la Torre

REF# R4813240 975.000 €

| BEDS | BATHS | BUILT  |
|------|-------|--------|
| 6    | 4     | 424 m² |

Welcome to this stunning property for sale in Alhaurín de la Torre! This amazing property has 5 bedrooms, two of them with en-suite bathrooms on the first floor, offering privacy and comfort for the whole family. On the ground floor we find the fully equipped kitchen with modern appliances and large windows that allow natural light to enter. It opens onto the spacious living-dining room, creating a cosy space that is perfect for enjoying unforgettable moments with the family. In addition, in the basement there is an independent flat with its own entrance. This modern flat features a fully equipped kitchen open to the living-dining room, a bedroom with dressing room and a bathroom, providing an ideal option for guests or family members looking for privacy. The villa is set on a generous plot of 1500 square metres, with a lush garden, fruit trees and an orchard area, ideal for lovers of nature and tranquillity. It also has a covered barbecue area, perfect for outdoor gatherings at any time of the year. For the owners' convenience, there is outdoor parking for 3 cars and a covered garage for two more cars. It has been recently refurbished and is sold fully furnished, ready for you to move in and start enjoying all its comforts without complications. Don't miss the opportunity to make this magnificent property yours, contact us today to schedule a viewing and discover your next home!