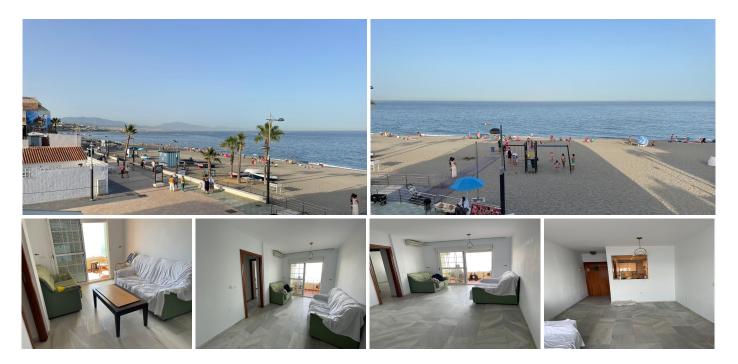

## Manilva

REF# R4812628 306.500 €

| BEDS | BATHS | BUILT |
|------|-------|-------|
| 2    | 1     | 62 m² |

LOCATION LOCATION LOCATION !!! Seafront Apartment in San Luis de Sabinillas, Manilva This beautiful apartment is located directly on the first line of the sea, offering stunning views and easy beach access. The property features 2 bedrooms, 1 bathroom, a bright living room, and a semi-open kitchen. The kitchen has been recently opened up. New closet installed and the entire interior freshly painted. Small repairs have been completed on the windows, doors, and roller shutters, ensuring the apartment is in good condition. While street parking is generally easy to find, there is an option to rent a covered garage nearby for approximately €50 per month. The surrounding area is vibrant, with numerous food shops, cafes, bars, and restaurants within walking distance. Just 50 meters away, you'll find a well-known Italian ice cream shop famous in the area for its generous portions at affordable prices. Additionally, a lovely public swimming pool is only 300 meters away, making this property ideal as a holiday home or rental investment. Don't miss the chance to own this seaside retreat! Middle Floor Apartment, Manilva, Costa del Sol. 2 Bedrooms, 1 Bathroom, Built 62 m<sup>2</sup>. Setting : Town, Commercial Area, Close To Shops. Orientation : South. Condition : Good. Climate Control : Air Conditioning, Hot A/C, Cold A/C. Views : Sea, Beach, Street. Features : Covered Terrace, Lift, Fitted Wardrobes, Near Transport, Private Terrace, Restaurant On Site. Furniture : Not Furnished. Kitchen : Fully Fitted. Security : Electric Blinds, Entry Phone. Parking : Street. Utilities : +34 951 123 083 | +44 (0)330 179 8687 | info@idiliqestates.com Local 28, Edificio D, Centro de Negocios Puerta de Banús, N-340, Km 175, 29660 Nueva Andlaucia