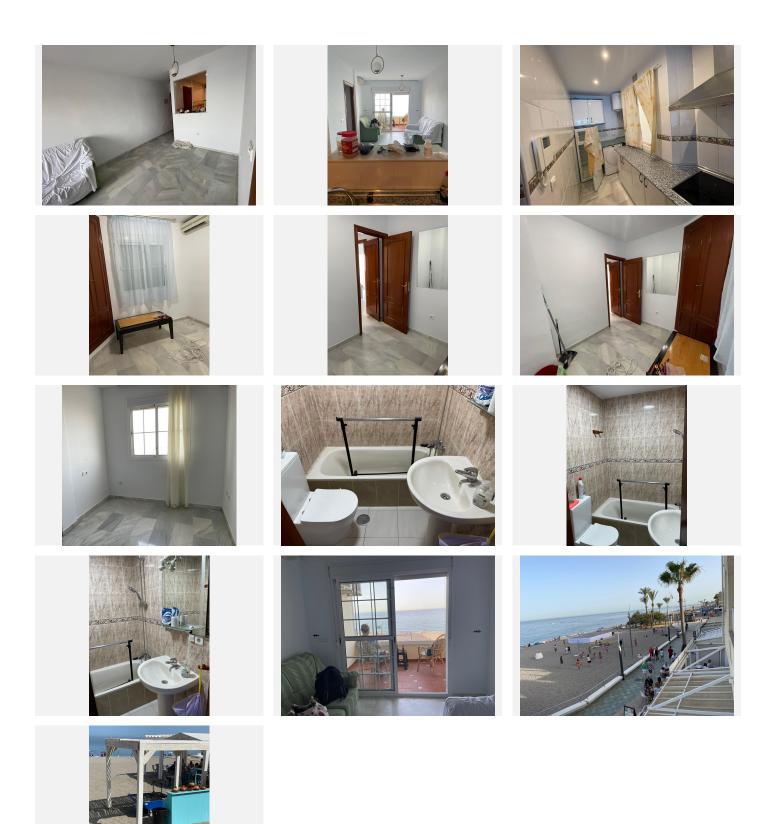

## Manilva

REF# R4812628 306.500 €

| BEDS | BATHS | BUILT |
|------|-------|-------|
| 2    | 1     | 62 m² |

LOCATION LOCATION LOCATION !!! Seafront Apartment in San Luis de Sabinillas, Manilva This beautiful apartment is located directly on the first line of the sea, offering stunning views and easy beach access. The property features 2 bedrooms, 1 bathroom, a bright living room, and a semi-open kitchen. The kitchen has been recently opened up. New closet installed and the entire interior freshly painted. Small repairs have been completed on the windows, doors, and roller shutters, ensuring the apartment is in good condition. While street parking is generally easy to find, there is an option to rent a covered garage nearby for approximately €50 per month. The surrounding area is vibrant, with numerous food shops, cafes, bars, and restaurants within walking distance. Just 50 meters away, you'll find a well-known Italian ice cream shop famous in the area for its generous portions at affordable prices. Additionally, a lovely public swimming pool is only 300 meters away, making this property ideal as a holiday home or rental investment. Don't miss the chance to own this seaside retreat! Middle Floor Apartment, Manilva, Costa del Sol. 2 Bedrooms, 1 Bathroom, Built 62 m<sup>2</sup>. Setting : Town, Commercial Area, Close To Shops. Orientation : South. Condition : Good. Climate Control : Air Conditioning, Hot A/C, Cold A/C. Views : Sea, Beach, Street. Features : Covered Terrace, Lift, Fitted Wardrobes, Near Transport, Private Terrace, Restaurant On Site. Furniture : Not Furnished. Kitchen : Fully Fitted. Security : Electric Blinds, Entry Phone. Parking : Street. Utilities : +34 951 123 083 | +44 (0)330 179 8687 | info@idiliqestates.com Local 28, Edificio D, Centro de Negocios Puerta de Banús, N-340, Km 175, 29660 Nueva Andlaucia