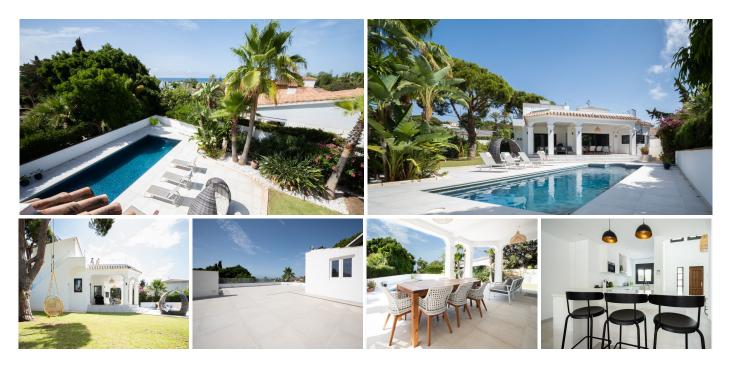

## Marbesa

REF# R4812601 1.675.000 €

| BEDS | BATHS | BUILT  | PLOT   |
|------|-------|--------|--------|
| 3    | 3     | 309 m² | 727 m² |

Unique Modern Villa with Stunning Mediterranean Views Discover this newly reformed, bright, and modern villa located just steps from the beach in the highly sought-after area of Marbesa, on the easter side of Marbella. This exceptional property offers a perfect blend of contemporary living and luxurious comfort. The entrance leads to a spacious main living room, dining room, and an open-plan kitchen designed for modern living, all with direct access to the main terrace and pool. The kitchen boasts vast storage options, making it a chef's paradise and ideal for hosting gatherings. The villa features 3 bedrooms and 3 bathrooms, including 2 en suite. The current master bedroom, with its en suite bathroom, also has its own entrance to the terrace and pool, providing a private retreat. The covered terrace is perfect for entertaining, with a large pool at its center. To the right, you'll find a beautiful garden, adding to the charm of this property. The property also enjoys a large solarium with panoramic views of the Mediterranean Sea, accessible via two staircases. On the solarium, there is a low-ceiling storage room that could easily be converted into a 4th room. Through the remote-controlled electronic gate, you'll find a carport for two large vehicles, along with an additional ample storage room next to the carport. This home features clean modern lines and finishes, with neutral ceramic floors and A/C hot and cold throughout the villa. Located just a few minutes' walk from the beach, this property is close to beach bars and chiringuitos. Marbesa is a well-established residential area, known for its +34 951 123 083 | +44 (0)330 179 8687 | info@idiliqestates.com Local 28, Edificio D, Centro de Negocios Puerta

## IDILIQ ESTATES

low-density properties, quiet surroundings, and abundance of natural vegetation, creating a true coastal environment. This villa is an ideal family home and also perfect as a rental investment. Additionally, architectural plans are available to build a main master bedroom at the entrance of the villa on the second level, with its own access to the solarium, offering further potential to expand the living space. Indoor Built Area: 194m<sup>2</sup> Parking Space Area (Carport): 34 m<sup>2</sup> Don't miss the opportunity to own this stunning villa with gorgeous Mediterranean views and exceptional living space!