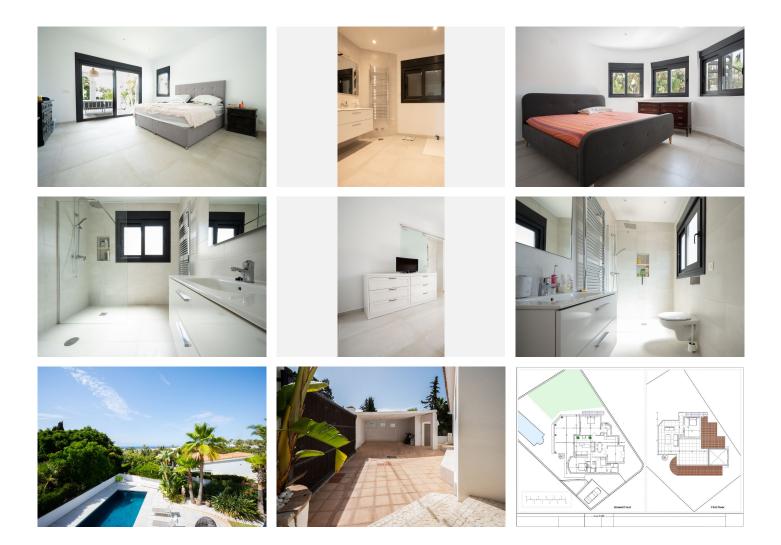

## Marbesa

REF# R4812601 1.675.000 €

| BEDS | BATHS | BUILT  | PLOT   |
|------|-------|--------|--------|
| 3    | 3     | 309 m² | 727 m² |

Unique Modern Villa with Stunning Mediterranean Views Discover this newly reformed, bright, and modern villa located just steps from the beach in the highly sought-after area of Marbesa, on the easter side of Marbella. This exceptional property offers a perfect blend of contemporary living and luxurious comfort. The entrance leads to a spacious main living room, dining room, and an open-plan kitchen designed for modern living, all with direct access to the main terrace and pool. The kitchen boasts vast storage options, making it a chef's paradise and ideal for hosting gatherings. The villa features 3 bedrooms and 3 bathrooms, including 2 en suite. The current master bedroom, with its en suite bathroom, also has its own entrance to the terrace and pool, providing a private retreat. The covered terrace is perfect for entertaining, with a large pool at its center. To the right, you'll find a beautiful garden, adding to the charm of this property. The property also enjoys a large solarium with panoramic views of the Mediterranean Sea, accessible via two staircases. On the solarium, there is a low-ceiling storage room that could easily be converted into a 4th room. Through the remote-controlled electronic gate, you'll find a carport for two large vehicles, along with an additional ample storage room next to the carport. This home features clean modern lines and finishes, with neutral ceramic floors and A/C hot and cold throughout the villa. Located just a few minutes' walk from the beach, this property is close to beach bars and chiringuitos. Marbesa is a well-established residential area, known for its +34 951 123 083 | +44 (0)330 179 8687 | info@idiliqestates.com Local 28, Edificio D, Centro de Negocios Puerta

## IDILIQ ESTATES

low-density properties, quiet surroundings, and abundance of natural vegetation, creating a true coastal environment. This villa is an ideal family home and also perfect as a rental investment. Additionally, architectural plans are available to build a main master bedroom at the entrance of the villa on the second level, with its own access to the solarium, offering further potential to expand the living space. Indoor Built Area: 194m<sup>2</sup> Parking Space Area (Carport): 34 m<sup>2</sup> Don't miss the opportunity to own this stunning villa with gorgeous Mediterranean views and exceptional living space!