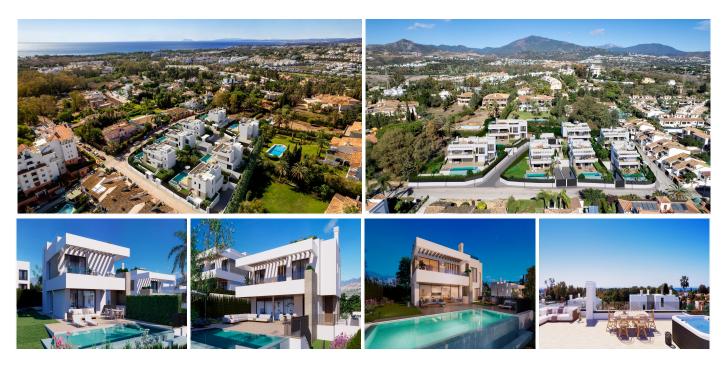

## R4810633

• Atalaya

REF# R4810633 1.530.000 €

| BEDS | BATHS | BUILT  | PLOT   |
|------|-------|--------|--------|
| 3    | 3     | 245 m² | 536 m² |

New development of 7 luxury south facing detached villas in a prime location of Costa del Sol: Atalaya-El Campanario in Estepona, within a short drive to all amenities, the beach and Puerto Banús. Boasting large private pools and gardens, 3 or 4 en-suite bedrooms, full basement and garage for 2 cars, rooftop with sea views, extensive terraces, double height living room ceilings, top brands and qualities, underfloor heating throughout and aerothermal heating technology, full cost-free interior customization and interior design service, flexible interior architecture, and full after-sales service. With the guarantee of one of the leading and longest established European developers.