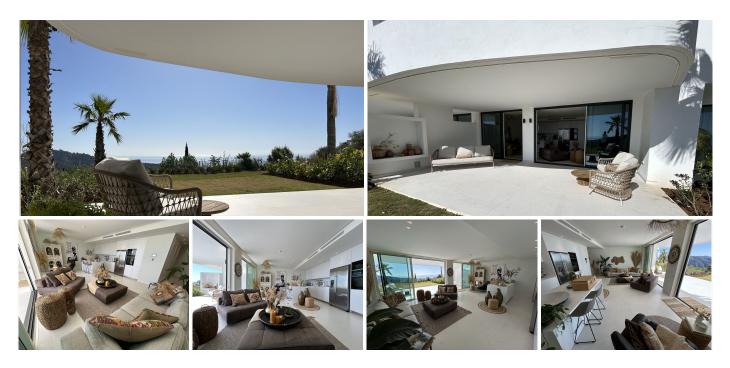

#### REF# R4810390 799.000 €

| BEDS | BATHS | BUILT  | PLOT              | TERRACE |
|------|-------|--------|-------------------|---------|
| 2    | 2     | 108 m² | 73 m <sup>2</sup> | 37 m²   |

2 bedroom apartment available with southern exposure. This apartment features an open layout where the kitchen and living room open onto the terrace and you can enjoy maximum views from these areas. Moreover, the terrace is also extended by 73 m2 of private garden. The master bedroom has an en-suite dressing room and bathroom. There is also a second bathroom for the guest bedroom. Like all apartments at here, this unit is finished to a very high standard. This apartment forms part of an exclusive hilltop community with beautiful, uninterrupted views of the Mediterranean Sea. A place where you will be able to enjoy the exclusive things in life like horseback riding in the hills, relaxing by the infinity pool and sipping cocktails on the terrace of your beautiful apartment. This estate is 50 hectares, of which only 20% will be cultivated, so you will always be in a green and natural environment.