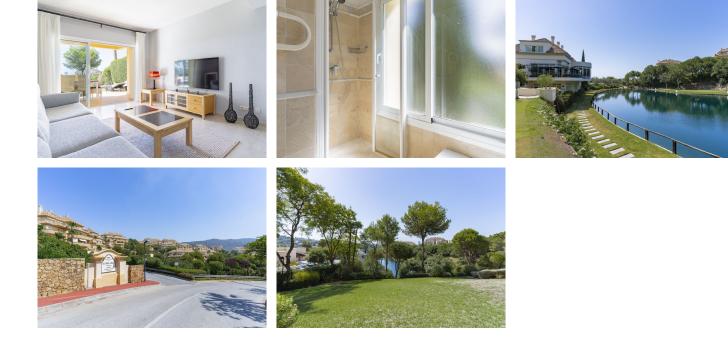

## R4810237

REF# R4810237 785.000 €

| BEDS | BATHS | BUILT  | TERRACE |
|------|-------|--------|---------|
| 3    | 3     | 160 m² | 30 m²   |

"Luxurious home for sale! This spacious and bright ground floor apartment is distributed in a hall that leads us to a large living room with access to the large terrace and garden with its beautiful views. renovated and fully equipped kitchen and independent with a small terrace. Two large en-suite bedrooms that have access to the main terrace and another of the en-suite bedrooms in the opposite orientation. The house has wifi, hot and cold air machine throughout the house. The sunny terrace with its south orientation has a large sofa to enjoy the tranquility and the views offered by this popular urbanization, also on the terrace we have sun loungers to relax and a terrace table to enjoy al fresco dinners. The entire terrace has stoneware floors although it also has its garden area with natural grass. Large underground parking space in the same building with easy access and storage room included in the sale price. It is located just 100 meters from the clubhouse and its 1 Michelin Star Restaurant "EL LAGO". Other facilities within the urbanization to highlight are: two clay tennis courts, gym, 9-hole par 3 golf course and practice course. is just a few minutes from the Elviria shopping center, with its restaurants, supermarkets, shops, pharmacies, banks, hairdressers, etc. It is also a few minutes from the beach and beach bars. Within a 5 minute drive you have 4 18 hole golf courses.