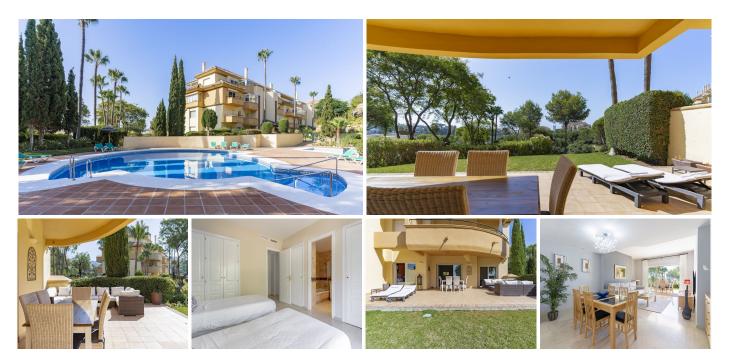

## R4810237

REF# R4810237 785.000 €

| BEDS | BATHS | BUILT  | TERRACE |
|------|-------|--------|---------|
| 3    | 3     | 160 m² | 30 m²   |

"Luxurious home for sale! This spacious and bright ground floor apartment is distributed in a hall that leads us to a large living room with access to the large terrace and garden with its beautiful views. renovated and fully equipped kitchen and independent with a small terrace. Two large en-suite bedrooms that have access to the main terrace and another of the en-suite bedrooms in the opposite orientation. The house has wifi, hot and cold air machine throughout the house. The sunny terrace with its south orientation has a large sofa to enjoy the tranquility and the views offered by this popular urbanization, also on the terrace we have sun loungers to relax and a terrace table to enjoy al fresco dinners. The entire terrace has stoneware floors although it also has its garden area with natural grass. Large underground parking space in the same building with easy access and storage room included in the sale price. It is located just 100 meters from the clubhouse and its 1 Michelin Star Restaurant "EL LAGO". Other facilities within the urbanization to highlight are: two clay tennis courts, gym, 9-hole par 3 golf course and practice course. is just a few minutes from the Elviria shopping center, with its restaurants, supermarkets, shops, pharmacies, banks, hairdressers, etc. It is also a few minutes from the beach and beach bars. Within a 5 minute drive you have 4 18 hole golf courses.