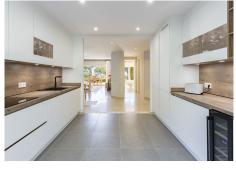

## R4810237

REF# R4810237 785.000 €

| BEDS | BATHS | BUILT  | TERRACE |
|------|-------|--------|---------|
| 3    | 3     | 160 m² | 30 m²   |

"Luxurious home for sale! This spacious and bright ground floor apartment is distributed in a hall that leads us to a large living room with access to the large terrace and garden with its beautiful views. renovated and fully equipped kitchen and independent with a small terrace. Two large en-suite bedrooms that have access to the main terrace and another of the en-suite bedrooms in the opposite orientation. The house has wifi, hot and cold air machine throughout the house. The sunny terrace with its south orientation has a large sofa to enjoy the tranquility and the views offered by this popular urbanization, also on the terrace we have sun loungers to relax and a terrace table to enjoy al fresco dinners. The entire terrace has stoneware floors although it also has its garden area with natural grass. Large underground parking space in the same building with easy access and storage room included in the sale price. It is located just 100 meters from the clubhouse and its 1 Michelin Star Restaurant "EL LAGO". Other facilities within the urbanization to highlight are: two clay tennis courts, gym, 9-hole par 3 golf course and practice course. is just a few minutes from the Elviria shopping center, with its restaurants, supermarkets, shops, pharmacies, banks, hairdressers, etc. It is also a few minutes from the beach and beach bars. Within a 5 minute drive you have 4 18 hole golf courses.