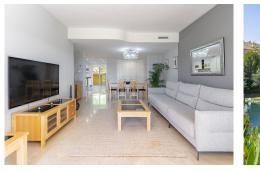

## R4810237

REF# R4810237 785.000 €

| BEDS | BATHS | BUILT  | TERRACE |
|------|-------|--------|---------|
| 3    | 3     | 160 m² | 30 m²   |

"Luxurious home for sale! This spacious and bright ground floor apartment is distributed in a hall that leads us to a large living room with access to the large terrace and garden with its beautiful views. renovated and fully equipped kitchen and independent with a small terrace. Two large en-suite bedrooms that have access to the main terrace and another of the en-suite bedrooms in the opposite orientation. The house has wifi, hot and cold air machine throughout the house. The sunny terrace with its south orientation has a large sofa to enjoy the tranquility and the views offered by this popular urbanization, also on the terrace we have sun loungers to relax and a terrace table to enjoy al fresco dinners. The entire terrace has stoneware floors although it also has its garden area with natural grass. Large underground parking space in the same building with easy access and storage room included in the sale price. It is located just 100 meters from the clubhouse and its 1 Michelin Star Restaurant "EL LAGO". Other facilities within the urbanization to highlight are: two clay tennis courts, gym, 9-hole par 3 golf course and practice course. is just a few minutes from the Elviria shopping center, with its restaurants, supermarkets, shops, pharmacies, banks, hairdressers, etc. It is also a few minutes from the beach and beach bars. Within a 5 minute drive you have 4 18 hole golf courses.