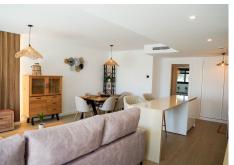

## R4810156

Estepona

REF# R4810156 480.000 €

| BEDS | BATHS | BUILT  | TERRACE |
|------|-------|--------|---------|
| 3    | 2     | 120 m² | 16 m²   |

Luxurious 3-Bedroom Apartment with Stunning Views in one off Estepona's Prestigious Buildings. Discover your dream home in the heart of Estepona with this brand-new, never-lived-in apartment in a modern building. Boasting an impressive total net floor surface area of 103.70m², this elegant residence offers the perfect blend of luxury, comfort, and convenience. Property Highlights: - Spacious Living: With 3 generously sized bedrooms and 2 stylish bathrooms, this apartment is designed for both comfort and functionality. The open-plan living area is perfect for entertaining or simply relaxing while taking in the stunning views. - Breathtaking Views: Enjoy panoramic sea views and serene mountain vistas from your new home, offering a tranquil and picturesque setting that is sure to impress. - Premium Amenities: As part of the One80 community, you'll have access to a large communal pool, perfect for cooling off on warm summer days or socializing with neighbors. - Inseparable Annexes: The apartment includes a convenient parking space with a net floor surface area of 10.80m², and a practical storeroom of 5.65m², providing ample storage space for all your needs. - Prime Location: Located in the sought-after area of Estepona, you'll be just minutes away from pristine beaches, top-tier restaurants, shopping, and entertainment options. Don't miss the opportunity to make this luxurious apartment your own. Contact us today to schedule a viewing and experience the unparalleled lifestyle that this urbanisation has to offer!