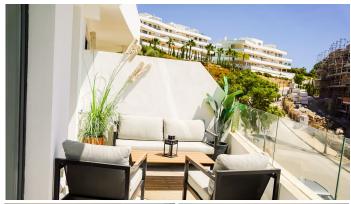

## R4810156

Estepona

REF# R4810156 480.000 €

| BEDS | BATHS | BUILT  | TERRACE |
|------|-------|--------|---------|
| 3    | 2     | 120 m² | 16 m²   |

Luxurious 3-Bedroom Apartment with Stunning Views in one off Estepona's Prestigious Buildings. Discover your dream home in the heart of Estepona with this brand-new, never-lived-in apartment in a modern building. Boasting an impressive total net floor surface area of 103.70m², this elegant residence offers the perfect blend of luxury, comfort, and convenience. Property Highlights: - Spacious Living: With 3 generously sized bedrooms and 2 stylish bathrooms, this apartment is designed for both comfort and functionality. The open-plan living area is perfect for entertaining or simply relaxing while taking in the stunning views. - Breathtaking Views: Enjoy panoramic sea views and serene mountain vistas from your new home, offering a tranquil and picturesque setting that is sure to impress. - Premium Amenities: As part of the One80 community, you'll have access to a large communal pool, perfect for cooling off on warm summer days or socializing with neighbors. - Inseparable Annexes: The apartment includes a convenient parking space with a net floor surface area of 10.80m², and a practical storeroom of 5.65m², providing ample storage space for all your needs. - Prime Location: Located in the sought-after area of Estepona, you'll be just minutes away from pristine beaches, top-tier restaurants, shopping, and entertainment options. Don't miss the opportunity to make this luxurious apartment your own. Contact us today to schedule a viewing and experience the unparalleled lifestyle that this urbanisation has to offer!