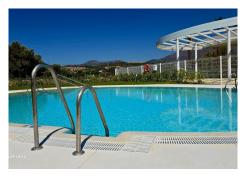

## R4810156

Estepona

REF# R4810156 480.000 €

| BEDS | BATHS | BUILT  | TERRACE |
|------|-------|--------|---------|
| 3    | 2     | 120 m² | 16 m²   |

Luxurious 3-Bedroom Apartment with Stunning Views in one off Estepona's Prestigious Buildings. Discover your dream home in the heart of Estepona with this brand-new, never-lived-in apartment in a modern building. Boasting an impressive total net floor surface area of 103.70m², this elegant residence offers the perfect blend of luxury, comfort, and convenience. Property Highlights: - Spacious Living: With 3 generously sized bedrooms and 2 stylish bathrooms, this apartment is designed for both comfort and functionality. The open-plan living area is perfect for entertaining or simply relaxing while taking in the stunning views. - Breathtaking Views: Enjoy panoramic sea views and serene mountain vistas from your new home, offering a tranquil and picturesque setting that is sure to impress. - Premium Amenities: As part of the One80 community, you'll have access to a large communal pool, perfect for cooling off on warm summer days or socializing with neighbors. - Inseparable Annexes: The apartment includes a convenient parking space with a net floor surface area of 10.80m², and a practical storeroom of 5.65m², providing ample storage space for all your needs. - Prime Location: Located in the sought-after area of Estepona, you'll be just minutes away from pristine beaches, top-tier restaurants, shopping, and entertainment options. Don't miss the opportunity to make this luxurious apartment your own. Contact us today to schedule a viewing and experience the unparalleled lifestyle that this urbanisation has to offer!