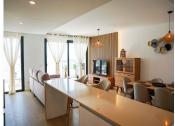

## R4810156

Estepona

REF# R4810156 480.000 €

| BEDS | BATHS | BUILT  | TERRACE |
|------|-------|--------|---------|
| 3    | 2     | 120 m² | 16 m²   |

Luxurious 3-Bedroom Apartment with Stunning Views in one off Estepona's Prestigious Buildings. Discover your dream home in the heart of Estepona with this brand-new, never-lived-in apartment in a modern building. Boasting an impressive total net floor surface area of 103.70m², this elegant residence offers the perfect blend of luxury, comfort, and convenience. Property Highlights: - Spacious Living: With 3 generously sized bedrooms and 2 stylish bathrooms, this apartment is designed for both comfort and functionality. The open-plan living area is perfect for entertaining or simply relaxing while taking in the stunning views. - Breathtaking Views: Enjoy panoramic sea views and serene mountain vistas from your new home, offering a tranquil and picturesque setting that is sure to impress. - Premium Amenities: As part of the One80 community, you'll have access to a large communal pool, perfect for cooling off on warm summer days or socializing with neighbors. - Inseparable Annexes: The apartment includes a convenient parking space with a net floor surface area of 10.80m², and a practical storeroom of 5.65m², providing ample storage space for all your needs. - Prime Location: Located in the sought-after area of Estepona, you'll be just minutes away from pristine beaches, top-tier restaurants, shopping, and entertainment options. Don't miss the opportunity to make this luxurious apartment your own. Contact us today to schedule a viewing and experience the unparalleled lifestyle that this urbanisation has to offer!