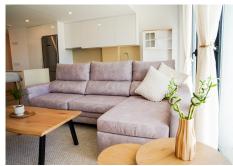

## R4810156

Estepona

REF# R4810156 480.000 €

| BEDS | BATHS | BUILT  | TERRACE |
|------|-------|--------|---------|
| 3    | 2     | 120 m² | 16 m²   |

Luxurious 3-Bedroom Apartment with Stunning Views in one off Estepona's Prestigious Buildings. Discover your dream home in the heart of Estepona with this brand-new, never-lived-in apartment in a modern building. Boasting an impressive total net floor surface area of 103.70m², this elegant residence offers the perfect blend of luxury, comfort, and convenience. Property Highlights: - Spacious Living: With 3 generously sized bedrooms and 2 stylish bathrooms, this apartment is designed for both comfort and functionality. The open-plan living area is perfect for entertaining or simply relaxing while taking in the stunning views. - Breathtaking Views: Enjoy panoramic sea views and serene mountain vistas from your new home, offering a tranquil and picturesque setting that is sure to impress. - Premium Amenities: As part of the One80 community, you'll have access to a large communal pool, perfect for cooling off on warm summer days or socializing with neighbors. - Inseparable Annexes: The apartment includes a convenient parking space with a net floor surface area of 10.80m², and a practical storeroom of 5.65m², providing ample storage space for all your needs. - Prime Location: Located in the sought-after area of Estepona, you'll be just minutes away from pristine beaches, top-tier restaurants, shopping, and entertainment options. Don't miss the opportunity to make this luxurious apartment your own. Contact us today to schedule a viewing and experience the unparalleled lifestyle that this urbanisation has to offer!