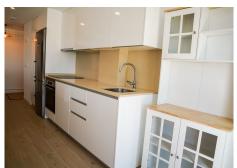

## R4810156

Estepona

REF# R4810156 480.000 €

| BEDS | BATHS | BUILT  | TERRACE |
|------|-------|--------|---------|
| 3    | 2     | 120 m² | 16 m²   |

Luxurious 3-Bedroom Apartment with Stunning Views in one off Estepona's Prestigious Buildings. Discover your dream home in the heart of Estepona with this brand-new, never-lived-in apartment in a modern building. Boasting an impressive total net floor surface area of 103.70m², this elegant residence offers the perfect blend of luxury, comfort, and convenience. Property Highlights: - Spacious Living: With 3 generously sized bedrooms and 2 stylish bathrooms, this apartment is designed for both comfort and functionality. The open-plan living area is perfect for entertaining or simply relaxing while taking in the stunning views. - Breathtaking Views: Enjoy panoramic sea views and serene mountain vistas from your new home, offering a tranquil and picturesque setting that is sure to impress. - Premium Amenities: As part of the One80 community, you'll have access to a large communal pool, perfect for cooling off on warm summer days or socializing with neighbors. - Inseparable Annexes: The apartment includes a convenient parking space with a net floor surface area of 10.80m², and a practical storeroom of 5.65m², providing ample storage space for all your needs. - Prime Location: Located in the sought-after area of Estepona, you'll be just minutes away from pristine beaches, top-tier restaurants, shopping, and entertainment options. Don't miss the opportunity to make this luxurious apartment your own. Contact us today to schedule a viewing and experience the unparalleled lifestyle that this urbanisation has to offer!