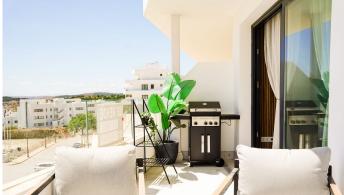

## R4810156

Estepona

REF# R4810156 480.000 €

| BEDS | BATHS | BUILT  | TERRACE |
|------|-------|--------|---------|
| 3    | 2     | 120 m² | 16 m²   |

Luxurious 3-Bedroom Apartment with Stunning Views in one off Estepona's Prestigious Buildings. Discover your dream home in the heart of Estepona with this brand-new, never-lived-in apartment in a modern building. Boasting an impressive total net floor surface area of 103.70m², this elegant residence offers the perfect blend of luxury, comfort, and convenience. Property Highlights: - Spacious Living: With 3 generously sized bedrooms and 2 stylish bathrooms, this apartment is designed for both comfort and functionality. The open-plan living area is perfect for entertaining or simply relaxing while taking in the stunning views. - Breathtaking Views: Enjoy panoramic sea views and serene mountain vistas from your new home, offering a tranquil and picturesque setting that is sure to impress. - Premium Amenities: As part of the One80 community, you'll have access to a large communal pool, perfect for cooling off on warm summer days or socializing with neighbors. - Inseparable Annexes: The apartment includes a convenient parking space with a net floor surface area of 10.80m², and a practical storeroom of 5.65m², providing ample storage space for all your needs. - Prime Location: Located in the sought-after area of Estepona, you'll be just minutes away from pristine beaches, top-tier restaurants, shopping, and entertainment options. Don't miss the opportunity to make this luxurious apartment your own. Contact us today to schedule a viewing and experience the unparalleled lifestyle that this urbanisation has to offer!