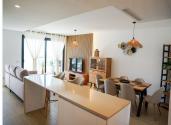

## R4810156

Estepona

REF# R4810156 480.000 €

| BEDS | BATHS | BUILT  | TERRACE |
|------|-------|--------|---------|
| 3    | 2     | 120 m² | 16 m²   |

Luxurious 3-Bedroom Apartment with Stunning Views in one off Estepona's Prestigious Buildings. Discover your dream home in the heart of Estepona with this brand-new, never-lived-in apartment in a modern building. Boasting an impressive total net floor surface area of 103.70m², this elegant residence offers the perfect blend of luxury, comfort, and convenience. Property Highlights: - Spacious Living: With 3 generously sized bedrooms and 2 stylish bathrooms, this apartment is designed for both comfort and functionality. The open-plan living area is perfect for entertaining or simply relaxing while taking in the stunning views. - Breathtaking Views: Enjoy panoramic sea views and serene mountain vistas from your new home, offering a tranquil and picturesque setting that is sure to impress. - Premium Amenities: As part of the One80 community, you'll have access to a large communal pool, perfect for cooling off on warm summer days or socializing with neighbors. - Inseparable Annexes: The apartment includes a convenient parking space with a net floor surface area of 10.80m², and a practical storeroom of 5.65m², providing ample storage space for all your needs. - Prime Location: Located in the sought-after area of Estepona, you'll be just minutes away from pristine beaches, top-tier restaurants, shopping, and entertainment options. Don't miss the opportunity to make this luxurious apartment your own. Contact us today to schedule a viewing and experience the unparalleled lifestyle that this urbanisation has to offer!