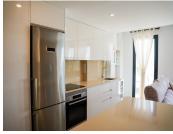

## R4810156

Estepona

REF# R4810156 480.000 €

| BEDS | BATHS | BUILT  | TERRACE |
|------|-------|--------|---------|
| 3    | 2     | 120 m² | 16 m²   |

Luxurious 3-Bedroom Apartment with Stunning Views in one off Estepona's Prestigious Buildings. Discover your dream home in the heart of Estepona with this brand-new, never-lived-in apartment in a modern building. Boasting an impressive total net floor surface area of 103.70m², this elegant residence offers the perfect blend of luxury, comfort, and convenience. Property Highlights: - Spacious Living: With 3 generously sized bedrooms and 2 stylish bathrooms, this apartment is designed for both comfort and functionality. The open-plan living area is perfect for entertaining or simply relaxing while taking in the stunning views. - Breathtaking Views: Enjoy panoramic sea views and serene mountain vistas from your new home, offering a tranquil and picturesque setting that is sure to impress. - Premium Amenities: As part of the One80 community, you'll have access to a large communal pool, perfect for cooling off on warm summer days or socializing with neighbors. - Inseparable Annexes: The apartment includes a convenient parking space with a net floor surface area of 10.80m², and a practical storeroom of 5.65m², providing ample storage space for all your needs. - Prime Location: Located in the sought-after area of Estepona, you'll be just minutes away from pristine beaches, top-tier restaurants, shopping, and entertainment options. Don't miss the opportunity to make this luxurious apartment your own. Contact us today to schedule a viewing and experience the unparalleled lifestyle that this urbanisation has to offer!