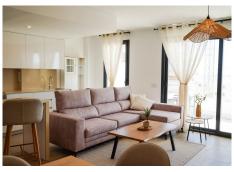

## R4810156

Estepona

REF# R4810156 480.000 €

| BEDS | BATHS | BUILT  | TERRACE |
|------|-------|--------|---------|
| 3    | 2     | 120 m² | 16 m²   |

Luxurious 3-Bedroom Apartment with Stunning Views in one off Estepona's Prestigious Buildings. Discover your dream home in the heart of Estepona with this brand-new, never-lived-in apartment in a modern building. Boasting an impressive total net floor surface area of 103.70m², this elegant residence offers the perfect blend of luxury, comfort, and convenience. Property Highlights: - Spacious Living: With 3 generously sized bedrooms and 2 stylish bathrooms, this apartment is designed for both comfort and functionality. The open-plan living area is perfect for entertaining or simply relaxing while taking in the stunning views. - Breathtaking Views: Enjoy panoramic sea views and serene mountain vistas from your new home, offering a tranquil and picturesque setting that is sure to impress. - Premium Amenities: As part of the One80 community, you'll have access to a large communal pool, perfect for cooling off on warm summer days or socializing with neighbors. - Inseparable Annexes: The apartment includes a convenient parking space with a net floor surface area of 10.80m², and a practical storeroom of 5.65m², providing ample storage space for all your needs. - Prime Location: Located in the sought-after area of Estepona, you'll be just minutes away from pristine beaches, top-tier restaurants, shopping, and entertainment options. Don't miss the opportunity to make this luxurious apartment your own. Contact us today to schedule a viewing and experience the unparalleled lifestyle that this urbanisation has to offer!