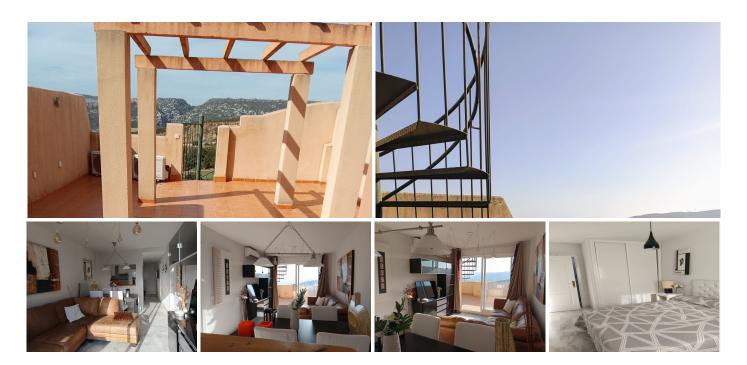

## PENTHOUSE DUPLEX 2 BEDROOMS 2 BATHROOMS IN CASARES PLAYA

Casares Playa

REF# R4809304 199.000 €

| BEDS | BATHS | BUILT | TERRACE |
|------|-------|-------|---------|
| 2    | 2     | 70 m² | 40 m²   |

Penthouse only 5 minutes to the beach of Casares Costa in the golf area near Finca Cortesin with huge terrace and 2 doble bedrooms, one bathroom en suite and another one outside the bedrooms plus a very light and modern kitchen fully equipped. The urbanisation will have a comunity pool in the future and some people buy their own pool to put non the terrace, form the terrace you have only lateral sea views and very nice views to the panoramic hillside.

There is the possibility to make a little reform having the lift coming up directly to the upper terrace of 50m2 taking the stairs of the terrace area., so you could get directly from the tp terrace to the apartment and to the garaje.

The apartment has one underground garaje space included in the price.

For golf lovers it is a paradise at a very reasonalbe price and also beach fans can have their sea promenade at very few minutes driving, also the port of Duquesa with a vast choice of restauarnst and bars rigth next to the boats is very nearby, at 10 minutes drive.