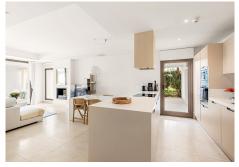

Spacious garden apartment within the prestigious Finca Cortesin resort, offering 24 hrs security and the very best golf & hotel facilities at your doorstep. The apartment itself is a spacious ground floor corner unit boasting an open panoramic view over the golf course, sea and surrounding landscape as well as plenty of outdoor space in the form of covered and open terraces and a private garden. Upon entry, there is a spacious hall with guest WC and access to the living room with open plan kitchen. The kitchen is fully equipped with Siemens appliances and has its own access to the side terrace and private garden. The living room consists of a dining area and lounge with fireplace, further leading into a spacious covered terrace equipped with window curtains. This effectively doubles the living room space in the wintertime or doubles your outdoor terrace space in the summertime. Stepping out from the covered terrace area, either to the open terrace in front or side terrace with private garden, there is plenty of outdoor space to enjoy whether you want to enjoy the sun or rather cool down in the shade. The master bedroom with en-suite bathroom also has access to the main terrace. Furthermore, from the entrance hall we also have a guest bedroom, a bathroom with walk-in shower and a final third bedroom with access to the side terrace and garden. 2 x Underground parking spaces & a store room included Airzone climate control Underfloor heating bathrooms Integrated speaker system Electric shutters on bedroom windows Alarm system