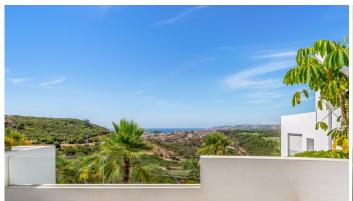

Spacious garden apartment within the prestigious Finca Cortesin resort, offering 24 hrs security and the very best golf & hotel facilities at your doorstep. The apartment itself is a spacious ground floor corner unit boasting an open panoramic view over the golf course, sea and surrounding landscape as well as plenty of outdoor space in the form of covered and open terraces and a private garden. Upon entry, there is a spacious hall with guest WC and access to the living room with open plan kitchen. The kitchen is fully equipped with Siemens appliances and has its own access to the side terrace and private garden. The living room consists of a dining area and lounge with fireplace, further leading into a spacious covered terrace equipped with window curtains. This effectively doubles the living room space in the wintertime or doubles your outdoor terrace space in the summertime. Stepping out from the covered terrace area, either to the open terrace in front or side terrace with private garden, there is plenty of outdoor space to enjoy whether you want to enjoy the sun or rather cool down in the shade. The master bedroom with en-suite bathroom also has access to the main terrace. Furthermore, from the entrance hall we also have a guest bedroom, a bathroom with walk-in shower and a final third bedroom with access to the side terrace and garden. 2 x Underground parking spaces & a store room included Airzone climate control Underfloor heating bathrooms Integrated speaker system Electric shutters on bedroom windows Alarm system