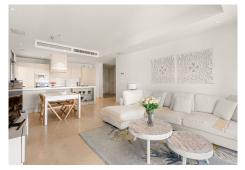

Spacious garden apartment within the prestigious Finca Cortesin resort, offering 24 hrs security and the very best golf & hotel facilities at your doorstep. The apartment itself is a spacious ground floor corner unit boasting an open panoramic view over the golf course, sea and surrounding landscape as well as plenty of outdoor space in the form of covered and open terraces and a private garden. Upon entry, there is a spacious hall with guest WC and access to the living room with open plan kitchen. The kitchen is fully equipped with Siemens appliances and has its own access to the side terrace and private garden. The living room consists of a dining area and lounge with fireplace, further leading into a spacious covered terrace equipped with window curtains. This effectively doubles the living room space in the wintertime or doubles your outdoor terrace space in the summertime. Stepping out from the covered terrace area, either to the open terrace in front or side terrace with private garden, there is plenty of outdoor space to enjoy whether you want to enjoy the sun or rather cool down in the shade. The master bedroom with en-suite bathroom also has access to the main terrace. Furthermore, from the entrance hall we also have a guest bedroom, a bathroom with walk-in shower and a final third bedroom with access to the side terrace and garden. 2 x Underground parking spaces & a store room included Airzone climate control Underfloor heating bathrooms Integrated speaker system Electric shutters on bedroom windows Alarm system