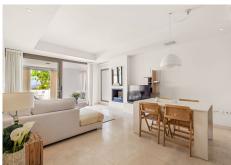

Spacious garden apartment within the prestigious Finca Cortesin resort, offering 24 hrs security and the very best golf & hotel facilities at your doorstep. The apartment itself is a spacious ground floor corner unit boasting an open panoramic view over the golf course, sea and surrounding landscape as well as plenty of outdoor space in the form of covered and open terraces and a private garden. Upon entry, there is a spacious hall with guest WC and access to the living room with open plan kitchen. The kitchen is fully equipped with Siemens appliances and has its own access to the side terrace and private garden. The living room consists of a dining area and lounge with fireplace, further leading into a spacious covered terrace equipped with window curtains. This effectively doubles the living room space in the wintertime or doubles your outdoor terrace space in the summertime. Stepping out from the covered terrace area, either to the open terrace in front or side terrace with private garden, there is plenty of outdoor space to enjoy whether you want to enjoy the sun or rather cool down in the shade. The master bedroom with en-suite bathroom also has access to the main terrace. Furthermore, from the entrance hall we also have a guest bedroom, a bathroom with walk-in shower and a final third bedroom with access to the side terrace and garden. 2 x Underground parking spaces & a store room included Airzone climate control Underfloor heating bathrooms Integrated speaker system Electric shutters on bedroom windows Alarm system