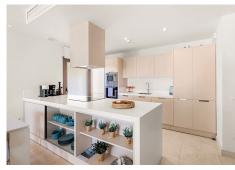

Spacious garden apartment within the prestigious Finca Cortesin resort, offering 24 hrs security and the very best golf & hotel facilities at your doorstep. The apartment itself is a spacious ground floor corner unit boasting an open panoramic view over the golf course, sea and surrounding landscape as well as plenty of outdoor space in the form of covered and open terraces and a private garden. Upon entry, there is a spacious hall with guest WC and access to the living room with open plan kitchen. The kitchen is fully equipped with Siemens appliances and has its own access to the side terrace and private garden. The living room consists of a dining area and lounge with fireplace, further leading into a spacious covered terrace equipped with window curtains. This effectively doubles the living room space in the wintertime or doubles your outdoor terrace space in the summertime. Stepping out from the covered terrace area, either to the open terrace in front or side terrace with private garden, there is plenty of outdoor space to enjoy whether you want to enjoy the sun or rather cool down in the shade. The master bedroom with en-suite bathroom also has access to the main terrace. Furthermore, from the entrance hall we also have a guest bedroom, a bathroom with walk-in shower and a final third bedroom with access to the side terrace and garden. 2 x Underground parking spaces & a store room included Airzone climate control Underfloor heating bathrooms Integrated speaker system Electric shutters on bedroom windows Alarm system