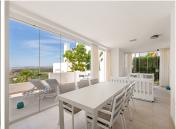

Spacious garden apartment within the prestigious Finca Cortesin resort, offering 24 hrs security and the very best golf & hotel facilities at your doorstep. The apartment itself is a spacious ground floor corner unit boasting an open panoramic view over the golf course, sea and surrounding landscape as well as plenty of outdoor space in the form of covered and open terraces and a private garden. Upon entry, there is a spacious hall with guest WC and access to the living room with open plan kitchen. The kitchen is fully equipped with Siemens appliances and has its own access to the side terrace and private garden. The living room consists of a dining area and lounge with fireplace, further leading into a spacious covered terrace equipped with window curtains. This effectively doubles the living room space in the wintertime or doubles your outdoor terrace space in the summertime. Stepping out from the covered terrace area, either to the open terrace in front or side terrace with private garden, there is plenty of outdoor space to enjoy whether you want to enjoy the sun or rather cool down in the shade. The master bedroom with en-suite bathroom also has access to the main terrace. Furthermore, from the entrance hall we also have a guest bedroom, a bathroom with walk-in shower and a final third bedroom with access to the side terrace and garden. 2 x Underground parking spaces & a store room included Airzone climate control Underfloor heating bathrooms Integrated speaker system Electric shutters on bedroom windows Alarm system