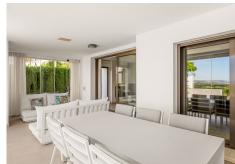

Spacious garden apartment within the prestigious Finca Cortesin resort, offering 24 hrs security and the very best golf & hotel facilities at your doorstep. The apartment itself is a spacious ground floor corner unit boasting an open panoramic view over the golf course, sea and surrounding landscape as well as plenty of outdoor space in the form of covered and open terraces and a private garden. Upon entry, there is a spacious hall with guest WC and access to the living room with open plan kitchen. The kitchen is fully equipped with Siemens appliances and has its own access to the side terrace and private garden. The living room consists of a dining area and lounge with fireplace, further leading into a spacious covered terrace equipped with window curtains. This effectively doubles the living room space in the wintertime or doubles your outdoor terrace space in the summertime. Stepping out from the covered terrace area, either to the open terrace in front or side terrace with private garden, there is plenty of outdoor space to enjoy whether you want to enjoy the sun or rather cool down in the shade. The master bedroom with en-suite bathroom also has access to the main terrace. Furthermore, from the entrance hall we also have a guest bedroom, a bathroom with walk-in shower and a final third bedroom with access to the side terrace and garden. 2 x Underground parking spaces & a store room included Airzone climate control Underfloor heating bathrooms Integrated speaker system Electric shutters on bedroom windows Alarm system