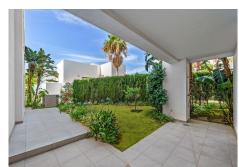

Spacious garden apartment within the prestigious Finca Cortesin resort, offering 24 hrs security and the very best golf & hotel facilities at your doorstep. The apartment itself is a spacious ground floor corner unit boasting an open panoramic view over the golf course, sea and surrounding landscape as well as plenty of outdoor space in the form of covered and open terraces and a private garden. Upon entry, there is a spacious hall with guest WC and access to the living room with open plan kitchen. The kitchen is fully equipped with Siemens appliances and has its own access to the side terrace and private garden. The living room consists of a dining area and lounge with fireplace, further leading into a spacious covered terrace equipped with window curtains. This effectively doubles the living room space in the wintertime or doubles your outdoor terrace space in the summertime. Stepping out from the covered terrace area, either to the open terrace in front or side terrace with private garden, there is plenty of outdoor space to enjoy whether you want to enjoy the sun or rather cool down in the shade. The master bedroom with en-suite bathroom also has access to the main terrace. Furthermore, from the entrance hall we also have a guest bedroom, a bathroom with walk-in shower and a final third bedroom with access to the side terrace and garden. 2 x Underground parking spaces & a store room included Airzone climate control Underfloor heating bathrooms Integrated speaker system Electric shutters on bedroom windows Alarm system