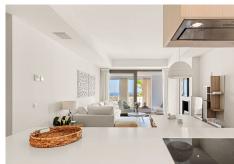

Spacious garden apartment within the prestigious Finca Cortesin resort, offering 24 hrs security and the very best golf & hotel facilities at your doorstep. The apartment itself is a spacious ground floor corner unit boasting an open panoramic view over the golf course, sea and surrounding landscape as well as plenty of outdoor space in the form of covered and open terraces and a private garden. Upon entry, there is a spacious hall with guest WC and access to the living room with open plan kitchen. The kitchen is fully equipped with Siemens appliances and has its own access to the side terrace and private garden. The living room consists of a dining area and lounge with fireplace, further leading into a spacious covered terrace equipped with window curtains. This effectively doubles the living room space in the wintertime or doubles your outdoor terrace space in the summertime. Stepping out from the covered terrace area, either to the open terrace in front or side terrace with private garden, there is plenty of outdoor space to enjoy whether you want to enjoy the sun or rather cool down in the shade. The master bedroom with en-suite bathroom also has access to the main terrace. Furthermore, from the entrance hall we also have a guest bedroom, a bathroom with walk-in shower and a final third bedroom with access to the side terrace and garden. 2 x Underground parking spaces & a store room included Airzone climate control Underfloor heating bathrooms Integrated speaker system Electric shutters on bedroom windows Alarm system