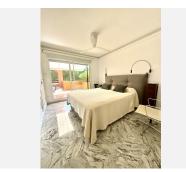

## R4808776

Guadalmina Baja

REF# R4808776 640.000 €

| BEDS | BATHS | BUILT  | TERRACE |
|------|-------|--------|---------|
| 2    | 2     | 144 m² | 40 m²   |

Beautiful apartment, recently refurbished, ready to move into. It is a first floor, south facing, with lovely open views to the beautiful communal garden. The living room, of 50 meters, has a large dining area, as well as living area, with fireplace, surround light system, with access to a bright terrace, about 40 meters, partially covered, which serves as a second living room. The kitchen is fully equipped with laundry area. The flat has 2 bedrooms, very spacious, with two complete bathrooms en suite. The urbanization where is located, is one of the most demanded and exclusive in the area of Guadalmina Baja. It has large gardens, two swimming pools, barbecue area and children's area too. The flat is sold with parking space included. Among the improvements that have been made recently are: All the closing are top quality. Total soundproofing. Thermal insulation. Living room sliding doors (CP130) with anti-vandal glass with similar or higher resistance to a wall. Bedroom door (CP68) Burglar-proof room shutter. Set of lamps and spotlights, DALI system. Lutron home automation system, the best brand on the market. All shutters and blinds with electric motor. Domotised, with automatic up and down programs in solar time, not fixed. Automatic wind collection system. Programmable automatic watering system. General faucet, with electric lock. Top quality taps. Top quality shower systems, (MZ) shower trays (Neo Plus Kromat) and screens. Electric radiators (Funky L/EE). Wall hung toilet and bidet in main bathroom with concealed cistern (Geberit/Duravit). All top of the range