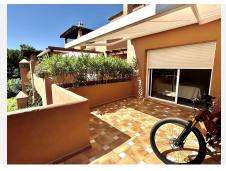

## R4808776

Guadalmina Baja

REF# R4808776 640.000 €

| BEDS | BATHS | BUILT  | TERRACE |
|------|-------|--------|---------|
| 2    | 2     | 144 m² | 40 m²   |

Beautiful apartment, recently refurbished, ready to move into. It is a first floor, south facing, with lovely open views to the beautiful communal garden. The living room, of 50 meters, has a large dining area, as well as living area, with fireplace, surround light system, with access to a bright terrace, about 40 meters, partially covered, which serves as a second living room. The kitchen is fully equipped with laundry area. The flat has 2 bedrooms, very spacious, with two complete bathrooms en suite. The urbanization where is located, is one of the most demanded and exclusive in the area of Guadalmina Baja. It has large gardens, two swimming pools, barbecue area and children's area too. The flat is sold with parking space included. Among the improvements that have been made recently are: All the closing are top quality. Total soundproofing. Thermal insulation. Living room sliding doors (CP130) with anti-vandal glass with similar or higher resistance to a wall. Bedroom door (CP68) Burglar-proof room shutter. Set of lamps and spotlights, DALI system. Lutron home automation system, the best brand on the market. All shutters and blinds with electric motor. Domotised, with automatic up and down programs in solar time, not fixed. Automatic wind collection system. Programmable automatic watering system. General faucet, with electric lock. Top quality taps. Top quality shower systems, (MZ) shower trays (Neo Plus Kromat) and screens. Electric radiators (Funky L/EE). Wall hung toilet and bidet in main bathroom with concealed cistern (Geberit/Duravit). All top of the range