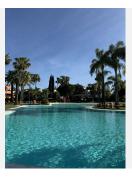

## R4808776

Guadalmina Baja

REF# R4808776 640.000 €

| BEDS | BATHS | BUILT  | TERRACE |
|------|-------|--------|---------|
| 2    | 2     | 144 m² | 40 m²   |

Beautiful apartment, recently refurbished, ready to move into. It is a first floor, south facing, with lovely open views to the beautiful communal garden. The living room, of 50 meters, has a large dining area, as well as living area, with fireplace, surround light system, with access to a bright terrace, about 40 meters, partially covered, which serves as a second living room. The kitchen is fully equipped with laundry area. The flat has 2 bedrooms, very spacious, with two complete bathrooms en suite. The urbanization where is located, is one of the most demanded and exclusive in the area of Guadalmina Baja. It has large gardens, two swimming pools, barbecue area and children's area too. The flat is sold with parking space included. Among the improvements that have been made recently are: All the closing are top quality. Total soundproofing. Thermal insulation. Living room sliding doors (CP130) with anti-vandal glass with similar or higher resistance to a wall. Bedroom door (CP68) Burglar-proof room shutter. Set of lamps and spotlights, DALI system. Lutron home automation system, the best brand on the market. All shutters and blinds with electric motor. Domotised, with automatic up and down programs in solar time, not fixed. Automatic wind collection system. Programmable automatic watering system. General faucet, with electric lock. Top quality taps. Top quality shower systems, (MZ) shower trays (Neo Plus Kromat) and screens. Electric radiators (Funky L/EE). Wall hung toilet and bidet in main bathroom with concealed cistern (Geberit/Duravit). All top of the range