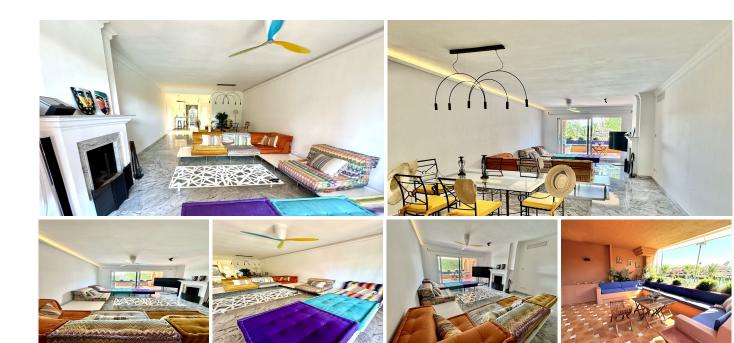

## R4808776

Guadalmina Baja

REF# R4808776 640.000 €

| BEDS | BATHS | BUILT  | TERRACE |
|------|-------|--------|---------|
| 2    | 2     | 144 m² | 40 m²   |

Beautiful apartment, recently refurbished, ready to move into. It is a first floor, south facing, with lovely open views to the beautiful communal garden. The living room, of 50 meters, has a large dining area, as well as living area, with fireplace, surround light system, with access to a bright terrace, about 40 meters, partially covered, which serves as a second living room. The kitchen is fully equipped with laundry area. The flat has 2 bedrooms, very spacious, with two complete bathrooms en suite. The urbanization where is located, is one of the most demanded and exclusive in the area of Guadalmina Baja. It has large gardens, two swimming pools, barbecue area and children's area too. The flat is sold with parking space included. Among the improvements that have been made recently are: All the closing are top quality. Total soundproofing. Thermal insulation. Living room sliding doors (CP130) with anti-vandal glass with similar or higher resistance to a wall. Bedroom door (CP68) Burglar-proof room shutter. Set of lamps and spotlights, DALI system. Lutron home automation system, the best brand on the market. All shutters and blinds with electric motor. Domotised, with automatic up and down programs in solar time, not fixed. Automatic wind collection system. Programmable automatic watering system. General faucet, with electric lock. Top quality taps. Top quality shower systems, (MZ) shower trays (Neo Plus Kromat) and screens. Electric radiators (Funky L/EE). Wall hung toilet and bidet in main bathroom with concealed cistern (Geberit/Duravit). All top of the range