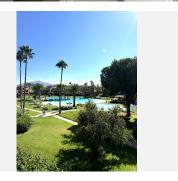

## R4808776

Guadalmina Baja

REF# R4808776 640.000 €

| BEDS | BATHS | BUILT  | TERRACE |
|------|-------|--------|---------|
| 2    | 2     | 144 m² | 40 m²   |

Beautiful apartment, recently refurbished, ready to move into. It is a first floor, south facing, with lovely open views to the beautiful communal garden. The living room, of 50 meters, has a large dining area, as well as living area, with fireplace, surround light system, with access to a bright terrace, about 40 meters, partially covered, which serves as a second living room. The kitchen is fully equipped with laundry area. The flat has 2 bedrooms, very spacious, with two complete bathrooms en suite. The urbanization where is located, is one of the most demanded and exclusive in the area of Guadalmina Baja. It has large gardens, two swimming pools, barbecue area and children's area too. The flat is sold with parking space included. Among the improvements that have been made recently are: All the closing are top quality. Total soundproofing. Thermal insulation. Living room sliding doors (CP130) with anti-vandal glass with similar or higher resistance to a wall. Bedroom door (CP68) Burglar-proof room shutter. Set of lamps and spotlights, DALI system. Lutron home automation system, the best brand on the market. All shutters and blinds with electric motor. Domotised, with automatic up and down programs in solar time, not fixed. Automatic wind collection system. Programmable automatic watering system. General faucet, with electric lock. Top quality taps. Top quality shower systems, (MZ) shower trays (Neo Plus Kromat) and screens. Electric radiators (Funky L/EE). Wall hung toilet and bidet in main bathroom with concealed cistern (Geberit/Duravit). All top of the range