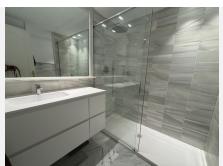

## R4808776

Guadalmina Baja

REF# R4808776 640.000 €

| BEDS | BATHS | BUILT  | TERRACE |
|------|-------|--------|---------|
| 2    | 2     | 144 m² | 40 m²   |

Beautiful apartment, recently refurbished, ready to move into. It is a first floor, south facing, with lovely open views to the beautiful communal garden. The living room, of 50 meters, has a large dining area, as well as living area, with fireplace, surround light system, with access to a bright terrace, about 40 meters, partially covered, which serves as a second living room. The kitchen is fully equipped with laundry area. The flat has 2 bedrooms, very spacious, with two complete bathrooms en suite. The urbanization where is located, is one of the most demanded and exclusive in the area of Guadalmina Baja. It has large gardens, two swimming pools, barbecue area and children's area too. The flat is sold with parking space included. Among the improvements that have been made recently are: All the closing are top quality. Total soundproofing. Thermal insulation. Living room sliding doors (CP130) with anti-vandal glass with similar or higher resistance to a wall. Bedroom door (CP68) Burglar-proof room shutter. Set of lamps and spotlights, DALI system. Lutron home automation system, the best brand on the market. All shutters and blinds with electric motor. Domotised, with automatic up and down programs in solar time, not fixed. Automatic wind collection system. Programmable automatic watering system. General faucet, with electric lock. Top quality taps. Top quality shower systems, (MZ) shower trays (Neo Plus Kromat) and screens. Electric radiators (Funky L/EE). Wall hung toilet and bidet in main bathroom with concealed cistern (Geberit/Duravit). All top of the range