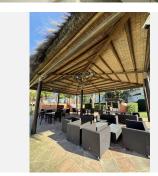

## R4808776

Guadalmina Baja

REF# R4808776 640.000 €

| BEDS | BATHS | BUILT  | TERRACE |
|------|-------|--------|---------|
| 2    | 2     | 144 m² | 40 m²   |

Beautiful apartment, recently refurbished, ready to move into. It is a first floor, south facing, with lovely open views to the beautiful communal garden. The living room, of 50 meters, has a large dining area, as well as living area, with fireplace, surround light system, with access to a bright terrace, about 40 meters, partially covered, which serves as a second living room. The kitchen is fully equipped with laundry area. The flat has 2 bedrooms, very spacious, with two complete bathrooms en suite. The urbanization where is located, is one of the most demanded and exclusive in the area of Guadalmina Baja. It has large gardens, two swimming pools, barbecue area and children's area too. The flat is sold with parking space included. Among the improvements that have been made recently are: All the closing are top quality. Total soundproofing. Thermal insulation. Living room sliding doors (CP130) with anti-vandal glass with similar or higher resistance to a wall. Bedroom door (CP68) Burglar-proof room shutter. Set of lamps and spotlights, DALI system. Lutron home automation system, the best brand on the market. All shutters and blinds with electric motor. Domotised, with automatic up and down programs in solar time, not fixed. Automatic wind collection system. Programmable automatic watering system. General faucet, with electric lock. Top quality taps. Top quality shower systems, (MZ) shower trays (Neo Plus Kromat) and screens. Electric radiators (Funky L/EE). Wall hung toilet and bidet in main bathroom with concealed cistern (Geberit/Duravit). All top of the range