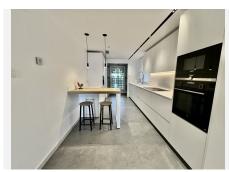

## R4808776

Guadalmina Baja

REF# R4808776 640.000 €

| BEDS | BATHS | BUILT  | TERRACE |
|------|-------|--------|---------|
| 2    | 2     | 144 m² | 40 m²   |

Beautiful apartment, recently refurbished, ready to move into. It is a first floor, south facing, with lovely open views to the beautiful communal garden. The living room, of 50 meters, has a large dining area, as well as living area, with fireplace, surround light system, with access to a bright terrace, about 40 meters, partially covered, which serves as a second living room. The kitchen is fully equipped with laundry area. The flat has 2 bedrooms, very spacious, with two complete bathrooms en suite. The urbanization where is located, is one of the most demanded and exclusive in the area of Guadalmina Baja. It has large gardens, two swimming pools, barbecue area and children's area too. The flat is sold with parking space included. Among the improvements that have been made recently are: All the closing are top quality. Total soundproofing. Thermal insulation. Living room sliding doors (CP130) with anti-vandal glass with similar or higher resistance to a wall. Bedroom door (CP68) Burglar-proof room shutter. Set of lamps and spotlights, DALI system. Lutron home automation system, the best brand on the market. All shutters and blinds with electric motor. Domotised, with automatic up and down programs in solar time, not fixed. Automatic wind collection system. Programmable automatic watering system. General faucet, with electric lock. Top quality taps. Top quality shower systems, (MZ) shower trays (Neo Plus Kromat) and screens. Electric radiators (Funky L/EE). Wall hung toilet and bidet in main bathroom with concealed cistern (Geberit/Duravit). All top of the range

appliances, Miele and Siemens. Bora ceramic hob with built-in smoke filter. Miele built-in coffee machine. Corian worktops. Awnings and blinds. New air conditioning. Air Zone system. Mitsubishi brand. Italian Blow fans. Ultra silent.