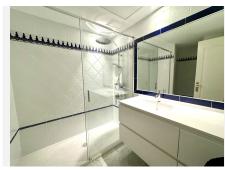

## R4808776

Guadalmina Baja

REF# R4808776 640.000 €

| BEDS | BATHS | BUILT  | TERRACE |
|------|-------|--------|---------|
| 2    | 2     | 144 m² | 40 m²   |

Beautiful apartment, recently refurbished, ready to move into. It is a first floor, south facing, with lovely open views to the beautiful communal garden. The living room, of 50 meters, has a large dining area, as well as living area, with fireplace, surround light system, with access to a bright terrace, about 40 meters, partially covered, which serves as a second living room. The kitchen is fully equipped with laundry area. The flat has 2 bedrooms, very spacious, with two complete bathrooms en suite. The urbanization where is located, is one of the most demanded and exclusive in the area of Guadalmina Baja. It has large gardens, two swimming pools, barbecue area and children's area too. The flat is sold with parking space included. Among the improvements that have been made recently are: All the closing are top quality. Total soundproofing. Thermal insulation. Living room sliding doors (CP130) with anti-vandal glass with similar or higher resistance to a wall. Bedroom door (CP68) Burglar-proof room shutter. Set of lamps and spotlights, DALI system. Lutron home automation system, the best brand on the market. All shutters and blinds with electric motor. Domotised, with automatic up and down programs in solar time, not fixed. Automatic wind collection system. Programmable automatic watering system. General faucet, with electric lock. Top quality taps. Top quality shower systems, (MZ) shower trays (Neo Plus Kromat) and screens. Electric radiators (Funky L/EE). Wall hung toilet and bidet in main bathroom with concealed cistern (Geberit/Duravit). All top of the range

appliances, Miele and Siemens. Bora ceramic hob with built-in smoke filter. Miele built-in coffee machine. Corian worktops. Awnings and blinds. New air conditioning. Air Zone system. Mitsubishi brand. Italian Blow fans. Ultra silent.