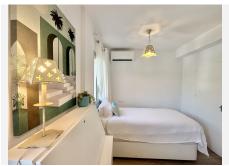

Apartment is completely renovated with brand new fittings and furnishings with a fresh contemporary design.

Everything is brand new, including stylish, beach-themed furniture.

MODERN AMENITIES: Great size sea view bright living room. The fully equipped kitchen features top-of-the-line appliances, perfect for cooking and entertaining.

#### **BEDROOMS & BATHROOMS:**

Both bedrooms are designed with comfort in mind, featuring new furniture and décor that reflects a relaxed, beachy vibe.

The two bathrooms are modern and elegant, fitted with high-quality fixtures and finishes.