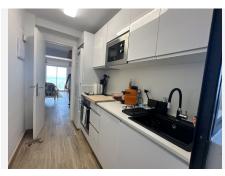

Apartment is completely renovated with brand new fittings and furnishings with a fresh contemporary design.

Everything is brand new, including stylish, beach-themed furniture.

MODERN AMENITIES: Great size sea view bright living room. The fully equipped kitchen features top-of-the-line appliances, perfect for cooking and entertaining.