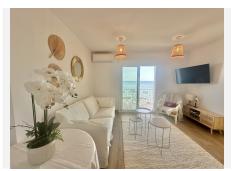

Apartment is completely renovated with brand new fittings and furnishings with a fresh contemporary design.

Everything is brand new, including stylish, beach-themed furniture.

MODERN AMENITIES: Great size sea view bright living room. The fully equipped kitchen features top-of-the-line appliances, perfect for cooking and entertaining.

#### **BEDROOMS & BATHROOMS:**

Both bedrooms are designed with comfort in mind, featuring new furniture and décor that reflects a relaxed, beachy vibe.

The two bathrooms are modern and elegant, fitted with high-quality fixtures and finishes.