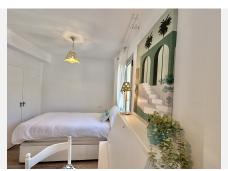

Apartment is completely renovated with brand new fittings and furnishings with a fresh contemporary design.

Everything is brand new, including stylish, beach-themed furniture.

MODERN AMENITIES: Great size sea view bright living room. The fully equipped kitchen features top-of-the-line appliances, perfect for cooking and entertaining.

#### **BEDROOMS & BATHROOMS:**

Both bedrooms are designed with comfort in mind, featuring new furniture and décor that reflects a relaxed, beachy vibe.

The two bathrooms are modern and elegant, fitted with high-quality fixtures and finishes.