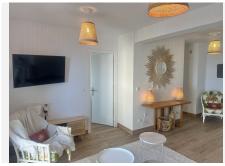

Apartment is completely renovated with brand new fittings and furnishings with a fresh contemporary design.

Everything is brand new, including stylish, beach-themed furniture.

MODERN AMENITIES: Great size sea view bright living room. The fully equipped kitchen features top-of-the-line appliances, perfect for cooking and entertaining.

#### **BEDROOMS & BATHROOMS:**

Both bedrooms are designed with comfort in mind, featuring new furniture and décor that reflects a relaxed, beachy vibe.

The two bathrooms are modern and elegant, fitted with high-quality fixtures and finishes.