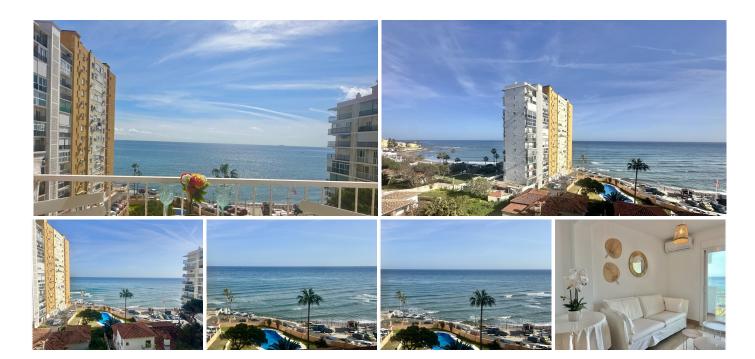

## MIDDLE FLOOR APARTMENT 2 BEDROOMS 2 BATHROOMS IN CALAHONDA

Calahonda

REF# R4808773 399.000 €

| BEDS | BATHS | BUILT | TERRACE |
|------|-------|-------|---------|
| 2    | 2     | 90 m² | 10 m²   |

LOCATION! LOCATION! NEWLY RENOVATED BEACHFRONT PANORAMIC SEAVIEWS APARTMENT IN CALAHONDA

Welcome to your dream beachfront apartment in the vibrant town of Calahonda, Costa del Sol.

This beautifully renovated 3rd floor apartment offers a perfect blend of modern beach holiday charm.

Apartment is completely repoyated with brand new fittings and furnishings with a fresh contemporary.

Apartment is completely renovated with brand new fittings and furnishings with a fresh contemporary design.

Everything is brand new, including stylish, beach-themed furniture.

MODERN AMENITIES: Great size sea view bright living room. The fully equipped kitchen features top-of-the-line appliances, perfect for cooking and entertaining.

The 10 m² terrace is the ideal place to unwind, offering breathtaking views of the sea, sunrises, moon rises & sunsets.

It's perfect for outdoor dining, sunbathing, or simply enjoying the coastal breeze.

PRIME LOCATION: Situated in a frontline beach complex, this property is just steps away from the sandy shores.

Enjoy easy access to a variety of nearby amenities, including restaurants, shops, golf courses, and the marina.