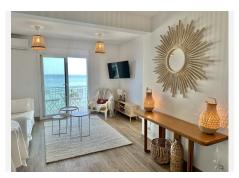

Apartment is completely renovated with brand new fittings and furnishings with a fresh contemporary design.

Everything is brand new, including stylish, beach-themed furniture.

MODERN AMENITIES: Great size sea view bright living room. The fully equipped kitchen features top-of-the-line appliances, perfect for cooking and entertaining.

#### **BEDROOMS & BATHROOMS:**

Both bedrooms are designed with comfort in mind, featuring new furniture and décor that reflects a relaxed, beachy vibe.

The two bathrooms are modern and elegant, fitted with high-quality fixtures and finishes.