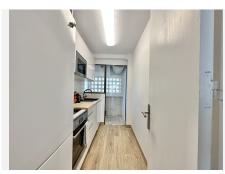

Apartment is completely renovated with brand new fittings and furnishings with a fresh contemporary design.

Everything is brand new, including stylish, beach-themed furniture.

MODERN AMENITIES: Great size sea view bright living room. The fully equipped kitchen features top-of-the-line appliances, perfect for cooking and entertaining.