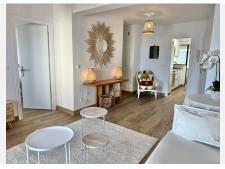

Apartment is completely renovated with brand new fittings and furnishings with a fresh contemporary design.

Everything is brand new, including stylish, beach-themed furniture.

MODERN AMENITIES: Great size sea view bright living room. The fully equipped kitchen features top-of-the-line appliances, perfect for cooking and entertaining.

The 10 m² terrace is the ideal place to unwind, offering breathtaking views of the sea, sunrises, moon rises & sunsets.

It's perfect for outdoor dining, sunbathing, or simply enjoying the coastal breeze.