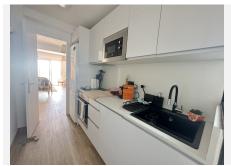

Apartment is completely renovated with brand new fittings and furnishings with a fresh contemporary design.

Everything is brand new, including stylish, beach-themed furniture.

MODERN AMENITIES: Great size sea view bright living room. The fully equipped kitchen features top-of-the-line appliances, perfect for cooking and entertaining.