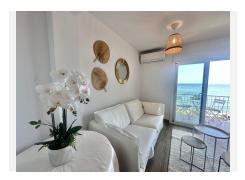

Apartment is completely renovated with brand new fittings and furnishings with a fresh contemporary design.

Everything is brand new, including stylish, beach-themed furniture.

MODERN AMENITIES: Great size sea view bright living room. The fully equipped kitchen features top-of-the-line appliances, perfect for cooking and entertaining.

#### **BEDROOMS & BATHROOMS:**

Both bedrooms are designed with comfort in mind, featuring new furniture and décor that reflects a relaxed, beachy vibe.

The two bathrooms are modern and elegant, fitted with high-quality fixtures and finishes.