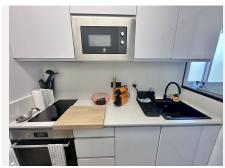

Apartment is completely renovated with brand new fittings and furnishings with a fresh contemporary design.

Everything is brand new, including stylish, beach-themed furniture.

MODERN AMENITIES: Great size sea view bright living room. The fully equipped kitchen features top-of-the-line appliances, perfect for cooking and entertaining.