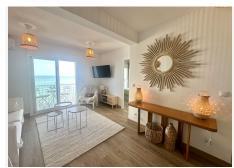

Apartment is completely renovated with brand new fittings and furnishings with a fresh contemporary design.

Everything is brand new, including stylish, beach-themed furniture.

MODERN AMENITIES: Great size sea view bright living room. The fully equipped kitchen features top-of-the-line appliances, perfect for cooking and entertaining.

PRIME LOCATION: Situated in a frontline beach complex, this property is just steps away from the sandy shores.

Enjoy easy access to a variety of nearby amenities, including restaurants, shops, golf courses, and the marina.

The 10 m² terrace is the ideal place to unwind, offering breathtaking views of the sea, sunrises, moon rises & sunsets.

It's perfect for outdoor dining, sunbathing, or simply enjoying the coastal breeze.