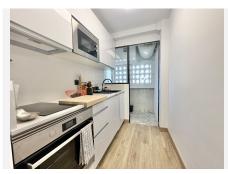

Apartment is completely renovated with brand new fittings and furnishings with a fresh contemporary design.

Everything is brand new, including stylish, beach-themed furniture.

MODERN AMENITIES: Great size sea view bright living room. The fully equipped kitchen features top-of-the-line appliances, perfect for cooking and entertaining.