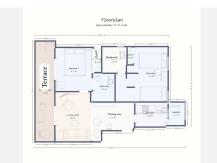

## MIDDLE FLOOR APARTMENT 2 BEDROOMS 2 BATHROOMS IN CALAHONDA

Calahonda

REF# R4808773 399.000 €

| BEDS | BATHS | BUILT | TERRACE |
|------|-------|-------|---------|
| 2    | 2     | 90 m² | 10 m²   |

LOCATION! LOCATION! NEWLY RENOVATED BEACHFRONT PANORAMIC SEAVIEWS APARTMENT IN CALAHONDA

2 Bedrooms, 2 Bathrooms, Built 81 m<sup>2</sup>, Terrace 10 m<sup>2</sup>.

Setting: Beachfront, Town, Beachside, Close To Golf, Close To Port, Close To Shops, Close To Sea, Close To Schools, Close To Marina, Urbanisation, Front Line Beach Complex.