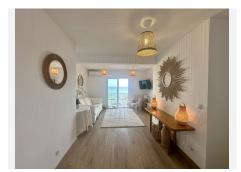

Apartment is completely renovated with brand new fittings and furnishings with a fresh contemporary design.

Everything is brand new, including stylish, beach-themed furniture.

MODERN AMENITIES: Great size sea view bright living room. The fully equipped kitchen features top-of-the-line appliances, perfect for cooking and entertaining.

The 10 m² terrace is the ideal place to unwind, offering breathtaking views of the sea, sunrises, moon rises & sunsets.

It's perfect for outdoor dining, sunbathing, or simply enjoying the coastal breeze.