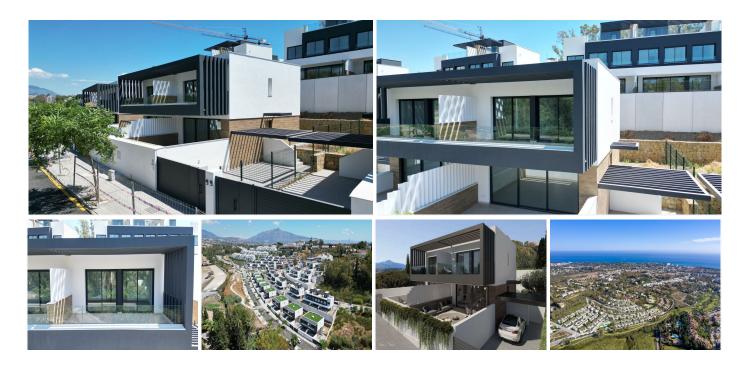

## R4808620

Estepona

REF# R4808620 775.000 €

| BEDS | BATHS | BUILT  | PLOT   | TERRACE |
|------|-------|--------|--------|---------|
| 3    | 2     | 131 m² | 232 m² | 150 m²  |

\*BRAND NEW RESALE SEMI-DETACHED VILLA IN ATALAYA, ESTEPONA\* Unique Opportunity! A newly built semi-detached villa with 3 bedrooms in the prestigious Serene Atalaya urbanization of Estepona. This west-facing home features a spacious outdoor area perfect for enjoying the sun year-round, making it ideal for families and outdoor enthusiasts. The location is unbeatable: right next to Atalaya Golf & Country Club and El Campanario Clubhouse, and just minutes from shopping areas and less than 10 minutes drive to Puerto Banús. Living here means being close to the best services and leisure options on the Costa del Sol, while enjoying the peace and exclusivity of a prime setting. The villa has been constructed with high-quality materials from the renowned brand GUNNI & TRENTINO, ensuring durability, style, and comfort in every detail. Additionally, this property offers excellent potential for value appreciation, making it a smart investment in one of the most sought-after destinations on the Costa del Sol. Don't miss out on this opportunity to acquire a luxury villa in a prime location! Contact us for more information and to schedule a viewing.