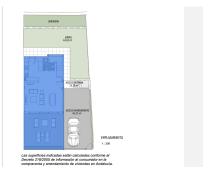

## R4808620

Estepona

REF# R4808620 775.000 €

| BEDS | BATHS | BUILT  | PLOT   | TERRACE |
|------|-------|--------|--------|---------|
| 3    | 2     | 131 m² | 232 m² | 150 m²  |

\*BRAND NEW RESALE SEMI-DETACHED VILLA IN ATALAYA, ESTEPONA\* Unique Opportunity! A newly built semi-detached villa with 3 bedrooms in the prestigious Serene Atalaya urbanization of Estepona. This west-facing home features a spacious outdoor area perfect for enjoying the sun year-round, making it ideal for families and outdoor enthusiasts. The location is unbeatable: right next to Atalaya Golf & Country Club and El Campanario Clubhouse, and just minutes from shopping areas and less than 10 minutes drive to Puerto Banús. Living here means being close to the best services and leisure options on the Costa del Sol, while enjoying the peace and exclusivity of a prime setting. The villa has been constructed with high-quality materials from the renowned brand GUNNI & TRENTINO, ensuring durability, style, and comfort in every detail. Additionally, this property offers excellent potential for value appreciation, making it a smart investment in one of the most sought-after destinations on the Costa del Sol. Don't miss out on this opportunity to acquire a luxury villa in a prime location! Contact us for more information and to schedule a viewing.