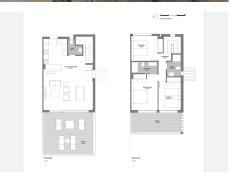

## R4808620

Estepona

REF# R4808620 775.000 €

| BEDS | BATHS | BUILT  | PLOT   | TERRACE |
|------|-------|--------|--------|---------|
| 3    | 2     | 131 m² | 232 m² | 150 m²  |

\*BRAND NEW RESALE SEMI-DETACHED VILLA IN ATALAYA, ESTEPONA\* Unique Opportunity! A newly built semi-detached villa with 3 bedrooms in the prestigious Serene Atalaya urbanization of Estepona. This west-facing home features a spacious outdoor area perfect for enjoying the sun year-round, making it ideal for families and outdoor enthusiasts. The location is unbeatable: right next to Atalaya Golf & Country Club and El Campanario Clubhouse, and just minutes from shopping areas and less than 10 minutes drive to Puerto Banús. Living here means being close to the best services and leisure options on the Costa del Sol, while enjoying the peace and exclusivity of a prime setting. The villa has been constructed with high-quality materials from the renowned brand GUNNI & TRENTINO, ensuring durability, style, and comfort in every detail. Additionally, this property offers excellent potential for value appreciation, making it a smart investment in one of the most sought-after destinations on the Costa del Sol. Don't miss out on this opportunity to acquire a luxury villa in a prime location! Contact us for more information and to schedule a viewing.