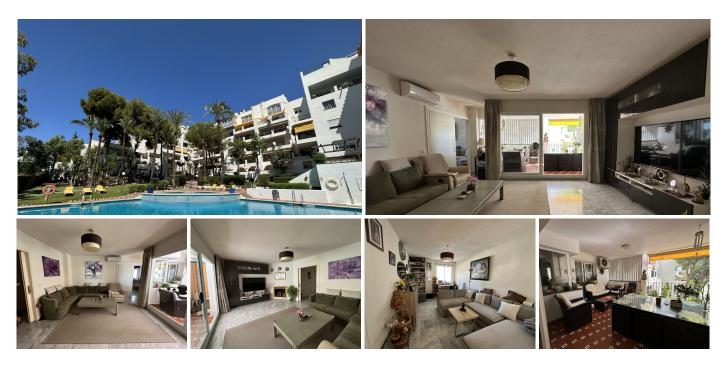

## R4808314 • Estepona

REF# R4808314 430.000 €

| BEDS | BATHS | BUILT  | TERRACE |
|------|-------|--------|---------|
| 3    | 2     | 131 m² | 33 m²   |

This impeccable 164 m<sup>2</sup> apartment, with 131 m<sup>2</sup> of living space and 33 m<sup>2</sup> of terraces, is an ideal option for those looking for space and comfort in a privileged environment. Located in a very quiet area, but close to all amenities such as schools, supermarkets and shopping areas, this home offers the best of both worlds. The house has a spacious living room, where the fireplace provides a cozy touch, perfect for enjoying evenings with family or friends. From the living room there is access to one of the two terraces, which offers views of the community pool, providing additional space to enjoy sunny days in a quiet and pleasant environment. The apartment has three bedrooms, two of them spacious and bright, which offer excellent comfort. The third room, currently used as a second living room, is versatile and can easily be adapted as a bedroom or office, depending on the needs of the new owner. The master bedroom includes an en-suite bathroom for greater privacy, while the second bathroom, also complete, is available for the rest of the home. This apartment is a perfect combination of spaciousness, style and location, ideal for those looking for a home in excellent condition, ready to move into.