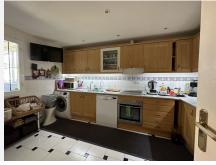

## R4808314 • Estepona

REF# R4808314 430.000 €

| BEDS | BATHS | BUILT  | TERRACE |
|------|-------|--------|---------|
| 3    | 2     | 131 m² | 33 m²   |

This impeccable 164 m<sup>2</sup> apartment, with 131 m<sup>2</sup> of living space and 33 m<sup>2</sup> of terraces, is an ideal option for those looking for space and comfort in a privileged environment. Located in a very quiet area, but close to all amenities such as schools, supermarkets and shopping areas, this home offers the best of both worlds. The house has a spacious living room, where the fireplace provides a cozy touch, perfect for enjoying evenings with family or friends. From the living room there is access to one of the two terraces, which offers views of the community pool, providing additional space to enjoy sunny days in a quiet and pleasant environment. The apartment has three bedrooms, two of them spacious and bright, which offer excellent comfort. The third room, currently used as a second living room, is versatile and can easily be adapted as a bedroom or office, depending on the needs of the new owner. The master bedroom includes an en-suite bathroom for greater privacy, while the second bathroom, also complete, is available for the rest of the home. This apartment is a perfect combination of spaciousness, style and location, ideal for those looking for a home in excellent condition, ready to move into.