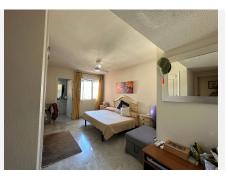

## R4808314 • Estepona

REF# R4808314 430.000 €

| BEDS | BATHS | BUILT  | TERRACE |
|------|-------|--------|---------|
| 3    | 2     | 131 m² | 33 m²   |

This impeccable 164 m<sup>2</sup> apartment, with 131 m<sup>2</sup> of living space and 33 m<sup>2</sup> of terraces, is an ideal option for those looking for space and comfort in a privileged environment. Located in a very quiet area, but close to all amenities such as schools, supermarkets and shopping areas, this home offers the best of both worlds. The house has a spacious living room, where the fireplace provides a cozy touch, perfect for enjoying evenings with family or friends. From the living room there is access to one of the two terraces, which offers views of the community pool, providing additional space to enjoy sunny days in a quiet and pleasant environment. The apartment has three bedrooms, two of them spacious and bright, which offer excellent comfort. The third room, currently used as a second living room, is versatile and can easily be adapted as a bedroom or office, depending on the needs of the new owner. The master bedroom includes an en-suite bathroom for greater privacy, while the second bathroom, also complete, is available for the rest of the home. This apartment is a perfect combination of spaciousness, style and location, ideal for those looking for a home in excellent condition, ready to move into.