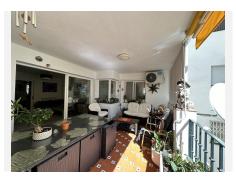

## R4808314 • Estepona

REF# R4808314 430.000 €

| BEDS | BATHS | BUILT  | TERRACE |
|------|-------|--------|---------|
| 3    | 2     | 131 m² | 33 m²   |

This impeccable 164 m<sup>2</sup> apartment, with 131 m<sup>2</sup> of living space and 33 m<sup>2</sup> of terraces, is an ideal option for those looking for space and comfort in a privileged environment. Located in a very quiet area, but close to all amenities such as schools, supermarkets and shopping areas, this home offers the best of both worlds. The house has a spacious living room, where the fireplace provides a cozy touch, perfect for enjoying evenings with family or friends. From the living room there is access to one of the two terraces, which offers views of the community pool, providing additional space to enjoy sunny days in a quiet and pleasant environment. The apartment has three bedrooms, two of them spacious and bright, which offer excellent comfort. The third room, currently used as a second living room, is versatile and can easily be adapted as a bedroom or office, depending on the needs of the new owner. The master bedroom includes an en-suite bathroom for greater privacy, while the second bathroom, also complete, is available for the rest of the home. This apartment is a perfect combination of spaciousness, style and location, ideal for those looking for a home in excellent condition, ready to move into.