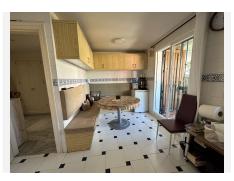

## R4808314 • Estepona

REF# R4808314 430.000 €

| BEDS | BATHS | BUILT  | TERRACE |
|------|-------|--------|---------|
| 3    | 2     | 131 m² | 33 m²   |

This impeccable 164 m<sup>2</sup> apartment, with 131 m<sup>2</sup> of living space and 33 m<sup>2</sup> of terraces, is an ideal option for those looking for space and comfort in a privileged environment. Located in a very quiet area, but close to all amenities such as schools, supermarkets and shopping areas, this home offers the best of both worlds. The house has a spacious living room, where the fireplace provides a cozy touch, perfect for enjoying evenings with family or friends. From the living room there is access to one of the two terraces, which offers views of the community pool, providing additional space to enjoy sunny days in a quiet and pleasant environment. The apartment has three bedrooms, two of them spacious and bright, which offer excellent comfort. The third room, currently used as a second living room, is versatile and can easily be adapted as a bedroom or office, depending on the needs of the new owner. The master bedroom includes an en-suite bathroom for greater privacy, while the second bathroom, also complete, is available for the rest of the home. This apartment is a perfect combination of spaciousness, style and location, ideal for those looking for a home in excellent condition, ready to move into.