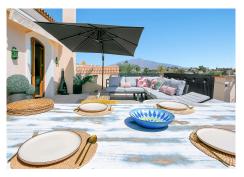

NOW PRICE ADJUSTED AND OPEN TO OFFERS. Beautifully reformed elegant townhouse in El Paraiso, the beautifully maintained area within the municipality of Estepona. Welcome to the gorgeous gated community of El Paraiso in the municipality of Estepona, within which we are proud to present arguably the most complete home within the community. Accessed through automatic security gates, the communal driveway leads to the outside of this lovely property, where there are 2 parking spaces. One is a private covered carport and the other is an open parking space right next to it. From here a few steps leads to the front door of the house. Convenience is key! Leading from the car to the kitchen with very little effort. Upon opening the front door the elegant style of this interior is astonishing. What was originally a more traditional Spanish design has been discreetly updated to bring comfort and luxury to they 4 bedroom Estepona semidetached property. The way in which the entrance hall has been updated allows for a very striking access with solid wooden-slatted sliding screens installed as a partition between the hallway and the open plan living and kitchen area. The kitchen is stunning. With very high quality finishings. The kitchen work areas have been extended to incorporate a high seated dining area with dark slate finishing which extends to the rest of the kitchen food preparation areas, and installed smoked glass wine fridge, and Siemens appliances. Paraiso Hills was completed in 2005 on a plot of approximately 30.000 square metres on which the +34 951 123 083 | +44 (0)330 179 8687 | info@idiliqestates.com Local 28, Edificio D, Centro de Negocios Puerta de Banús, N-340, Km 175, 29660 Nueva Andlaucia