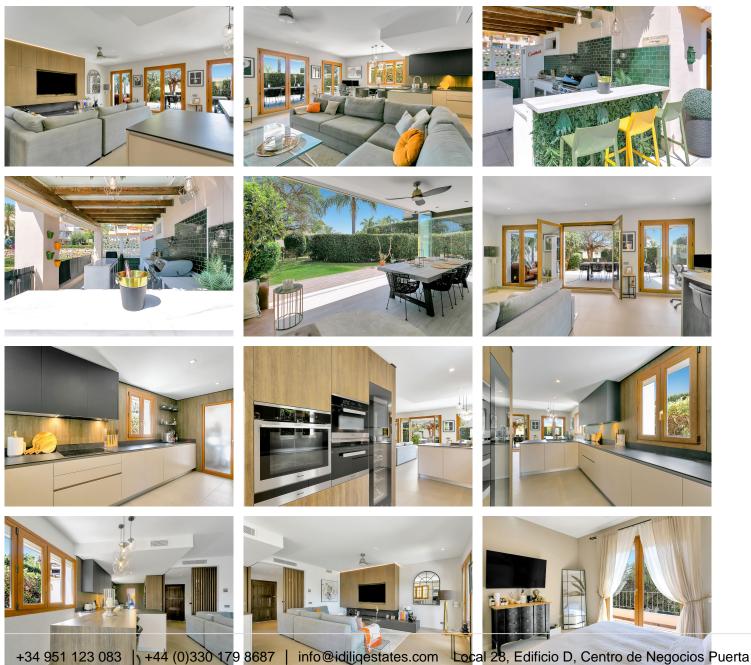

NOW PRICE ADJUSTED AND OPEN TO OFFERS. Beautifully reformed elegant townhouse in El Paraiso, the beautifully maintained area within the municipality of Estepona. Welcome to the gorgeous gated community of El Paraiso in the municipality of Estepona, within which we are proud to present arguably the most complete home within the community. Accessed through automatic security gates, the communal driveway leads to the outside of this lovely property, where there are 2 parking spaces. One is a private covered carport and the other is an open parking space right next to it. From here a few steps leads to the front door of the house. Convenience is key! Leading from the car to the kitchen with very little effort. Upon opening the front door the elegant style of this interior is astonishing. What was originally a more traditional Spanish design has been discreetly updated to bring comfort and luxury to they 4 bedroom Estepona semidetached property. The way in which the entrance hall has been updated allows for a very striking access with solid wooden-slatted sliding screens installed as a partition between the hallway and the open plan living and kitchen area. The kitchen is stunning. With very high quality finishings. The kitchen work areas have been extended to incorporate a high seated dining area with dark slate finishing which extends to the rest of the kitchen food preparation areas, and installed smoked glass wine fridge, and Siemens appliances. Paraiso Hills was completed in 2005 on a plot of approximately 30.000 square metres on which the +34 951 123 083 | +44 (0)330 179 8687 | info@idiliqestates.com Local 28, Edificio D, Centro de Negocios Puerta de Banús, N-340, Km 175, 29660 Nueva Andlaucia

## IDILIQ ESTATES

properties are located in two phases; the first phase with a total of 68 semi-detached and semi-detached houses with two swimming pools and a paddle court and the second phase with a total of 31 semi-detached and semi-detached houses and a swimming pool. The first phase is located in a gated community with private access and night surveillance. Paraiso Hills has a timeless classic design, with elegant architectural lines and tiled roofs that blend perfectly with the manicured gardens. The typology of the townhouses in Paraiso Hills are similar, with townhouses ranging from 3 to 4 bedrooms. This beautiful semi-detached house is located in PHASE 1, of Paraiso Hills which benefits from being a fully secure and gated community with private access and surveillance: There is a total of 68 townhouses and semi-detached properties within this community.