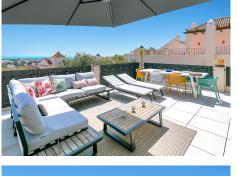

NOW PRICE ADJUSTED AND OPEN TO OFFERS. Beautifully reformed elegant townhouse in El Paraiso, the beautifully maintained area within the municipality of Estepona. Welcome to the gorgeous gated community of El Paraiso in the municipality of Estepona, within which we are proud to present arguably the most complete home within the community. Accessed through automatic security gates, the communal driveway leads to the outside of this lovely property, where there are 2 parking spaces. One is a private covered carport and the other is an open parking space right next to it. From here a few steps leads to the front door of the house. Convenience is key! Leading from the car to the kitchen with very little effort. Upon opening the front door the elegant style of this interior is astonishing. What was originally a more traditional Spanish design has been discreetly updated to bring comfort and luxury to they 4 bedroom Estepona semidetached property. The way in which the entrance hall has been updated allows for a very striking access with solid wooden-slatted sliding screens installed as a partition between the hallway and the open plan living and kitchen area. The kitchen is stunning. With very high quality finishings. The kitchen work areas have been extended to incorporate a high seated dining area with dark slate finishing which extends to the rest of the kitchen food preparation areas, and installed smoked glass wine fridge, and Siemens appliances. Paraiso Hills was completed in 2005 on a plot of approximately 30.000 square metres on which the +34 951 123 083 | +44 (0)330 179 8687 | info@idiliqestates.com Local 28, Edificio D, Centro de Negocios Puerta de Banús, N-340, Km 175, 29660 Nueva Andlaucia