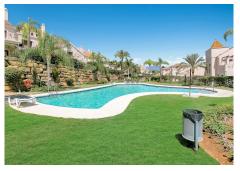

## IDILIQ ESTATES

properties are located in two phases; the first phase with a total of 68 semi-detached and semi-detached houses with two swimming pools and a paddle court and the second phase with a total of 31 semi-detached and semi-detached houses and a swimming pool. The first phase is located in a gated community with private access and night surveillance. Paraiso Hills has a timeless classic design, with elegant architectural lines and tiled roofs that blend perfectly with the manicured gardens. The typology of the townhouses in Paraiso Hills are similar, with townhouses ranging from 3 to 4 bedrooms. This beautiful semi-detached house is located in PHASE 1, of Paraiso Hills which benefits from being a fully secure and gated community with private access and surveillance: There is a total of 68 townhouses and semi-detached properties within this community.