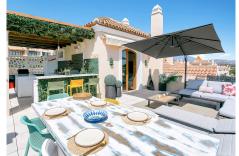

NOW PRICE ADJUSTED AND OPEN TO OFFERS. Beautifully reformed elegant townhouse in El Paraiso, the beautifully maintained area within the municipality of Estepona. Welcome to the gorgeous gated community of El Paraiso in the municipality of Estepona, within which we are proud to present arguably the most complete home within the community. Accessed through automatic security gates, the communal driveway leads to the outside of this lovely property, where there are 2 parking spaces. One is a private covered carport and the other is an open parking space right next to it. From here a few steps leads to the front door of the house. Convenience is key! Leading from the car to the kitchen with very little effort. Upon opening the front door the elegant style of this interior is astonishing. What was originally a more traditional Spanish design has been discreetly updated to bring comfort and luxury to they 4 bedroom Estepona semidetached property. The way in which the entrance hall has been updated allows for a very striking access with solid wooden-slatted sliding screens installed as a partition between the hallway and the open plan living and kitchen area. The kitchen is stunning. With very high quality finishings. The kitchen work areas have been extended to incorporate a high seated dining area with dark slate finishing which extends to the rest of the kitchen food preparation areas, and installed smoked glass wine fridge, and Siemens appliances. Paraiso Hills was completed in 2005 on a plot of approximately 30.000 square metres on which the +34 951 123 083 | +44 (0)330 179 8687 | info@idiliqestates.com Local 28, Edificio D, Centro de Negocios Puerta de Banús, N-340, Km 175, 29660 Nueva Andlaucia