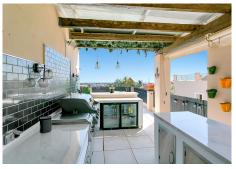

NOW PRICE ADJUSTED AND OPEN TO OFFERS. Beautifully reformed elegant townhouse in El Paraiso, the beautifully maintained area within the municipality of Estepona. Welcome to the gorgeous gated community of El Paraiso in the municipality of Estepona, within which we are proud to present arguably the most complete home within the community. Accessed through automatic security gates, the communal driveway leads to the outside of this lovely property, where there are 2 parking spaces. One is a private covered carport and the other is an open parking space right next to it. From here a few steps leads to the front door of the house. Convenience is key! Leading from the car to the kitchen with very little effort. Upon opening the front door the elegant style of this interior is astonishing. What was originally a more traditional Spanish design has been discreetly updated to bring comfort and luxury to they 4 bedroom Estepona semidetached property. The way in which the entrance hall has been updated allows for a very striking access with solid wooden-slatted sliding screens installed as a partition between the hallway and the open plan living and kitchen area. The kitchen is stunning. With very high quality finishings. The kitchen work areas have been extended to incorporate a high seated dining area with dark slate finishing which extends to the rest of the kitchen food preparation areas, and installed smoked glass wine fridge, and Siemens appliances. Paraiso Hills was completed in 2005 on a plot of approximately 30.000 square metres on which the +34 951 123 083 | +44 (0)330 179 8687 | info@idiliqestates.com Local 28, Edificio D, Centro de Negocios Puerta de Banús, N-340, Km 175, 29660 Nueva Andlaucia