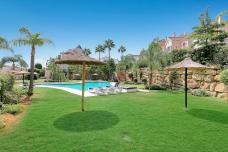

## IDILIQ ESTATES

properties are located in two phases; the first phase with a total of 68 semi-detached and semi-detached houses with two swimming pools and a paddle court and the second phase with a total of 31 semi-detached and semi-detached houses and a swimming pool. The first phase is located in a gated community with private access and night surveillance. Paraiso Hills has a timeless classic design, with elegant architectural lines and tiled roofs that blend perfectly with the manicured gardens. The typology of the townhouses in Paraiso Hills are similar, with townhouses ranging from 3 to 4 bedrooms. This beautiful semi-detached house is located in PHASE 1, of Paraiso Hills which benefits from being a fully secure and gated community with private access and surveillance: There is a total of 68 townhouses and semi-detached properties within this community.