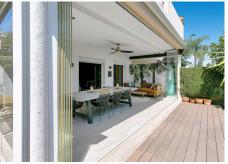

NOW PRICE ADJUSTED AND OPEN TO OFFERS. Beautifully reformed elegant townhouse in El Paraiso, the beautifully maintained area within the municipality of Estepona. Welcome to the gorgeous gated community of El Paraiso in the municipality of Estepona, within which we are proud to present arguably the most complete home within the community. Accessed through automatic security gates, the communal driveway leads to the outside of this lovely property, where there are 2 parking spaces. One is a private covered carport and the other is an open parking space right next to it. From here a few steps leads to the front door of the house. Convenience is key! Leading from the car to the kitchen with very little effort. Upon opening the front door the elegant style of this interior is astonishing. What was originally a more traditional Spanish design has been discreetly updated to bring comfort and luxury to they 4 bedroom Estepona semidetached property. The way in which the entrance hall has been updated allows for a very striking access with solid wooden-slatted sliding screens installed as a partition between the hallway and the open plan living and kitchen area. The kitchen is stunning. With very high quality finishings. The kitchen work areas have been extended to incorporate a high seated dining area with dark slate finishing which extends to the rest of the kitchen food preparation areas, and installed smoked glass wine fridge, and Siemens appliances. Paraiso Hills was completed in 2005 on a plot of approximately 30.000 square metres on which the +34 951 123 083 | +44 (0)330 179 8687 | info@idiliqestates.com Local 28, Edificio D, Centro de Negocios Puerta de Banús, N-340, Km 175, 29660 Nueva Andlaucia