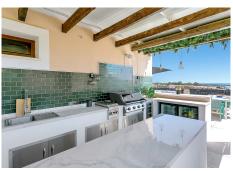

#### R4807999 Pel Paraiso

REF# R4807999 935.000 €

| BEDS | BATHS | BUILT              | PLOT              | TERRACE |
|------|-------|--------------------|-------------------|---------|
| 4    | 3.5   | 216 m <sup>2</sup> | 40 m <sup>2</sup> | 70 m²   |