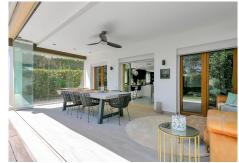

NOW PRICE ADJUSTED AND OPEN TO OFFERS. Beautifully reformed elegant townhouse in El Paraiso, the beautifully maintained area within the municipality of Estepona. Welcome to the gorgeous gated community of El Paraiso in the municipality of Estepona, within which we are proud to present arguably the most complete home within the community. Accessed through automatic security gates, the communal driveway leads to the outside of this lovely property, where there are 2 parking spaces. One is a private covered carport and the other is an open parking space right next to it. From here a few steps leads to the front door of the house. Convenience is key! Leading from the car to the kitchen with very little effort. Upon opening the front door the elegant style of this interior is astonishing. What was originally a more traditional Spanish design has been discreetly updated to bring comfort and luxury to they 4 bedroom Estepona semidetached property. The way in which the entrance hall has been updated allows for a very striking access with solid wooden-slatted sliding screens installed as a partition between the hallway and the open plan living and kitchen area. The kitchen is stunning. With very high quality finishings. The kitchen work areas have been extended to incorporate a high seated dining area with dark slate finishing which extends to the rest of the kitchen food preparation areas, and installed smoked glass wine fridge, and Siemens appliances. Paraiso Hills was completed in 2005 on a plot of approximately 30.000 square metres on which the +34 951 123 083 | +44 (0)330 179 8687 | info@idiliqestates.com Local 28, Edificio D, Centro de Negocios Puerta de Banús, N-340, Km 175, 29660 Nueva Andlaucia