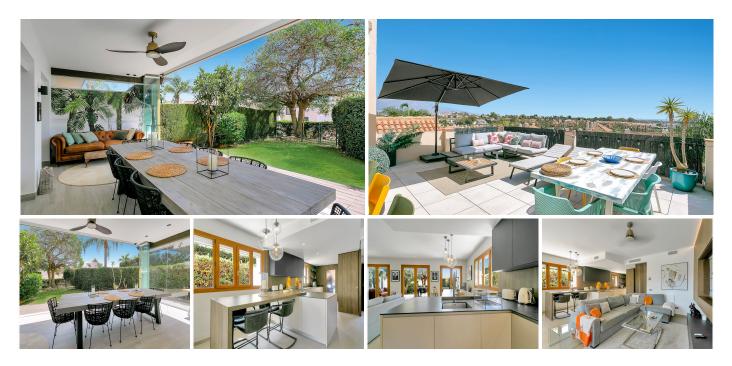

#### R4807999 Pel Paraiso

REF# R4807999 935.000 €

| BEDS | BATHS | BUILT              | PLOT              | TERRACE |
|------|-------|--------------------|-------------------|---------|
| 4    | 3.5   | 216 m <sup>2</sup> | 40 m <sup>2</sup> | 70 m²   |

NOW PRICE ADJUSTED AND OPEN TO OFFERS. Beautifully reformed elegant townhouse in El Paraiso, the beautifully maintained area within the municipality of Estepona. Welcome to the gorgeous gated community of El Paraiso in the municipality of Estepona, within which we are proud to present arguably the most complete home within the community. Accessed through automatic security gates, the communal driveway leads to the outside of this lovely property, where there are 2 parking spaces. One is a private covered carport and the other is an open parking space right next to it. From here a few steps leads to the front door of the house. Convenience is key! Leading from the car to the kitchen with very little effort. Upon opening the front door the elegant style of this interior is astonishing. What was originally a more traditional Spanish design has been discreetly updated to bring comfort and luxury to they 4 bedroom Estepona semidetached property. The way in which the entrance hall has been updated allows for a very striking access with solid wooden-slatted sliding screens installed as a partition between the hallway and the open plan living and kitchen area. The kitchen is stunning. With very high quality finishings. The kitchen work areas have been extended to incorporate a high seated dining area with dark slate finishing which extends to the rest of the kitchen food preparation areas, and installed smoked glass wine fridge, and Siemens appliances. Paraiso Hills was completed in 2005 on a plot of approximately 30.000 square metres on which the +34 951 123 083 | +44 (0)330 179 8687 | info@idiliqestates.com Local 28, Edificio D, Centro de Negocios Puerta de Banús, N-340, Km 175, 29660 Nueva Andlaucia