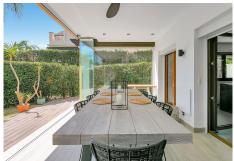

NOW PRICE ADJUSTED AND OPEN TO OFFERS. Beautifully reformed elegant townhouse in El Paraiso, the beautifully maintained area within the municipality of Estepona. Welcome to the gorgeous gated community of El Paraiso in the municipality of Estepona, within which we are proud to present arguably the most complete home within the community. Accessed through automatic security gates, the communal driveway leads to the outside of this lovely property, where there are 2 parking spaces. One is a private covered carport and the other is an open parking space right next to it. From here a few steps leads to the front door of the house. Convenience is key! Leading from the car to the kitchen with very little effort. Upon opening the front door the elegant style of this interior is astonishing. What was originally a more traditional Spanish design has been discreetly updated to bring comfort and luxury to they 4 bedroom Estepona semidetached property. The way in which the entrance hall has been updated allows for a very striking access with solid wooden-slatted sliding screens installed as a partition between the hallway and the open plan living and kitchen area. The kitchen is stunning. With very high quality finishings. The kitchen work areas have been extended to incorporate a high seated dining area with dark slate finishing which extends to the rest of the kitchen food preparation areas, and installed smoked glass wine fridge, and Siemens appliances. Paraiso Hills was completed in 2005 on a plot of approximately 30.000 square metres on which the +34 951 123 083 | +44 (0)330 179 8687 | info@idiliqestates.com Local 28, Edificio D, Centro de Negocios Puerta de Banús, N-340, Km 175, 29660 Nueva Andlaucia