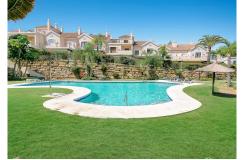

## IDILIQ ESTATES

properties are located in two phases; the first phase with a total of 68 semi-detached and semi-detached houses with two swimming pools and a paddle court and the second phase with a total of 31 semi-detached and semi-detached houses and a swimming pool. The first phase is located in a gated community with private access and night surveillance. Paraiso Hills has a timeless classic design, with elegant architectural lines and tiled roofs that blend perfectly with the manicured gardens. The typology of the townhouses in Paraiso Hills are similar, with townhouses ranging from 3 to 4 bedrooms. This beautiful semi-detached house is located in PHASE 1, of Paraiso Hills which benefits from being a fully secure and gated community with private access and surveillance: There is a total of 68 townhouses and semi-detached properties within this community.