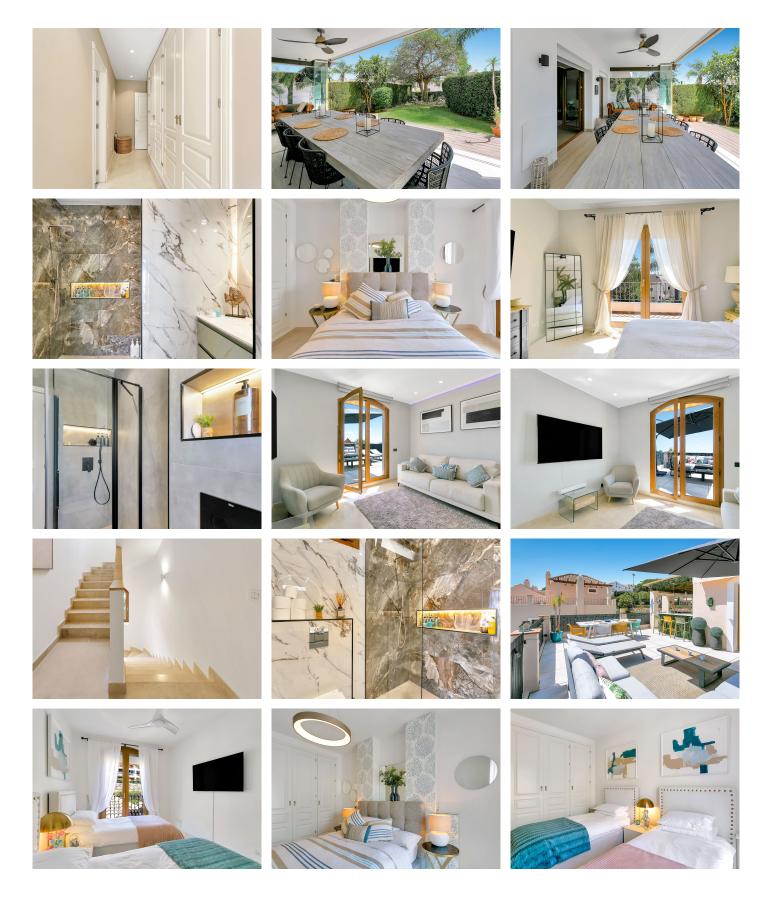

NOW PRICE ADJUSTED AND OPEN TO OFFERS. Beautifully reformed elegant townhouse in El Paraiso, the beautifully maintained area within the municipality of Estepona. Welcome to the gorgeous gated community of El Paraiso in the municipality of Estepona, within which we are proud to present arguably the most complete home within the community. Accessed through automatic security gates, the communal driveway leads to the outside of this lovely property, where there are 2 parking spaces. One is a private covered carport and the other is an open parking space right next to it. From here a few steps leads to the front door of the house. Convenience is key! Leading from the car to the kitchen with very little effort. Upon opening the front door the elegant style of this interior is astonishing. What was originally a more traditional Spanish design has been discreetly updated to bring comfort and luxury to they 4 bedroom Estepona semidetached property. The way in which the entrance hall has been updated allows for a very striking access with solid wooden-slatted sliding screens installed as a partition between the hallway and the open plan living and kitchen area. The kitchen is stunning. With very high quality finishings. The kitchen work areas have been extended to incorporate a high seated dining area with dark slate finishing which extends to the rest of the kitchen food preparation areas, and installed smoked glass wine fridge, and Siemens appliances. Paraiso Hills was completed in 2005 on a plot of approximately 30.000 square metres on which the +34 951 123 083 | +44 (0)330 179 8687 | info@idiliqestates.com Local 28, Edificio D, Centro de Negocios Puerta de Banús, N-340, Km 175, 29660 Nueva Andlaucia

## IDILIQ ESTATES

properties are located in two phases; the first phase with a total of 68 semi-detached and semi-detached houses with two swimming pools and a paddle court and the second phase with a total of 31 semi-detached and semi-detached houses and a swimming pool. The first phase is located in a gated community with private access and night surveillance. Paraiso Hills has a timeless classic design, with elegant architectural lines and tiled roofs that blend perfectly with the manicured gardens. The typology of the townhouses in Paraiso Hills are similar, with townhouses ranging from 3 to 4 bedrooms. This beautiful semi-detached house is located in PHASE 1, of Paraiso Hills which benefits from being a fully secure and gated community with private access and surveillance: There is a total of 68 townhouses and semi-detached properties within this community.