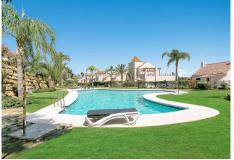

## IDILIQ ESTATES

properties are located in two phases; the first phase with a total of 68 semi-detached and semi-detached houses with two swimming pools and a paddle court and the second phase with a total of 31 semi-detached and semi-detached houses and a swimming pool. The first phase is located in a gated community with private access and night surveillance. Paraiso Hills has a timeless classic design, with elegant architectural lines and tiled roofs that blend perfectly with the manicured gardens. The typology of the townhouses in Paraiso Hills are similar, with townhouses ranging from 3 to 4 bedrooms. This beautiful semi-detached house is located in PHASE 1, of Paraiso Hills which benefits from being a fully secure and gated community with private access and surveillance: There is a total of 68 townhouses and semi-detached properties within this community.