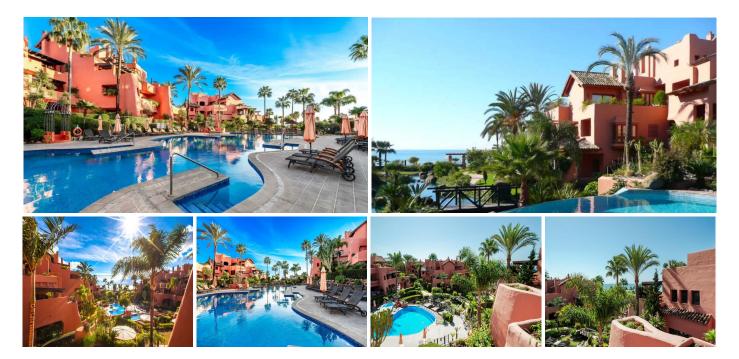

## R4807939

Estepona

REF# R4807939 2.277.000 €

| BEDS | BATHS | BUILT  | TERRACE |
|------|-------|--------|---------|
| 3    | 3     | 210 m² | 185 m²  |

Torre Bermeja is a well designed 5 star luxury beachfront complex situated in Estepona with dazzling views of the Mediterranean Sea. The urbanization is ideally situated close to all amenities with a fantastic choice of 5 professional golf courses within 3 km and Estepona town centre only a 5 minute drive away. The selection of apartments and penthouses that are for sale in Torre Bermeja have been beautifully designed using only the finest and highest quality materials combined with luxury finishes. The properties would make exquisite holiday homes or magnificent permanent residences offering all year round sophisticated living. Torre Bermeja offers everything you would expect from a 5 star resort; 24hr security, 2 fabulous communal swimming pools, a gym and beautiful, well maintained, tropical gardens with stunning springs and water features. The complex is set right next to the beach in a private position with one of the best well-kept beach side walks on the coast.