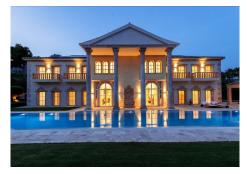

The villa is nestled at the base of Marbella's picturesque mountains, just a short distance from the city center, offering breathtaking seafront views. This home epitomizes luxury with its heated marble floors, an Olympic-sized pool complemented by a spacious patio and outdoor summer kitchen, and purified, mineralized drinking water available from every faucet and shower. It features a grand home cinema, soundproof walls, and multiple bedrooms, including a lavish master suite with its own ensuite bathroom. Inside, you'll discover six walk-in closets, a large dining room, and a kitchen with custom-made furniture. The central living area is highlighted by a grand fireplace. The lower level houses a generous indoor gym and a sizable garage with space for 12 cars, while the villa's award-winning gardens offer a serene retreat. The villa strikes the perfect balance between tranquility and proximity to Marbella's vibrant lifestyle. - Exquisite residence featuring top-tier amenities, offering both seafront and mountain views - Prime location near the city center - Exceptional blend of opulent living and genuine home comfort - Private garden spanning over 4000 square meters, recipient of multiple awards - Expansive living areas with views overlooking the impressive pool - Heated marble floors and a generous open floor plan - High-end living standards throughout - Tailor-made furniture with a spacious dining room and kitchen - State-of-the-art soundproof home cinema - Elegant ensuite bathrooms in all bedrooms