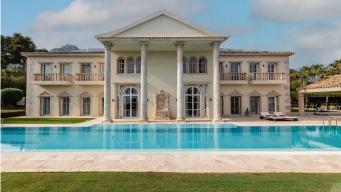

The villa is nestled at the base of Marbella's picturesque mountains, just a short distance from the city center, offering breathtaking seafront views. This home epitomizes luxury with its heated marble floors, an Olympic-sized pool complemented by a spacious patio and outdoor summer kitchen, and purified, mineralized drinking water available from every faucet and shower. It features a grand home cinema, soundproof walls, and multiple bedrooms, including a lavish master suite with its own ensuite bathroom. Inside, you'll discover six walk-in closets, a large dining room, and a kitchen with custom-made furniture. The central living area is highlighted by a grand fireplace. The lower level houses a generous indoor gym and a sizable garage with space for 12 cars, while the villa's award-winning gardens offer a serene retreat. The villa strikes the perfect balance between tranquility and proximity to Marbella's vibrant lifestyle. - Exquisite residence featuring top-tier amenities, offering both seafront and mountain views - Prime location near the city center - Exceptional blend of opulent living and genuine home comfort - Private garden spanning over 4000 square meters, recipient of multiple awards - Expansive living areas with views overlooking the impressive pool - Heated marble floors and a generous open floor plan - High-end living standards throughout - Tailor-made furniture with a spacious dining room and kitchen - State-of-the-art soundproof home cinema - Elegant ensuite bathrooms in all bedrooms