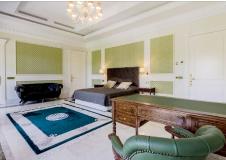

The villa is nestled at the base of Marbella's picturesque mountains, just a short distance from the city center, offering breathtaking seafront views. This home epitomizes luxury with its heated marble floors, an Olympic-sized pool complemented by a spacious patio and outdoor summer kitchen, and purified, mineralized drinking water available from every faucet and shower. It features a grand home cinema, soundproof walls, and multiple bedrooms, including a lavish master suite with its own ensuite bathroom. Inside, you'll discover six walk-in closets, a large dining room, and a kitchen with custom-made furniture. The central living area is highlighted by a grand fireplace. The lower level houses a generous indoor gym and a sizable garage with space for 12 cars, while the villa's award-winning gardens offer a serene retreat. The villa strikes the perfect balance between tranquility and proximity to Marbella's vibrant lifestyle. - Exquisite residence featuring top-tier amenities, offering both seafront and mountain views - Prime location near the city center - Exceptional blend of opulent living and genuine home comfort - Private garden spanning over 4000 square meters, recipient of multiple awards - Expansive living areas with views overlooking the impressive pool - Heated marble floors and a generous open floor plan - High-end living standards throughout - Tailor-made furniture with a spacious dining room and kitchen - State-of-the-art soundproof home cinema - Elegant ensuite bathrooms in all bedrooms