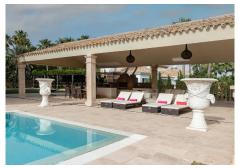

The villa is nestled at the base of Marbella's picturesque mountains, just a short distance from the city center, offering breathtaking seafront views. This home epitomizes luxury with its heated marble floors, an Olympic-sized pool complemented by a spacious patio and outdoor summer kitchen, and purified, mineralized drinking water available from every faucet and shower. It features a grand home cinema, soundproof walls, and multiple bedrooms, including a lavish master suite with its own ensuite bathroom. Inside, you'll discover six walk-in closets, a large dining room, and a kitchen with custom-made furniture. The central living area is highlighted by a grand fireplace. The lower level houses a generous indoor gym and a sizable garage with space for 12 cars, while the villa's award-winning gardens offer a serene retreat. The villa strikes the perfect balance between tranquility and proximity to Marbella's vibrant lifestyle. - Exquisite residence featuring top-tier amenities, offering both seafront and mountain views - Prime location near the city center - Exceptional blend of opulent living and genuine home comfort - Private garden spanning over 4000 square meters, recipient of multiple awards - Expansive living areas with views overlooking the impressive pool - Heated marble floors and a generous open floor plan - High-end living standards throughout - Tailor-made furniture with a spacious dining room and kitchen - State-of-the-art soundproof home cinema - Elegant ensuite bathrooms in all bedrooms