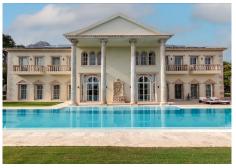

The villa is nestled at the base of Marbella's picturesque mountains, just a short distance from the city center, offering breathtaking seafront views. This home epitomizes luxury with its heated marble floors, an Olympic-sized pool complemented by a spacious patio and outdoor summer kitchen, and purified, mineralized drinking water available from every faucet and shower. It features a grand home cinema, soundproof walls, and multiple bedrooms, including a lavish master suite with its own ensuite bathroom. Inside, you'll discover six walk-in closets, a large dining room, and a kitchen with custom-made furniture. The central living area is highlighted by a grand fireplace. The lower level houses a generous indoor gym and a sizable garage with space for 12 cars, while the villa's award-winning gardens offer a serene retreat. The villa strikes the perfect balance between tranquility and proximity to Marbella's vibrant lifestyle. - Exquisite residence featuring top-tier amenities, offering both seafront and mountain views - Prime location near the city center - Exceptional blend of opulent living and genuine home comfort - Private garden spanning over 4000 square meters, recipient of multiple awards - Expansive living areas with views overlooking the impressive pool - Heated marble floors and a generous open floor plan - High-end living standards throughout - Tailor-made furniture with a spacious dining room and kitchen - State-of-the-art soundproof home cinema - Elegant ensuite bathrooms in all bedrooms