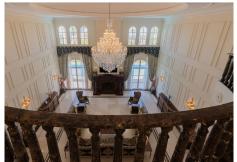

The villa is nestled at the base of Marbella's picturesque mountains, just a short distance from the city center, offering breathtaking seafront views. This home epitomizes luxury with its heated marble floors, an Olympic-sized pool complemented by a spacious patio and outdoor summer kitchen, and purified, mineralized drinking water available from every faucet and shower. It features a grand home cinema, soundproof walls, and multiple bedrooms, including a lavish master suite with its own ensuite bathroom. Inside, you'll discover six walk-in closets, a large dining room, and a kitchen with custom-made furniture. The central living area is highlighted by a grand fireplace. The lower level houses a generous indoor gym and a sizable garage with space for 12 cars, while the villa's award-winning gardens offer a serene retreat. The villa strikes the perfect balance between tranquility and proximity to Marbella's vibrant lifestyle. - Exquisite residence featuring top-tier amenities, offering both seafront and mountain views - Prime location near the city center - Exceptional blend of opulent living and genuine home comfort - Private garden spanning over 4000 square meters, recipient of multiple awards - Expansive living areas with views overlooking the impressive pool - Heated marble floors and a generous open floor plan - High-end living standards throughout - Tailor-made furniture with a spacious dining room and kitchen - State-of-the-art soundproof home cinema - Elegant ensuite bathrooms in all bedrooms