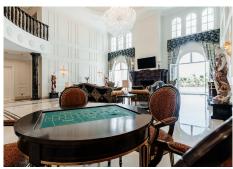

The villa is nestled at the base of Marbella's picturesque mountains, just a short distance from the city center, offering breathtaking seafront views. This home epitomizes luxury with its heated marble floors, an Olympic-sized pool complemented by a spacious patio and outdoor summer kitchen, and purified, mineralized drinking water available from every faucet and shower. It features a grand home cinema, soundproof walls, and multiple bedrooms, including a lavish master suite with its own ensuite bathroom. Inside, you'll discover six walk-in closets, a large dining room, and a kitchen with custom-made furniture. The central living area is highlighted by a grand fireplace. The lower level houses a generous indoor gym and a sizable garage with space for 12 cars, while the villa's award-winning gardens offer a serene retreat. The villa strikes the perfect balance between tranquility and proximity to Marbella's vibrant lifestyle. - Exquisite residence featuring top-tier amenities, offering both seafront and mountain views - Prime location near the city center - Exceptional blend of opulent living and genuine home comfort - Private garden spanning over 4000 square meters, recipient of multiple awards - Expansive living areas with views overlooking the impressive pool - Heated marble floors and a generous open floor plan - High-end living standards throughout - Tailor-made furniture with a spacious dining room and kitchen - State-of-the-art soundproof home cinema - Elegant ensuite bathrooms in all bedrooms