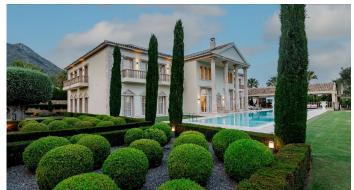

The villa is nestled at the base of Marbella's picturesque mountains, just a short distance from the city center, offering breathtaking seafront views. This home epitomizes luxury with its heated marble floors, an Olympic-sized pool complemented by a spacious patio and outdoor summer kitchen, and purified, mineralized drinking water available from every faucet and shower. It features a grand home cinema, soundproof walls, and multiple bedrooms, including a lavish master suite with its own ensuite bathroom. Inside, you'll discover six walk-in closets, a large dining room, and a kitchen with custom-made furniture. The central living area is highlighted by a grand fireplace. The lower level houses a generous indoor gym and a sizable garage with space for 12 cars, while the villa's award-winning gardens offer a serene retreat. The villa strikes the perfect balance between tranquility and proximity to Marbella's vibrant lifestyle. - Exquisite residence featuring top-tier amenities, offering both seafront and mountain views - Prime location near the city center - Exceptional blend of opulent living and genuine home comfort - Private garden spanning over 4000 square meters, recipient of multiple awards - Expansive living areas with views overlooking the impressive pool - Heated marble floors and a generous open floor plan - High-end living standards throughout - Tailor-made furniture with a spacious dining room and kitchen - State-of-the-art soundproof home cinema - Elegant ensuite bathrooms in all bedrooms