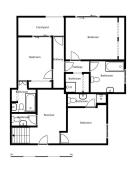

This remarkable 7 bedroom, 6 bathroom detached villa presents an incredible opportunity to own a stunning property in the highly sought-after area of La Capellania. Boasting unparalleled sea views and panoramic vistas, this spacious villa offers the best location in La Capellania, ensuring an enviable lifestyle for its fortunate owner. The villa features generously sized kitchen with built in dishwasher, fridge, oven and microwave and a gas hob as well and bedrooms providing ample space for family and guests alike with 3 of the bedrooms located as part of a self contained separate accommodation. Unmatched Sea Views, enjoy breath taking vistas of the sparkling Mediterranean Sea from various vantage points throughout the property allowing you to immerse yourself in the beauty of the Costa del Sol. Take advantage of the expansive terraces that face south providing abundant natural light and the perfect setting for outdoor entertaining or relaxation. There are also numerous fruit trees and a BBQ area to enjoy. Set in a tranquil and private gated Cul-de-Sac setting, this villa offers the utmost privacy, allowing you to enjoy your own personal retreat. La Capellania is renowned for its idyllic setting on the Costa del Sol, offering a harmonious blend of natural beauty, tranquility, and easy access to nearby amenities. Residents of La Capellania can enjoy a range of leisure activities, including golfing, shopping, and dining, all within a short distance. Don't miss out on this extraordinary opportunity to own a villa with unmatched sea views in La Capellania. Contact us today to