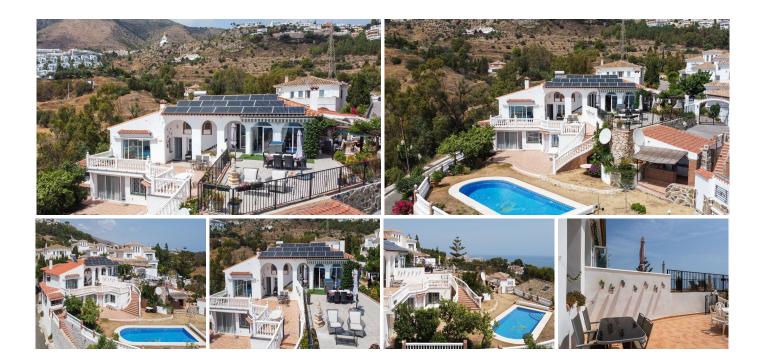

This remarkable 7 bedroom, 6 bathroom detached villa presents an incredible opportunity to own a stunning property in the highly sought-after area of La Capellania. Boasting unparalleled sea views and panoramic vistas, this spacious villa offers the best location in La Capellania, ensuring an enviable lifestyle for its fortunate owner. The villa features generously sized kitchen with built in dishwasher, fridge, oven and microwave and a gas hob as well and bedrooms providing ample space for family and guests alike with 3 of the bedrooms located as part of a self contained separate accommodation. Unmatched Sea Views, enjoy breath taking vistas of the sparkling Mediterranean Sea from various vantage points throughout the property allowing you to immerse yourself in the beauty of the Costa del Sol. Take advantage of the expansive terraces that face south providing abundant natural light and the perfect setting for outdoor entertaining or relaxation. There are also numerous fruit trees and a BBQ area to enjoy. Set in a tranquil and private gated Cul-de-Sac setting, this villa offers the utmost privacy, allowing you to enjoy your own personal retreat. La Capellania is renowned for its idyllic setting on the Costa del Sol, offering a harmonious blend of natural beauty, tranquility, and easy access to nearby amenities. Residents of La Capellania can enjoy a range of leisure activities, including golfing, shopping, and dining, all within a short distance. Don't miss out on this extraordinary opportunity to own a villa with unmatched sea views in La Capellania. Contact us today to