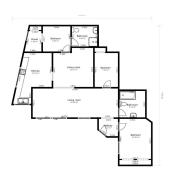

This remarkable 7 bedroom, 6 bathroom detached villa presents an incredible opportunity to own a stunning property in the highly sought-after area of La Capellania. Boasting unparalleled sea views and panoramic vistas, this spacious villa offers the best location in La Capellania, ensuring an enviable lifestyle for its fortunate owner. The villa features generously sized kitchen with built in dishwasher, fridge, oven and microwave and a gas hob as well and bedrooms providing ample space for family and guests alike with 3 of the bedrooms located as part of a self contained separate accommodation. Unmatched Sea Views, enjoy breath taking vistas of the sparkling Mediterranean Sea from various vantage points throughout the property allowing you to immerse yourself in the beauty of the Costa del Sol. Take advantage of the expansive terraces that face south providing abundant natural light and the perfect setting for outdoor entertaining or relaxation. There are also numerous fruit trees and a BBQ area to enjoy. Set in a tranquil and private gated Cul-de-Sac setting, this villa offers the utmost privacy, allowing you to enjoy your own personal retreat. La Capellania is renowned for its idyllic setting on the Costa del Sol, offering a harmonious blend of natural beauty, tranquility, and easy access to nearby amenities. Residents of La Capellania can enjoy a range of leisure activities, including golfing, shopping, and dining, all within a short distance. Don't miss out on this extraordinary opportunity to own a villa with unmatched sea views in La Capellania. Contact us today to