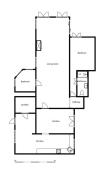

This remarkable 7 bedroom, 6 bathroom detached villa presents an incredible opportunity to own a stunning property in the highly sought-after area of La Capellania. Boasting unparalleled sea views and panoramic vistas, this spacious villa offers the best location in La Capellania, ensuring an enviable lifestyle for its fortunate owner. The villa features generously sized kitchen with built in dishwasher, fridge, oven and microwave and a gas hob as well and bedrooms providing ample space for family and guests alike with 3 of the bedrooms located as part of a self contained separate accommodation. Unmatched Sea Views, enjoy breath taking vistas of the sparkling Mediterranean Sea from various vantage points throughout the property allowing you to immerse yourself in the beauty of the Costa del Sol. Take advantage of the expansive terraces that face south providing abundant natural light and the perfect setting for outdoor entertaining or relaxation. There are also numerous fruit trees and a BBQ area to enjoy. Set in a tranquil and private gated Cul-de-Sac setting, this villa offers the utmost privacy, allowing you to enjoy your own personal retreat. La Capellania is renowned for its idyllic setting on the Costa del Sol, offering a harmonious blend of natural beauty, tranquility, and easy access to nearby amenities. Residents of La Capellania can enjoy a range of leisure activities, including golfing, shopping, and dining, all within a short distance. Don't miss out on this extraordinary opportunity to own a villa with unmatched sea views in La Capellania. Contact us today to