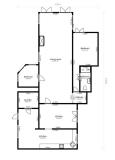

This remarkable 7 bedroom, 6 bathroom detached villa presents an incredible opportunity to own a stunning property in the highly sought-after area of La Capellania. Boasting unparalleled sea views and panoramic vistas, this spacious villa offers the best location in La Capellania, ensuring an enviable lifestyle for its fortunate owner. The villa features generously sized kitchen with built in dishwasher, fridge, oven and microwave and a gas hob as well and bedrooms providing ample space for family and guests alike with 3 of the bedrooms located as part of a self contained separate accommodation. Unmatched Sea Views, enjoy breath taking vistas of the sparkling Mediterranean Sea from various vantage points throughout the property allowing you to immerse yourself in the beauty of the Costa del Sol. Take advantage of the expansive terraces that face south providing abundant natural light and the perfect setting for outdoor entertaining or relaxation. There are also numerous fruit trees and a BBQ area to enjoy. Set in a tranquil and private gated Cul-de-Sac setting, this villa offers the utmost privacy, allowing you to enjoy your own personal retreat. La Capellania is renowned for its idyllic setting on the Costa del Sol, offering a harmonious blend of natural beauty, tranquility, and easy access to nearby amenities. Residents of La Capellania can enjoy a range of leisure activities, including golfing, shopping, and dining, all within a short distance. Don't miss out on this extraordinary opportunity to own a villa with unmatched sea views in La Capellania. Contact us today to