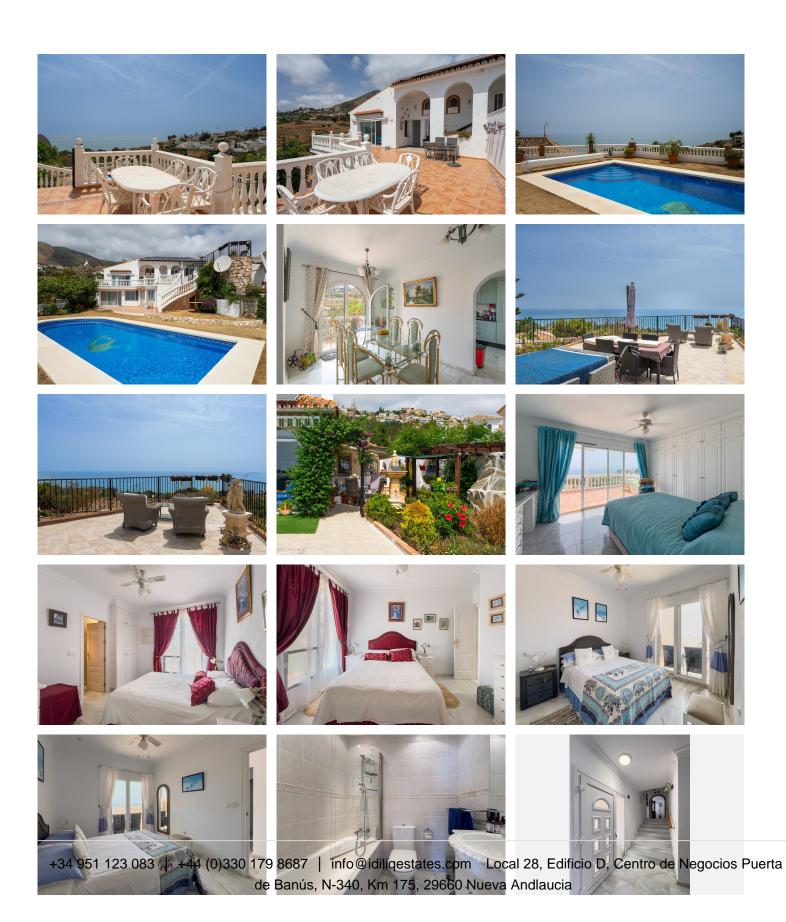

This remarkable 7 bedroom, 6 bathroom detached villa presents an incredible opportunity to own a stunning property in the highly sought-after area of La Capellania. Boasting unparalleled sea views and panoramic vistas, this spacious villa offers the best location in La Capellania, ensuring an enviable lifestyle for its fortunate owner. The villa features generously sized kitchen with built in dishwasher, fridge, oven and microwave and a gas hob as well and bedrooms providing ample space for family and guests alike with 3 of the bedrooms located as part of a self contained separate accommodation. Unmatched Sea Views, enjoy breath taking vistas of the sparkling Mediterranean Sea from various vantage points throughout the property allowing you to immerse yourself in the beauty of the Costa del Sol. Take advantage of the expansive terraces that face south providing abundant natural light and the perfect setting for outdoor entertaining or relaxation. There are also numerous fruit trees and a BBQ area to enjoy. Set in a tranquil and private gated Cul-de-Sac setting, this villa offers the utmost privacy, allowing you to enjoy your own personal retreat. La Capellania is renowned for its idyllic setting on the Costa del Sol, offering a harmonious blend of natural beauty, tranquility, and easy access to nearby amenities. Residents of La Capellania can enjoy a range of leisure activities, including golfing, shopping, and dining, all within a short distance. Don't miss out on this extraordinary opportunity to own a villa with unmatched sea views in La Capellania. Contact us today to