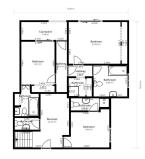

This remarkable 7 bedroom, 6 bathroom detached villa presents an incredible opportunity to own a stunning property in the highly sought-after area of La Capellania. Boasting unparalleled sea views and panoramic vistas, this spacious villa offers the best location in La Capellania, ensuring an enviable lifestyle for its fortunate owner. The villa features generously sized kitchen with built in dishwasher, fridge, oven and microwave and a gas hob as well and bedrooms providing ample space for family and guests alike with 3 of the bedrooms located as part of a self contained separate accommodation. Unmatched Sea Views, enjoy breath taking vistas of the sparkling Mediterranean Sea from various vantage points throughout the property allowing you to immerse yourself in the beauty of the Costa del Sol. Take advantage of the expansive terraces that face south providing abundant natural light and the perfect setting for outdoor entertaining or relaxation. There are also numerous fruit trees and a BBQ area to enjoy. Set in a tranquil and private gated Cul-de-Sac setting, this villa offers the utmost privacy, allowing you to enjoy your own personal retreat. La Capellania is renowned for its idyllic setting on the Costa del Sol, offering a harmonious blend of natural beauty, tranquility, and easy access to nearby amenities. Residents of La Capellania can enjoy a range of leisure activities, including golfing, shopping, and dining, all within a short distance. Don't miss out on this extraordinary opportunity to own a villa with unmatched sea views in La Capellania. Contact us today to