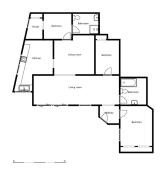

This remarkable 7 bedroom, 6 bathroom detached villa presents an incredible opportunity to own a stunning property in the highly sought-after area of La Capellania. Boasting unparalleled sea views and panoramic vistas, this spacious villa offers the best location in La Capellania, ensuring an enviable lifestyle for its fortunate owner. The villa features generously sized kitchen with built in dishwasher, fridge, oven and microwave and a gas hob as well and bedrooms providing ample space for family and guests alike with 3 of the bedrooms located as part of a self contained separate accommodation. Unmatched Sea Views, enjoy breath taking vistas of the sparkling Mediterranean Sea from various vantage points throughout the property allowing you to immerse yourself in the beauty of the Costa del Sol. Take advantage of the expansive terraces that face south providing abundant natural light and the perfect setting for outdoor entertaining or relaxation. There are also numerous fruit trees and a BBQ area to enjoy. Set in a tranquil and private gated Cul-de-Sac setting, this villa offers the utmost privacy, allowing you to enjoy your own personal retreat. La Capellania is renowned for its idyllic setting on the Costa del Sol, offering a harmonious blend of natural beauty, tranquility, and easy access to nearby amenities. Residents of La Capellania can enjoy a range of leisure activities, including golfing, shopping, and dining, all within a short distance. Don't miss out on this extraordinary opportunity to own a villa with unmatched sea views in La Capellania. Contact us today to