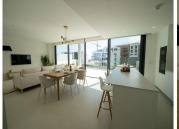

## R4806727

Fuengirola

REF# R4806727 550,000 €

| BEDS | BATHS | BUILT              | TERRACE |
|------|-------|--------------------|---------|
| 2    | 2     | 102 m <sup>2</sup> | 35 m²   |

Spectacular apartment with two bedrooms and two bathrooms, one en suite, in the Higuerón West residential area, one of the most luxurious urbanizations on the Costa del Sol. It is ready to move into and enjoy an ideal environment to relax and unwind surrounded by peace, and nature. This apartment is designed with a unique floor plan concept that provides a villa feel by creating a living room that extends along the terrace. Simply open the floor-to-ceiling sliding doors and your living room is doubled, with indoor/outdoor living, dining and kitchen areas flowing seamlessly into one another. This easy interaction between the living spaces creates a flexible open plan area that is made for the climate and lifestyle of southern Spain. Included in the price are two large parking spaces under the apartment complex, as well as a large storage room located in the underground parking. There is an elevator from the garage directly to the apartment. Among the common areas of the project, it is worth highlighting: green areas for walking and cycling, coworking area, children's areas, space for pets, various swimming pools, private beach club, and concierge service, among others. Around it you will find several restaurants, a sports club, a pharmacy and a Carrefour Market supermarket. In addition, they are very close to roads such as the AP-7, A-7 and N-340, so you can reach the center of Fuengirola in just ten minutes. There you will find all the services and shops you need. From shopping centers to schools, more supermarkets, sports centers and large green areas.