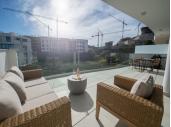

## R4806727

Fuengirola

REF# R4806727 550,000 €

| BEDS | BATHS | BUILT              | TERRACE |
|------|-------|--------------------|---------|
| 2    | 2     | 102 m <sup>2</sup> | 35 m²   |

Spectacular apartment with two bedrooms and two bathrooms, one en suite, in the Higuerón West residential area, one of the most luxurious urbanizations on the Costa del Sol. It is ready to move into and enjoy an ideal environment to relax and unwind surrounded by peace, and nature. This apartment is designed with a unique floor plan concept that provides a villa feel by creating a living room that extends along the terrace. Simply open the floor-to-ceiling sliding doors and your living room is doubled, with indoor/outdoor living, dining and kitchen areas flowing seamlessly into one another. This easy interaction between the living spaces creates a flexible open plan area that is made for the climate and lifestyle of southern Spain. Included in the price are two large parking spaces under the apartment complex, as well as a large storage room located in the underground parking. There is an elevator from the garage directly to the apartment. Among the common areas of the project, it is worth highlighting: green areas for walking and cycling, coworking area, children's areas, space for pets, various swimming pools, private beach club, and concierge service, among others. Around it you will find several restaurants, a sports club, a pharmacy and a Carrefour Market supermarket. In addition, they are very close to roads such as the AP-7, A-7 and N-340, so you can reach the center of Fuengirola in just ten minutes. There you will find all the services and shops you need. From shopping centers to schools, more supermarkets, sports centers and large green areas.