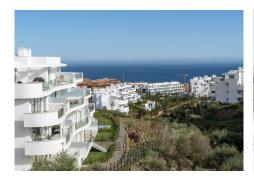

## R4806727

Fuengirola

REF# R4806727 550,000 €

| BEDS | BATHS | BUILT              | TERRACE |
|------|-------|--------------------|---------|
| 2    | 2     | 102 m <sup>2</sup> | 35 m²   |

Spectacular apartment with two bedrooms and two bathrooms, one en suite, in the Higuerón West residential area, one of the most luxurious urbanizations on the Costa del Sol. It is ready to move into and enjoy an ideal environment to relax and unwind surrounded by peace, and nature. This apartment is designed with a unique floor plan concept that provides a villa feel by creating a living room that extends along the terrace. Simply open the floor-to-ceiling sliding doors and your living room is doubled, with indoor/outdoor living, dining and kitchen areas flowing seamlessly into one another. This easy interaction between the living spaces creates a flexible open plan area that is made for the climate and lifestyle of southern Spain. Included in the price are two large parking spaces under the apartment complex, as well as a large storage room located in the underground parking. There is an elevator from the garage directly to the apartment. Among the common areas of the project, it is worth highlighting: green areas for walking and cycling, coworking area, children's areas, space for pets, various swimming pools, private beach club, and concierge service, among others. Around it you will find several restaurants, a sports club, a pharmacy and a Carrefour Market supermarket. In addition, they are very close to roads such as the AP-7, A-7 and N-340, so you can reach the center of Fuengirola in just ten minutes. There you will find all the services and shops you need. From shopping centers to schools, more supermarkets, sports centers and large green areas.