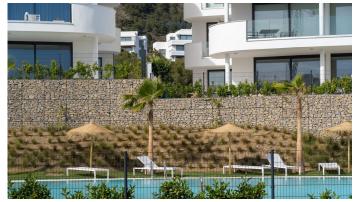

## R4806727

Fuengirola

REF# R4806727 550,000 €

| BEDS | BATHS | BUILT              | TERRACE |
|------|-------|--------------------|---------|
| 2    | 2     | 102 m <sup>2</sup> | 35 m²   |

Spectacular apartment with two bedrooms and two bathrooms, one en suite, in the Higuerón West residential area, one of the most luxurious urbanizations on the Costa del Sol. It is ready to move into and enjoy an ideal environment to relax and unwind surrounded by peace, and nature. This apartment is designed with a unique floor plan concept that provides a villa feel by creating a living room that extends along the terrace. Simply open the floor-to-ceiling sliding doors and your living room is doubled, with indoor/outdoor living, dining and kitchen areas flowing seamlessly into one another. This easy interaction between the living spaces creates a flexible open plan area that is made for the climate and lifestyle of southern Spain. Included in the price are two large parking spaces under the apartment complex, as well as a large storage room located in the underground parking. There is an elevator from the garage directly to the apartment. Among the common areas of the project, it is worth highlighting: green areas for walking and cycling, coworking area, children's areas, space for pets, various swimming pools, private beach club, and concierge service, among others. Around it you will find several restaurants, a sports club, a pharmacy and a Carrefour Market supermarket. In addition, they are very close to roads such as the AP-7, A-7 and N-340, so you can reach the center of Fuengirola in just ten minutes. There you will find all the services and shops you need. From shopping centers to schools, more supermarkets, sports centers and large green areas.