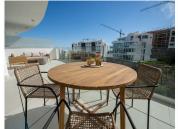

## R4806727

Fuengirola

REF# R4806727 550,000 €

| BEDS | BATHS | BUILT              | TERRACE |
|------|-------|--------------------|---------|
| 2    | 2     | 102 m <sup>2</sup> | 35 m²   |

Spectacular apartment with two bedrooms and two bathrooms, one en suite, in the Higuerón West residential area, one of the most luxurious urbanizations on the Costa del Sol. It is ready to move into and enjoy an ideal environment to relax and unwind surrounded by peace, and nature. This apartment is designed with a unique floor plan concept that provides a villa feel by creating a living room that extends along the terrace. Simply open the floor-to-ceiling sliding doors and your living room is doubled, with indoor/outdoor living, dining and kitchen areas flowing seamlessly into one another. This easy interaction between the living spaces creates a flexible open plan area that is made for the climate and lifestyle of southern Spain. Included in the price are two large parking spaces under the apartment complex, as well as a large storage room located in the underground parking. There is an elevator from the garage directly to the apartment. Among the common areas of the project, it is worth highlighting: green areas for walking and cycling, coworking area, children's areas, space for pets, various swimming pools, private beach club, and concierge service, among others. Around it you will find several restaurants, a sports club, a pharmacy and a Carrefour Market supermarket. In addition, they are very close to roads such as the AP-7, A-7 and N-340, so you can reach the center of Fuengirola in just ten minutes. There you will find all the services and shops you need. From shopping centers to schools, more supermarkets, sports centers and large green areas.