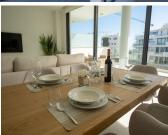

## R4806727

Fuengirola

REF# R4806727 550,000 €

| BEDS | BATHS | BUILT              | TERRACE |
|------|-------|--------------------|---------|
| 2    | 2     | 102 m <sup>2</sup> | 35 m²   |

Spectacular apartment with two bedrooms and two bathrooms, one en suite, in the Higuerón West residential area, one of the most luxurious urbanizations on the Costa del Sol. It is ready to move into and enjoy an ideal environment to relax and unwind surrounded by peace, and nature. This apartment is designed with a unique floor plan concept that provides a villa feel by creating a living room that extends along the terrace. Simply open the floor-to-ceiling sliding doors and your living room is doubled, with indoor/outdoor living, dining and kitchen areas flowing seamlessly into one another. This easy interaction between the living spaces creates a flexible open plan area that is made for the climate and lifestyle of southern Spain. Included in the price are two large parking spaces under the apartment complex, as well as a large storage room located in the underground parking. There is an elevator from the garage directly to the apartment. Among the common areas of the project, it is worth highlighting: green areas for walking and cycling, coworking area, children's areas, space for pets, various swimming pools, private beach club, and concierge service, among others. Around it you will find several restaurants, a sports club, a pharmacy and a Carrefour Market supermarket. In addition, they are very close to roads such as the AP-7, A-7 and N-340, so you can reach the center of Fuengirola in just ten minutes. There you will find all the services and shops you need. From shopping centers to schools, more supermarkets, sports centers and large green areas.