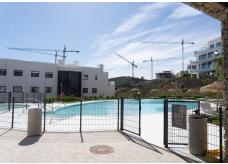

## R4806727

Fuengirola

REF# R4806727 550,000 €

| BEDS | BATHS | BUILT              | TERRACE |
|------|-------|--------------------|---------|
| 2    | 2     | 102 m <sup>2</sup> | 35 m²   |

Spectacular apartment with two bedrooms and two bathrooms, one en suite, in the Higuerón West residential area, one of the most luxurious urbanizations on the Costa del Sol. It is ready to move into and enjoy an ideal environment to relax and unwind surrounded by peace, and nature. This apartment is designed with a unique floor plan concept that provides a villa feel by creating a living room that extends along the terrace. Simply open the floor-to-ceiling sliding doors and your living room is doubled, with indoor/outdoor living, dining and kitchen areas flowing seamlessly into one another. This easy interaction between the living spaces creates a flexible open plan area that is made for the climate and lifestyle of southern Spain. Included in the price are two large parking spaces under the apartment complex, as well as a large storage room located in the underground parking. There is an elevator from the garage directly to the apartment. Among the common areas of the project, it is worth highlighting: green areas for walking and cycling, coworking area, children's areas, space for pets, various swimming pools, private beach club, and concierge service, among others. Around it you will find several restaurants, a sports club, a pharmacy and a Carrefour Market supermarket. In addition, they are very close to roads such as the AP-7, A-7 and N-340, so you can reach the center of Fuengirola in just ten minutes. There you will find all the services and shops you need. From shopping centers to schools, more supermarkets, sports centers and large green areas.