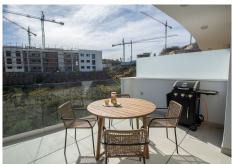

## R4806727

Fuengirola

REF# R4806727 550,000 €

| BEDS | BATHS | BUILT              | TERRACE |
|------|-------|--------------------|---------|
| 2    | 2     | 102 m <sup>2</sup> | 35 m²   |

Spectacular apartment with two bedrooms and two bathrooms, one en suite, in the Higuerón West residential area, one of the most luxurious urbanizations on the Costa del Sol. It is ready to move into and enjoy an ideal environment to relax and unwind surrounded by peace, and nature. This apartment is designed with a unique floor plan concept that provides a villa feel by creating a living room that extends along the terrace. Simply open the floor-to-ceiling sliding doors and your living room is doubled, with indoor/outdoor living, dining and kitchen areas flowing seamlessly into one another. This easy interaction between the living spaces creates a flexible open plan area that is made for the climate and lifestyle of southern Spain. Included in the price are two large parking spaces under the apartment complex, as well as a large storage room located in the underground parking. There is an elevator from the garage directly to the apartment. Among the common areas of the project, it is worth highlighting: green areas for walking and cycling, coworking area, children's areas, space for pets, various swimming pools, private beach club, and concierge service, among others. Around it you will find several restaurants, a sports club, a pharmacy and a Carrefour Market supermarket. In addition, they are very close to roads such as the AP-7, A-7 and N-340, so you can reach the center of Fuengirola in just ten minutes. There you will find all the services and shops you need. From shopping centers to schools, more supermarkets, sports centers and large green areas.