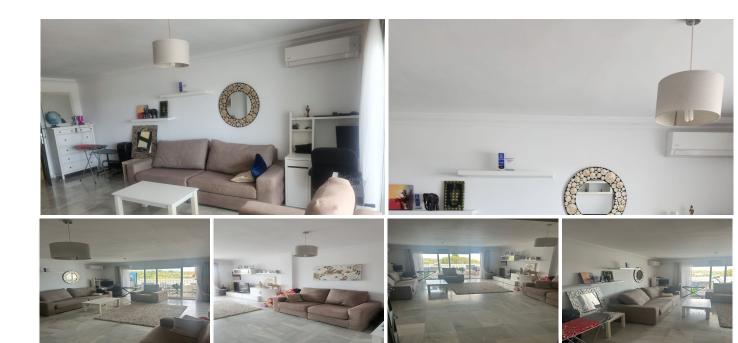

R4804882

Nueva Andalucía

REF# R4804882 455.000 €

| BEDS | BATHS | BUILT  | TERRACE |
|------|-------|--------|---------|
| 3    | 2     | 123 m² | 12 m²   |

This apartment features a built area of 123 square meters, offering ample living space. The property includes a spacious living room that opens onto a terrace with stunning views of the surrounding mountains, creating an ideal space for relaxation and entertainment. The interior of the house is well-maintained with modern finishes, featuring marble flooring throughout. The property comprises 3 bedrooms, including a master suite with an en-suite bathroom and additional guest bedrooms, each thoughtfully designed for comfort. The kitchen is well-equipped, providing a functional space for cooking and dining. The 2 bathrooms are modern and fully fitted, with one including a bathtub and the other a walk-in shower. The property also includes parking facilities, providing convenience for vehicle storage. This house is ideal for families or individuals looking for a comfortable and luxurious living space in one of Marbella's most sought-after neighborhoods. Additionally, it is within proximity to local amenities, making it a perfect blend of tranquility and accessibility. Located in the prestigious Urbanización Andalucía La Nueva in Nueva Andalucía, Marbella, this property enjoys a prime location that offers both tranquility and accessibility to key attractions. It is just 6minutes away from the glamorous Puerto Banús, renowned for its luxury yachts, high-end boutiques, and vibrant nightlife, making it a hub of activity. The beautiful beaches of Marbella are also within 6 minutes, allowing for easy access to sun, sand, and sea. Additionally, the area is well-serviced with