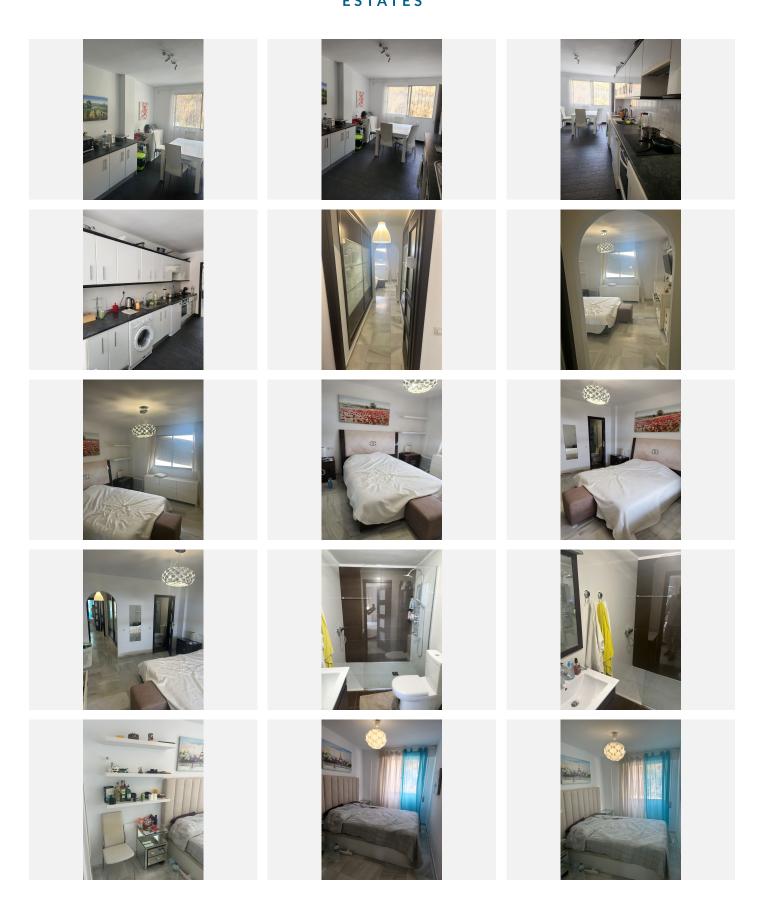

R4804882

Nueva Andalucía

REF# R4804882 455.000 €

| BEDS | BATHS | BUILT  | TERRACE |
|------|-------|--------|---------|
| 3    | 2     | 123 m² | 12 m²   |

This apartment features a built area of 123 square meters, offering ample living space. The property includes a spacious living room that opens onto a terrace with stunning views of the surrounding mountains, creating an ideal space for relaxation and entertainment. The interior of the house is well-maintained with modern finishes, featuring marble flooring throughout. The property comprises 3 bedrooms, including a master suite with an en-suite bathroom and additional guest bedrooms, each thoughtfully designed for comfort. The kitchen is well-equipped, providing a functional space for cooking and dining. The 2 bathrooms are modern and fully fitted, with one including a bathtub and the other a walk-in shower. The property also includes parking facilities, providing convenience for vehicle storage. This house is ideal for families or individuals looking for a comfortable and luxurious living space in one of Marbella's most sought-after neighborhoods. Additionally, it is within proximity to local amenities, making it a perfect blend of tranquility and accessibility. Located in the prestigious Urbanización Andalucía La Nueva in Nueva Andalucía, Marbella, this property enjoys a prime location that offers both tranquility and accessibility to key attractions. It is just 6minutes away from the glamorous Puerto Banús, renowned for its luxury yachts, high-end boutiques, and vibrant nightlife, making it a hub of activity. The beautiful beaches of Marbella are also within 6 minutes, allowing for easy access to sun, sand, and sea. Additionally, the area is well-serviced with