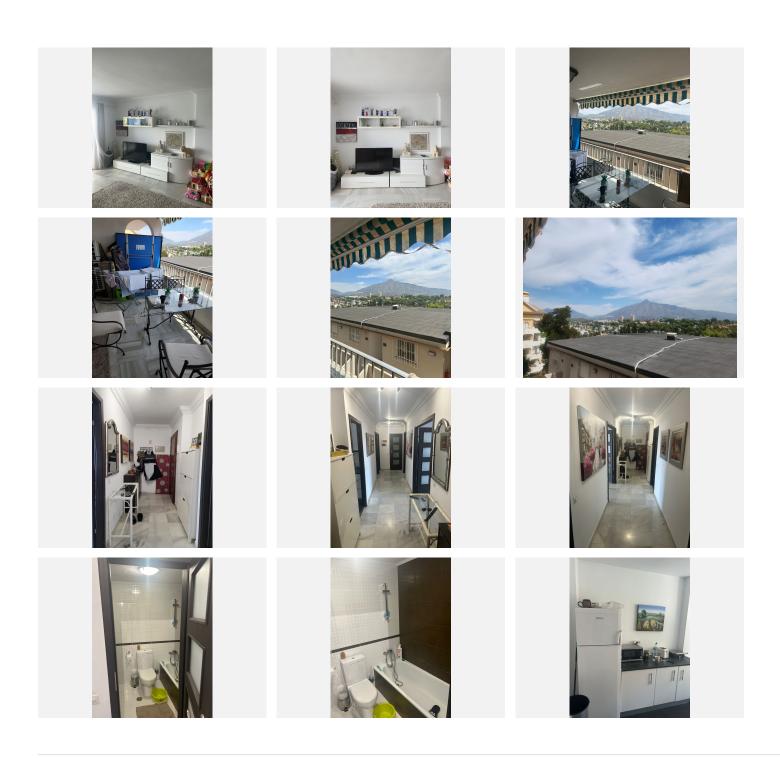

R4804882

Nueva Andalucía

REF# R4804882 455.000 €

| BEDS | BATHS | BUILT  | TERRACE |
|------|-------|--------|---------|
| 3    | 2     | 123 m² | 12 m²   |

This apartment features a built area of 123 square meters, offering ample living space. The property includes a spacious living room that opens onto a terrace with stunning views of the surrounding mountains, creating an ideal space for relaxation and entertainment. The interior of the house is well-maintained with modern finishes, featuring marble flooring throughout. The property comprises 3 bedrooms, including a master suite with an en-suite bathroom and additional guest bedrooms, each thoughtfully designed for comfort. The kitchen is well-equipped, providing a functional space for cooking and dining. The 2 bathrooms are modern and fully fitted, with one including a bathtub and the other a walk-in shower. The property also includes parking facilities, providing convenience for vehicle storage. This house is ideal for families or individuals looking for a comfortable and luxurious living space in one of Marbella's most sought-after neighborhoods. Additionally, it is within proximity to local amenities, making it a perfect blend of tranquility and accessibility. Located in the prestigious Urbanización Andalucía La Nueva in Nueva Andalucía, Marbella, this property enjoys a prime location that offers both tranquility and accessibility to key attractions. It is just 6minutes away from the glamorous Puerto Banús, renowned for its luxury yachts, high-end boutiques, and vibrant nightlife, making it a hub of activity. The beautiful beaches of Marbella are also within 6 minutes, allowing for easy access to sun, sand, and sea. Additionally, the area is well-serviced with