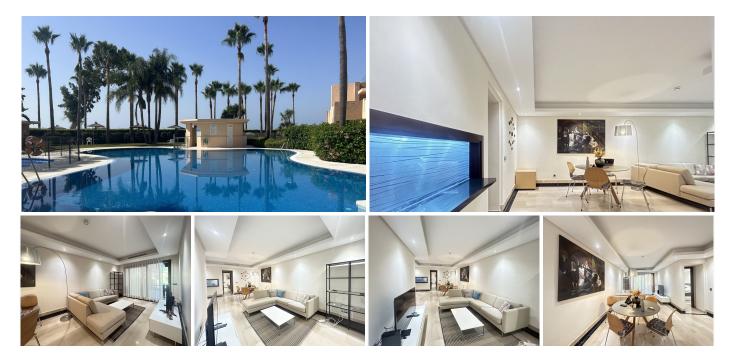

## R4804426 ● NEW GOLDEN MILE REF# R4804426 545.000 €

| BEDS | BATHS | BUILT  | TERRACE |
|------|-------|--------|---------|
| 2    | 2     | 103 m² | 47 m²   |

First beach line 2 bed apartment in Estepona. Huge 2 bed apartment of modern style offering high quality and situated in the front beach line luxurious complex in Estepona. The complex offers 24 hours security with a concierge services , two good size outdoor pools, indoor pool, paddle court, GYM, Sauna and surrounding by beautiful gardens. The property itself situated on the ground floor and consists of a good size hall/ entrance, a fully equipped kitchen with laundry space, a spacious and bright living room with the access to the huge terrace which is divided into 2 parts, chill out area with dinning space and covered roof and a good size private pool connected with the green private area and the access to the common garden that leads to the pool, all facilities and the beach, the main bedroom in suite and the access to the terrace as well, offering amazing living space, the second bedroom with its bathroom. Features: Aircon cold/hot controlled separately for each room, underfloor heating throughout, Domotic system. The property is sold with 2 parking spaces and a storage room in the underground garage. Stunning unit for holiday or permanent living.