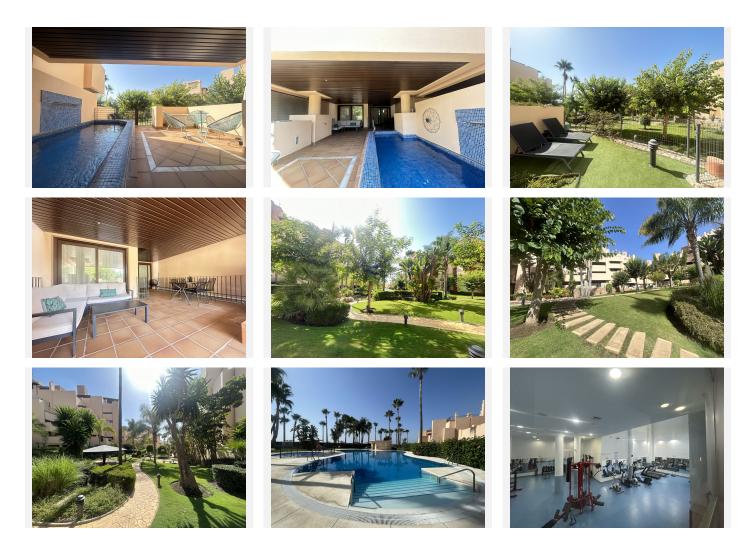

## R4804426 ● NEW GOLDEN MILE REF# R4804426 545.000 €

| BEDS | BATHS | BUILT  | TERRACE |
|------|-------|--------|---------|
| 2    | 2     | 103 m² | 47 m²   |

First beach line 2 bed apartment in Estepona. Huge 2 bed apartment of modern style offering high quality and situated in the front beach line luxurious complex in Estepona. The complex offers 24 hours security with a concierge services , two good size outdoor pools, indoor pool, paddle court, GYM, Sauna and surrounding by beautiful gardens. The property itself situated on the ground floor and consists of a good size hall/ entrance, a fully equipped kitchen with laundry space, a spacious and bright living room with the access to the huge terrace which is divided into 2 parts, chill out area with dinning space and covered roof and a good size private pool connected with the green private area and the access to the common garden that leads to the pool, all facilities and the beach, the main bedroom in suite and the access to the terrace as well, offering amazing living space, the second bedroom with its bathroom. Features: Aircon cold/hot controlled separately for each room, underfloor heating throughout, Domotic system. The property is sold with 2 parking spaces and a storage room in the underground garage. Stunning unit for holiday or permanent living.