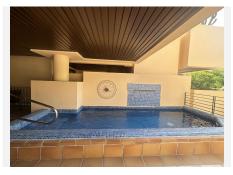

## R4804426 ● NEW GOLDEN MILE REF# R4804426 545.000 €

| BEDS | BATHS | BUILT  | TERRACE |
|------|-------|--------|---------|
| 2    | 2     | 103 m² | 47 m²   |

First beach line 2 bed apartment in Estepona. Huge 2 bed apartment of modern style offering high quality and situated in the front beach line luxurious complex in Estepona. The complex offers 24 hours security with a concierge services , two good size outdoor pools, indoor pool, paddle court, GYM, Sauna and surrounding by beautiful gardens. The property itself situated on the ground floor and consists of a good size hall/ entrance, a fully equipped kitchen with laundry space, a spacious and bright living room with the access to the huge terrace which is divided into 2 parts, chill out area with dinning space and covered roof and a good size private pool connected with the green private area and the access to the common garden that leads to the pool, all facilities and the beach, the main bedroom in suite and the access to the terrace as well, offering amazing living space, the second bedroom with its bathroom. Features: Aircon cold/hot controlled separately for each room, underfloor heating throughout, Domotic system. The property is sold with 2 parking spaces and a storage room in the underground garage. Stunning unit for holiday or permanent living.