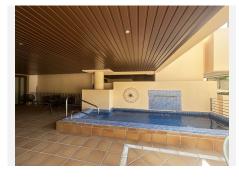

## R4804426 ● NEW GOLDEN MILE REF# R4804426 545.000 €

| BEDS | BATHS | BUILT  | TERRACE |
|------|-------|--------|---------|
| 2    | 2     | 103 m² | 47 m²   |

First beach line 2 bed apartment in Estepona. Huge 2 bed apartment of modern style offering high quality and situated in the front beach line luxurious complex in Estepona. The complex offers 24 hours security with a concierge services , two good size outdoor pools, indoor pool, paddle court, GYM, Sauna and surrounding by beautiful gardens. The property itself situated on the ground floor and consists of a good size hall/ entrance, a fully equipped kitchen with laundry space, a spacious and bright living room with the access to the huge terrace which is divided into 2 parts, chill out area with dinning space and covered roof and a good size private pool connected with the green private area and the access to the common garden that leads to the pool, all facilities and the beach, the main bedroom in suite and the access to the terrace as well, offering amazing living space, the second bedroom with its bathroom. Features: Aircon cold/hot controlled separately for each room, underfloor heating throughout, Domotic system. The property is sold with 2 parking spaces and a storage room in the underground garage. Stunning unit for holiday or permanent living.