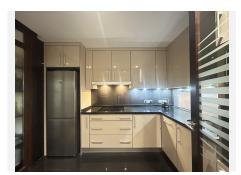

## R4804426 ● NEW GOLDEN MILE REF# R4804426 545.000 €

| BEDS | BATHS | BUILT  | TERRACE |
|------|-------|--------|---------|
| 2    | 2     | 103 m² | 47 m²   |

First beach line 2 bed apartment in Estepona. Huge 2 bed apartment of modern style offering high quality and situated in the front beach line luxurious complex in Estepona. The complex offers 24 hours security with a concierge services , two good size outdoor pools, indoor pool, paddle court, GYM, Sauna and surrounding by beautiful gardens. The property itself situated on the ground floor and consists of a good size hall/ entrance, a fully equipped kitchen with laundry space, a spacious and bright living room with the access to the huge terrace which is divided into 2 parts, chill out area with dinning space and covered roof and a good size private pool connected with the green private area and the access to the common garden that leads to the pool, all facilities and the beach, the main bedroom in suite and the access to the terrace as well, offering amazing living space, the second bedroom with its bathroom. Features: Aircon cold/hot controlled separately for each room, underfloor heating throughout, Domotic system. The property is sold with 2 parking spaces and a storage room in the underground garage. Stunning unit for holiday or permanent living.