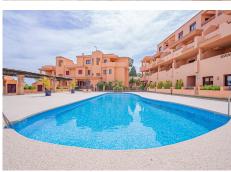

## R4803652

**Paraiso** 

REF# R4803652 399.000 €

| BEDS | BATHS | BUILT  | TERRACE |
|------|-------|--------|---------|
| 2    | 2     | 102 m² | 44 m²   |

Stunning 2 bedroom, 2 bathroom, middle floor, corner apartment in a wonderful resort with the trifecta of desirable views: Sea, Golf and the iconic La Concha mountain. The apartment boasts a West orientation, with 2 terraces, giving you the opportunity to sun worship to your hearts content, or, if you prefer, benefit from the covered portions for those less enamored with the heat. A touristic property with full licence for the complex already obtained, saving your clients the hassle, cost and time taken to obtain one themselves. Fully furnished and serviced, right down to the crockery and bed sheets. Idiliq are the managing agents (30 years' experience managing over 3,500 properties across 15 territories), backed by the Marriot group (32 million members), making this an incredible investment property. With the rental market exploding on the Costa del Sol in the last year, seeing an average increase of 30%, in addition to constantly increasing demand, this is truly a fantastic opportunity. The property comes with 1 parking space. On site facilities include a fitness center, 2 outdoor swimming pools., sauna and steam room. There is also a cafe open all year around and a breakfast service at the golf club restaurant. "Situated on a stunning plot overlooking El Paraiso Golf, the Resort offers full service hotel style facilities combined with the independence of your own apartment. Flanked by golf courses on two sides, with views out to sea and across to the La Concha mountain, this is a rare opportunity to purchase in an unspoiled area where no further development can take