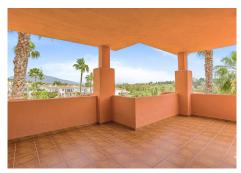

## R4803652

**Paraiso** 

REF# R4803652 399.000 €

| BEDS | BATHS | BUILT  | TERRACE |
|------|-------|--------|---------|
| 2    | 2     | 102 m² | 44 m²   |

Stunning 2 bedroom, 2 bathroom, middle floor, corner apartment in a wonderful resort with the trifecta of desirable views: Sea, Golf and the iconic La Concha mountain. The apartment boasts a West orientation, with 2 terraces, giving you the opportunity to sun worship to your hearts content, or, if you prefer, benefit from the covered portions for those less enamored with the heat. A touristic property with full licence for the complex already obtained, saving your clients the hassle, cost and time taken to obtain one themselves. Fully furnished and serviced, right down to the crockery and bed sheets. Idiliq are the managing agents (30 years' experience managing over 3,500 properties across 15 territories), backed by the Marriot group (32 million members), making this an incredible investment property. With the rental market exploding on the Costa del Sol in the last year, seeing an average increase of 30%, in addition to constantly increasing demand, this is truly a fantastic opportunity. The property comes with 1 parking space. On site facilities include a fitness center, 2 outdoor swimming pools., sauna and steam room. There is also a cafe open all year around and a breakfast service at the golf club restaurant. "Situated on a stunning plot overlooking El Paraiso Golf, the Resort offers full service hotel style facilities combined with the independence of your own apartment. Flanked by golf courses on two sides, with views out to sea and across to the La Concha mountain, this is a rare opportunity to purchase in an unspoiled area where no further development can take