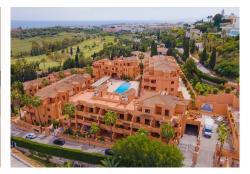

## R4803652

**Paraiso** 

REF# R4803652 399.000 €

| BEDS | BATHS | BUILT  | TERRACE |
|------|-------|--------|---------|
| 2    | 2     | 102 m² | 44 m²   |

Stunning 2 bedroom, 2 bathroom, middle floor, corner apartment in a wonderful resort with the trifecta of desirable views: Sea, Golf and the iconic La Concha mountain. The apartment boasts a West orientation, with 2 terraces, giving you the opportunity to sun worship to your hearts content, or, if you prefer, benefit from the covered portions for those less enamored with the heat. A touristic property with full licence for the complex already obtained, saving your clients the hassle, cost and time taken to obtain one themselves. Fully furnished and serviced, right down to the crockery and bed sheets. Idiliq are the managing agents (30 years' experience managing over 3,500 properties across 15 territories), backed by the Marriot group (32 million members), making this an incredible investment property. With the rental market exploding on the Costa del Sol in the last year, seeing an average increase of 30%, in addition to constantly increasing demand, this is truly a fantastic opportunity. The property comes with 1 parking space. On site facilities include a fitness center, 2 outdoor swimming pools., sauna and steam room. There is also a cafe open all year around and a breakfast service at the golf club restaurant. "Situated on a stunning plot overlooking El Paraiso Golf, the Resort offers full service hotel style facilities combined with the independence of your own apartment. Flanked by golf courses on two sides, with views out to sea and across to the La Concha mountain, this is a rare opportunity to purchase in an unspoiled area where no further development can take