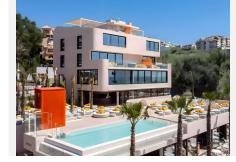

## R4802899

Mijas

REF# R4802899 850.000 €

| BEDS | BATHS | BUILT  | PLOT  | TERRACE |
|------|-------|--------|-------|---------|
| 3    | 3     | 160 m² | 54 m² | 97 m²   |

Welcome to your new home! Privileged Location Discover this beautiful corner townhouse, located in the exclusive townhouse projects by Higueron. This charming home not only offers a modern and welcoming design, but also benefits from a southwest orientation that guarantees natural light all day long and spectacular sunsets. Featured Features - 3 Spacious Bedrooms: Perfect for families or those looking for additional guest space or a home office. - Ocean Views: Enjoy breath-taking ocean views from your own terrace. Imagine relaxing with a glass of wine while gazing at the horizon . - Southwest Orientation: The southwest orientation not only maximizes natural light, but also allows you to enjoy warm sunny days and cool nights under the stars in your private jacuzzi - Modern and Sustainable Design: The complex focuses on sustainability, with high quality finishes and a design that integrates seamlessly with the natural surroundings. - Common Areas and Amenities: Access to luxury facilities, such as swimming pools, gardens and recreational areas, ideal for enjoying with family or friends. A Unique Lifestyle Living in Higueron means enjoying a balanced lifestyle, surrounded by nature and with all the amenities at your fingertips. From outdoor activities to nearby dining options, you'll find everything you need for a fulfilling life. Don't miss out! This townhouse is a unique opportunity for those looking for a home that combines beauty, comfort and a special connection with nature. Come visit it and fall in love with your new home! Supermarket and Gas +34 951 123 083 | +44 (0)330 179 8687 | info@idiliqestates.com Local 28, Edificio D, Centro de Negocios Puerta de Banús, N-340, Km 175, 29660 Nueva Andlaucia