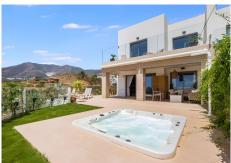

## R4802899

Mijas

REF# R4802899 850.000 €

| BEDS | BATHS | BUILT  | PLOT  | TERRACE |
|------|-------|--------|-------|---------|
| 3    | 3     | 160 m² | 54 m² | 97 m²   |

Welcome to your new home! Privileged Location Discover this beautiful corner townhouse, located in the exclusive townhouse projects by Higueron. This charming home not only offers a modern and welcoming design, but also benefits from a southwest orientation that guarantees natural light all day long and spectacular sunsets. Featured Features - 3 Spacious Bedrooms: Perfect for families or those looking for additional guest space or a home office. - Ocean Views: Enjoy breath-taking ocean views from your own terrace. Imagine relaxing with a glass of wine while gazing at the horizon . - Southwest Orientation: The southwest orientation not only maximizes natural light, but also allows you to enjoy warm sunny days and cool nights under the stars in your private jacuzzi - Modern and Sustainable Design: The complex focuses on sustainability, with high quality finishes and a design that integrates seamlessly with the natural surroundings. - Common Areas and Amenities: Access to luxury facilities, such as swimming pools, gardens and recreational areas, ideal for enjoying with family or friends. A Unique Lifestyle Living in Higueron means enjoying a balanced lifestyle, surrounded by nature and with all the amenities at your fingertips. From outdoor activities to nearby dining options, you'll find everything you need for a fulfilling life. Don't miss out! This townhouse is a unique opportunity for those looking for a home that combines beauty, comfort and a special connection with nature. Come visit it and fall in love with your new home! Supermarket and Gas +34 951 123 083 | +44 (0)330 179 8687 | info@idiliqestates.com Local 28, Edificio D, Centro de Negocios Puerta de Banús, N-340, Km 175, 29660 Nueva Andlaucia