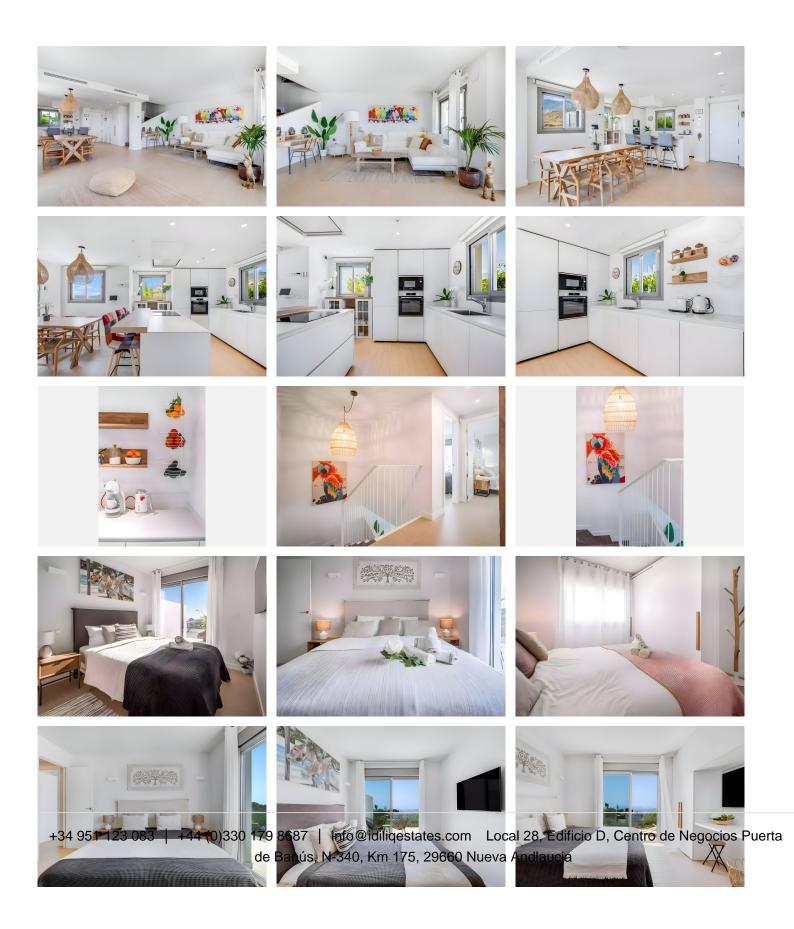

## R4802899

Mijas

REF# R4802899 850.000 €

| BEDS | BATHS | BUILT  | PLOT  | TERRACE |
|------|-------|--------|-------|---------|
| 3    | 3     | 160 m² | 54 m² | 97 m²   |

Welcome to your new home! Privileged Location Discover this beautiful corner townhouse, located in the exclusive townhouse projects by Higueron. This charming home not only offers a modern and welcoming design, but also benefits from a southwest orientation that guarantees natural light all day long and spectacular sunsets. Featured Features - 3 Spacious Bedrooms: Perfect for families or those looking for additional guest space or a home office. - Ocean Views: Enjoy breath-taking ocean views from your own terrace. Imagine relaxing with a glass of wine while gazing at the horizon . - Southwest Orientation: The southwest orientation not only maximizes natural light, but also allows you to enjoy warm sunny days and cool nights under the stars in your private jacuzzi - Modern and Sustainable Design: The complex focuses on sustainability, with high quality finishes and a design that integrates seamlessly with the natural surroundings. - Common Areas and Amenities: Access to luxury facilities, such as swimming pools, gardens and recreational areas, ideal for enjoying with family or friends. A Unique Lifestyle Living in Higueron means enjoying a balanced lifestyle, surrounded by nature and with all the amenities at your fingertips. From outdoor activities to nearby dining options, you'll find everything you need for a fulfilling life. Don't miss out! This townhouse is a unique opportunity for those looking for a home that combines beauty, comfort and a special connection with nature. Come visit it and fall in love with your new home! Supermarket and Gas +34 951 123 083 | +44 (0)330 179 8687 | info@idiliqestates.com Local 28, Edificio D, Centro de Negocios Puerta de Banús, N-340, Km 175, 29660 Nueva Andlaucia