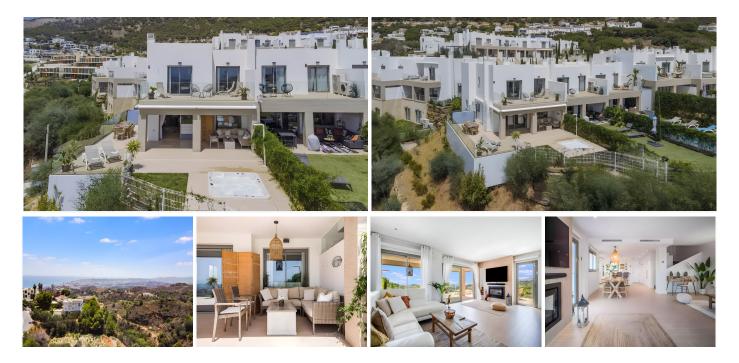

## R4802899

Mijas

REF# R4802899 850.000 €

| BEDS | BATHS | BUILT  | PLOT  | TERRACE |
|------|-------|--------|-------|---------|
| 3    | 3     | 160 m² | 54 m² | 97 m²   |

Welcome to your new home! Privileged Location Discover this beautiful corner townhouse, located in the exclusive townhouse projects by Higueron. This charming home not only offers a modern and welcoming design, but also benefits from a southwest orientation that guarantees natural light all day long and spectacular sunsets. Featured Features - 3 Spacious Bedrooms: Perfect for families or those looking for additional guest space or a home office. - Ocean Views: Enjoy breath-taking ocean views from your own terrace. Imagine relaxing with a glass of wine while gazing at the horizon . - Southwest Orientation: The southwest orientation not only maximizes natural light, but also allows you to enjoy warm sunny days and cool nights under the stars in your private jacuzzi - Modern and Sustainable Design: The complex focuses on sustainability, with high quality finishes and a design that integrates seamlessly with the natural surroundings. - Common Areas and Amenities: Access to luxury facilities, such as swimming pools, gardens and recreational areas, ideal for enjoying with family or friends. A Unique Lifestyle Living in Higueron means enjoying a balanced lifestyle, surrounded by nature and with all the amenities at your fingertips. From outdoor activities to nearby dining options, you'll find everything you need for a fulfilling life. Don't miss out! This townhouse is a unique opportunity for those looking for a home that combines beauty, comfort and a special connection with nature. Come visit it and fall in love with your new home! Supermarket and Gas +34 951 123 083 | +44 (0)330 179 8687 | info@idiliqestates.com Local 28, Edificio D, Centro de Negocios Puerta de Banús, N-340, Km 175, 29660 Nueva Andlaucia

station: 900m Bus stop: 190 m Access to AP-7 highway: 1.3 km Beach: 4.3 km Benalmadena Town: 4 km Malaga Airport: 20.7 km