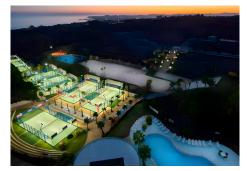

## R4802899

Mijas

REF# R4802899 850.000 €

| BEDS | BATHS | BUILT  | PLOT  | TERRACE |
|------|-------|--------|-------|---------|
| 3    | 3     | 160 m² | 54 m² | 97 m²   |

Welcome to your new home! Privileged Location Discover this beautiful corner townhouse, located in the exclusive townhouse projects by Higueron. This charming home not only offers a modern and welcoming design, but also benefits from a southwest orientation that guarantees natural light all day long and spectacular sunsets. Featured Features - 3 Spacious Bedrooms: Perfect for families or those looking for additional guest space or a home office. - Ocean Views: Enjoy breath-taking ocean views from your own terrace. Imagine relaxing with a glass of wine while gazing at the horizon . - Southwest Orientation: The southwest orientation not only maximizes natural light, but also allows you to enjoy warm sunny days and cool nights under the stars in your private jacuzzi - Modern and Sustainable Design: The complex focuses on sustainability, with high quality finishes and a design that integrates seamlessly with the natural surroundings. - Common Areas and Amenities: Access to luxury facilities, such as swimming pools, gardens and recreational areas, ideal for enjoying with family or friends. A Unique Lifestyle Living in Higueron means enjoying a balanced lifestyle, surrounded by nature and with all the amenities at your fingertips. From outdoor activities to nearby dining options, you'll find everything you need for a fulfilling life. Don't miss out! This townhouse is a unique opportunity for those looking for a home that combines beauty, comfort and a special connection with nature. Come visit it and fall in love with your new home! Supermarket and Gas +34 951 123 083 | +44 (0)330 179 8687 | info@idiliqestates.com Local 28, Edificio D, Centro de Negocios Puerta de Banús, N-340, Km 175, 29660 Nueva Andlaucia