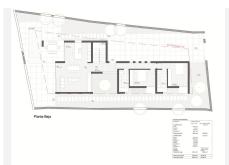

On the ground floor, you will find a welcoming entrance hall, cloakroom, en-suite bedrooms with bathroom and dressing room, a dream kitchen-dining room, a spacious living room and a main porch that opens onto a magnificent outdoor skimmer pool with pre-installation for a heat pump. The upper floor houses the master bedroom with the option of converting the second bedroom into a library and a terrace to enjoy the views. The basement is presented raw, except for the machine room, offering a blank canvas to personalize to your liking.