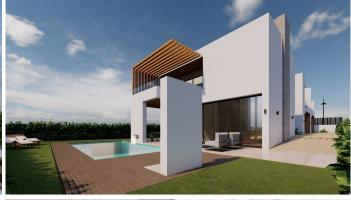

We present you a spectacular luxury villa in Estepona, ideal for those who value comfort, bright spaces and sustainability. This architectural gem WITH SPECTACULAR VIEWS OF GIBRALTAR; is distributed around a double-height main volume and extends over three levels: ground floor, upper floor and basement. This home offers a sophisticated and functional design that will make you fall in love from the first moment.

On the ground floor, you will find a welcoming entrance hall, cloakroom, en-suite bedrooms with bathroom and dressing room, a dream kitchen-dining room, a spacious living room and a main porch that opens onto a magnificent outdoor skimmer pool with pre-installation for a heat pump. The upper floor houses the master bedroom with the option of converting the second bedroom into a library and a terrace to enjoy the views. The basement is presented raw, except for the machine room, offering a blank canvas to personalize to your liking.

The villa has an outdoor parking area, a porch and solarium area, as well as a garden with programmed automatic irrigation and programmed lighting. Equipped with TV/FM antenna, digital video intercom, air renewal system and air conditioning installation in the basement, every detail has been carefully thought out +34 951 123 083 | +44 (0)330 179 8687 | info@idiliqestates.com Local 28, Edificio D, Centro de Negocios Puerta de Banús, N-340, Km 175, 29660 Nueva Andlaucia