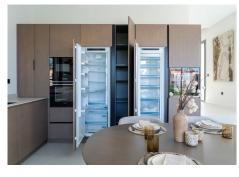

On the ground floor, you will find a welcoming entrance hall, cloakroom, en-suite bedrooms with bathroom and dressing room, a dream kitchen-dining room, a spacious living room and a main porch that opens onto a magnificent outdoor skimmer pool with pre-installation for a heat pump. The upper floor houses the master bedroom with the option of converting the second bedroom into a library and a terrace to enjoy the views. The basement is presented raw, except for the machine room, offering a blank canvas to personalize to your liking.