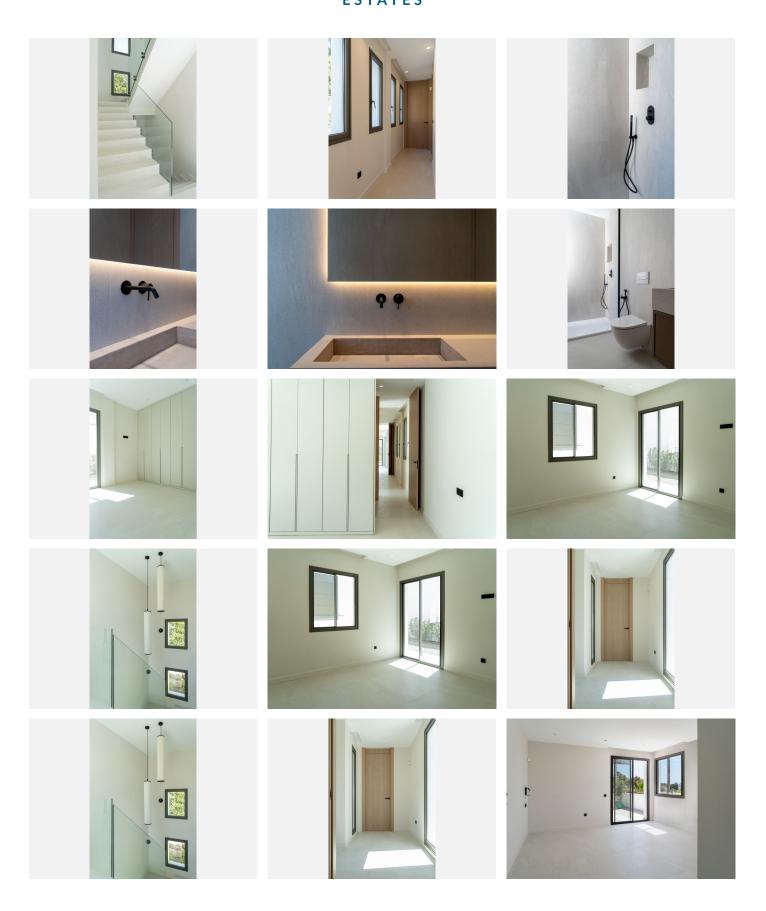

On the ground floor, you will find a welcoming entrance hall, cloakroom, en-suite bedrooms with bathroom and dressing room, a dream kitchen-dining room, a spacious living room and a main porch that opens onto a magnificent outdoor skimmer pool with pre-installation for a heat pump. The upper floor houses the master bedroom with the option of converting the second bedroom into a library and a terrace to enjoy the views. The basement is presented raw, except for the machine room, offering a blank canvas to personalize to your liking.

The villa has an outdoor parking area, a porch and solarium area, as well as a garden with programmed automatic irrigation and programmed lighting. Equipped with TV/FM antenna, digital video intercom, air renewal system and air conditioning installation in the basement, every detail has been carefully thought out +34 951 123 083 | +44 (0)330 179 8687 | info@idiliqestates.com Local 28, Edificio D, Centro de Negocios Puerta de Banús, N-340, Km 175, 29660 Nueva Andlaucia