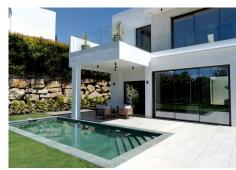

We present you a spectacular luxury villa in Estepona, ideal for those who value comfort, bright spaces and sustainability. This architectural gem WITH SPECTACULAR VIEWS OF GIBRALTAR; is distributed around a double-height main volume and extends over three levels: ground floor, upper floor and basement. This home offers a sophisticated and functional design that will make you fall in love from the first moment.

On the ground floor, you will find a welcoming entrance hall, cloakroom, en-suite bedrooms with bathroom and dressing room, a dream kitchen-dining room, a spacious living room and a main porch that opens onto a magnificent outdoor skimmer pool with pre-installation for a heat pump. The upper floor houses the master bedroom with the option of converting the second bedroom into a library and a terrace to enjoy the views. The basement is presented raw, except for the machine room, offering a blank canvas to personalize to your liking.

The villa has an outdoor parking area, a porch and solarium area, as well as a garden with programmed automatic irrigation and programmed lighting. Equipped with TV/FM antenna, digital video intercom, air renewal system and air conditioning installation in the basement, every detail has been carefully thought out +34 951 123 083 | +44 (0)330 179 8687 | info@idiliqestates.com Local 28, Edificio D, Centro de Negocios Puerta de Banús, N-340, Km 175, 29660 Nueva Andlaucia