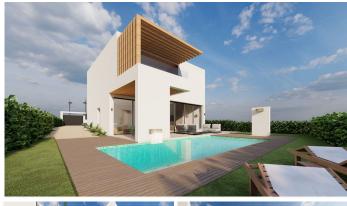

We present you a spectacular luxury villa in Estepona, ideal for those who value comfort, bright spaces and sustainability. This architectural gem WITH SPECTACULAR VIEWS OF GIBRALTAR; is distributed around a double-height main volume and extends over three levels: ground floor, upper floor and basement. This home offers a sophisticated and functional design that will make you fall in love from the first moment.

On the ground floor, you will find a welcoming entrance hall, cloakroom, en-suite bedrooms with bathroom and dressing room, a dream kitchen-dining room, a spacious living room and a main porch that opens onto a magnificent outdoor skimmer pool with pre-installation for a heat pump. The upper floor houses the master bedroom with the option of converting the second bedroom into a library and a terrace to enjoy the views. The basement is presented raw, except for the machine room, offering a blank canvas to personalize to your liking.

The villa has an outdoor parking area, a porch and solarium area, as well as a garden with programmed automatic irrigation and programmed lighting. Equipped with TV/FM antenna, digital video intercom, air renewal system and air conditioning installation in the basement, every detail has been carefully thought out +34 951 123 083 | +44 (0)330 179 8687 | info@idiliqestates.com Local 28, Edificio D, Centro de Negocios Puerta de Banús, N-340, Km 175, 29660 Nueva Andlaucia