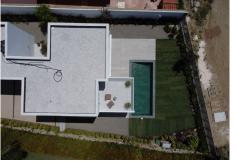

We present you a spectacular luxury villa in Estepona, ideal for those who value comfort, bright spaces and sustainability. This architectural gem WITH SPECTACULAR VIEWS OF GIBRALTAR; is distributed around a double-height main volume and extends over three levels: ground floor, upper floor and basement. This home offers a sophisticated and functional design that will make you fall in love from the first moment.

On the ground floor, you will find a welcoming entrance hall, cloakroom, en-suite bedrooms with bathroom and dressing room, a dream kitchen-dining room, a spacious living room and a main porch that opens onto a magnificent outdoor skimmer pool with pre-installation for a heat pump. The upper floor houses the master bedroom with the option of converting the second bedroom into a library and a terrace to enjoy the views. The basement is presented raw, except for the machine room, offering a blank canvas to personalize to your liking.

The villa has an outdoor parking area, a porch and solarium area, as well as a garden with programmed automatic irrigation and programmed lighting. Equipped with TV/FM antenna, digital video intercom, air renewal system and air conditioning installation in the basement, every detail has been carefully thought out +34 951 123 083 | +44 (0)330 179 8687 | info@idiliqestates.com Local 28, Edificio D, Centro de Negocios Puerta de Banús, N-340, Km 175, 29660 Nueva Andlaucia