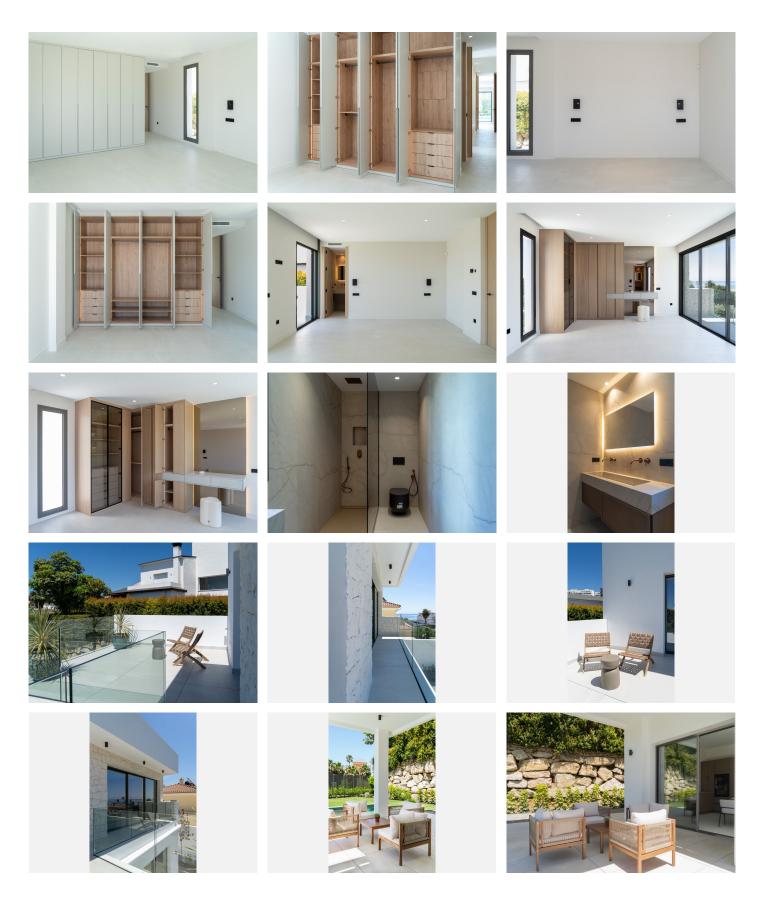

We present you a spectacular luxury villa in Estepona, ideal for those who value comfort, bright spaces and sustainability. This architectural gem WITH SPECTACULAR VIEWS OF GIBRALTAR; is distributed around a double-height main volume and extends over three levels: ground floor, upper floor and basement. This home offers a sophisticated and functional design that will make you fall in love from the first moment.

On the ground floor, you will find a welcoming entrance hall, cloakroom, en-suite bedrooms with bathroom and dressing room, a dream kitchen-dining room, a spacious living room and a main porch that opens onto a magnificent outdoor skimmer pool with pre-installation for a heat pump. The upper floor houses the master bedroom with the option of converting the second bedroom into a library and a terrace to enjoy the views. The basement is presented raw, except for the machine room, offering a blank canvas to personalize to your liking.

The villa has an outdoor parking area, a porch and solarium area, as well as a garden with programmed automatic irrigation and programmed lighting. Equipped with TV/FM antenna, digital video intercom, air renewal system and air conditioning installation in the basement, every detail has been carefully thought out +34 951 123 083 | +44 (0)330 179 8687 | info@idiliqestates.com Local 28, Edificio D, Centro de Negocios Puerta de Banús, N-340, Km 175, 29660 Nueva Andlaucia