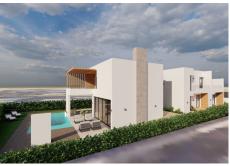

We present you a spectacular luxury villa in Estepona, ideal for those who value comfort, bright spaces and sustainability. This architectural gem WITH SPECTACULAR VIEWS OF GIBRALTAR; is distributed around a double-height main volume and extends over three levels: ground floor, upper floor and basement. This home offers a sophisticated and functional design that will make you fall in love from the first moment.

On the ground floor, you will find a welcoming entrance hall, cloakroom, en-suite bedrooms with bathroom and dressing room, a dream kitchen-dining room, a spacious living room and a main porch that opens onto a magnificent outdoor skimmer pool with pre-installation for a heat pump. The upper floor houses the master bedroom with the option of converting the second bedroom into a library and a terrace to enjoy the views. The basement is presented raw, except for the machine room, offering a blank canvas to personalize to your liking.

The villa has an outdoor parking area, a porch and solarium area, as well as a garden with programmed automatic irrigation and programmed lighting. Equipped with TV/FM antenna, digital video intercom, air renewal system and air conditioning installation in the basement, every detail has been carefully thought out +34 951 123 083 | +44 (0)330 179 8687 | info@idiliqestates.com Local 28, Edificio D, Centro de Negocios Puerta de Banús, N-340, Km 175, 29660 Nueva Andlaucia