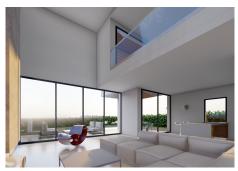

We present you a spectacular luxury villa in Estepona, ideal for those who value comfort, bright spaces and sustainability. This architectural gem WITH SPECTACULAR VIEWS OF GIBRALTAR; is distributed around a double-height main volume and extends over three levels: ground floor, upper floor and basement. This home offers a sophisticated and functional design that will make you fall in love from the first moment.

On the ground floor, you will find a welcoming entrance hall, cloakroom, en-suite bedrooms with bathroom and dressing room, a dream kitchen-dining room, a spacious living room and a main porch that opens onto a magnificent outdoor skimmer pool with pre-installation for a heat pump. The upper floor houses the master bedroom with the option of converting the second bedroom into a library and a terrace to enjoy the views. The basement is presented raw, except for the machine room, offering a blank canvas to personalize to your liking.