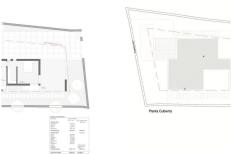

On the ground floor, you will find a welcoming entrance hall, cloakroom, en-suite bedrooms with bathroom and dressing room, a dream kitchen-dining room, a spacious living room and a main porch that opens onto a magnificent outdoor skimmer pool with pre-installation for a heat pump. The upper floor houses the master bedroom with the option of converting the second bedroom into a library and a terrace to enjoy the views. The basement is presented raw, except for the machine room, offering a blank canvas to personalize to your liking.

The villa has an outdoor parking area, a porch and solarium area, as well as a garden with programmed automatic irrigation and programmed lighting. Equipped with TV/FM antenna, digital video intercom, air renewal system and air conditioning installation in the basement, every detail has been carefully thought out +34 951 123 083 | +44 (0)330 179 8687 | info@idiliqestates.com Local 28, Edificio D, Centro de Negocios Puerta de Banús, N-340, Km 175, 29660 Nueva Andlaucia