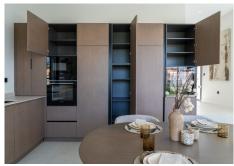

On the ground floor, you will find a welcoming entrance hall, cloakroom, en-suite bedrooms with bathroom and dressing room, a dream kitchen-dining room, a spacious living room and a main porch that opens onto a magnificent outdoor skimmer pool with pre-installation for a heat pump. The upper floor houses the master bedroom with the option of converting the second bedroom into a library and a terrace to enjoy the views. The basement is presented raw, except for the machine room, offering a blank canvas to personalize to your liking.