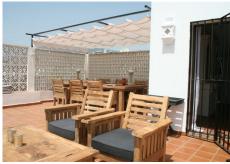

## R4802722

Estepona

REF# R4802722 1.000.000 €

| BEDS | BATHS | BUILT  | PLOT   | TERRACE |
|------|-------|--------|--------|---------|
| 3    | 2     | 100 m² | 238 m² | 50 m²   |

Very charming 3 bedroom / 2 bathroom townhouse with spectaculaire sea view in a securely gated beachfront resort with a large communal pool, subtropical gardens and direct access to the beach (only 50 steps to the beach!). The resort was built in 1969 and is located at the entrance (East) of Estepona, near the Palacio de Congresos and the large Supermercado Carrefour. The house has a private garden and a large terrace (50m2)with a lounge area, a built-in BBQ and a large dining table. From the terrace you have a wonderful view overlooking the Mediterranean sea. The fully fitted (new) kitchen is well equipped with American fridge/freezer, oven, microwave, 5 ring stove and dishwasher. The split level living-room has a seating area with a fire place and a flat screen TV, plus an office corner. All bedrooms have airconditioning and have direct access to the private garden. The Carrefour, several beachbars, a fresh bakery, a pharmacy, a hairdresser are all within short walking distance. Estepona old town is a 15 min walk. Popular places like Puro Beach club, Puerto Banus, Los Flamingos Golf Club, Marbella are all within a 5 – 15 min drive.