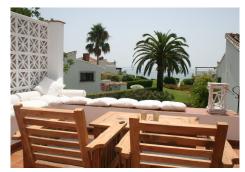

## R4802722

Estepona

REF# R4802722 1.000.000 €

| BEDS | BATHS | BUILT  | PLOT   | TERRACE |
|------|-------|--------|--------|---------|
| 3    | 2     | 100 m² | 238 m² | 50 m²   |

Very charming 3 bedroom / 2 bathroom townhouse with spectaculaire sea view in a securely gated beachfront resort with a large communal pool, subtropical gardens and direct access to the beach (only 50 steps to the beach!). The resort was built in 1969 and is located at the entrance (East) of Estepona, near the Palacio de Congresos and the large Supermercado Carrefour. The house has a private garden and a large terrace (50m2)with a lounge area, a built-in BBQ and a large dining table. From the terrace you have a wonderful view overlooking the Mediterranean sea. The fully fitted (new) kitchen is well equipped with American fridge/freezer, oven, microwave, 5 ring stove and dishwasher. The split level living-room has a seating area with a fire place and a flat screen TV, plus an office corner. All bedrooms have airconditioning and have direct access to the private garden. The Carrefour, several beachbars, a fresh bakery, a pharmacy, a hairdresser are all within short walking distance. Estepona old town is a 15 min walk. Popular places like Puro Beach club, Puerto Banus, Los Flamingos Golf Club, Marbella are all within a 5 – 15 min drive.