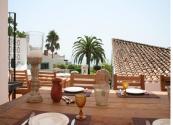

## R4802722

Estepona

REF# R4802722 1.000.000 €

| BEDS | BATHS | BUILT  | PLOT   | TERRACE |
|------|-------|--------|--------|---------|
| 3    | 2     | 100 m² | 238 m² | 50 m²   |

Very charming 3 bedroom / 2 bathroom townhouse with spectaculaire sea view in a securely gated beachfront resort with a large communal pool, subtropical gardens and direct access to the beach (only 50 steps to the beach!). The resort was built in 1969 and is located at the entrance (East) of Estepona, near the Palacio de Congresos and the large Supermercado Carrefour. The house has a private garden and a large terrace (50m2)with a lounge area, a built-in BBQ and a large dining table. From the terrace you have a wonderful view overlooking the Mediterranean sea. The fully fitted (new) kitchen is well equipped with American fridge/freezer, oven, microwave, 5 ring stove and dishwasher. The split level living-room has a seating area with a fire place and a flat screen TV, plus an office corner. All bedrooms have airconditioning and have direct access to the private garden. The Carrefour, several beachbars, a fresh bakery, a pharmacy, a hairdresser are all within short walking distance. Estepona old town is a 15 min walk. Popular places like Puro Beach club, Puerto Banus, Los Flamingos Golf Club, Marbella are all within a 5 – 15 min drive.