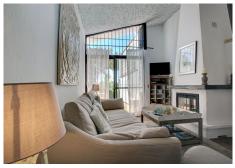

## R4802722

Estepona

REF# R4802722 1.000.000 €

| BEDS | BATHS | BUILT  | PLOT   | TERRACE |
|------|-------|--------|--------|---------|
| 3    | 2     | 100 m² | 238 m² | 50 m²   |

Very charming 3 bedroom / 2 bathroom townhouse with spectaculaire sea view in a securely gated beachfront resort with a large communal pool, subtropical gardens and direct access to the beach (only 50 steps to the beach!). The resort was built in 1969 and is located at the entrance (East) of Estepona, near the Palacio de Congresos and the large Supermercado Carrefour. The house has a private garden and a large terrace (50m2)with a lounge area, a built-in BBQ and a large dining table. From the terrace you have a wonderful view overlooking the Mediterranean sea. The fully fitted (new) kitchen is well equipped with American fridge/freezer, oven, microwave, 5 ring stove and dishwasher. The split level living-room has a seating area with a fire place and a flat screen TV, plus an office corner. All bedrooms have airconditioning and have direct access to the private garden. The Carrefour, several beachbars, a fresh bakery, a pharmacy, a hairdresser are all within short walking distance. Estepona old town is a 15 min walk. Popular places like Puro Beach club, Puerto Banus, Los Flamingos Golf Club, Marbella are all within a 5 – 15 min drive.