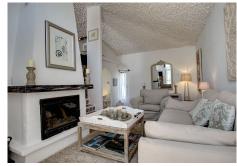

## R4802722

Estepona

REF# R4802722 1.000.000 €

| BEDS | BATHS | BUILT  | PLOT   | TERRACE |
|------|-------|--------|--------|---------|
| 3    | 2     | 100 m² | 238 m² | 50 m²   |

Very charming 3 bedroom / 2 bathroom townhouse with spectaculaire sea view in a securely gated beachfront resort with a large communal pool, subtropical gardens and direct access to the beach (only 50 steps to the beach!). The resort was built in 1969 and is located at the entrance (East) of Estepona, near the Palacio de Congresos and the large Supermercado Carrefour. The house has a private garden and a large terrace (50m2)with a lounge area, a built-in BBQ and a large dining table. From the terrace you have a wonderful view overlooking the Mediterranean sea. The fully fitted (new) kitchen is well equipped with American fridge/freezer, oven, microwave, 5 ring stove and dishwasher. The split level living-room has a seating area with a fire place and a flat screen TV, plus an office corner. All bedrooms have airconditioning and have direct access to the private garden. The Carrefour, several beachbars, a fresh bakery, a pharmacy, a hairdresser are all within short walking distance. Estepona old town is a 15 min walk. Popular places like Puro Beach club, Puerto Banus, Los Flamingos Golf Club, Marbella are all within a 5 – 15 min drive.