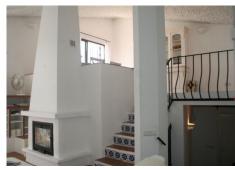

## R4802722

Estepona

REF# R4802722 1.000.000 €

| BEDS | BATHS | BUILT  | PLOT   | TERRACE |
|------|-------|--------|--------|---------|
| 3    | 2     | 100 m² | 238 m² | 50 m²   |

Very charming 3 bedroom / 2 bathroom townhouse with spectaculaire sea view in a securely gated beachfront resort with a large communal pool, subtropical gardens and direct access to the beach (only 50 steps to the beach!). The resort was built in 1969 and is located at the entrance (East) of Estepona, near the Palacio de Congresos and the large Supermercado Carrefour. The house has a private garden and a large terrace (50m2)with a lounge area, a built-in BBQ and a large dining table. From the terrace you have a wonderful view overlooking the Mediterranean sea. The fully fitted (new) kitchen is well equipped with American fridge/freezer, oven, microwave, 5 ring stove and dishwasher. The split level living-room has a seating area with a fire place and a flat screen TV, plus an office corner. All bedrooms have airconditioning and have direct access to the private garden. The Carrefour, several beachbars, a fresh bakery, a pharmacy, a hairdresser are all within short walking distance. Estepona old town is a 15 min walk. Popular places like Puro Beach club, Puerto Banus, Los Flamingos Golf Club, Marbella are all within a 5 – 15 min drive.