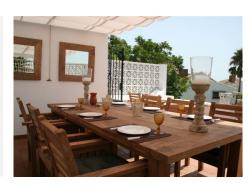

## R4802722

Estepona

REF# R4802722 1.000.000 €

| BEDS | BATHS | BUILT  | PLOT   | TERRACE |
|------|-------|--------|--------|---------|
| 3    | 2     | 100 m² | 238 m² | 50 m²   |

Very charming 3 bedroom / 2 bathroom townhouse with spectaculaire sea view in a securely gated beachfront resort with a large communal pool, subtropical gardens and direct access to the beach (only 50 steps to the beach!). The resort was built in 1969 and is located at the entrance (East) of Estepona, near the Palacio de Congresos and the large Supermercado Carrefour. The house has a private garden and a large terrace (50m2)with a lounge area, a built-in BBQ and a large dining table. From the terrace you have a wonderful view overlooking the Mediterranean sea. The fully fitted (new) kitchen is well equipped with American fridge/freezer, oven, microwave, 5 ring stove and dishwasher. The split level living-room has a seating area with a fire place and a flat screen TV, plus an office corner. All bedrooms have airconditioning and have direct access to the private garden. The Carrefour, several beachbars, a fresh bakery, a pharmacy, a hairdresser are all within short walking distance. Estepona old town is a 15 min walk. Popular places like Puro Beach club, Puerto Banus, Los Flamingos Golf Club, Marbella are all within a 5 – 15 min drive.