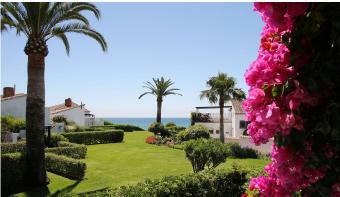

## R4802722

Estepona

REF# R4802722 1.000.000 €

| BEDS | BATHS | BUILT  | PLOT   | TERRACE |
|------|-------|--------|--------|---------|
| 3    | 2     | 100 m² | 238 m² | 50 m²   |

Very charming 3 bedroom / 2 bathroom townhouse with spectaculaire sea view in a securely gated beachfront resort with a large communal pool, subtropical gardens and direct access to the beach (only 50 steps to the beach!). The resort was built in 1969 and is located at the entrance (East) of Estepona, near the Palacio de Congresos and the large Supermercado Carrefour. The house has a private garden and a large terrace (50m2)with a lounge area, a built-in BBQ and a large dining table. From the terrace you have a wonderful view overlooking the Mediterranean sea. The fully fitted (new) kitchen is well equipped with American fridge/freezer, oven, microwave, 5 ring stove and dishwasher. The split level living-room has a seating area with a fire place and a flat screen TV, plus an office corner. All bedrooms have airconditioning and have direct access to the private garden. The Carrefour, several beachbars, a fresh bakery, a pharmacy, a hairdresser are all within short walking distance. Estepona old town is a 15 min walk. Popular places like Puro Beach club, Puerto Banus, Los Flamingos Golf Club, Marbella are all within a 5 – 15 min drive.