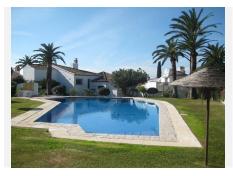

## R4802722

Estepona

REF# R4802722 1.000.000 €

| BEDS | BATHS | BUILT  | PLOT   | TERRACE |
|------|-------|--------|--------|---------|
| 3    | 2     | 100 m² | 238 m² | 50 m²   |

Very charming 3 bedroom / 2 bathroom townhouse with spectaculaire sea view in a securely gated beachfront resort with a large communal pool, subtropical gardens and direct access to the beach (only 50 steps to the beach!). The resort was built in 1969 and is located at the entrance (East) of Estepona, near the Palacio de Congresos and the large Supermercado Carrefour. The house has a private garden and a large terrace (50m2)with a lounge area, a built-in BBQ and a large dining table. From the terrace you have a wonderful view overlooking the Mediterranean sea. The fully fitted (new) kitchen is well equipped with American fridge/freezer, oven, microwave, 5 ring stove and dishwasher. The split level living-room has a seating area with a fire place and a flat screen TV, plus an office corner. All bedrooms have airconditioning and have direct access to the private garden. The Carrefour, several beachbars, a fresh bakery, a pharmacy, a hairdresser are all within short walking distance. Estepona old town is a 15 min walk. Popular places like Puro Beach club, Puerto Banus, Los Flamingos Golf Club, Marbella are all within a 5 – 15 min drive.