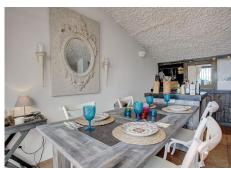

## R4802722

Estepona

REF# R4802722 1.000.000 €

| BEDS | BATHS | BUILT  | PLOT   | TERRACE |
|------|-------|--------|--------|---------|
| 3    | 2     | 100 m² | 238 m² | 50 m²   |

Very charming 3 bedroom / 2 bathroom townhouse with spectaculaire sea view in a securely gated beachfront resort with a large communal pool, subtropical gardens and direct access to the beach (only 50 steps to the beach!). The resort was built in 1969 and is located at the entrance (East) of Estepona, near the Palacio de Congresos and the large Supermercado Carrefour. The house has a private garden and a large terrace (50m2)with a lounge area, a built-in BBQ and a large dining table. From the terrace you have a wonderful view overlooking the Mediterranean sea. The fully fitted (new) kitchen is well equipped with American fridge/freezer, oven, microwave, 5 ring stove and dishwasher. The split level living-room has a seating area with a fire place and a flat screen TV, plus an office corner. All bedrooms have airconditioning and have direct access to the private garden. The Carrefour, several beachbars, a fresh bakery, a pharmacy, a hairdresser are all within short walking distance. Estepona old town is a 15 min walk. Popular places like Puro Beach club, Puerto Banus, Los Flamingos Golf Club, Marbella are all within a 5 – 15 min drive.