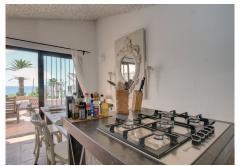

## R4802722

Estepona

REF# R4802722 1.000.000 €

| BEDS | BATHS | BUILT  | PLOT   | TERRACE |
|------|-------|--------|--------|---------|
| 3    | 2     | 100 m² | 238 m² | 50 m²   |

Very charming 3 bedroom / 2 bathroom townhouse with spectaculaire sea view in a securely gated beachfront resort with a large communal pool, subtropical gardens and direct access to the beach (only 50 steps to the beach!). The resort was built in 1969 and is located at the entrance (East) of Estepona, near the Palacio de Congresos and the large Supermercado Carrefour. The house has a private garden and a large terrace (50m2)with a lounge area, a built-in BBQ and a large dining table. From the terrace you have a wonderful view overlooking the Mediterranean sea. The fully fitted (new) kitchen is well equipped with American fridge/freezer, oven, microwave, 5 ring stove and dishwasher. The split level living-room has a seating area with a fire place and a flat screen TV, plus an office corner. All bedrooms have airconditioning and have direct access to the private garden. The Carrefour, several beachbars, a fresh bakery, a pharmacy, a hairdresser are all within short walking distance. Estepona old town is a 15 min walk. Popular places like Puro Beach club, Puerto Banus, Los Flamingos Golf Club, Marbella are all within a 5 – 15 min drive.