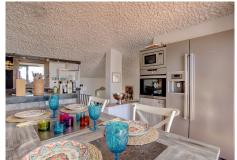

## R4802722

Estepona

REF# R4802722 1.000.000 €

| BEDS | BATHS | BUILT  | PLOT   | TERRACE |
|------|-------|--------|--------|---------|
| 3    | 2     | 100 m² | 238 m² | 50 m²   |

Very charming 3 bedroom / 2 bathroom townhouse with spectaculaire sea view in a securely gated beachfront resort with a large communal pool, subtropical gardens and direct access to the beach (only 50 steps to the beach!). The resort was built in 1969 and is located at the entrance (East) of Estepona, near the Palacio de Congresos and the large Supermercado Carrefour. The house has a private garden and a large terrace (50m2)with a lounge area, a built-in BBQ and a large dining table. From the terrace you have a wonderful view overlooking the Mediterranean sea. The fully fitted (new) kitchen is well equipped with American fridge/freezer, oven, microwave, 5 ring stove and dishwasher. The split level living-room has a seating area with a fire place and a flat screen TV, plus an office corner. All bedrooms have airconditioning and have direct access to the private garden. The Carrefour, several beachbars, a fresh bakery, a pharmacy, a hairdresser are all within short walking distance. Estepona old town is a 15 min walk. Popular places like Puro Beach club, Puerto Banus, Los Flamingos Golf Club, Marbella are all within a 5 – 15 min drive.