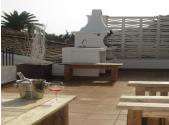

## R4802722

Estepona

REF# R4802722 1.000.000 €

| BEDS | BATHS | BUILT  | PLOT   | TERRACE |
|------|-------|--------|--------|---------|
| 3    | 2     | 100 m² | 238 m² | 50 m²   |

Very charming 3 bedroom / 2 bathroom townhouse with spectaculaire sea view in a securely gated beachfront resort with a large communal pool, subtropical gardens and direct access to the beach (only 50 steps to the beach!). The resort was built in 1969 and is located at the entrance (East) of Estepona, near the Palacio de Congresos and the large Supermercado Carrefour. The house has a private garden and a large terrace (50m2)with a lounge area, a built-in BBQ and a large dining table. From the terrace you have a wonderful view overlooking the Mediterranean sea. The fully fitted (new) kitchen is well equipped with American fridge/freezer, oven, microwave, 5 ring stove and dishwasher. The split level living-room has a seating area with a fire place and a flat screen TV, plus an office corner. All bedrooms have airconditioning and have direct access to the private garden. The Carrefour, several beachbars, a fresh bakery, a pharmacy, a hairdresser are all within short walking distance. Estepona old town is a 15 min walk. Popular places like Puro Beach club, Puerto Banus, Los Flamingos Golf Club, Marbella are all within a 5 – 15 min drive.