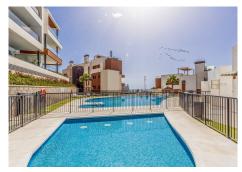

R4802407

Fuengirola

REF# R4802407 659.000 €

| BEDS | BATHS | BUILT  | TERRACE |
|------|-------|--------|---------|
| 3    | 2     | 120 m² | 63 m²   |

Imagine owning a stunning, fully furnished 3-bedroom apartment just 500 meters from the beach in the exclusive Reserva del Higueron community. This property offers not just a home, but a luxurious lifestyle with panoramic sea views and easy access to beach bars, restaurants, and shops—all within walking distance. This apartment features 3 spacious bedrooms, 2 modern bathrooms, and an open-concept living area that leads to a magnificent  $63m^2$  terrace. The terrace is perfect for entertaining, with a built-in barbeque and a private jacuzzi where you can relax and enjoy the breathtaking views of the Fuengirola coastline. The apartment comes fully furnished and is equipped with Wi-Fi, heating, and air conditioning for year-round comfort. The community offers top-notch amenities, including two swimming pools, a spa with a sauna and steam room, a gym, and a social room for gatherings. Located between Fuengirola and Benalmadena, this apartment is just a ten-minute drive or a thirty-minute train ride from Malaga International Airport. There's also a free shuttle service within the community, making it easy to reach the commercial centre, sports club, and beach. This property isn't just a luxurious retreat—it's a smart investment with excellent rental income. Don't miss the chance to own a piece of paradise in one of Costa del Sol's most sought-after locations, fully furnished and ready for you to enjoy.