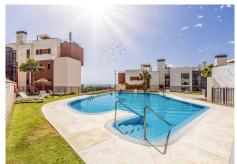

R4802407

Fuengirola

REF# R4802407 659.000 €

| BEDS | BATHS | BUILT  | TERRACE |
|------|-------|--------|---------|
| 3    | 2     | 120 m² | 63 m²   |

Imagine owning a stunning, fully furnished 3-bedroom apartment just 500 meters from the beach in the exclusive Reserva del Higueron community. This property offers not just a home, but a luxurious lifestyle with panoramic sea views and easy access to beach bars, restaurants, and shops—all within walking distance. This apartment features 3 spacious bedrooms, 2 modern bathrooms, and an open-concept living area that leads to a magnificent  $63m^2$  terrace. The terrace is perfect for entertaining, with a built-in barbeque and a private jacuzzi where you can relax and enjoy the breathtaking views of the Fuengirola coastline. The apartment comes fully furnished and is equipped with Wi-Fi, heating, and air conditioning for year-round comfort. The community offers top-notch amenities, including two swimming pools, a spa with a sauna and steam room, a gym, and a social room for gatherings. Located between Fuengirola and Benalmadena, this apartment is just a ten-minute drive or a thirty-minute train ride from Malaga International Airport. There's also a free shuttle service within the community, making it easy to reach the commercial centre, sports club, and beach. This property isn't just a luxurious retreat—it's a smart investment with excellent rental income. Don't miss the chance to own a piece of paradise in one of Costa del Sol's most sought-after locations, fully furnished and ready for you to enjoy.