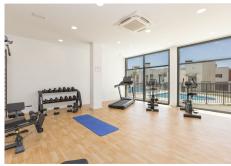

R4802407

Fuengirola

REF# R4802407 659.000 €

| BEDS | BATHS | BUILT  | TERRACE |
|------|-------|--------|---------|
| 3    | 2     | 120 m² | 63 m²   |

Imagine owning a stunning, fully furnished 3-bedroom apartment just 500 meters from the beach in the exclusive Reserva del Higueron community. This property offers not just a home, but a luxurious lifestyle with panoramic sea views and easy access to beach bars, restaurants, and shops—all within walking distance. This apartment features 3 spacious bedrooms, 2 modern bathrooms, and an open-concept living area that leads to a magnificent  $63m^2$  terrace. The terrace is perfect for entertaining, with a built-in barbeque and a private jacuzzi where you can relax and enjoy the breathtaking views of the Fuengirola coastline. The apartment comes fully furnished and is equipped with Wi-Fi, heating, and air conditioning for year-round comfort. The community offers top-notch amenities, including two swimming pools, a spa with a sauna and steam room, a gym, and a social room for gatherings. Located between Fuengirola and Benalmadena, this apartment is just a ten-minute drive or a thirty-minute train ride from Malaga International Airport. There's also a free shuttle service within the community, making it easy to reach the commercial centre, sports club, and beach. This property isn't just a luxurious retreat—it's a smart investment with excellent rental income. Don't miss the chance to own a piece of paradise in one of Costa del Sol's most sought-after locations, fully furnished and ready for you to enjoy.