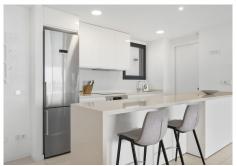

R4802407

Fuengirola

REF# R4802407 659.000 €

| BEDS | BATHS | BUILT  | TERRACE |
|------|-------|--------|---------|
| 3    | 2     | 120 m² | 63 m²   |

Imagine owning a stunning, fully furnished 3-bedroom apartment just 500 meters from the beach in the exclusive Reserva del Higueron community. This property offers not just a home, but a luxurious lifestyle with panoramic sea views and easy access to beach bars, restaurants, and shops—all within walking distance. This apartment features 3 spacious bedrooms, 2 modern bathrooms, and an open-concept living area that leads to a magnificent  $63m^2$  terrace. The terrace is perfect for entertaining, with a built-in barbeque and a private jacuzzi where you can relax and enjoy the breathtaking views of the Fuengirola coastline. The apartment comes fully furnished and is equipped with Wi-Fi, heating, and air conditioning for year-round comfort. The community offers top-notch amenities, including two swimming pools, a spa with a sauna and steam room, a gym, and a social room for gatherings. Located between Fuengirola and Benalmadena, this apartment is just a ten-minute drive or a thirty-minute train ride from Malaga International Airport. There's also a free shuttle service within the community, making it easy to reach the commercial centre, sports club, and beach. This property isn't just a luxurious retreat—it's a smart investment with excellent rental income. Don't miss the chance to own a piece of paradise in one of Costa del Sol's most sought-after locations, fully furnished and ready for you to enjoy.