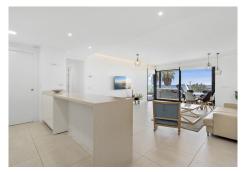

R4802407

Fuengirola

REF# R4802407 659.000 €

| BEDS | BATHS | BUILT  | TERRACE |
|------|-------|--------|---------|
| 3    | 2     | 120 m² | 63 m²   |

Imagine owning a stunning, fully furnished 3-bedroom apartment just 500 meters from the beach in the exclusive Reserva del Higueron community. This property offers not just a home, but a luxurious lifestyle with panoramic sea views and easy access to beach bars, restaurants, and shops—all within walking distance. This apartment features 3 spacious bedrooms, 2 modern bathrooms, and an open-concept living area that leads to a magnificent  $63m^2$  terrace. The terrace is perfect for entertaining, with a built-in barbeque and a private jacuzzi where you can relax and enjoy the breathtaking views of the Fuengirola coastline. The apartment comes fully furnished and is equipped with Wi-Fi, heating, and air conditioning for year-round comfort. The community offers top-notch amenities, including two swimming pools, a spa with a sauna and steam room, a gym, and a social room for gatherings. Located between Fuengirola and Benalmadena, this apartment is just a ten-minute drive or a thirty-minute train ride from Malaga International Airport. There's also a free shuttle service within the community, making it easy to reach the commercial centre, sports club, and beach. This property isn't just a luxurious retreat—it's a smart investment with excellent rental income. Don't miss the chance to own a piece of paradise in one of Costa del Sol's most sought-after locations, fully furnished and ready for you to enjoy.