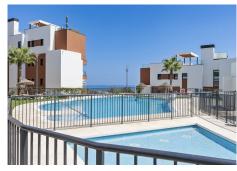

R4802407

Fuengirola

REF# R4802407 659.000 €

| BEDS | BATHS | BUILT  | TERRACE |
|------|-------|--------|---------|
| 3    | 2     | 120 m² | 63 m²   |

Imagine owning a stunning, fully furnished 3-bedroom apartment just 500 meters from the beach in the exclusive Reserva del Higueron community. This property offers not just a home, but a luxurious lifestyle with panoramic sea views and easy access to beach bars, restaurants, and shops—all within walking distance. This apartment features 3 spacious bedrooms, 2 modern bathrooms, and an open-concept living area that leads to a magnificent  $63m^2$  terrace. The terrace is perfect for entertaining, with a built-in barbeque and a private jacuzzi where you can relax and enjoy the breathtaking views of the Fuengirola coastline. The apartment comes fully furnished and is equipped with Wi-Fi, heating, and air conditioning for year-round comfort. The community offers top-notch amenities, including two swimming pools, a spa with a sauna and steam room, a gym, and a social room for gatherings. Located between Fuengirola and Benalmadena, this apartment is just a ten-minute drive or a thirty-minute train ride from Malaga International Airport. There's also a free shuttle service within the community, making it easy to reach the commercial centre, sports club, and beach. This property isn't just a luxurious retreat—it's a smart investment with excellent rental income. Don't miss the chance to own a piece of paradise in one of Costa del Sol's most sought-after locations, fully furnished and ready for you to enjoy.