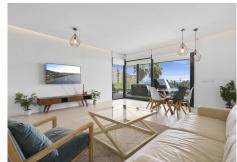

R4802407

Fuengirola

REF# R4802407 659.000 €

| BEDS | BATHS | BUILT  | TERRACE |
|------|-------|--------|---------|
| 3    | 2     | 120 m² | 63 m²   |

Imagine owning a stunning, fully furnished 3-bedroom apartment just 500 meters from the beach in the exclusive Reserva del Higueron community. This property offers not just a home, but a luxurious lifestyle with panoramic sea views and easy access to beach bars, restaurants, and shops—all within walking distance. This apartment features 3 spacious bedrooms, 2 modern bathrooms, and an open-concept living area that leads to a magnificent  $63m^2$  terrace. The terrace is perfect for entertaining, with a built-in barbeque and a private jacuzzi where you can relax and enjoy the breathtaking views of the Fuengirola coastline. The apartment comes fully furnished and is equipped with Wi-Fi, heating, and air conditioning for year-round comfort. The community offers top-notch amenities, including two swimming pools, a spa with a sauna and steam room, a gym, and a social room for gatherings. Located between Fuengirola and Benalmadena, this apartment is just a ten-minute drive or a thirty-minute train ride from Malaga International Airport. There's also a free shuttle service within the community, making it easy to reach the commercial centre, sports club, and beach. This property isn't just a luxurious retreat—it's a smart investment with excellent rental income. Don't miss the chance to own a piece of paradise in one of Costa del Sol's most sought-after locations, fully furnished and ready for you to enjoy.