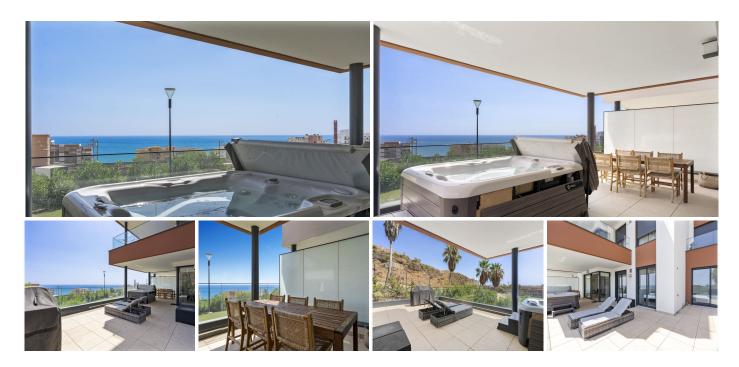

R4802407

Fuengirola

REF# R4802407 659.000 €

| BEDS | BATHS | BUILT  | TERRACE |
|------|-------|--------|---------|
| 3    | 2     | 120 m² | 63 m²   |

Imagine owning a stunning, fully furnished 3-bedroom apartment just 500 meters from the beach in the exclusive Reserva del Higueron community. This property offers not just a home, but a luxurious lifestyle with panoramic sea views and easy access to beach bars, restaurants, and shops—all within walking distance. This apartment features 3 spacious bedrooms, 2 modern bathrooms, and an open-concept living area that leads to a magnificent  $63m^2$  terrace. The terrace is perfect for entertaining, with a built-in barbeque and a private jacuzzi where you can relax and enjoy the breathtaking views of the Fuengirola coastline. The apartment comes fully furnished and is equipped with Wi-Fi, heating, and air conditioning for year-round comfort. The community offers top-notch amenities, including two swimming pools, a spa with a sauna and steam room, a gym, and a social room for gatherings. Located between Fuengirola and Benalmadena, this apartment is just a ten-minute drive or a thirty-minute train ride from Malaga International Airport. There's also a free shuttle service within the community, making it easy to reach the commercial centre, sports club, and beach. This property isn't just a luxurious retreat—it's a smart investment with excellent rental income. Don't miss the chance to own a piece of paradise in one of Costa del Sol's most sought-after locations, fully furnished and ready for you to enjoy.