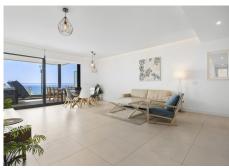

R4802407

Fuengirola

REF# R4802407 659.000 €

| BEDS | BATHS | BUILT  | TERRACE |
|------|-------|--------|---------|
| 3    | 2     | 120 m² | 63 m²   |

Imagine owning a stunning, fully furnished 3-bedroom apartment just 500 meters from the beach in the exclusive Reserva del Higueron community. This property offers not just a home, but a luxurious lifestyle with panoramic sea views and easy access to beach bars, restaurants, and shops—all within walking distance. This apartment features 3 spacious bedrooms, 2 modern bathrooms, and an open-concept living area that leads to a magnificent  $63m^2$  terrace. The terrace is perfect for entertaining, with a built-in barbeque and a private jacuzzi where you can relax and enjoy the breathtaking views of the Fuengirola coastline. The apartment comes fully furnished and is equipped with Wi-Fi, heating, and air conditioning for year-round comfort. The community offers top-notch amenities, including two swimming pools, a spa with a sauna and steam room, a gym, and a social room for gatherings. Located between Fuengirola and Benalmadena, this apartment is just a ten-minute drive or a thirty-minute train ride from Malaga International Airport. There's also a free shuttle service within the community, making it easy to reach the commercial centre, sports club, and beach. This property isn't just a luxurious retreat—it's a smart investment with excellent rental income. Don't miss the chance to own a piece of paradise in one of Costa del Sol's most sought-after locations, fully furnished and ready for you to enjoy.