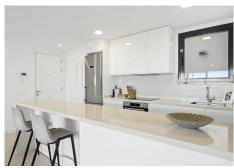

R4802407

Fuengirola

REF# R4802407 659.000 €

| BEDS | BATHS | BUILT  | TERRACE |
|------|-------|--------|---------|
| 3    | 2     | 120 m² | 63 m²   |

Imagine owning a stunning, fully furnished 3-bedroom apartment just 500 meters from the beach in the exclusive Reserva del Higueron community. This property offers not just a home, but a luxurious lifestyle with panoramic sea views and easy access to beach bars, restaurants, and shops—all within walking distance. This apartment features 3 spacious bedrooms, 2 modern bathrooms, and an open-concept living area that leads to a magnificent  $63m^2$  terrace. The terrace is perfect for entertaining, with a built-in barbeque and a private jacuzzi where you can relax and enjoy the breathtaking views of the Fuengirola coastline. The apartment comes fully furnished and is equipped with Wi-Fi, heating, and air conditioning for year-round comfort. The community offers top-notch amenities, including two swimming pools, a spa with a sauna and steam room, a gym, and a social room for gatherings. Located between Fuengirola and Benalmadena, this apartment is just a ten-minute drive or a thirty-minute train ride from Malaga International Airport. There's also a free shuttle service within the community, making it easy to reach the commercial centre, sports club, and beach. This property isn't just a luxurious retreat—it's a smart investment with excellent rental income. Don't miss the chance to own a piece of paradise in one of Costa del Sol's most sought-after locations, fully furnished and ready for you to enjoy.