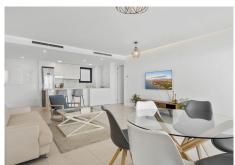

R4802407

Fuengirola

REF# R4802407 659.000 €

| BEDS | BATHS | BUILT  | TERRACE |
|------|-------|--------|---------|
| 3    | 2     | 120 m² | 63 m²   |

Imagine owning a stunning, fully furnished 3-bedroom apartment just 500 meters from the beach in the exclusive Reserva del Higueron community. This property offers not just a home, but a luxurious lifestyle with panoramic sea views and easy access to beach bars, restaurants, and shops—all within walking distance. This apartment features 3 spacious bedrooms, 2 modern bathrooms, and an open-concept living area that leads to a magnificent  $63m^2$  terrace. The terrace is perfect for entertaining, with a built-in barbeque and a private jacuzzi where you can relax and enjoy the breathtaking views of the Fuengirola coastline. The apartment comes fully furnished and is equipped with Wi-Fi, heating, and air conditioning for year-round comfort. The community offers top-notch amenities, including two swimming pools, a spa with a sauna and steam room, a gym, and a social room for gatherings. Located between Fuengirola and Benalmadena, this apartment is just a ten-minute drive or a thirty-minute train ride from Malaga International Airport. There's also a free shuttle service within the community, making it easy to reach the commercial centre, sports club, and beach. This property isn't just a luxurious retreat—it's a smart investment with excellent rental income. Don't miss the chance to own a piece of paradise in one of Costa del Sol's most sought-after locations, fully furnished and ready for you to enjoy.