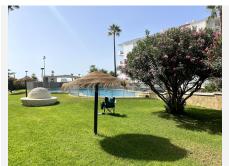

## R4801603 • Los Boliches

REF# R4801603 334.950 €

| BEDS | BATHS | BUILT | TERRACE |
|------|-------|-------|---------|
| 2    | 1     | 57 m² | 10 m²   |

Perfectly situated on the Paseo Marítmo (sea front) of Los Boliches we bring to the market a top floor, 2 bedroom apartment, boasting gorgeous sea views. Situated within the well established residence, the apartment is positioned on the 3rd floor and does not have lift access, however it is brimming with potential. It is currently presented in its original condition, so would benefit from an update. However, ample space, provides many options for this. There are currently 2 bedrooms each with large built in wardrobes and a shared bathroom with individual access from each, plus a functional kitchen. From the spacious living/dining room, large patio doors open out to a good sized, south west facing, covered terrace, with open sea views. The layout could easily be changed into a 2 bedroom, 2 bathroom with an open plan kitchen... should the new owners wish to do so. The development has gated parking for its residents and a feature guitar shaped swimming pool surrounded by well maintained gardens. Gates open directly out from the communal gardens onto the sea front where you find an array of shops, restaurants and km's of sandy beaches and beach bars. Fuengirola and its bustling nightlife is a short walk away and Malaga Airport is just 20 minutes by car. This property would make a prefect holiday home, or income generating asset. \*We have for sale also the adjoining 3 bedroom apartment, which would provide an opportunity of combining the 2 together.