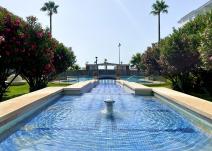

## R4801603 • Los Boliches

REF# R4801603 334.950 €

| BEDS | BATHS | BUILT | TERRACE |
|------|-------|-------|---------|
| 2    | 1     | 57 m² | 10 m²   |

Perfectly situated on the Paseo Marítmo (sea front) of Los Boliches we bring to the market a top floor, 2 bedroom apartment, boasting gorgeous sea views. Situated within the well established residence, the apartment is positioned on the 3rd floor and does not have lift access, however it is brimming with potential. It is currently presented in its original condition, so would benefit from an update. However, ample space, provides many options for this. There are currently 2 bedrooms each with large built in wardrobes and a shared bathroom with individual access from each, plus a functional kitchen. From the spacious living/dining room, large patio doors open out to a good sized, south west facing, covered terrace, with open sea views. The layout could easily be changed into a 2 bedroom, 2 bathroom with an open plan kitchen... should the new owners wish to do so. The development has gated parking for its residents and a feature guitar shaped swimming pool surrounded by well maintained gardens. Gates open directly out from the communal gardens onto the sea front where you find an array of shops, restaurants and km's of sandy beaches and beach bars. Fuengirola and its bustling nightlife is a short walk away and Malaga Airport is just 20 minutes by car. This property would make a prefect holiday home, or income generating asset. \*We have for sale also the adjoining 3 bedroom apartment, which would provide an opportunity of combining the 2 together.