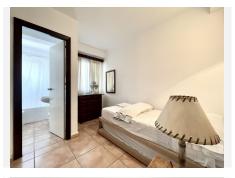

## R4801603 • Los Boliches

REF# R4801603 334.950 €

| BEDS | BATHS | BUILT | TERRACE |
|------|-------|-------|---------|
| 2    | 1     | 57 m² | 10 m²   |

Perfectly situated on the Paseo Marítmo (sea front) of Los Boliches we bring to the market a top floor, 2 bedroom apartment, boasting gorgeous sea views. Situated within the well established residence, the apartment is positioned on the 3rd floor and does not have lift access, however it is brimming with potential. It is currently presented in its original condition, so would benefit from an update. However, ample space, provides many options for this. There are currently 2 bedrooms each with large built in wardrobes and a shared bathroom with individual access from each, plus a functional kitchen. From the spacious living/dining room, large patio doors open out to a good sized, south west facing, covered terrace, with open sea views. The layout could easily be changed into a 2 bedroom, 2 bathroom with an open plan kitchen... should the new owners wish to do so. The development has gated parking for its residents and a feature guitar shaped swimming pool surrounded by well maintained gardens. Gates open directly out from the communal gardens onto the sea front where you find an array of shops, restaurants and km's of sandy beaches and beach bars. Fuengirola and its bustling nightlife is a short walk away and Malaga Airport is just 20 minutes by car. This property would make a prefect holiday home, or income generating asset. \*We have for sale also the adjoining 3 bedroom apartment, which would provide an opportunity of combining the 2 together.