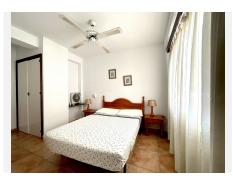

## R4801603 • Los Boliches

REF# R4801603 334.950 €

| BEDS | BATHS | BUILT | TERRACE |
|------|-------|-------|---------|
| 2    | 1     | 57 m² | 10 m²   |

Perfectly situated on the Paseo Marítmo (sea front) of Los Boliches we bring to the market a top floor, 2 bedroom apartment, boasting gorgeous sea views. Situated within the well established residence, the apartment is positioned on the 3rd floor and does not have lift access, however it is brimming with potential. It is currently presented in its original condition, so would benefit from an update. However, ample space, provides many options for this. There are currently 2 bedrooms each with large built in wardrobes and a shared bathroom with individual access from each, plus a functional kitchen. From the spacious living/dining room, large patio doors open out to a good sized, south west facing, covered terrace, with open sea views. The layout could easily be changed into a 2 bedroom, 2 bathroom with an open plan kitchen... should the new owners wish to do so. The development has gated parking for its residents and a feature guitar shaped swimming pool surrounded by well maintained gardens. Gates open directly out from the communal gardens onto the sea front where you find an array of shops, restaurants and km's of sandy beaches and beach bars. Fuengirola and its bustling nightlife is a short walk away and Malaga Airport is just 20 minutes by car. This property would make a prefect holiday home, or income generating asset. \*We have for sale also the adjoining 3 bedroom apartment, which would provide an opportunity of combining the 2 together.