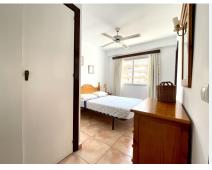

## R4801603 • Los Boliches

REF# R4801603 334.950 €

| BEDS | BATHS | BUILT | TERRACE |
|------|-------|-------|---------|
| 2    | 1     | 57 m² | 10 m²   |

Perfectly situated on the Paseo Marítmo (sea front) of Los Boliches we bring to the market a top floor, 2 bedroom apartment, boasting gorgeous sea views. Situated within the well established residence, the apartment is positioned on the 3rd floor and does not have lift access, however it is brimming with potential. It is currently presented in its original condition, so would benefit from an update. However, ample space, provides many options for this. There are currently 2 bedrooms each with large built in wardrobes and a shared bathroom with individual access from each, plus a functional kitchen. From the spacious living/dining room, large patio doors open out to a good sized, south west facing, covered terrace, with open sea views. The layout could easily be changed into a 2 bedroom, 2 bathroom with an open plan kitchen... should the new owners wish to do so. The development has gated parking for its residents and a feature guitar shaped swimming pool surrounded by well maintained gardens. Gates open directly out from the communal gardens onto the sea front where you find an array of shops, restaurants and km's of sandy beaches and beach bars. Fuengirola and its bustling nightlife is a short walk away and Malaga Airport is just 20 minutes by car. This property would make a prefect holiday home, or income generating asset. \*We have for sale also the adjoining 3 bedroom apartment, which would provide an opportunity of combining the 2 together.