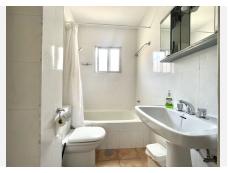

## R4801603 • Los Boliches

REF# R4801603 334.950 €

| BEDS | BATHS | BUILT | TERRACE |
|------|-------|-------|---------|
| 2    | 1     | 57 m² | 10 m²   |

Perfectly situated on the Paseo Marítmo (sea front) of Los Boliches we bring to the market a top floor, 2 bedroom apartment, boasting gorgeous sea views. Situated within the well established residence, the apartment is positioned on the 3rd floor and does not have lift access, however it is brimming with potential. It is currently presented in its original condition, so would benefit from an update. However, ample space, provides many options for this. There are currently 2 bedrooms each with large built in wardrobes and a shared bathroom with individual access from each, plus a functional kitchen. From the spacious living/dining room, large patio doors open out to a good sized, south west facing, covered terrace, with open sea views. The layout could easily be changed into a 2 bedroom, 2 bathroom with an open plan kitchen... should the new owners wish to do so. The development has gated parking for its residents and a feature guitar shaped swimming pool surrounded by well maintained gardens. Gates open directly out from the communal gardens onto the sea front where you find an array of shops, restaurants and km's of sandy beaches and beach bars. Fuengirola and its bustling nightlife is a short walk away and Malaga Airport is just 20 minutes by car. This property would make a prefect holiday home, or income generating asset. \*We have for sale also the adjoining 3 bedroom apartment, which would provide an opportunity of combining the 2 together.