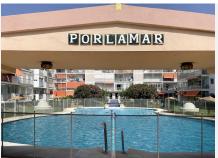

## R4801603 • Los Boliches

REF# R4801603 334.950 €

| BEDS | BATHS | BUILT | TERRACE |
|------|-------|-------|---------|
| 2    | 1     | 57 m² | 10 m²   |

Perfectly situated on the Paseo Marítmo (sea front) of Los Boliches we bring to the market a top floor, 2 bedroom apartment, boasting gorgeous sea views. Situated within the well established residence, the apartment is positioned on the 3rd floor and does not have lift access, however it is brimming with potential. It is currently presented in its original condition, so would benefit from an update. However, ample space, provides many options for this. There are currently 2 bedrooms each with large built in wardrobes and a shared bathroom with individual access from each, plus a functional kitchen. From the spacious living/dining room, large patio doors open out to a good sized, south west facing, covered terrace, with open sea views. The layout could easily be changed into a 2 bedroom, 2 bathroom with an open plan kitchen... should the new owners wish to do so. The development has gated parking for its residents and a feature guitar shaped swimming pool surrounded by well maintained gardens. Gates open directly out from the communal gardens onto the sea front where you find an array of shops, restaurants and km's of sandy beaches and beach bars. Fuengirola and its bustling nightlife is a short walk away and Malaga Airport is just 20 minutes by car. This property would make a prefect holiday home, or income generating asset. \*We have for sale also the adjoining 3 bedroom apartment, which would provide an opportunity of combining the 2 together.