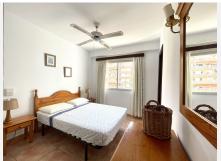

## R4801603 • Los Boliches

REF# R4801603 334.950 €

| BEDS | BATHS | BUILT | TERRACE |
|------|-------|-------|---------|
| 2    | 1     | 57 m² | 10 m²   |

Perfectly situated on the Paseo Marítmo (sea front) of Los Boliches we bring to the market a top floor, 2 bedroom apartment, boasting gorgeous sea views. Situated within the well established residence, the apartment is positioned on the 3rd floor and does not have lift access, however it is brimming with potential. It is currently presented in its original condition, so would benefit from an update. However, ample space, provides many options for this. There are currently 2 bedrooms each with large built in wardrobes and a shared bathroom with individual access from each, plus a functional kitchen. From the spacious living/dining room, large patio doors open out to a good sized, south west facing, covered terrace, with open sea views. The layout could easily be changed into a 2 bedroom, 2 bathroom with an open plan kitchen... should the new owners wish to do so. The development has gated parking for its residents and a feature guitar shaped swimming pool surrounded by well maintained gardens. Gates open directly out from the communal gardens onto the sea front where you find an array of shops, restaurants and km's of sandy beaches and beach bars. Fuengirola and its bustling nightlife is a short walk away and Malaga Airport is just 20 minutes by car. This property would make a prefect holiday home, or income generating asset. \*We have for sale also the adjoining 3 bedroom apartment, which would provide an opportunity of combining the 2 together.