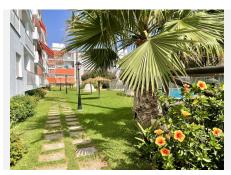

## R4801603 • Los Boliches

REF# R4801603 334.950 €

| BEDS | BATHS | BUILT | TERRACE |
|------|-------|-------|---------|
| 2    | 1     | 57 m² | 10 m²   |

Perfectly situated on the Paseo Marítmo (sea front) of Los Boliches we bring to the market a top floor, 2 bedroom apartment, boasting gorgeous sea views. Situated within the well established residence, the apartment is positioned on the 3rd floor and does not have lift access, however it is brimming with potential. It is currently presented in its original condition, so would benefit from an update. However, ample space, provides many options for this. There are currently 2 bedrooms each with large built in wardrobes and a shared bathroom with individual access from each, plus a functional kitchen. From the spacious living/dining room, large patio doors open out to a good sized, south west facing, covered terrace, with open sea views. The layout could easily be changed into a 2 bedroom, 2 bathroom with an open plan kitchen... should the new owners wish to do so. The development has gated parking for its residents and a feature guitar shaped swimming pool surrounded by well maintained gardens. Gates open directly out from the communal gardens onto the sea front where you find an array of shops, restaurants and km's of sandy beaches and beach bars. Fuengirola and its bustling nightlife is a short walk away and Malaga Airport is just 20 minutes by car. This property would make a prefect holiday home, or income generating asset. \*We have for sale also the adjoining 3 bedroom apartment, which would provide an opportunity of combining the 2 together.