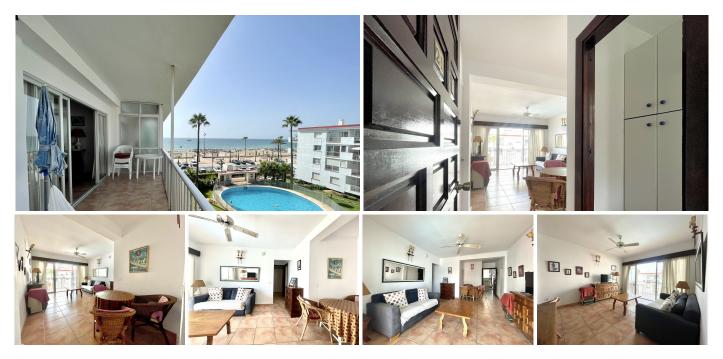

## R4801603 • Los Boliches

REF# R4801603 334.950 €

| BEDS | BATHS | BUILT | TERRACE |
|------|-------|-------|---------|
| 2    | 1     | 57 m² | 10 m²   |

Perfectly situated on the Paseo Marítmo (sea front) of Los Boliches we bring to the market a top floor, 2 bedroom apartment, boasting gorgeous sea views. Situated within the well established residence, the apartment is positioned on the 3rd floor and does not have lift access, however it is brimming with potential. It is currently presented in its original condition, so would benefit from an update. However, ample space, provides many options for this. There are currently 2 bedrooms each with large built in wardrobes and a shared bathroom with individual access from each, plus a functional kitchen. From the spacious living/dining room, large patio doors open out to a good sized, south west facing, covered terrace, with open sea views. The layout could easily be changed into a 2 bedroom, 2 bathroom with an open plan kitchen... should the new owners wish to do so. The development has gated parking for its residents and a feature guitar shaped swimming pool surrounded by well maintained gardens. Gates open directly out from the communal gardens onto the sea front where you find an array of shops, restaurants and km's of sandy beaches and beach bars. Fuengirola and its bustling nightlife is a short walk away and Malaga Airport is just 20 minutes by car. This property would make a prefect holiday home, or income generating asset. \*We have for sale also the adjoining 3 bedroom apartment, which would provide an opportunity of combining the 2 together.