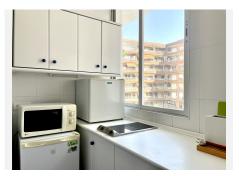

## R4801603 • Los Boliches

REF# R4801603 334.950 €

| BEDS | BATHS | BUILT | TERRACE |
|------|-------|-------|---------|
| 2    | 1     | 57 m² | 10 m²   |

Perfectly situated on the Paseo Marítmo (sea front) of Los Boliches we bring to the market a top floor, 2 bedroom apartment, boasting gorgeous sea views. Situated within the well established residence, the apartment is positioned on the 3rd floor and does not have lift access, however it is brimming with potential. It is currently presented in its original condition, so would benefit from an update. However, ample space, provides many options for this. There are currently 2 bedrooms each with large built in wardrobes and a shared bathroom with individual access from each, plus a functional kitchen. From the spacious living/dining room, large patio doors open out to a good sized, south west facing, covered terrace, with open sea views. The layout could easily be changed into a 2 bedroom, 2 bathroom with an open plan kitchen... should the new owners wish to do so. The development has gated parking for its residents and a feature guitar shaped swimming pool surrounded by well maintained gardens. Gates open directly out from the communal gardens onto the sea front where you find an array of shops, restaurants and km's of sandy beaches and beach bars. Fuengirola and its bustling nightlife is a short walk away and Malaga Airport is just 20 minutes by car. This property would make a prefect holiday home, or income generating asset. \*We have for sale also the adjoining 3 bedroom apartment, which would provide an opportunity of combining the 2 together.