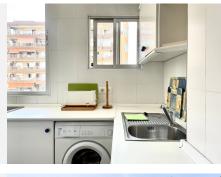

## R4801603 • Los Boliches

REF# R4801603 334.950 €

| BEDS | BATHS | BUILT | TERRACE |
|------|-------|-------|---------|
| 2    | 1     | 57 m² | 10 m²   |

Perfectly situated on the Paseo Marítmo (sea front) of Los Boliches we bring to the market a top floor, 2 bedroom apartment, boasting gorgeous sea views. Situated within the well established residence, the apartment is positioned on the 3rd floor and does not have lift access, however it is brimming with potential. It is currently presented in its original condition, so would benefit from an update. However, ample space, provides many options for this. There are currently 2 bedrooms each with large built in wardrobes and a shared bathroom with individual access from each, plus a functional kitchen. From the spacious living/dining room, large patio doors open out to a good sized, south west facing, covered terrace, with open sea views. The layout could easily be changed into a 2 bedroom, 2 bathroom with an open plan kitchen... should the new owners wish to do so. The development has gated parking for its residents and a feature guitar shaped swimming pool surrounded by well maintained gardens. Gates open directly out from the communal gardens onto the sea front where you find an array of shops, restaurants and km's of sandy beaches and beach bars. Fuengirola and its bustling nightlife is a short walk away and Malaga Airport is just 20 minutes by car. This property would make a prefect holiday home, or income generating asset. \*We have for sale also the adjoining 3 bedroom apartment, which would provide an opportunity of combining the 2 together.