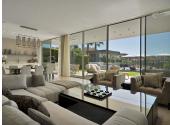

## R4801219

Penahavís

REF# R4801219 4.250.000 €

| BEDS | BATHS | BUILT  | PLOT    | TERRACE |
|------|-------|--------|---------|---------|
| 5    | 5.5   | 546 m² | 1413 m² | 105 m²  |

This captivating contemporary villa, located in the prestigious gated community of Capanes Sur, offers stunning open views of the golf course. Spanning three levels, the villa welcomes you with a grand entrance hall and an open-plan layout featuring a fully fitted kitchen equipped with Miele appliances, a dining area, and a spacious living room. Floor-to-ceiling terrace doors provide access to a large covered terrace that overlooks the lush garden and pool. Behind the living area, a hallway leads to a bedroom with an en-suite bathroom, currently used as an office, as well as a guest toilet. On the first floor, there are three generously sized en-suite bedrooms. The master suite stands out with its expansive walk-in dressing room, luxurious bathroom, and access to a 30m² terrace, offering breathtaking views. The lower level is designed for both comfort and entertainment. It includes the fifth en-suite bedroom with a walk-in closet, a large entertainment room, a gym, a sauna, a guest toilet, a laundry room, and several storage and machinery rooms. A charming Spanish patio brightens this level with natural daylight, creating a warm and inviting atmosphere throughout. This villa seamlessly blends modern luxury with functional living, all set within a tranquil and scenic environment Outside, you'll find a fully equipped outdoor kitchen featuring a unique charcoal grill, perfect for alfresco dining. A covered dining and lounge area provides the ideal space for relaxing or entertaining, while an additional covered terrace by the infinity pool offers even more room to unwind.