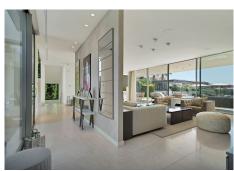

## R4801219

Penahavís

REF# R4801219 4.250.000 €

| BEDS | BATHS | BUILT  | PLOT    | TERRACE |
|------|-------|--------|---------|---------|
| 5    | 5.5   | 546 m² | 1413 m² | 105 m²  |

This captivating contemporary villa, located in the prestigious gated community of Capanes Sur, offers stunning open views of the golf course. Spanning three levels, the villa welcomes you with a grand entrance hall and an open-plan layout featuring a fully fitted kitchen equipped with Miele appliances, a dining area, and a spacious living room. Floor-to-ceiling terrace doors provide access to a large covered terrace that overlooks the lush garden and pool. Behind the living area, a hallway leads to a bedroom with an en-suite bathroom, currently used as an office, as well as a guest toilet. On the first floor, there are three generously sized en-suite bedrooms. The master suite stands out with its expansive walk-in dressing room, luxurious bathroom, and access to a 30m² terrace, offering breathtaking views. The lower level is designed for both comfort and entertainment. It includes the fifth en-suite bedroom with a walk-in closet, a large entertainment room, a gym, a sauna, a guest toilet, a laundry room, and several storage and machinery rooms. A charming Spanish patio brightens this level with natural daylight, creating a warm and inviting atmosphere throughout. This villa seamlessly blends modern luxury with functional living, all set within a tranquil and scenic environment Outside, you'll find a fully equipped outdoor kitchen featuring a unique charcoal grill, perfect for alfresco dining. A covered dining and lounge area provides the ideal space for relaxing or entertaining, while an additional covered terrace by the infinity pool offers even more room to unwind.