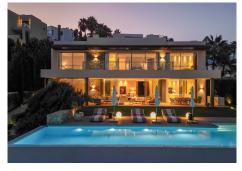

## R4801219

Penahavís

REF# R4801219 4.250.000 €

| BEDS | BATHS | BUILT  | PLOT    | TERRACE |
|------|-------|--------|---------|---------|
| 5    | 5.5   | 546 m² | 1413 m² | 105 m²  |

This captivating contemporary villa, located in the prestigious gated community of Capanes Sur, offers stunning open views of the golf course. Spanning three levels, the villa welcomes you with a grand entrance hall and an open-plan layout featuring a fully fitted kitchen equipped with Miele appliances, a dining area, and a spacious living room. Floor-to-ceiling terrace doors provide access to a large covered terrace that overlooks the lush garden and pool. Behind the living area, a hallway leads to a bedroom with an en-suite bathroom, currently used as an office, as well as a guest toilet. On the first floor, there are three generously sized en-suite bedrooms. The master suite stands out with its expansive walk-in dressing room, luxurious bathroom, and access to a 30m² terrace, offering breathtaking views. The lower level is designed for both comfort and entertainment. It includes the fifth en-suite bedroom with a walk-in closet, a large entertainment room, a gym, a sauna, a guest toilet, a laundry room, and several storage and machinery rooms. A charming Spanish patio brightens this level with natural daylight, creating a warm and inviting atmosphere throughout. This villa seamlessly blends modern luxury with functional living, all set within a tranquil and scenic environment Outside, you'll find a fully equipped outdoor kitchen featuring a unique charcoal grill, perfect for alfresco dining. A covered dining and lounge area provides the ideal space for relaxing or entertaining, while an additional covered terrace by the infinity pool offers even more room to unwind.

+34 951 123 083 | +44 (0)330 179 8687 | info@idiliqestates.com Local 28, Edificio D, Centro de Negocios Puerta de Banús, N-340, Km 175, 29660 Nueva Andlaucia

**ESTATES** 

Alongside the pool, sun loungers beckon you to sit back, relax, and enjoy the serene surroundings. A wide electric gate opens to reveal this stunning villa, with a spacious driveway leading to the entrance. The property includes covered parking for up to three cars, with ample additional space for guests to park within the grounds. The villa is just a 2-minute drive from a supermarket and 7 minutes from Puerto Banús, with schools, additional amenities, and the beach all within a short drive.