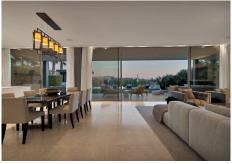

## R4801219

Penahavís

REF# R4801219 4.250.000 €

| BEDS | BATHS | BUILT  | PLOT    | TERRACE |
|------|-------|--------|---------|---------|
| 5    | 5.5   | 546 m² | 1413 m² | 105 m²  |

This captivating contemporary villa, located in the prestigious gated community of Capanes Sur, offers stunning open views of the golf course. Spanning three levels, the villa welcomes you with a grand entrance hall and an open-plan layout featuring a fully fitted kitchen equipped with Miele appliances, a dining area, and a spacious living room. Floor-to-ceiling terrace doors provide access to a large covered terrace that overlooks the lush garden and pool. Behind the living area, a hallway leads to a bedroom with an en-suite bathroom, currently used as an office, as well as a guest toilet. On the first floor, there are three generously sized en-suite bedrooms. The master suite stands out with its expansive walk-in dressing room, luxurious bathroom, and access to a 30m² terrace, offering breathtaking views. The lower level is designed for both comfort and entertainment. It includes the fifth en-suite bedroom with a walk-in closet, a large entertainment room, a gym, a sauna, a guest toilet, a laundry room, and several storage and machinery rooms. A charming Spanish patio brightens this level with natural daylight, creating a warm and inviting atmosphere throughout. This villa seamlessly blends modern luxury with functional living, all set within a tranquil and scenic environment Outside, you'll find a fully equipped outdoor kitchen featuring a unique charcoal grill, perfect for alfresco dining. A covered dining and lounge area provides the ideal space for relaxing or entertaining, while an additional covered terrace by the infinity pool offers even more room to unwind.