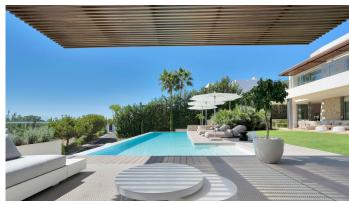

## R4801219

Penahavís

REF# R4801219 4.250.000 €

| BEDS | BATHS | BUILT  | PLOT    | TERRACE |
|------|-------|--------|---------|---------|
| 5    | 5.5   | 546 m² | 1413 m² | 105 m²  |

This captivating contemporary villa, located in the prestigious gated community of Capanes Sur, offers stunning open views of the golf course. Spanning three levels, the villa welcomes you with a grand entrance hall and an open-plan layout featuring a fully fitted kitchen equipped with Miele appliances, a dining area, and a spacious living room. Floor-to-ceiling terrace doors provide access to a large covered terrace that overlooks the lush garden and pool. Behind the living area, a hallway leads to a bedroom with an en-suite bathroom, currently used as an office, as well as a guest toilet. On the first floor, there are three generously sized en-suite bedrooms. The master suite stands out with its expansive walk-in dressing room, luxurious bathroom, and access to a 30m² terrace, offering breathtaking views. The lower level is designed for both comfort and entertainment. It includes the fifth en-suite bedroom with a walk-in closet, a large entertainment room, a gym, a sauna, a guest toilet, a laundry room, and several storage and machinery rooms. A charming Spanish patio brightens this level with natural daylight, creating a warm and inviting atmosphere throughout. This villa seamlessly blends modern luxury with functional living, all set within a tranquil and scenic environment Outside, you'll find a fully equipped outdoor kitchen featuring a unique charcoal grill, perfect for alfresco dining. A covered dining and lounge area provides the ideal space for relaxing or entertaining, while an additional covered terrace by the infinity pool offers even more room to unwind.

+34 951 123 083 | +44 (0)330 179 8687 | info@idiliqestates.com Local 28, Edificio D, Centro de Negocios Puerta de Banús, N-340, Km 175, 29660 Nueva Andlaucia

**ESTATES** 

Alongside the pool, sun loungers beckon you to sit back, relax, and enjoy the serene surroundings. A wide electric gate opens to reveal this stunning villa, with a spacious driveway leading to the entrance. The property includes covered parking for up to three cars, with ample additional space for guests to park within the grounds. The villa is just a 2-minute drive from a supermarket and 7 minutes from Puerto Banús, with schools, additional amenities, and the beach all within a short drive.