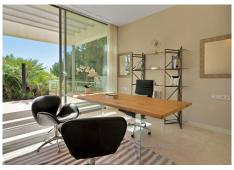

## R4801219

Penahavís

REF# R4801219 4.250.000 €

| BEDS | BATHS | BUILT  | PLOT    | TERRACE |
|------|-------|--------|---------|---------|
| 5    | 5.5   | 546 m² | 1413 m² | 105 m²  |

This captivating contemporary villa, located in the prestigious gated community of Capanes Sur, offers stunning open views of the golf course. Spanning three levels, the villa welcomes you with a grand entrance hall and an open-plan layout featuring a fully fitted kitchen equipped with Miele appliances, a dining area, and a spacious living room. Floor-to-ceiling terrace doors provide access to a large covered terrace that overlooks the lush garden and pool. Behind the living area, a hallway leads to a bedroom with an en-suite bathroom, currently used as an office, as well as a guest toilet. On the first floor, there are three generously sized en-suite bedrooms. The master suite stands out with its expansive walk-in dressing room, luxurious bathroom, and access to a 30m² terrace, offering breathtaking views. The lower level is designed for both comfort and entertainment. It includes the fifth en-suite bedroom with a walk-in closet, a large entertainment room, a gym, a sauna, a guest toilet, a laundry room, and several storage and machinery rooms. A charming Spanish patio brightens this level with natural daylight, creating a warm and inviting atmosphere throughout. This villa seamlessly blends modern luxury with functional living, all set within a tranquil and scenic environment Outside, you'll find a fully equipped outdoor kitchen featuring a unique charcoal grill, perfect for alfresco dining. A covered dining and lounge area provides the ideal space for relaxing or entertaining, while an additional covered terrace by the infinity pool offers even more room to unwind.