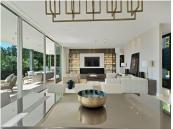

## R4801219

Penahavís

REF# R4801219 4.250.000 €

| BEDS | BATHS | BUILT  | PLOT    | TERRACE |
|------|-------|--------|---------|---------|
| 5    | 5.5   | 546 m² | 1413 m² | 105 m²  |

This captivating contemporary villa, located in the prestigious gated community of Capanes Sur, offers stunning open views of the golf course. Spanning three levels, the villa welcomes you with a grand entrance hall and an open-plan layout featuring a fully fitted kitchen equipped with Miele appliances, a dining area, and a spacious living room. Floor-to-ceiling terrace doors provide access to a large covered terrace that overlooks the lush garden and pool. Behind the living area, a hallway leads to a bedroom with an en-suite bathroom, currently used as an office, as well as a guest toilet. On the first floor, there are three generously sized en-suite bedrooms. The master suite stands out with its expansive walk-in dressing room, luxurious bathroom, and access to a 30m² terrace, offering breathtaking views. The lower level is designed for both comfort and entertainment. It includes the fifth en-suite bedroom with a walk-in closet, a large entertainment room, a gym, a sauna, a guest toilet, a laundry room, and several storage and machinery rooms. A charming Spanish patio brightens this level with natural daylight, creating a warm and inviting atmosphere throughout. This villa seamlessly blends modern luxury with functional living, all set within a tranquil and scenic environment Outside, you'll find a fully equipped outdoor kitchen featuring a unique charcoal grill, perfect for alfresco dining. A covered dining and lounge area provides the ideal space for relaxing or entertaining, while an additional covered terrace by the infinity pool offers even more room to unwind.