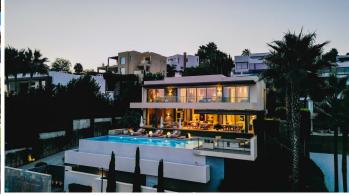

## R4801219

Penahavís

REF# R4801219 4.250.000 €

| BEDS | BATHS | BUILT  | PLOT    | TERRACE |
|------|-------|--------|---------|---------|
| 5    | 5.5   | 546 m² | 1413 m² | 105 m²  |

This captivating contemporary villa, located in the prestigious gated community of Capanes Sur, offers stunning open views of the golf course. Spanning three levels, the villa welcomes you with a grand entrance hall and an open-plan layout featuring a fully fitted kitchen equipped with Miele appliances, a dining area, and a spacious living room. Floor-to-ceiling terrace doors provide access to a large covered terrace that overlooks the lush garden and pool. Behind the living area, a hallway leads to a bedroom with an en-suite bathroom, currently used as an office, as well as a guest toilet. On the first floor, there are three generously sized en-suite bedrooms. The master suite stands out with its expansive walk-in dressing room, luxurious bathroom, and access to a 30m² terrace, offering breathtaking views. The lower level is designed for both comfort and entertainment. It includes the fifth en-suite bedroom with a walk-in closet, a large entertainment room, a gym, a sauna, a guest toilet, a laundry room, and several storage and machinery rooms. A charming Spanish patio brightens this level with natural daylight, creating a warm and inviting atmosphere throughout. This villa seamlessly blends modern luxury with functional living, all set within a tranquil and scenic environment Outside, you'll find a fully equipped outdoor kitchen featuring a unique charcoal grill, perfect for alfresco dining. A covered dining and lounge area provides the ideal space for relaxing or entertaining, while an additional covered terrace by the infinity pool offers even more room to unwind.

+34 951 123 083 | +44 (0)330 179 8687 | info@idiliqestates.com Local 28, Edificio D, Centro de Negocios Puerta de Banús, N-340, Km 175, 29660 Nueva Andlaucia

**ESTATES** 

Alongside the pool, sun loungers beckon you to sit back, relax, and enjoy the serene surroundings. A wide electric gate opens to reveal this stunning villa, with a spacious driveway leading to the entrance. The property includes covered parking for up to three cars, with ample additional space for guests to park within the grounds. The villa is just a 2-minute drive from a supermarket and 7 minutes from Puerto Banús, with schools, additional amenities, and the beach all within a short drive.