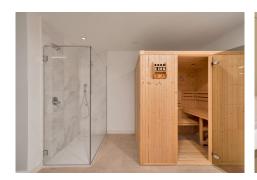

## R4801219

Penahavís

REF# R4801219 4.250.000 €

| BEDS | BATHS | BUILT  | PLOT    | TERRACE |
|------|-------|--------|---------|---------|
| 5    | 5.5   | 546 m² | 1413 m² | 105 m²  |

This captivating contemporary villa, located in the prestigious gated community of Capanes Sur, offers stunning open views of the golf course. Spanning three levels, the villa welcomes you with a grand entrance hall and an open-plan layout featuring a fully fitted kitchen equipped with Miele appliances, a dining area, and a spacious living room. Floor-to-ceiling terrace doors provide access to a large covered terrace that overlooks the lush garden and pool. Behind the living area, a hallway leads to a bedroom with an en-suite bathroom, currently used as an office, as well as a guest toilet. On the first floor, there are three generously sized en-suite bedrooms. The master suite stands out with its expansive walk-in dressing room, luxurious bathroom, and access to a 30m² terrace, offering breathtaking views. The lower level is designed for both comfort and entertainment. It includes the fifth en-suite bedroom with a walk-in closet, a large entertainment room, a gym, a sauna, a guest toilet, a laundry room, and several storage and machinery rooms. A charming Spanish patio brightens this level with natural daylight, creating a warm and inviting atmosphere throughout. This villa seamlessly blends modern luxury with functional living, all set within a tranquil and scenic environment Outside, you'll find a fully equipped outdoor kitchen featuring a unique charcoal grill, perfect for alfresco dining. A covered dining and lounge area provides the ideal space for relaxing or entertaining, while an additional covered terrace by the infinity pool offers even more room to unwind.