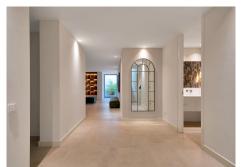

## R4801219

Penahavís

REF# R4801219 4.250.000 €

| BEDS | BATHS | BUILT  | PLOT    | TERRACE |
|------|-------|--------|---------|---------|
| 5    | 5.5   | 546 m² | 1413 m² | 105 m²  |

This captivating contemporary villa, located in the prestigious gated community of Capanes Sur, offers stunning open views of the golf course. Spanning three levels, the villa welcomes you with a grand entrance hall and an open-plan layout featuring a fully fitted kitchen equipped with Miele appliances, a dining area, and a spacious living room. Floor-to-ceiling terrace doors provide access to a large covered terrace that overlooks the lush garden and pool. Behind the living area, a hallway leads to a bedroom with an en-suite bathroom, currently used as an office, as well as a guest toilet. On the first floor, there are three generously sized en-suite bedrooms. The master suite stands out with its expansive walk-in dressing room, luxurious bathroom, and access to a 30m² terrace, offering breathtaking views. The lower level is designed for both comfort and entertainment. It includes the fifth en-suite bedroom with a walk-in closet, a large entertainment room, a gym, a sauna, a guest toilet, a laundry room, and several storage and machinery rooms. A charming Spanish patio brightens this level with natural daylight, creating a warm and inviting atmosphere throughout. This villa seamlessly blends modern luxury with functional living, all set within a tranquil and scenic environment Outside, you'll find a fully equipped outdoor kitchen featuring a unique charcoal grill, perfect for alfresco dining. A covered dining and lounge area provides the ideal space for relaxing or entertaining, while an additional covered terrace by the infinity pool offers even more room to unwind.