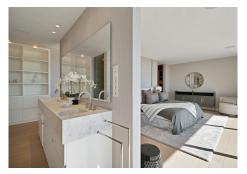

## R4801219

Penahavís

REF# R4801219 4.250.000 €

| BEDS | BATHS | BUILT  | PLOT    | TERRACE |
|------|-------|--------|---------|---------|
| 5    | 5.5   | 546 m² | 1413 m² | 105 m²  |

This captivating contemporary villa, located in the prestigious gated community of Capanes Sur, offers stunning open views of the golf course. Spanning three levels, the villa welcomes you with a grand entrance hall and an open-plan layout featuring a fully fitted kitchen equipped with Miele appliances, a dining area, and a spacious living room. Floor-to-ceiling terrace doors provide access to a large covered terrace that overlooks the lush garden and pool. Behind the living area, a hallway leads to a bedroom with an en-suite bathroom, currently used as an office, as well as a guest toilet. On the first floor, there are three generously sized en-suite bedrooms. The master suite stands out with its expansive walk-in dressing room, luxurious bathroom, and access to a 30m² terrace, offering breathtaking views. The lower level is designed for both comfort and entertainment. It includes the fifth en-suite bedroom with a walk-in closet, a large entertainment room, a gym, a sauna, a guest toilet, a laundry room, and several storage and machinery rooms. A charming Spanish patio brightens this level with natural daylight, creating a warm and inviting atmosphere throughout. This villa seamlessly blends modern luxury with functional living, all set within a tranquil and scenic environment Outside, you'll find a fully equipped outdoor kitchen featuring a unique charcoal grill, perfect for alfresco dining. A covered dining and lounge area provides the ideal space for relaxing or entertaining, while an additional covered terrace by the infinity pool offers even more room to unwind.