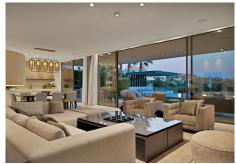

## R4801219

Penahavís

REF# R4801219 4.250.000 €

| BEDS | BATHS | BUILT  | PLOT    | TERRACE |
|------|-------|--------|---------|---------|
| 5    | 5.5   | 546 m² | 1413 m² | 105 m²  |

This captivating contemporary villa, located in the prestigious gated community of Capanes Sur, offers stunning open views of the golf course. Spanning three levels, the villa welcomes you with a grand entrance hall and an open-plan layout featuring a fully fitted kitchen equipped with Miele appliances, a dining area, and a spacious living room. Floor-to-ceiling terrace doors provide access to a large covered terrace that overlooks the lush garden and pool. Behind the living area, a hallway leads to a bedroom with an en-suite bathroom, currently used as an office, as well as a guest toilet. On the first floor, there are three generously sized en-suite bedrooms. The master suite stands out with its expansive walk-in dressing room, luxurious bathroom, and access to a 30m² terrace, offering breathtaking views. The lower level is designed for both comfort and entertainment. It includes the fifth en-suite bedroom with a walk-in closet, a large entertainment room, a gym, a sauna, a guest toilet, a laundry room, and several storage and machinery rooms. A charming Spanish patio brightens this level with natural daylight, creating a warm and inviting atmosphere throughout. This villa seamlessly blends modern luxury with functional living, all set within a tranquil and scenic environment Outside, you'll find a fully equipped outdoor kitchen featuring a unique charcoal grill, perfect for alfresco dining. A covered dining and lounge area provides the ideal space for relaxing or entertaining, while an additional covered terrace by the infinity pool offers even more room to unwind.