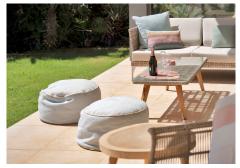

## R4801219

Penahavís

REF# R4801219 4.250.000 €

| BEDS | BATHS | BUILT  | PLOT    | TERRACE |
|------|-------|--------|---------|---------|
| 5    | 5.5   | 546 m² | 1413 m² | 105 m²  |

This captivating contemporary villa, located in the prestigious gated community of Capanes Sur, offers stunning open views of the golf course. Spanning three levels, the villa welcomes you with a grand entrance hall and an open-plan layout featuring a fully fitted kitchen equipped with Miele appliances, a dining area, and a spacious living room. Floor-to-ceiling terrace doors provide access to a large covered terrace that overlooks the lush garden and pool. Behind the living area, a hallway leads to a bedroom with an en-suite bathroom, currently used as an office, as well as a guest toilet. On the first floor, there are three generously sized en-suite bedrooms. The master suite stands out with its expansive walk-in dressing room, luxurious bathroom, and access to a 30m² terrace, offering breathtaking views. The lower level is designed for both comfort and entertainment. It includes the fifth en-suite bedroom with a walk-in closet, a large entertainment room, a gym, a sauna, a guest toilet, a laundry room, and several storage and machinery rooms. A charming Spanish patio brightens this level with natural daylight, creating a warm and inviting atmosphere throughout. This villa seamlessly blends modern luxury with functional living, all set within a tranquil and scenic environment Outside, you'll find a fully equipped outdoor kitchen featuring a unique charcoal grill, perfect for alfresco dining. A covered dining and lounge area provides the ideal space for relaxing or entertaining, while an additional covered terrace by the infinity pool offers even more room to unwind.