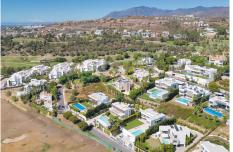

## R4801219

Penahavís

REF# R4801219 4.250.000 €

| BEDS | BATHS | BUILT  | PLOT    | TERRACE |
|------|-------|--------|---------|---------|
| 5    | 5.5   | 546 m² | 1413 m² | 105 m²  |

This captivating contemporary villa, located in the prestigious gated community of Capanes Sur, offers stunning open views of the golf course. Spanning three levels, the villa welcomes you with a grand entrance hall and an open-plan layout featuring a fully fitted kitchen equipped with Miele appliances, a dining area, and a spacious living room. Floor-to-ceiling terrace doors provide access to a large covered terrace that overlooks the lush garden and pool. Behind the living area, a hallway leads to a bedroom with an en-suite bathroom, currently used as an office, as well as a guest toilet. On the first floor, there are three generously sized en-suite bedrooms. The master suite stands out with its expansive walk-in dressing room, luxurious bathroom, and access to a 30m² terrace, offering breathtaking views. The lower level is designed for both comfort and entertainment. It includes the fifth en-suite bedroom with a walk-in closet, a large entertainment room, a gym, a sauna, a guest toilet, a laundry room, and several storage and machinery rooms. A charming Spanish patio brightens this level with natural daylight, creating a warm and inviting atmosphere throughout. This villa seamlessly blends modern luxury with functional living, all set within a tranquil and scenic environment Outside, you'll find a fully equipped outdoor kitchen featuring a unique charcoal grill, perfect for alfresco dining. A covered dining and lounge area provides the ideal space for relaxing or entertaining, while an additional covered terrace by the infinity pool offers even more room to unwind.