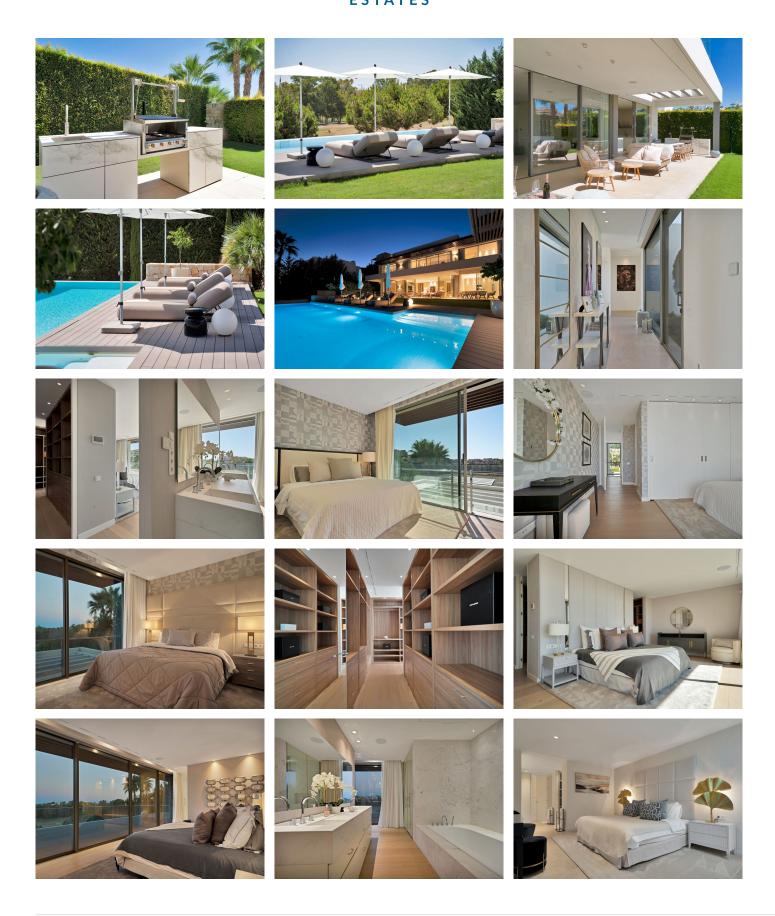

## R4801219

Penahavís

REF# R4801219 4.250.000 €

| BEDS | BATHS | BUILT  | PLOT    | TERRACE |
|------|-------|--------|---------|---------|
| 5    | 5.5   | 546 m² | 1413 m² | 105 m²  |

This captivating contemporary villa, located in the prestigious gated community of Capanes Sur, offers stunning open views of the golf course. Spanning three levels, the villa welcomes you with a grand entrance hall and an open-plan layout featuring a fully fitted kitchen equipped with Miele appliances, a dining area, and a spacious living room. Floor-to-ceiling terrace doors provide access to a large covered terrace that overlooks the lush garden and pool. Behind the living area, a hallway leads to a bedroom with an en-suite bathroom, currently used as an office, as well as a guest toilet. On the first floor, there are three generously sized en-suite bedrooms. The master suite stands out with its expansive walk-in dressing room, luxurious bathroom, and access to a 30m² terrace, offering breathtaking views. The lower level is designed for both comfort and entertainment. It includes the fifth en-suite bedroom with a walk-in closet, a large entertainment room, a gym, a sauna, a guest toilet, a laundry room, and several storage and machinery rooms. A charming Spanish patio brightens this level with natural daylight, creating a warm and inviting atmosphere throughout. This villa seamlessly blends modern luxury with functional living, all set within a tranquil and scenic environment Outside, you'll find a fully equipped outdoor kitchen featuring a unique charcoal grill, perfect for alfresco dining. A covered dining and lounge area provides the ideal space for relaxing or entertaining, while an additional covered terrace by the infinity pool offers even more room to unwind.

+34 951 123 083 | +44 (0)330 179 8687 | info@idiliqestates.com Local 28, Edificio D, Centro de Negocios Puerta de Banús, N-340, Km 175, 29660 Nueva Andlaucia

**ESTATES** 

Alongside the pool, sun loungers beckon you to sit back, relax, and enjoy the serene surroundings. A wide electric gate opens to reveal this stunning villa, with a spacious driveway leading to the entrance. The property includes covered parking for up to three cars, with ample additional space for guests to park within the grounds. The villa is just a 2-minute drive from a supermarket and 7 minutes from Puerto Banús, with schools, additional amenities, and the beach all within a short drive.