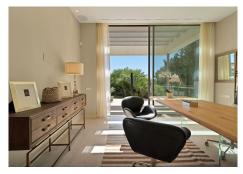

## R4801219

Penahavís

REF# R4801219 4.250.000 €

| BEDS | BATHS | BUILT  | PLOT    | TERRACE |
|------|-------|--------|---------|---------|
| 5    | 5.5   | 546 m² | 1413 m² | 105 m²  |

This captivating contemporary villa, located in the prestigious gated community of Capanes Sur, offers stunning open views of the golf course. Spanning three levels, the villa welcomes you with a grand entrance hall and an open-plan layout featuring a fully fitted kitchen equipped with Miele appliances, a dining area, and a spacious living room. Floor-to-ceiling terrace doors provide access to a large covered terrace that overlooks the lush garden and pool. Behind the living area, a hallway leads to a bedroom with an en-suite bathroom, currently used as an office, as well as a guest toilet. On the first floor, there are three generously sized en-suite bedrooms. The master suite stands out with its expansive walk-in dressing room, luxurious bathroom, and access to a 30m² terrace, offering breathtaking views. The lower level is designed for both comfort and entertainment. It includes the fifth en-suite bedroom with a walk-in closet, a large entertainment room, a gym, a sauna, a guest toilet, a laundry room, and several storage and machinery rooms. A charming Spanish patio brightens this level with natural daylight, creating a warm and inviting atmosphere throughout. This villa seamlessly blends modern luxury with functional living, all set within a tranquil and scenic environment Outside, you'll find a fully equipped outdoor kitchen featuring a unique charcoal grill, perfect for alfresco dining. A covered dining and lounge area provides the ideal space for relaxing or entertaining, while an additional covered terrace by the infinity pool offers even more room to unwind.