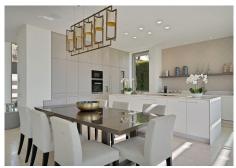

## R4801219

Penahavís

REF# R4801219 4.250.000 €

| BEDS | BATHS | BUILT  | PLOT    | TERRACE |
|------|-------|--------|---------|---------|
| 5    | 5.5   | 546 m² | 1413 m² | 105 m²  |

This captivating contemporary villa, located in the prestigious gated community of Capanes Sur, offers stunning open views of the golf course. Spanning three levels, the villa welcomes you with a grand entrance hall and an open-plan layout featuring a fully fitted kitchen equipped with Miele appliances, a dining area, and a spacious living room. Floor-to-ceiling terrace doors provide access to a large covered terrace that overlooks the lush garden and pool. Behind the living area, a hallway leads to a bedroom with an en-suite bathroom, currently used as an office, as well as a guest toilet. On the first floor, there are three generously sized en-suite bedrooms. The master suite stands out with its expansive walk-in dressing room, luxurious bathroom, and access to a 30m² terrace, offering breathtaking views. The lower level is designed for both comfort and entertainment. It includes the fifth en-suite bedroom with a walk-in closet, a large entertainment room, a gym, a sauna, a guest toilet, a laundry room, and several storage and machinery rooms. A charming Spanish patio brightens this level with natural daylight, creating a warm and inviting atmosphere throughout. This villa seamlessly blends modern luxury with functional living, all set within a tranquil and scenic environment Outside, you'll find a fully equipped outdoor kitchen featuring a unique charcoal grill, perfect for alfresco dining. A covered dining and lounge area provides the ideal space for relaxing or entertaining, while an additional covered terrace by the infinity pool offers even more room to unwind.