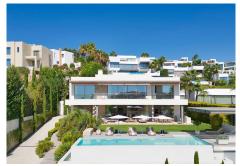

## R4801219

Penahavís

REF# R4801219 4.250.000 €

| BEDS | BATHS | BUILT  | PLOT    | TERRACE |
|------|-------|--------|---------|---------|
| 5    | 5.5   | 546 m² | 1413 m² | 105 m²  |

This captivating contemporary villa, located in the prestigious gated community of Capanes Sur, offers stunning open views of the golf course. Spanning three levels, the villa welcomes you with a grand entrance hall and an open-plan layout featuring a fully fitted kitchen equipped with Miele appliances, a dining area, and a spacious living room. Floor-to-ceiling terrace doors provide access to a large covered terrace that overlooks the lush garden and pool. Behind the living area, a hallway leads to a bedroom with an en-suite bathroom, currently used as an office, as well as a guest toilet. On the first floor, there are three generously sized en-suite bedrooms. The master suite stands out with its expansive walk-in dressing room, luxurious bathroom, and access to a 30m² terrace, offering breathtaking views. The lower level is designed for both comfort and entertainment. It includes the fifth en-suite bedroom with a walk-in closet, a large entertainment room, a gym, a sauna, a guest toilet, a laundry room, and several storage and machinery rooms. A charming Spanish patio brightens this level with natural daylight, creating a warm and inviting atmosphere throughout. This villa seamlessly blends modern luxury with functional living, all set within a tranquil and scenic environment Outside, you'll find a fully equipped outdoor kitchen featuring a unique charcoal grill, perfect for alfresco dining. A covered dining and lounge area provides the ideal space for relaxing or entertaining, while an additional covered terrace by the infinity pool offers even more room to unwind.