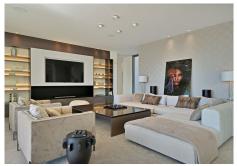

## R4801219

Penahavís

REF# R4801219 4.250.000 €

| BEDS | BATHS | BUILT  | PLOT    | TERRACE |
|------|-------|--------|---------|---------|
| 5    | 5.5   | 546 m² | 1413 m² | 105 m²  |

This captivating contemporary villa, located in the prestigious gated community of Capanes Sur, offers stunning open views of the golf course. Spanning three levels, the villa welcomes you with a grand entrance hall and an open-plan layout featuring a fully fitted kitchen equipped with Miele appliances, a dining area, and a spacious living room. Floor-to-ceiling terrace doors provide access to a large covered terrace that overlooks the lush garden and pool. Behind the living area, a hallway leads to a bedroom with an en-suite bathroom, currently used as an office, as well as a guest toilet. On the first floor, there are three generously sized en-suite bedrooms. The master suite stands out with its expansive walk-in dressing room, luxurious bathroom, and access to a 30m² terrace, offering breathtaking views. The lower level is designed for both comfort and entertainment. It includes the fifth en-suite bedroom with a walk-in closet, a large entertainment room, a gym, a sauna, a guest toilet, a laundry room, and several storage and machinery rooms. A charming Spanish patio brightens this level with natural daylight, creating a warm and inviting atmosphere throughout. This villa seamlessly blends modern luxury with functional living, all set within a tranquil and scenic environment Outside, you'll find a fully equipped outdoor kitchen featuring a unique charcoal grill, perfect for alfresco dining. A covered dining and lounge area provides the ideal space for relaxing or entertaining, while an additional covered terrace by the infinity pool offers even more room to unwind.