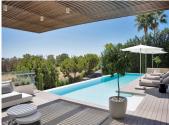

## R4801219

Penahavís

REF# R4801219 4.250.000 €

| BEDS | BATHS | BUILT  | PLOT    | TERRACE |
|------|-------|--------|---------|---------|
| 5    | 5.5   | 546 m² | 1413 m² | 105 m²  |

This captivating contemporary villa, located in the prestigious gated community of Capanes Sur, offers stunning open views of the golf course. Spanning three levels, the villa welcomes you with a grand entrance hall and an open-plan layout featuring a fully fitted kitchen equipped with Miele appliances, a dining area, and a spacious living room. Floor-to-ceiling terrace doors provide access to a large covered terrace that overlooks the lush garden and pool. Behind the living area, a hallway leads to a bedroom with an en-suite bathroom, currently used as an office, as well as a guest toilet. On the first floor, there are three generously sized en-suite bedrooms. The master suite stands out with its expansive walk-in dressing room, luxurious bathroom, and access to a 30m² terrace, offering breathtaking views. The lower level is designed for both comfort and entertainment. It includes the fifth en-suite bedroom with a walk-in closet, a large entertainment room, a gym, a sauna, a guest toilet, a laundry room, and several storage and machinery rooms. A charming Spanish patio brightens this level with natural daylight, creating a warm and inviting atmosphere throughout. This villa seamlessly blends modern luxury with functional living, all set within a tranquil and scenic environment Outside, you'll find a fully equipped outdoor kitchen featuring a unique charcoal grill, perfect for alfresco dining. A covered dining and lounge area provides the ideal space for relaxing or entertaining, while an additional covered terrace by the infinity pool offers even more room to unwind.

+34 951 123 083 | +44 (0)330 179 8687 | info@idiliqestates.com Local 28, Edificio D, Centro de Negocios Puerta de Banús, N-340, Km 175, 29660 Nueva Andlaucia

**ESTATES** 

Alongside the pool, sun loungers beckon you to sit back, relax, and enjoy the serene surroundings. A wide electric gate opens to reveal this stunning villa, with a spacious driveway leading to the entrance. The property includes covered parking for up to three cars, with ample additional space for guests to park within the grounds. The villa is just a 2-minute drive from a supermarket and 7 minutes from Puerto Banús, with schools, additional amenities, and the beach all within a short drive.