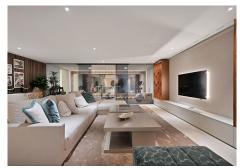

## R4801219

Penahavís

REF# R4801219 4.250.000 €

| BEDS | BATHS | BUILT  | PLOT    | TERRACE |
|------|-------|--------|---------|---------|
| 5    | 5.5   | 546 m² | 1413 m² | 105 m²  |

This captivating contemporary villa, located in the prestigious gated community of Capanes Sur, offers stunning open views of the golf course. Spanning three levels, the villa welcomes you with a grand entrance hall and an open-plan layout featuring a fully fitted kitchen equipped with Miele appliances, a dining area, and a spacious living room. Floor-to-ceiling terrace doors provide access to a large covered terrace that overlooks the lush garden and pool. Behind the living area, a hallway leads to a bedroom with an en-suite bathroom, currently used as an office, as well as a guest toilet. On the first floor, there are three generously sized en-suite bedrooms. The master suite stands out with its expansive walk-in dressing room, luxurious bathroom, and access to a 30m² terrace, offering breathtaking views. The lower level is designed for both comfort and entertainment. It includes the fifth en-suite bedroom with a walk-in closet, a large entertainment room, a gym, a sauna, a guest toilet, a laundry room, and several storage and machinery rooms. A charming Spanish patio brightens this level with natural daylight, creating a warm and inviting atmosphere throughout. This villa seamlessly blends modern luxury with functional living, all set within a tranquil and scenic environment Outside, you'll find a fully equipped outdoor kitchen featuring a unique charcoal grill, perfect for alfresco dining. A covered dining and lounge area provides the ideal space for relaxing or entertaining, while an additional covered terrace by the infinity pool offers even more room to unwind.