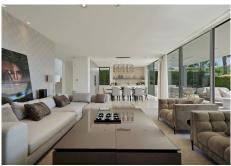

## R4801219

Penahavís

REF# R4801219 4.250.000 €

| BEDS | BATHS | BUILT  | PLOT    | TERRACE |
|------|-------|--------|---------|---------|
| 5    | 5.5   | 546 m² | 1413 m² | 105 m²  |

This captivating contemporary villa, located in the prestigious gated community of Capanes Sur, offers stunning open views of the golf course. Spanning three levels, the villa welcomes you with a grand entrance hall and an open-plan layout featuring a fully fitted kitchen equipped with Miele appliances, a dining area, and a spacious living room. Floor-to-ceiling terrace doors provide access to a large covered terrace that overlooks the lush garden and pool. Behind the living area, a hallway leads to a bedroom with an en-suite bathroom, currently used as an office, as well as a guest toilet. On the first floor, there are three generously sized en-suite bedrooms. The master suite stands out with its expansive walk-in dressing room, luxurious bathroom, and access to a 30m² terrace, offering breathtaking views. The lower level is designed for both comfort and entertainment. It includes the fifth en-suite bedroom with a walk-in closet, a large entertainment room, a gym, a sauna, a guest toilet, a laundry room, and several storage and machinery rooms. A charming Spanish patio brightens this level with natural daylight, creating a warm and inviting atmosphere throughout. This villa seamlessly blends modern luxury with functional living, all set within a tranquil and scenic environment Outside, you'll find a fully equipped outdoor kitchen featuring a unique charcoal grill, perfect for alfresco dining. A covered dining and lounge area provides the ideal space for relaxing or entertaining, while an additional covered terrace by the infinity pool offers even more room to unwind.