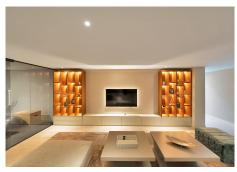

## R4801219

Penahavís

REF# R4801219 4.250.000 €

| BEDS | BATHS | BUILT  | PLOT    | TERRACE |
|------|-------|--------|---------|---------|
| 5    | 5.5   | 546 m² | 1413 m² | 105 m²  |

This captivating contemporary villa, located in the prestigious gated community of Capanes Sur, offers stunning open views of the golf course. Spanning three levels, the villa welcomes you with a grand entrance hall and an open-plan layout featuring a fully fitted kitchen equipped with Miele appliances, a dining area, and a spacious living room. Floor-to-ceiling terrace doors provide access to a large covered terrace that overlooks the lush garden and pool. Behind the living area, a hallway leads to a bedroom with an en-suite bathroom, currently used as an office, as well as a guest toilet. On the first floor, there are three generously sized en-suite bedrooms. The master suite stands out with its expansive walk-in dressing room, luxurious bathroom, and access to a 30m² terrace, offering breathtaking views. The lower level is designed for both comfort and entertainment. It includes the fifth en-suite bedroom with a walk-in closet, a large entertainment room, a gym, a sauna, a guest toilet, a laundry room, and several storage and machinery rooms. A charming Spanish patio brightens this level with natural daylight, creating a warm and inviting atmosphere throughout. This villa seamlessly blends modern luxury with functional living, all set within a tranquil and scenic environment Outside, you'll find a fully equipped outdoor kitchen featuring a unique charcoal grill, perfect for alfresco dining. A covered dining and lounge area provides the ideal space for relaxing or entertaining, while an additional covered terrace by the infinity pool offers even more room to unwind.