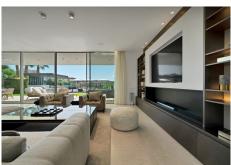

## R4801219

Penahavís

REF# R4801219 4.250.000 €

| BEDS | BATHS | BUILT  | PLOT    | TERRACE |
|------|-------|--------|---------|---------|
| 5    | 5.5   | 546 m² | 1413 m² | 105 m²  |

This captivating contemporary villa, located in the prestigious gated community of Capanes Sur, offers stunning open views of the golf course. Spanning three levels, the villa welcomes you with a grand entrance hall and an open-plan layout featuring a fully fitted kitchen equipped with Miele appliances, a dining area, and a spacious living room. Floor-to-ceiling terrace doors provide access to a large covered terrace that overlooks the lush garden and pool. Behind the living area, a hallway leads to a bedroom with an en-suite bathroom, currently used as an office, as well as a guest toilet. On the first floor, there are three generously sized en-suite bedrooms. The master suite stands out with its expansive walk-in dressing room, luxurious bathroom, and access to a 30m² terrace, offering breathtaking views. The lower level is designed for both comfort and entertainment. It includes the fifth en-suite bedroom with a walk-in closet, a large entertainment room, a gym, a sauna, a guest toilet, a laundry room, and several storage and machinery rooms. A charming Spanish patio brightens this level with natural daylight, creating a warm and inviting atmosphere throughout. This villa seamlessly blends modern luxury with functional living, all set within a tranquil and scenic environment Outside, you'll find a fully equipped outdoor kitchen featuring a unique charcoal grill, perfect for alfresco dining. A covered dining and lounge area provides the ideal space for relaxing or entertaining, while an additional covered terrace by the infinity pool offers even more room to unwind.