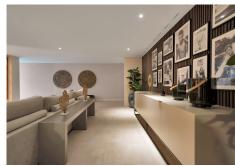

## R4801219

Penahavís

REF# R4801219 4.250.000 €

| BEDS | BATHS | BUILT  | PLOT    | TERRACE |
|------|-------|--------|---------|---------|
| 5    | 5.5   | 546 m² | 1413 m² | 105 m²  |

This captivating contemporary villa, located in the prestigious gated community of Capanes Sur, offers stunning open views of the golf course. Spanning three levels, the villa welcomes you with a grand entrance hall and an open-plan layout featuring a fully fitted kitchen equipped with Miele appliances, a dining area, and a spacious living room. Floor-to-ceiling terrace doors provide access to a large covered terrace that overlooks the lush garden and pool. Behind the living area, a hallway leads to a bedroom with an en-suite bathroom, currently used as an office, as well as a guest toilet. On the first floor, there are three generously sized en-suite bedrooms. The master suite stands out with its expansive walk-in dressing room, luxurious bathroom, and access to a 30m² terrace, offering breathtaking views. The lower level is designed for both comfort and entertainment. It includes the fifth en-suite bedroom with a walk-in closet, a large entertainment room, a gym, a sauna, a guest toilet, a laundry room, and several storage and machinery rooms. A charming Spanish patio brightens this level with natural daylight, creating a warm and inviting atmosphere throughout. This villa seamlessly blends modern luxury with functional living, all set within a tranquil and scenic environment Outside, you'll find a fully equipped outdoor kitchen featuring a unique charcoal grill, perfect for alfresco dining. A covered dining and lounge area provides the ideal space for relaxing or entertaining, while an additional covered terrace by the infinity pool offers even more room to unwind.