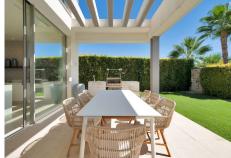

## R4801219

Penahavís

REF# R4801219 4.250.000 €

| BEDS | BATHS | BUILT  | PLOT    | TERRACE |
|------|-------|--------|---------|---------|
| 5    | 5.5   | 546 m² | 1413 m² | 105 m²  |

This captivating contemporary villa, located in the prestigious gated community of Capanes Sur, offers stunning open views of the golf course. Spanning three levels, the villa welcomes you with a grand entrance hall and an open-plan layout featuring a fully fitted kitchen equipped with Miele appliances, a dining area, and a spacious living room. Floor-to-ceiling terrace doors provide access to a large covered terrace that overlooks the lush garden and pool. Behind the living area, a hallway leads to a bedroom with an en-suite bathroom, currently used as an office, as well as a guest toilet. On the first floor, there are three generously sized en-suite bedrooms. The master suite stands out with its expansive walk-in dressing room, luxurious bathroom, and access to a 30m² terrace, offering breathtaking views. The lower level is designed for both comfort and entertainment. It includes the fifth en-suite bedroom with a walk-in closet, a large entertainment room, a gym, a sauna, a guest toilet, a laundry room, and several storage and machinery rooms. A charming Spanish patio brightens this level with natural daylight, creating a warm and inviting atmosphere throughout. This villa seamlessly blends modern luxury with functional living, all set within a tranquil and scenic environment Outside, you'll find a fully equipped outdoor kitchen featuring a unique charcoal grill, perfect for alfresco dining. A covered dining and lounge area provides the ideal space for relaxing or entertaining, while an additional covered terrace by the infinity pool offers even more room to unwind.

+34 951 123 083 | +44 (0)330 179 8687 | info@idiliqestates.com Local 28, Edificio D, Centro de Negocios Puerta de Banús, N-340, Km 175, 29660 Nueva Andlaucia

**ESTATES** 

Alongside the pool, sun loungers beckon you to sit back, relax, and enjoy the serene surroundings. A wide electric gate opens to reveal this stunning villa, with a spacious driveway leading to the entrance. The property includes covered parking for up to three cars, with ample additional space for guests to park within the grounds. The villa is just a 2-minute drive from a supermarket and 7 minutes from Puerto Banús, with schools, additional amenities, and the beach all within a short drive.