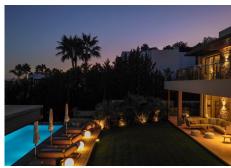

## R4801219

Penahavís

REF# R4801219 4.250.000 €

| BEDS | BATHS | BUILT  | PLOT    | TERRACE |
|------|-------|--------|---------|---------|
| 5    | 5.5   | 546 m² | 1413 m² | 105 m²  |

This captivating contemporary villa, located in the prestigious gated community of Capanes Sur, offers stunning open views of the golf course. Spanning three levels, the villa welcomes you with a grand entrance hall and an open-plan layout featuring a fully fitted kitchen equipped with Miele appliances, a dining area, and a spacious living room. Floor-to-ceiling terrace doors provide access to a large covered terrace that overlooks the lush garden and pool. Behind the living area, a hallway leads to a bedroom with an en-suite bathroom, currently used as an office, as well as a guest toilet. On the first floor, there are three generously sized en-suite bedrooms. The master suite stands out with its expansive walk-in dressing room, luxurious bathroom, and access to a 30m² terrace, offering breathtaking views. The lower level is designed for both comfort and entertainment. It includes the fifth en-suite bedroom with a walk-in closet, a large entertainment room, a gym, a sauna, a guest toilet, a laundry room, and several storage and machinery rooms. A charming Spanish patio brightens this level with natural daylight, creating a warm and inviting atmosphere throughout. This villa seamlessly blends modern luxury with functional living, all set within a tranquil and scenic environment Outside, you'll find a fully equipped outdoor kitchen featuring a unique charcoal grill, perfect for alfresco dining. A covered dining and lounge area provides the ideal space for relaxing or entertaining, while an additional covered terrace by the infinity pool offers even more room to unwind.

+34 951 123 083 | +44 (0)330 179 8687 | info@idiliqestates.com Local 28, Edificio D, Centro de Negocios Puerta de Banús, N-340, Km 175, 29660 Nueva Andlaucia

**ESTATES** 

Alongside the pool, sun loungers beckon you to sit back, relax, and enjoy the serene surroundings. A wide electric gate opens to reveal this stunning villa, with a spacious driveway leading to the entrance. The property includes covered parking for up to three cars, with ample additional space for guests to park within the grounds. The villa is just a 2-minute drive from a supermarket and 7 minutes from Puerto Banús, with schools, additional amenities, and the beach all within a short drive.