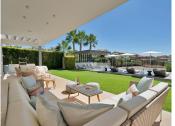

## R4801219

Penahavís

REF# R4801219 4.250.000 €

| BEDS | BATHS | BUILT  | PLOT    | TERRACE |
|------|-------|--------|---------|---------|
| 5    | 5.5   | 546 m² | 1413 m² | 105 m²  |

This captivating contemporary villa, located in the prestigious gated community of Capanes Sur, offers stunning open views of the golf course. Spanning three levels, the villa welcomes you with a grand entrance hall and an open-plan layout featuring a fully fitted kitchen equipped with Miele appliances, a dining area, and a spacious living room. Floor-to-ceiling terrace doors provide access to a large covered terrace that overlooks the lush garden and pool. Behind the living area, a hallway leads to a bedroom with an en-suite bathroom, currently used as an office, as well as a guest toilet. On the first floor, there are three generously sized en-suite bedrooms. The master suite stands out with its expansive walk-in dressing room, luxurious bathroom, and access to a 30m² terrace, offering breathtaking views. The lower level is designed for both comfort and entertainment. It includes the fifth en-suite bedroom with a walk-in closet, a large entertainment room, a gym, a sauna, a guest toilet, a laundry room, and several storage and machinery rooms. A charming Spanish patio brightens this level with natural daylight, creating a warm and inviting atmosphere throughout. This villa seamlessly blends modern luxury with functional living, all set within a tranquil and scenic environment Outside, you'll find a fully equipped outdoor kitchen featuring a unique charcoal grill, perfect for alfresco dining. A covered dining and lounge area provides the ideal space for relaxing or entertaining, while an additional covered terrace by the infinity pool offers even more room to unwind.