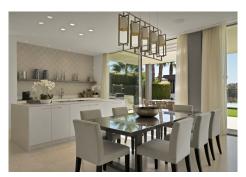

## R4801219

Penahavís

REF# R4801219 4.250.000 €

| BEDS | BATHS | BUILT  | PLOT    | TERRACE |
|------|-------|--------|---------|---------|
| 5    | 5.5   | 546 m² | 1413 m² | 105 m²  |

This captivating contemporary villa, located in the prestigious gated community of Capanes Sur, offers stunning open views of the golf course. Spanning three levels, the villa welcomes you with a grand entrance hall and an open-plan layout featuring a fully fitted kitchen equipped with Miele appliances, a dining area, and a spacious living room. Floor-to-ceiling terrace doors provide access to a large covered terrace that overlooks the lush garden and pool. Behind the living area, a hallway leads to a bedroom with an en-suite bathroom, currently used as an office, as well as a guest toilet. On the first floor, there are three generously sized en-suite bedrooms. The master suite stands out with its expansive walk-in dressing room, luxurious bathroom, and access to a 30m² terrace, offering breathtaking views. The lower level is designed for both comfort and entertainment. It includes the fifth en-suite bedroom with a walk-in closet, a large entertainment room, a gym, a sauna, a guest toilet, a laundry room, and several storage and machinery rooms. A charming Spanish patio brightens this level with natural daylight, creating a warm and inviting atmosphere throughout. This villa seamlessly blends modern luxury with functional living, all set within a tranquil and scenic environment Outside, you'll find a fully equipped outdoor kitchen featuring a unique charcoal grill, perfect for alfresco dining. A covered dining and lounge area provides the ideal space for relaxing or entertaining, while an additional covered terrace by the infinity pool offers even more room to unwind.