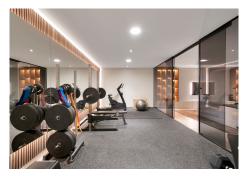

## R4801219

Penahavís

REF# R4801219 4.250.000 €

| BEDS | BATHS | BUILT  | PLOT    | TERRACE |
|------|-------|--------|---------|---------|
| 5    | 5.5   | 546 m² | 1413 m² | 105 m²  |

This captivating contemporary villa, located in the prestigious gated community of Capanes Sur, offers stunning open views of the golf course. Spanning three levels, the villa welcomes you with a grand entrance hall and an open-plan layout featuring a fully fitted kitchen equipped with Miele appliances, a dining area, and a spacious living room. Floor-to-ceiling terrace doors provide access to a large covered terrace that overlooks the lush garden and pool. Behind the living area, a hallway leads to a bedroom with an en-suite bathroom, currently used as an office, as well as a guest toilet. On the first floor, there are three generously sized en-suite bedrooms. The master suite stands out with its expansive walk-in dressing room, luxurious bathroom, and access to a 30m² terrace, offering breathtaking views. The lower level is designed for both comfort and entertainment. It includes the fifth en-suite bedroom with a walk-in closet, a large entertainment room, a gym, a sauna, a guest toilet, a laundry room, and several storage and machinery rooms. A charming Spanish patio brightens this level with natural daylight, creating a warm and inviting atmosphere throughout. This villa seamlessly blends modern luxury with functional living, all set within a tranquil and scenic environment Outside, you'll find a fully equipped outdoor kitchen featuring a unique charcoal grill, perfect for alfresco dining. A covered dining and lounge area provides the ideal space for relaxing or entertaining, while an additional covered terrace by the infinity pool offers even more room to unwind.