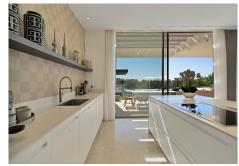

## R4801219

Penahavís

REF# R4801219 4.250.000 €

| BEDS | BATHS | BUILT  | PLOT    | TERRACE |
|------|-------|--------|---------|---------|
| 5    | 5.5   | 546 m² | 1413 m² | 105 m²  |

This captivating contemporary villa, located in the prestigious gated community of Capanes Sur, offers stunning open views of the golf course. Spanning three levels, the villa welcomes you with a grand entrance hall and an open-plan layout featuring a fully fitted kitchen equipped with Miele appliances, a dining area, and a spacious living room. Floor-to-ceiling terrace doors provide access to a large covered terrace that overlooks the lush garden and pool. Behind the living area, a hallway leads to a bedroom with an en-suite bathroom, currently used as an office, as well as a guest toilet. On the first floor, there are three generously sized en-suite bedrooms. The master suite stands out with its expansive walk-in dressing room, luxurious bathroom, and access to a 30m² terrace, offering breathtaking views. The lower level is designed for both comfort and entertainment. It includes the fifth en-suite bedroom with a walk-in closet, a large entertainment room, a gym, a sauna, a guest toilet, a laundry room, and several storage and machinery rooms. A charming Spanish patio brightens this level with natural daylight, creating a warm and inviting atmosphere throughout. This villa seamlessly blends modern luxury with functional living, all set within a tranquil and scenic environment Outside, you'll find a fully equipped outdoor kitchen featuring a unique charcoal grill, perfect for alfresco dining. A covered dining and lounge area provides the ideal space for relaxing or entertaining, while an additional covered terrace by the infinity pool offers even more room to unwind.