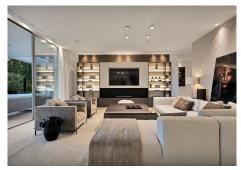

## R4801219

Penahavís

REF# R4801219 4.250.000 €

| BEDS | BATHS | BUILT  | PLOT    | TERRACE |
|------|-------|--------|---------|---------|
| 5    | 5.5   | 546 m² | 1413 m² | 105 m²  |

This captivating contemporary villa, located in the prestigious gated community of Capanes Sur, offers stunning open views of the golf course. Spanning three levels, the villa welcomes you with a grand entrance hall and an open-plan layout featuring a fully fitted kitchen equipped with Miele appliances, a dining area, and a spacious living room. Floor-to-ceiling terrace doors provide access to a large covered terrace that overlooks the lush garden and pool. Behind the living area, a hallway leads to a bedroom with an en-suite bathroom, currently used as an office, as well as a guest toilet. On the first floor, there are three generously sized en-suite bedrooms. The master suite stands out with its expansive walk-in dressing room, luxurious bathroom, and access to a 30m² terrace, offering breathtaking views. The lower level is designed for both comfort and entertainment. It includes the fifth en-suite bedroom with a walk-in closet, a large entertainment room, a gym, a sauna, a guest toilet, a laundry room, and several storage and machinery rooms. A charming Spanish patio brightens this level with natural daylight, creating a warm and inviting atmosphere throughout. This villa seamlessly blends modern luxury with functional living, all set within a tranquil and scenic environment Outside, you'll find a fully equipped outdoor kitchen featuring a unique charcoal grill, perfect for alfresco dining. A covered dining and lounge area provides the ideal space for relaxing or entertaining, while an additional covered terrace by the infinity pool offers even more room to unwind.