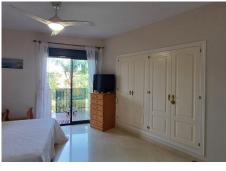

Spacious and bright apartment on the first line of Guadalmina Alta Golf.

The house is located on the second floor and is distributed as follows:

Entrance hall, living room, separate kitchen with built-in pantry, two bedrooms, two full bathrooms, one of them en suite with bathtub and shower. The terrace is a good size and has access from the living room and the main bedroom. The dimensions of the living room allow for an open kitchen and the kitchen can be transformed into a third bedroom, leaving both areas of good size. It should be noted that all the rooms are very spacious and that there is a lot of storage area. It also has a safe and individual heating-air conditioning in the living room and bedrooms.