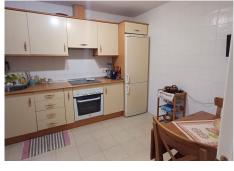

Spacious and bright apartment on the first line of Guadalmina Alta Golf.

The house is located on the second floor and is distributed as follows:

Entrance hall, living room, separate kitchen with built-in pantry, two bedrooms, two full bathrooms, one of them en suite with bathtub and shower. The terrace is a good size and has access from the living room and the main bedroom. The dimensions of the living room allow for an open kitchen and the kitchen can be transformed into a third bedroom, leaving both areas of good size. It should be noted that all the rooms are very spacious and that there is a lot of storage area. It also has a safe and individual heating-air conditioning in the living room and bedrooms.