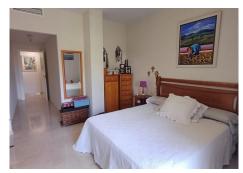

Spacious and bright apartment on the first line of Guadalmina Alta Golf.

The house is located on the second floor and is distributed as follows:

Entrance hall, living room, separate kitchen with built-in pantry, two bedrooms, two full bathrooms, one of them en suite with bathtub and shower. The terrace is a good size and has access from the living room and the main bedroom. The dimensions of the living room allow for an open kitchen and the kitchen can be transformed into a third bedroom, leaving both areas of good size. It should be noted that all the rooms are very spacious and that there is a lot of storage area. It also has a safe and individual heating-air conditioning in the living room and bedrooms.