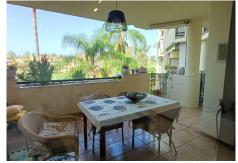

Spacious and bright apartment on the first line of Guadalmina Alta Golf.

The house is located on the second floor and is distributed as follows:

Entrance hall, living room, separate kitchen with built-in pantry, two bedrooms, two full bathrooms, one of them en suite with bathtub and shower. The terrace is a good size and has access from the living room and the main bedroom. The dimensions of the living room allow for an open kitchen and the kitchen can be transformed into a third bedroom, leaving both areas of good size. It should be noted that all the rooms are very spacious and that there is a lot of storage area. It also has a safe and individual heating-air conditioning in the living room and bedrooms.

The urbanization is very well located, near the Guadalmina shopping center, next to San Pedro de Alcántara and a few minutes from Puerto Banús. This complex enjoys complete facilities consisting of: gardens, 3 swimming pools, gym, showers and the peace of mind of having 24-hour security. Garage and storage room are included in the price.