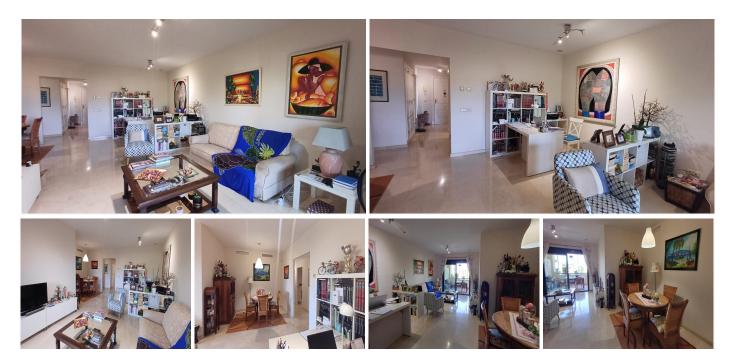

Spacious and bright apartment on the first line of Guadalmina Alta Golf.

The house is located on the second floor and is distributed as follows:

Entrance hall, living room, separate kitchen with built-in pantry, two bedrooms, two full bathrooms, one of them en suite with bathtub and shower. The terrace is a good size and has access from the living room and the main bedroom. The dimensions of the living room allow for an open kitchen and the kitchen can be transformed into a third bedroom, leaving both areas of good size. It should be noted that all the rooms are very spacious and that there is a lot of storage area. It also has a safe and individual heating-air conditioning in the living room and bedrooms.

The urbanization is very well located, near the Guadalmina shopping center, next to San Pedro de Alcántara and a few minutes from Puerto Banús. This complex enjoys complete facilities consisting of: gardens, 3 swimming pools, gym, showers and the peace of mind of having 24-hour security. Garage and storage room are included in the price.