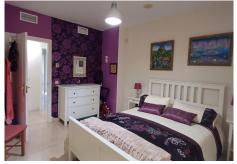

Spacious and bright apartment on the first line of Guadalmina Alta Golf.

The house is located on the second floor and is distributed as follows:

Entrance hall, living room, separate kitchen with built-in pantry, two bedrooms, two full bathrooms, one of them en suite with bathtub and shower. The terrace is a good size and has access from the living room and the main bedroom. The dimensions of the living room allow for an open kitchen and the kitchen can be transformed into a third bedroom, leaving both areas of good size. It should be noted that all the rooms are very spacious and that there is a lot of storage area. It also has a safe and individual heating-air conditioning in the living room and bedrooms.