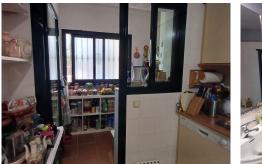

Spacious and bright apartment on the first line of Guadalmina Alta Golf.

The house is located on the second floor and is distributed as follows:

Entrance hall, living room, separate kitchen with built-in pantry, two bedrooms, two full bathrooms, one of them en suite with bathtub and shower. The terrace is a good size and has access from the living room and the main bedroom. The dimensions of the living room allow for an open kitchen and the kitchen can be transformed into a third bedroom, leaving both areas of good size. It should be noted that all the rooms are very spacious and that there is a lot of storage area. It also has a safe and individual heating-air conditioning in the living room and bedrooms.