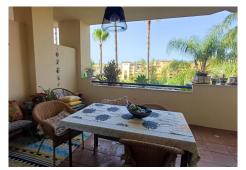

Spacious and bright apartment on the first line of Guadalmina Alta Golf.

The house is located on the second floor and is distributed as follows:

Entrance hall, living room, separate kitchen with built-in pantry, two bedrooms, two full bathrooms, one of them en suite with bathtub and shower. The terrace is a good size and has access from the living room and the main bedroom. The dimensions of the living room allow for an open kitchen and the kitchen can be transformed into a third bedroom, leaving both areas of good size. It should be noted that all the rooms are very spacious and that there is a lot of storage area. It also has a safe and individual heating-air conditioning in the living room and bedrooms.

The urbanization is very well located, near the Guadalmina shopping center, next to San Pedro de Alcántara and a few minutes from Puerto Banús. This complex enjoys complete facilities consisting of: gardens, 3 swimming pools, gym, showers and the peace of mind of having 24-hour security. Garage and storage room are included in the price.