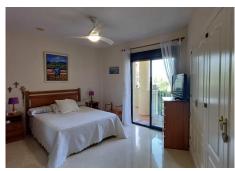

Spacious and bright apartment on the first line of Guadalmina Alta Golf.

The house is located on the second floor and is distributed as follows:

Entrance hall, living room, separate kitchen with built-in pantry, two bedrooms, two full bathrooms, one of them en suite with bathtub and shower. The terrace is a good size and has access from the living room and the main bedroom. The dimensions of the living room allow for an open kitchen and the kitchen can be transformed into a third bedroom, leaving both areas of good size. It should be noted that all the rooms are very spacious and that there is a lot of storage area. It also has a safe and individual heating-air conditioning in the living room and bedrooms.