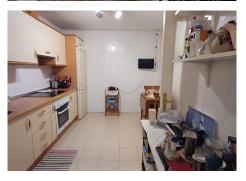

Spacious and bright apartment on the first line of Guadalmina Alta Golf.

The house is located on the second floor and is distributed as follows:

Entrance hall, living room, separate kitchen with built-in pantry, two bedrooms, two full bathrooms, one of them en suite with bathtub and shower. The terrace is a good size and has access from the living room and the main bedroom. The dimensions of the living room allow for an open kitchen and the kitchen can be transformed into a third bedroom, leaving both areas of good size. It should be noted that all the rooms are very spacious and that there is a lot of storage area. It also has a safe and individual heating-air conditioning in the living room and bedrooms.