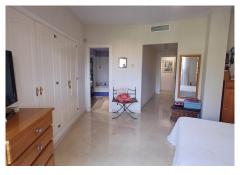

Spacious and bright apartment on the first line of Guadalmina Alta Golf.

The house is located on the second floor and is distributed as follows:

Entrance hall, living room, separate kitchen with built-in pantry, two bedrooms, two full bathrooms, one of them en suite with bathtub and shower. The terrace is a good size and has access from the living room and the main bedroom. The dimensions of the living room allow for an open kitchen and the kitchen can be transformed into a third bedroom, leaving both areas of good size. It should be noted that all the rooms are very spacious and that there is a lot of storage area. It also has a safe and individual heating-air conditioning in the living room and bedrooms.