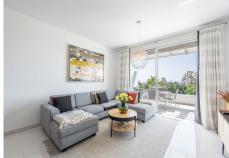

## R4800730

Pel Air

REF# R4800730 690.000 €

| BEDS | BATHS | BUILT  | TERRACE |
|------|-------|--------|---------|
| 3    | 2     | 114 m² | 77 m²   |

Situated on the renowned New Golden Mile, this luxurious penthouse offers a blend of elegance, modern design, and convenience. Upon entry, you are greeted by a spacious open-plan living area filled with natural light, offering views of the swimming pool and the sea. The sleek design features high-quality materials and tasteful decor, with large floor-to-ceiling windows leading to a generous terrace. The modern kitchen is fully equipped with state-of-the-art appliances. The penthouse boasts three exquisite bedrooms, including a master suite with an en-suite bathroom. The other two bedrooms are tastefully decorated, have views to the green area behind the complex and to the mountains. The two guest bedrooms share a guest bathroom. There is also a small storage/laundry room in the apartment. The delightful solarium terrace features an outdoor kitchen complete with BBQ, refridgerator and dishwasher, bar area, dining area, and sun lounging space, making it ideal for soaking up the sun and for entertaining. Residents enjoy landscaped communal gardens, a swimming pool, and well-maintained communal areas. The property includes two underground parking spaces and a storage room. Located just a 15-20 minute walk from beautiful beaches and 2 minutes walk to supermarkets and services, this exclusive penthouse ensures all your daily needs are within easy reach.