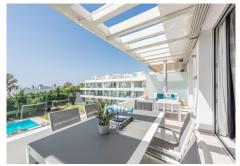

## R4800730

Pel Air

REF# R4800730 690.000 €

| BEDS | BATHS | BUILT  | TERRACE |
|------|-------|--------|---------|
| 3    | 2     | 114 m² | 77 m²   |

Situated on the renowned New Golden Mile, this luxurious penthouse offers a blend of elegance, modern design, and convenience. Upon entry, you are greeted by a spacious open-plan living area filled with natural light, offering views of the swimming pool and the sea. The sleek design features high-quality materials and tasteful decor, with large floor-to-ceiling windows leading to a generous terrace. The modern kitchen is fully equipped with state-of-the-art appliances. The penthouse boasts three exquisite bedrooms, including a master suite with an en-suite bathroom. The other two bedrooms are tastefully decorated, have views to the green area behind the complex and to the mountains. The two guest bedrooms share a guest bathroom. There is also a small storage/laundry room in the apartment. The delightful solarium terrace features an outdoor kitchen complete with BBQ, refridgerator and dishwasher, bar area, dining area, and sun lounging space, making it ideal for soaking up the sun and for entertaining. Residents enjoy landscaped communal gardens, a swimming pool, and well-maintained communal areas. The property includes two underground parking spaces and a storage room. Located just a 15-20 minute walk from beautiful beaches and 2 minutes walk to supermarkets and services, this exclusive penthouse ensures all your daily needs are within easy reach.