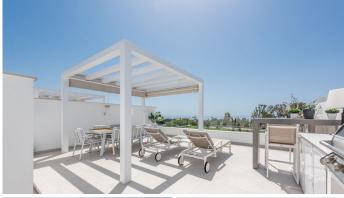

## R4800730

Pel Air

REF# R4800730 690.000 €

| BEDS | BATHS | BUILT  | TERRACE |
|------|-------|--------|---------|
| 3    | 2     | 114 m² | 77 m²   |

Situated on the renowned New Golden Mile, this luxurious penthouse offers a blend of elegance, modern design, and convenience. Upon entry, you are greeted by a spacious open-plan living area filled with natural light, offering views of the swimming pool and the sea. The sleek design features high-quality materials and tasteful decor, with large floor-to-ceiling windows leading to a generous terrace. The modern kitchen is fully equipped with state-of-the-art appliances. The penthouse boasts three exquisite bedrooms, including a master suite with an en-suite bathroom. The other two bedrooms are tastefully decorated, have views to the green area behind the complex and to the mountains. The two guest bedrooms share a guest bathroom. There is also a small storage/laundry room in the apartment. The delightful solarium terrace features an outdoor kitchen complete with BBQ, refridgerator and dishwasher, bar area, dining area, and sun lounging space, making it ideal for soaking up the sun and for entertaining. Residents enjoy landscaped communal gardens, a swimming pool, and well-maintained communal areas. The property includes two underground parking spaces and a storage room. Located just a 15-20 minute walk from beautiful beaches and 2 minutes walk to supermarkets and services, this exclusive penthouse ensures all your daily needs are within easy reach.