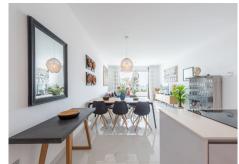

## R4800730

Pel Air

REF# R4800730 690.000 €

| BEDS | BATHS | BUILT  | TERRACE |
|------|-------|--------|---------|
| 3    | 2     | 114 m² | 77 m²   |

Situated on the renowned New Golden Mile, this luxurious penthouse offers a blend of elegance, modern design, and convenience. Upon entry, you are greeted by a spacious open-plan living area filled with natural light, offering views of the swimming pool and the sea. The sleek design features high-quality materials and tasteful decor, with large floor-to-ceiling windows leading to a generous terrace. The modern kitchen is fully equipped with state-of-the-art appliances. The penthouse boasts three exquisite bedrooms, including a master suite with an en-suite bathroom. The other two bedrooms are tastefully decorated, have views to the green area behind the complex and to the mountains. The two guest bedrooms share a guest bathroom. There is also a small storage/laundry room in the apartment. The delightful solarium terrace features an outdoor kitchen complete with BBQ, refridgerator and dishwasher, bar area, dining area, and sun lounging space, making it ideal for soaking up the sun and for entertaining. Residents enjoy landscaped communal gardens, a swimming pool, and well-maintained communal areas. The property includes two underground parking spaces and a storage room. Located just a 15-20 minute walk from beautiful beaches and 2 minutes walk to supermarkets and services, this exclusive penthouse ensures all your daily needs are within easy reach.