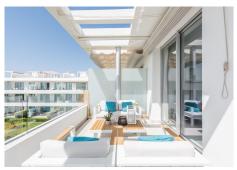

## R4800730

Pel Air

REF# R4800730 690.000 €

| BEDS | BATHS | BUILT  | TERRACE |
|------|-------|--------|---------|
| 3    | 2     | 114 m² | 77 m²   |

Situated on the renowned New Golden Mile, this luxurious penthouse offers a blend of elegance, modern design, and convenience. Upon entry, you are greeted by a spacious open-plan living area filled with natural light, offering views of the swimming pool and the sea. The sleek design features high-quality materials and tasteful decor, with large floor-to-ceiling windows leading to a generous terrace. The modern kitchen is fully equipped with state-of-the-art appliances. The penthouse boasts three exquisite bedrooms, including a master suite with an en-suite bathroom. The other two bedrooms are tastefully decorated, have views to the green area behind the complex and to the mountains. The two guest bedrooms share a guest bathroom. There is also a small storage/laundry room in the apartment. The delightful solarium terrace features an outdoor kitchen complete with BBQ, refridgerator and dishwasher, bar area, dining area, and sun lounging space, making it ideal for soaking up the sun and for entertaining. Residents enjoy landscaped communal gardens, a swimming pool, and well-maintained communal areas. The property includes two underground parking spaces and a storage room. Located just a 15-20 minute walk from beautiful beaches and 2 minutes walk to supermarkets and services, this exclusive penthouse ensures all your daily needs are within easy reach.