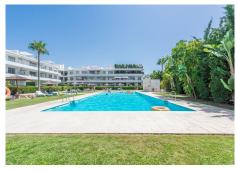

## R4800730

Pel Air

REF# R4800730 690.000 €

| BEDS | BATHS | BUILT  | TERRACE |
|------|-------|--------|---------|
| 3    | 2     | 114 m² | 77 m²   |

Situated on the renowned New Golden Mile, this luxurious penthouse offers a blend of elegance, modern design, and convenience. Upon entry, you are greeted by a spacious open-plan living area filled with natural light, offering views of the swimming pool and the sea. The sleek design features high-quality materials and tasteful decor, with large floor-to-ceiling windows leading to a generous terrace. The modern kitchen is fully equipped with state-of-the-art appliances. The penthouse boasts three exquisite bedrooms, including a master suite with an en-suite bathroom. The other two bedrooms are tastefully decorated, have views to the green area behind the complex and to the mountains. The two guest bedrooms share a guest bathroom. There is also a small storage/laundry room in the apartment. The delightful solarium terrace features an outdoor kitchen complete with BBQ, refridgerator and dishwasher, bar area, dining area, and sun lounging space, making it ideal for soaking up the sun and for entertaining. Residents enjoy landscaped communal gardens, a swimming pool, and well-maintained communal areas. The property includes two underground parking spaces and a storage room. Located just a 15-20 minute walk from beautiful beaches and 2 minutes walk to supermarkets and services, this exclusive penthouse ensures all your daily needs are within easy reach.