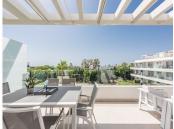

## R4800730

Pel Air

REF# R4800730 690.000 €

| BEDS | BATHS | BUILT  | TERRACE |
|------|-------|--------|---------|
| 3    | 2     | 114 m² | 77 m²   |

Situated on the renowned New Golden Mile, this luxurious penthouse offers a blend of elegance, modern design, and convenience. Upon entry, you are greeted by a spacious open-plan living area filled with natural light, offering views of the swimming pool and the sea. The sleek design features high-quality materials and tasteful decor, with large floor-to-ceiling windows leading to a generous terrace. The modern kitchen is fully equipped with state-of-the-art appliances. The penthouse boasts three exquisite bedrooms, including a master suite with an en-suite bathroom. The other two bedrooms are tastefully decorated, have views to the green area behind the complex and to the mountains. The two guest bedrooms share a guest bathroom. There is also a small storage/laundry room in the apartment. The delightful solarium terrace features an outdoor kitchen complete with BBQ, refridgerator and dishwasher, bar area, dining area, and sun lounging space, making it ideal for soaking up the sun and for entertaining. Residents enjoy landscaped communal gardens, a swimming pool, and well-maintained communal areas. The property includes two underground parking spaces and a storage room. Located just a 15-20 minute walk from beautiful beaches and 2 minutes walk to supermarkets and services, this exclusive penthouse ensures all your daily needs are within easy reach.