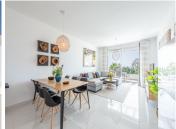

## R4800730

Pel Air

REF# R4800730 690.000 €

| BEDS | BATHS | BUILT  | TERRACE |
|------|-------|--------|---------|
| 3    | 2     | 114 m² | 77 m²   |

Situated on the renowned New Golden Mile, this luxurious penthouse offers a blend of elegance, modern design, and convenience. Upon entry, you are greeted by a spacious open-plan living area filled with natural light, offering views of the swimming pool and the sea. The sleek design features high-quality materials and tasteful decor, with large floor-to-ceiling windows leading to a generous terrace. The modern kitchen is fully equipped with state-of-the-art appliances. The penthouse boasts three exquisite bedrooms, including a master suite with an en-suite bathroom. The other two bedrooms are tastefully decorated, have views to the green area behind the complex and to the mountains. The two guest bedrooms share a guest bathroom. There is also a small storage/laundry room in the apartment. The delightful solarium terrace features an outdoor kitchen complete with BBQ, refridgerator and dishwasher, bar area, dining area, and sun lounging space, making it ideal for soaking up the sun and for entertaining. Residents enjoy landscaped communal gardens, a swimming pool, and well-maintained communal areas. The property includes two underground parking spaces and a storage room. Located just a 15-20 minute walk from beautiful beaches and 2 minutes walk to supermarkets and services, this exclusive penthouse ensures all your daily needs are within easy reach.