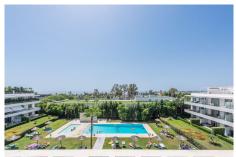

## R4800730

Pel Air

REF# R4800730 690.000 €

| BEDS | BATHS | BUILT  | TERRACE |
|------|-------|--------|---------|
| 3    | 2     | 114 m² | 77 m²   |

Situated on the renowned New Golden Mile, this luxurious penthouse offers a blend of elegance, modern design, and convenience. Upon entry, you are greeted by a spacious open-plan living area filled with natural light, offering views of the swimming pool and the sea. The sleek design features high-quality materials and tasteful decor, with large floor-to-ceiling windows leading to a generous terrace. The modern kitchen is fully equipped with state-of-the-art appliances. The penthouse boasts three exquisite bedrooms, including a master suite with an en-suite bathroom. The other two bedrooms are tastefully decorated, have views to the green area behind the complex and to the mountains. The two guest bedrooms share a guest bathroom. There is also a small storage/laundry room in the apartment. The delightful solarium terrace features an outdoor kitchen complete with BBQ, refridgerator and dishwasher, bar area, dining area, and sun lounging space, making it ideal for soaking up the sun and for entertaining. Residents enjoy landscaped communal gardens, a swimming pool, and well-maintained communal areas. The property includes two underground parking spaces and a storage room. Located just a 15-20 minute walk from beautiful beaches and 2 minutes walk to supermarkets and services, this exclusive penthouse ensures all your daily needs are within easy reach.