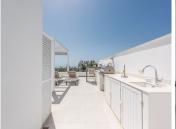

## R4800730

Pel Air

REF# R4800730 690.000 €

| BEDS | BATHS | BUILT  | TERRACE |
|------|-------|--------|---------|
| 3    | 2     | 114 m² | 77 m²   |

Situated on the renowned New Golden Mile, this luxurious penthouse offers a blend of elegance, modern design, and convenience. Upon entry, you are greeted by a spacious open-plan living area filled with natural light, offering views of the swimming pool and the sea. The sleek design features high-quality materials and tasteful decor, with large floor-to-ceiling windows leading to a generous terrace. The modern kitchen is fully equipped with state-of-the-art appliances. The penthouse boasts three exquisite bedrooms, including a master suite with an en-suite bathroom. The other two bedrooms are tastefully decorated, have views to the green area behind the complex and to the mountains. The two guest bedrooms share a guest bathroom. There is also a small storage/laundry room in the apartment. The delightful solarium terrace features an outdoor kitchen complete with BBQ, refridgerator and dishwasher, bar area, dining area, and sun lounging space, making it ideal for soaking up the sun and for entertaining. Residents enjoy landscaped communal gardens, a swimming pool, and well-maintained communal areas. The property includes two underground parking spaces and a storage room. Located just a 15-20 minute walk from beautiful beaches and 2 minutes walk to supermarkets and services, this exclusive penthouse ensures all your daily needs are within easy reach.