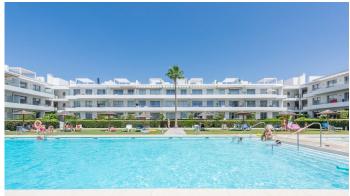

## R4800730

Pel Air

REF# R4800730 690.000 €

| BEDS | BATHS | BUILT  | TERRACE |
|------|-------|--------|---------|
| 3    | 2     | 114 m² | 77 m²   |

Situated on the renowned New Golden Mile, this luxurious penthouse offers a blend of elegance, modern design, and convenience. Upon entry, you are greeted by a spacious open-plan living area filled with natural light, offering views of the swimming pool and the sea. The sleek design features high-quality materials and tasteful decor, with large floor-to-ceiling windows leading to a generous terrace. The modern kitchen is fully equipped with state-of-the-art appliances. The penthouse boasts three exquisite bedrooms, including a master suite with an en-suite bathroom. The other two bedrooms are tastefully decorated, have views to the green area behind the complex and to the mountains. The two guest bedrooms share a guest bathroom. There is also a small storage/laundry room in the apartment. The delightful solarium terrace features an outdoor kitchen complete with BBQ, refridgerator and dishwasher, bar area, dining area, and sun lounging space, making it ideal for soaking up the sun and for entertaining. Residents enjoy landscaped communal gardens, a swimming pool, and well-maintained communal areas. The property includes two underground parking spaces and a storage room. Located just a 15-20 minute walk from beautiful beaches and 2 minutes walk to supermarkets and services, this exclusive penthouse ensures all your daily needs are within easy reach.