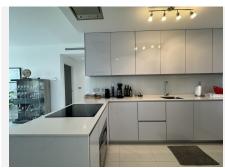

## R4800730

Pel Air

REF# R4800730 690.000 €

| BEDS | BATHS | BUILT  | TERRACE |
|------|-------|--------|---------|
| 3    | 2     | 114 m² | 77 m²   |

Situated on the renowned New Golden Mile, this luxurious penthouse offers a blend of elegance, modern design, and convenience. Upon entry, you are greeted by a spacious open-plan living area filled with natural light, offering views of the swimming pool and the sea. The sleek design features high-quality materials and tasteful decor, with large floor-to-ceiling windows leading to a generous terrace. The modern kitchen is fully equipped with state-of-the-art appliances. The penthouse boasts three exquisite bedrooms, including a master suite with an en-suite bathroom. The other two bedrooms are tastefully decorated, have views to the green area behind the complex and to the mountains. The two guest bedrooms share a guest bathroom. There is also a small storage/laundry room in the apartment. The delightful solarium terrace features an outdoor kitchen complete with BBQ, refridgerator and dishwasher, bar area, dining area, and sun lounging space, making it ideal for soaking up the sun and for entertaining. Residents enjoy landscaped communal gardens, a swimming pool, and well-maintained communal areas. The property includes two underground parking spaces and a storage room. Located just a 15-20 minute walk from beautiful beaches and 2 minutes walk to supermarkets and services, this exclusive penthouse ensures all your daily needs are within easy reach.