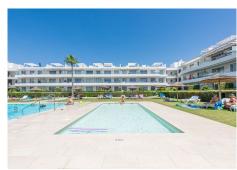

## R4800730

Pel Air

REF# R4800730 690.000 €

| BEDS | BATHS | BUILT  | TERRACE |
|------|-------|--------|---------|
| 3    | 2     | 114 m² | 77 m²   |

Situated on the renowned New Golden Mile, this luxurious penthouse offers a blend of elegance, modern design, and convenience. Upon entry, you are greeted by a spacious open-plan living area filled with natural light, offering views of the swimming pool and the sea. The sleek design features high-quality materials and tasteful decor, with large floor-to-ceiling windows leading to a generous terrace. The modern kitchen is fully equipped with state-of-the-art appliances. The penthouse boasts three exquisite bedrooms, including a master suite with an en-suite bathroom. The other two bedrooms are tastefully decorated, have views to the green area behind the complex and to the mountains. The two guest bedrooms share a guest bathroom. There is also a small storage/laundry room in the apartment. The delightful solarium terrace features an outdoor kitchen complete with BBQ, refridgerator and dishwasher, bar area, dining area, and sun lounging space, making it ideal for soaking up the sun and for entertaining. Residents enjoy landscaped communal gardens, a swimming pool, and well-maintained communal areas. The property includes two underground parking spaces and a storage room. Located just a 15-20 minute walk from beautiful beaches and 2 minutes walk to supermarkets and services, this exclusive penthouse ensures all your daily needs are within easy reach.