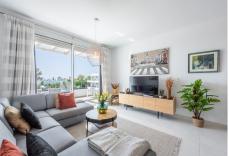

## R4800730

Pel Air

REF# R4800730 690.000 €

| BEDS | BATHS | BUILT  | TERRACE |
|------|-------|--------|---------|
| 3    | 2     | 114 m² | 77 m²   |

Situated on the renowned New Golden Mile, this luxurious penthouse offers a blend of elegance, modern design, and convenience. Upon entry, you are greeted by a spacious open-plan living area filled with natural light, offering views of the swimming pool and the sea. The sleek design features high-quality materials and tasteful decor, with large floor-to-ceiling windows leading to a generous terrace. The modern kitchen is fully equipped with state-of-the-art appliances. The penthouse boasts three exquisite bedrooms, including a master suite with an en-suite bathroom. The other two bedrooms are tastefully decorated, have views to the green area behind the complex and to the mountains. The two guest bedrooms share a guest bathroom. There is also a small storage/laundry room in the apartment. The delightful solarium terrace features an outdoor kitchen complete with BBQ, refridgerator and dishwasher, bar area, dining area, and sun lounging space, making it ideal for soaking up the sun and for entertaining. Residents enjoy landscaped communal gardens, a swimming pool, and well-maintained communal areas. The property includes two underground parking spaces and a storage room. Located just a 15-20 minute walk from beautiful beaches and 2 minutes walk to supermarkets and services, this exclusive penthouse ensures all your daily needs are within easy reach.