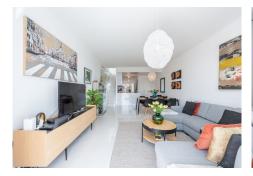

## R4800730

Pel Air

REF# R4800730 690.000 €

| BEDS | BATHS | BUILT  | TERRACE |
|------|-------|--------|---------|
| 3    | 2     | 114 m² | 77 m²   |

Situated on the renowned New Golden Mile, this luxurious penthouse offers a blend of elegance, modern design, and convenience. Upon entry, you are greeted by a spacious open-plan living area filled with natural light, offering views of the swimming pool and the sea. The sleek design features high-quality materials and tasteful decor, with large floor-to-ceiling windows leading to a generous terrace. The modern kitchen is fully equipped with state-of-the-art appliances. The penthouse boasts three exquisite bedrooms, including a master suite with an en-suite bathroom. The other two bedrooms are tastefully decorated, have views to the green area behind the complex and to the mountains. The two guest bedrooms share a guest bathroom. There is also a small storage/laundry room in the apartment. The delightful solarium terrace features an outdoor kitchen complete with BBQ, refridgerator and dishwasher, bar area, dining area, and sun lounging space, making it ideal for soaking up the sun and for entertaining. Residents enjoy landscaped communal gardens, a swimming pool, and well-maintained communal areas. The property includes two underground parking spaces and a storage room. Located just a 15-20 minute walk from beautiful beaches and 2 minutes walk to supermarkets and services, this exclusive penthouse ensures all your daily needs are within easy reach.