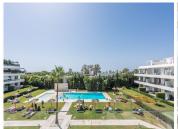

## R4800730

Pel Air

REF# R4800730 690.000 €

| BEDS | BATHS | BUILT  | TERRACE |
|------|-------|--------|---------|
| 3    | 2     | 114 m² | 77 m²   |

Situated on the renowned New Golden Mile, this luxurious penthouse offers a blend of elegance, modern design, and convenience. Upon entry, you are greeted by a spacious open-plan living area filled with natural light, offering views of the swimming pool and the sea. The sleek design features high-quality materials and tasteful decor, with large floor-to-ceiling windows leading to a generous terrace. The modern kitchen is fully equipped with state-of-the-art appliances. The penthouse boasts three exquisite bedrooms, including a master suite with an en-suite bathroom. The other two bedrooms are tastefully decorated, have views to the green area behind the complex and to the mountains. The two guest bedrooms share a guest bathroom. There is also a small storage/laundry room in the apartment. The delightful solarium terrace features an outdoor kitchen complete with BBQ, refridgerator and dishwasher, bar area, dining area, and sun lounging space, making it ideal for soaking up the sun and for entertaining. Residents enjoy landscaped communal gardens, a swimming pool, and well-maintained communal areas. The property includes two underground parking spaces and a storage room. Located just a 15-20 minute walk from beautiful beaches and 2 minutes walk to supermarkets and services, this exclusive penthouse ensures all your daily needs are within easy reach.