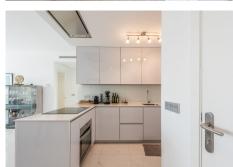

## R4800730

Pel Air

REF# R4800730 690.000 €

| BEDS | BATHS | BUILT  | TERRACE |
|------|-------|--------|---------|
| 3    | 2     | 114 m² | 77 m²   |

Situated on the renowned New Golden Mile, this luxurious penthouse offers a blend of elegance, modern design, and convenience. Upon entry, you are greeted by a spacious open-plan living area filled with natural light, offering views of the swimming pool and the sea. The sleek design features high-quality materials and tasteful decor, with large floor-to-ceiling windows leading to a generous terrace. The modern kitchen is fully equipped with state-of-the-art appliances. The penthouse boasts three exquisite bedrooms, including a master suite with an en-suite bathroom. The other two bedrooms are tastefully decorated, have views to the green area behind the complex and to the mountains. The two guest bedrooms share a guest bathroom. There is also a small storage/laundry room in the apartment. The delightful solarium terrace features an outdoor kitchen complete with BBQ, refridgerator and dishwasher, bar area, dining area, and sun lounging space, making it ideal for soaking up the sun and for entertaining. Residents enjoy landscaped communal gardens, a swimming pool, and well-maintained communal areas. The property includes two underground parking spaces and a storage room. Located just a 15-20 minute walk from beautiful beaches and 2 minutes walk to supermarkets and services, this exclusive penthouse ensures all your daily needs are within easy reach.