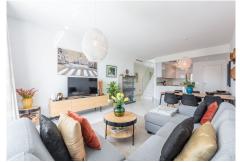

## R4800730

Pel Air

REF# R4800730 690.000 €

| BEDS | BATHS | BUILT  | TERRACE |
|------|-------|--------|---------|
| 3    | 2     | 114 m² | 77 m²   |

Situated on the renowned New Golden Mile, this luxurious penthouse offers a blend of elegance, modern design, and convenience. Upon entry, you are greeted by a spacious open-plan living area filled with natural light, offering views of the swimming pool and the sea. The sleek design features high-quality materials and tasteful decor, with large floor-to-ceiling windows leading to a generous terrace. The modern kitchen is fully equipped with state-of-the-art appliances. The penthouse boasts three exquisite bedrooms, including a master suite with an en-suite bathroom. The other two bedrooms are tastefully decorated, have views to the green area behind the complex and to the mountains. The two guest bedrooms share a guest bathroom. There is also a small storage/laundry room in the apartment. The delightful solarium terrace features an outdoor kitchen complete with BBQ, refridgerator and dishwasher, bar area, dining area, and sun lounging space, making it ideal for soaking up the sun and for entertaining. Residents enjoy landscaped communal gardens, a swimming pool, and well-maintained communal areas. The property includes two underground parking spaces and a storage room. Located just a 15-20 minute walk from beautiful beaches and 2 minutes walk to supermarkets and services, this exclusive penthouse ensures all your daily needs are within easy reach.