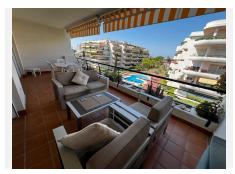

## R4799446 ♥ Guadalmina Alta REF# R4799446 475.000 €

| BEDS | BATHS | BUILT  | TERRACE |
|------|-------|--------|---------|
| 3    | 3     | 155 m² | 84 m²   |

Priced to sell is this lovely 3 bedroom 3 bathroom duplex penthouse located in the heart of Guadalmina, adjoining the Guadalmina golf course. Walk easily to San Pedro Alcantara and the commercial center of Guadalmina where you will find everything you require from supermarkets, bars, restaurants, shops and more. A very sought after area to live. The community benefits from security, lovely communal areas, children play park and various swimming pools. This property is located on the 4th and 5th floor of the building which is reached by lift from the underground parking space. You enter into an entrance hall which leads to the open plan living and dining room and from there you walk out onto a lovely West facing covered terrace with open views of the community. There is plenty of room for lounging and dining on this terrace and there are electric toldos to shade from the sun. On this level there is a large kitchen with a window overlooking the community. In addition there is a full family bathroom and a large bedroom with doors opening onto the main terrace. Upstairs you will find a master bedroom with dressing area, full en suite bathroom and doors leading out onto a West facing terrace, very large in size, with views to the golf, mountains, and community. In addition there is another double bedroom with an East facing private terrace and another family bathroom. The property benefits from marble floors and gas central heating throughout along with air conditioning with hot and cold air. In addition there is 1 underground car park space.