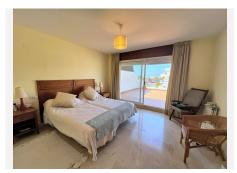

## R4799446 ♥ Guadalmina Alta REF# R4799446 475.000 €

| BEDS | BATHS | BUILT  | TERRACE |
|------|-------|--------|---------|
| 3    | 3     | 155 m² | 84 m²   |

Priced to sell is this lovely 3 bedroom 3 bathroom duplex penthouse located in the heart of Guadalmina, adjoining the Guadalmina golf course. Walk easily to San Pedro Alcantara and the commercial center of Guadalmina where you will find everything you require from supermarkets, bars, restaurants, shops and more. A very sought after area to live. The community benefits from security, lovely communal areas, children play park and various swimming pools. This property is located on the 4th and 5th floor of the building which is reached by lift from the underground parking space. You enter into an entrance hall which leads to the open plan living and dining room and from there you walk out onto a lovely West facing covered terrace with open views of the community. There is plenty of room for lounging and dining on this terrace and there are electric toldos to shade from the sun. On this level there is a large kitchen with a window overlooking the community. In addition there is a full family bathroom and a large bedroom with doors opening onto the main terrace. Upstairs you will find a master bedroom with dressing area, full en suite bathroom and doors leading out onto a West facing terrace, very large in size, with views to the golf, mountains, and community. In addition there is another double bedroom with an East facing private terrace and another family bathroom. The property benefits from marble floors and gas central heating throughout along with air conditioning with hot and cold air. In addition there is 1 underground car park space.