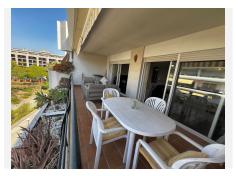

## R4799446 ♥ Guadalmina Alta REF# R4799446 475.000 €

| BEDS | BATHS | BUILT  | TERRACE |
|------|-------|--------|---------|
| 3    | 3     | 155 m² | 84 m²   |

Priced to sell is this lovely 3 bedroom 3 bathroom duplex penthouse located in the heart of Guadalmina, adjoining the Guadalmina golf course. Walk easily to San Pedro Alcantara and the commercial center of Guadalmina where you will find everything you require from supermarkets, bars, restaurants, shops and more. A very sought after area to live. The community benefits from security, lovely communal areas, children play park and various swimming pools. This property is located on the 4th and 5th floor of the building which is reached by lift from the underground parking space. You enter into an entrance hall which leads to the open plan living and dining room and from there you walk out onto a lovely West facing covered terrace with open views of the community. There is plenty of room for lounging and dining on this terrace and there are electric toldos to shade from the sun. On this level there is a large kitchen with a window overlooking the community. In addition there is a full family bathroom and a large bedroom with doors opening onto the main terrace. Upstairs you will find a master bedroom with dressing area, full en suite bathroom and doors leading out onto a West facing terrace, very large in size, with views to the golf, mountains, and community. In addition there is another double bedroom with an East facing private terrace and another family bathroom. The property benefits from marble floors and gas central heating throughout along with air conditioning with hot and cold air. In addition there is 1 underground car park space.