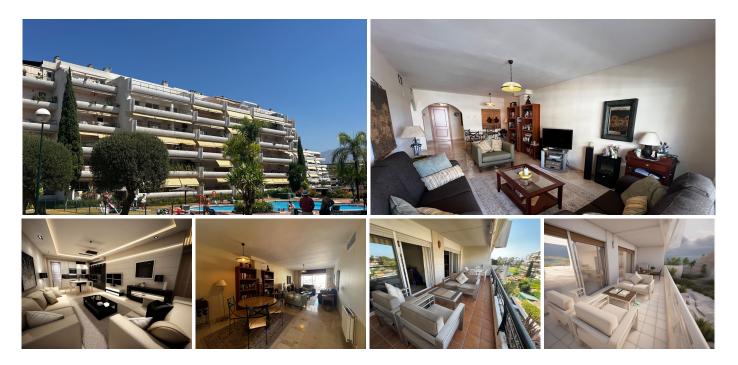

## R4799446 ♥ Guadalmina Alta REF# R4799446 475.000 €

| BEDS | BATHS | BUILT  | TERRACE |
|------|-------|--------|---------|
| 3    | 3     | 155 m² | 84 m²   |

Priced to sell is this lovely 3 bedroom 3 bathroom duplex penthouse located in the heart of Guadalmina, adjoining the Guadalmina golf course. Walk easily to San Pedro Alcantara and the commercial center of Guadalmina where you will find everything you require from supermarkets, bars, restaurants, shops and more. A very sought after area to live. The community benefits from security, lovely communal areas, children play park and various swimming pools. This property is located on the 4th and 5th floor of the building which is reached by lift from the underground parking space. You enter into an entrance hall which leads to the open plan living and dining room and from there you walk out onto a lovely West facing covered terrace with open views of the community. There is plenty of room for lounging and dining on this terrace and there are electric toldos to shade from the sun. On this level there is a large kitchen with a window overlooking the community. In addition there is a full family bathroom and a large bedroom with doors opening onto the main terrace. Upstairs you will find a master bedroom with dressing area, full en suite bathroom and doors leading out onto a West facing terrace, very large in size, with views to the golf, mountains, and community. In addition there is another double bedroom with an East facing private terrace and another family bathroom. The property benefits from marble floors and gas central heating throughout along with air conditioning with hot and cold air. In addition there is 1 underground car park space.