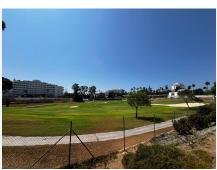

## R4799446 ♥ Guadalmina Alta REF# R4799446 475.000 €

| BEDS | BATHS | BUILT  | TERRACE |
|------|-------|--------|---------|
| 3    | 3     | 155 m² | 84 m²   |

Priced to sell is this lovely 3 bedroom 3 bathroom duplex penthouse located in the heart of Guadalmina, adjoining the Guadalmina golf course. Walk easily to San Pedro Alcantara and the commercial center of Guadalmina where you will find everything you require from supermarkets, bars, restaurants, shops and more. A very sought after area to live. The community benefits from security, lovely communal areas, children play park and various swimming pools. This property is located on the 4th and 5th floor of the building which is reached by lift from the underground parking space. You enter into an entrance hall which leads to the open plan living and dining room and from there you walk out onto a lovely West facing covered terrace with open views of the community. There is plenty of room for lounging and dining on this terrace and there are electric toldos to shade from the sun. On this level there is a large kitchen with a window overlooking the community. In addition there is a full family bathroom and a large bedroom with doors opening onto the main terrace. Upstairs you will find a master bedroom with dressing area, full en suite bathroom and doors leading out onto a West facing terrace, very large in size, with views to the golf, mountains, and community. In addition there is another double bedroom with an East facing private terrace and another family bathroom. The property benefits from marble floors and gas central heating throughout along with air conditioning with hot and cold air. In addition there is 1 underground car park space.