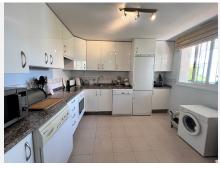

## R4799446 ♥ Guadalmina Alta REF# R4799446 475.000 €

| BEDS | BATHS | BUILT  | TERRACE |
|------|-------|--------|---------|
| 3    | 3     | 155 m² | 84 m²   |

Priced to sell is this lovely 3 bedroom 3 bathroom duplex penthouse located in the heart of Guadalmina, adjoining the Guadalmina golf course. Walk easily to San Pedro Alcantara and the commercial center of Guadalmina where you will find everything you require from supermarkets, bars, restaurants, shops and more. A very sought after area to live. The community benefits from security, lovely communal areas, children play park and various swimming pools. This property is located on the 4th and 5th floor of the building which is reached by lift from the underground parking space. You enter into an entrance hall which leads to the open plan living and dining room and from there you walk out onto a lovely West facing covered terrace with open views of the community. There is plenty of room for lounging and dining on this terrace and there are electric toldos to shade from the sun. On this level there is a large kitchen with a window overlooking the community. In addition there is a full family bathroom and a large bedroom with doors opening onto the main terrace. Upstairs you will find a master bedroom with dressing area, full en suite bathroom and doors leading out onto a West facing terrace, very large in size, with views to the golf, mountains, and community. In addition there is another double bedroom with an East facing private terrace and another family bathroom. The property benefits from marble floors and gas central heating throughout along with air conditioning with hot and cold air. In addition there is 1 underground car park space.