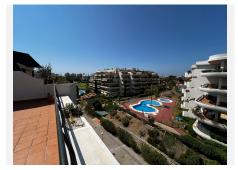

## R4799446 ♥ Guadalmina Alta REF# R4799446 475.000 €

| BEDS | BATHS | BUILT  | TERRACE |
|------|-------|--------|---------|
| 3    | 3     | 155 m² | 84 m²   |

Priced to sell is this lovely 3 bedroom 3 bathroom duplex penthouse located in the heart of Guadalmina, adjoining the Guadalmina golf course. Walk easily to San Pedro Alcantara and the commercial center of Guadalmina where you will find everything you require from supermarkets, bars, restaurants, shops and more. A very sought after area to live. The community benefits from security, lovely communal areas, children play park and various swimming pools. This property is located on the 4th and 5th floor of the building which is reached by lift from the underground parking space. You enter into an entrance hall which leads to the open plan living and dining room and from there you walk out onto a lovely West facing covered terrace with open views of the community. There is plenty of room for lounging and dining on this terrace and there are electric toldos to shade from the sun. On this level there is a large kitchen with a window overlooking the community. In addition there is a full family bathroom and a large bedroom with doors opening onto the main terrace. Upstairs you will find a master bedroom with dressing area, full en suite bathroom and doors leading out onto a West facing terrace, very large in size, with views to the golf, mountains, and community. In addition there is another double bedroom with an East facing private terrace and another family bathroom. The property benefits from marble floors and gas central heating throughout along with air conditioning with hot and cold air. In addition there is 1 underground car park space.