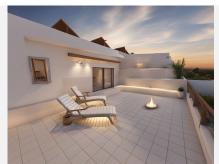

## R4799446 ♥ Guadalmina Alta REF# R4799446 475.000 €

| BEDS | BATHS | BUILT  | TERRACE |
|------|-------|--------|---------|
| 3    | 3     | 155 m² | 84 m²   |

Priced to sell is this lovely 3 bedroom 3 bathroom duplex penthouse located in the heart of Guadalmina, adjoining the Guadalmina golf course. Walk easily to San Pedro Alcantara and the commercial center of Guadalmina where you will find everything you require from supermarkets, bars, restaurants, shops and more. A very sought after area to live. The community benefits from security, lovely communal areas, children play park and various swimming pools. This property is located on the 4th and 5th floor of the building which is reached by lift from the underground parking space. You enter into an entrance hall which leads to the open plan living and dining room and from there you walk out onto a lovely West facing covered terrace with open views of the community. There is plenty of room for lounging and dining on this terrace and there are electric toldos to shade from the sun. On this level there is a large kitchen with a window overlooking the community. In addition there is a full family bathroom and a large bedroom with doors opening onto the main terrace. Upstairs you will find a master bedroom with dressing area, full en suite bathroom and doors leading out onto a West facing terrace, very large in size, with views to the golf, mountains, and community. In addition there is another double bedroom with an East facing private terrace and another family bathroom. The property benefits from marble floors and gas central heating throughout along with air conditioning with hot and cold air. In addition there is 1 underground car park space.