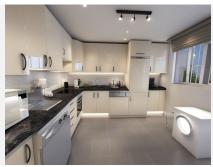

## R4799446 ♥ Guadalmina Alta REF# R4799446 475.000 €

| BEDS | BATHS | BUILT  | TERRACE |
|------|-------|--------|---------|
| 3    | 3     | 155 m² | 84 m²   |

Priced to sell is this lovely 3 bedroom 3 bathroom duplex penthouse located in the heart of Guadalmina, adjoining the Guadalmina golf course. Walk easily to San Pedro Alcantara and the commercial center of Guadalmina where you will find everything you require from supermarkets, bars, restaurants, shops and more. A very sought after area to live. The community benefits from security, lovely communal areas, children play park and various swimming pools. This property is located on the 4th and 5th floor of the building which is reached by lift from the underground parking space. You enter into an entrance hall which leads to the open plan living and dining room and from there you walk out onto a lovely West facing covered terrace with open views of the community. There is plenty of room for lounging and dining on this terrace and there are electric toldos to shade from the sun. On this level there is a large kitchen with a window overlooking the community. In addition there is a full family bathroom and a large bedroom with doors opening onto the main terrace. Upstairs you will find a master bedroom with dressing area, full en suite bathroom and doors leading out onto a West facing terrace, very large in size, with views to the golf, mountains, and community. In addition there is another double bedroom with an East facing private terrace and another family bathroom. The property benefits from marble floors and gas central heating throughout along with air conditioning with hot and cold air. In addition there is 1 underground car park space.