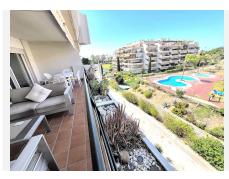

## R4799446 ♥ Guadalmina Alta REF# R4799446 475.000 €

| BEDS | BATHS | BUILT  | TERRACE |
|------|-------|--------|---------|
| 3    | 3     | 155 m² | 84 m²   |

Priced to sell is this lovely 3 bedroom 3 bathroom duplex penthouse located in the heart of Guadalmina, adjoining the Guadalmina golf course. Walk easily to San Pedro Alcantara and the commercial center of Guadalmina where you will find everything you require from supermarkets, bars, restaurants, shops and more. A very sought after area to live. The community benefits from security, lovely communal areas, children play park and various swimming pools. This property is located on the 4th and 5th floor of the building which is reached by lift from the underground parking space. You enter into an entrance hall which leads to the open plan living and dining room and from there you walk out onto a lovely West facing covered terrace with open views of the community. There is plenty of room for lounging and dining on this terrace and there are electric toldos to shade from the sun. On this level there is a large kitchen with a window overlooking the community. In addition there is a full family bathroom and a large bedroom with doors opening onto the main terrace. Upstairs you will find a master bedroom with dressing area, full en suite bathroom and doors leading out onto a West facing terrace, very large in size, with views to the golf, mountains, and community. In addition there is another double bedroom with an East facing private terrace and another family bathroom. The property benefits from marble floors and gas central heating throughout along with air conditioning with hot and cold air. In addition there is 1 underground car park space.