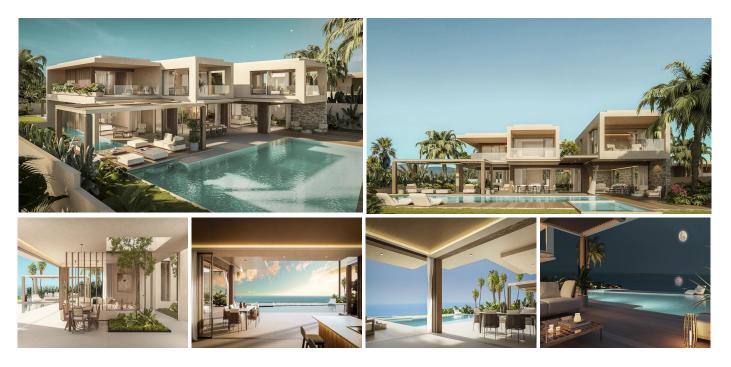

## R4798963

Manilva

REF# R4798963 1.973.914 €

| BEDS | BATHS | BUILT  | PLOT  | TERRACE |
|------|-------|--------|-------|---------|
| 4    | 4     | 328 m² | 10 m² | 8 m²    |

EXPLORE A NEW STANDARD OF LUXURY LIVING THAT FUSES INNOVATION AND ELEGANCE Our five exclusive villas in La Paloma, perfectly situated between La Duquesa and the port of Sotogrande, offer a unique blend of marine tranquility and modern luxury. With panoramic views of the Mediterranean Sea. Each villa is a model of contemporary architecture, built with high quality materials and precise construction management. Step into spacious, bright interiors where every detail is designed to offer maximum comfort and elegance. Panoramic ocean views provide a peaceful backdrop to your daily life, turning these homes into an incredible space of calm and sophistication. The Villas is a balance of southeast orientation and light combined with maximum use of the incredible views of Horizonte, where the sky meets the sea. Located in Manilva, between Marbella and Sotogrande, Puerto de la Duquesa is famous for its quiet beaches and pleasant climate all year round. It is one of the most prestigious, exclusive and luxurious ports on the Costa del Sol. Its strategic location near Puerto Banús and the Gibraltar International Airport offers good connections with the rest of Andalusia, as well as international schools and private medical facilities nearby.