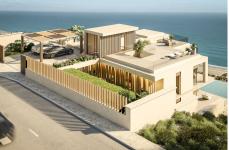

## R4798963

Manilva

REF# R4798963 1.973.914 €

| BEDS | BATHS | BUILT  | PLOT  | TERRACE |
|------|-------|--------|-------|---------|
| 4    | 4     | 328 m² | 10 m² | 8 m²    |

EXPLORE A NEW STANDARD OF LUXURY LIVING THAT FUSES INNOVATION AND ELEGANCE Our five exclusive villas in La Paloma, perfectly situated between La Duquesa and the port of Sotogrande, offer a unique blend of marine tranquility and modern luxury. With panoramic views of the Mediterranean Sea. Each villa is a model of contemporary architecture, built with high quality materials and precise construction management. Step into spacious, bright interiors where every detail is designed to offer maximum comfort and elegance. Panoramic ocean views provide a peaceful backdrop to your daily life, turning these homes into an incredible space of calm and sophistication. The Villas is a balance of southeast orientation and light combined with maximum use of the incredible views of Horizonte, where the sky meets the sea. Located in Manilva, between Marbella and Sotogrande, Puerto de la Duquesa is famous for its quiet beaches and pleasant climate all year round. It is one of the most prestigious, exclusive and luxurious ports on the Costa del Sol. Its strategic location near Puerto Banús and the Gibraltar International Airport offers good connections with the rest of Andalusia, as well as international schools and private medical facilities nearby.