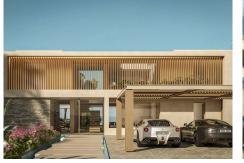

## R4798963

Manilva

REF# R4798963 1.973.914 €

| BEDS | BATHS | BUILT  | PLOT  | TERRACE |
|------|-------|--------|-------|---------|
| 4    | 4     | 328 m² | 10 m² | 8 m²    |

EXPLORE A NEW STANDARD OF LUXURY LIVING THAT FUSES INNOVATION AND ELEGANCE Our five exclusive villas in La Paloma, perfectly situated between La Duquesa and the port of Sotogrande, offer a unique blend of marine tranquility and modern luxury. With panoramic views of the Mediterranean Sea. Each villa is a model of contemporary architecture, built with high quality materials and precise construction management. Step into spacious, bright interiors where every detail is designed to offer maximum comfort and elegance. Panoramic ocean views provide a peaceful backdrop to your daily life, turning these homes into an incredible space of calm and sophistication. The Villas is a balance of southeast orientation and light combined with maximum use of the incredible views of Horizonte, where the sky meets the sea. Located in Manilva, between Marbella and Sotogrande, Puerto de la Duquesa is famous for its quiet beaches and pleasant climate all year round. It is one of the most prestigious, exclusive and luxurious ports on the Costa del Sol. Its strategic location near Puerto Banús and the Gibraltar International Airport offers good connections with the rest of Andalusia, as well as international schools and private medical facilities nearby.