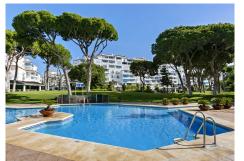

## IDILIQ ESTATES

R4798540 Nueva Andalucía
REF# R4798540 950.000 €

| BEDS | BATHS | BUILT  |
|------|-------|--------|
| 3    | 3     | 139 m² |

Welcome to your oasis in the exclusive area of Playas del Duque in Nueva Andalucía! This stunning 3 bedroom, 3 bathroom flat offers you the perfect combination of elegance and comfort. With a living area of 139 m2, every corner of this property has been designed to provide you with an unrivalled living experience. Upon entering, you will be greeted by a bright open plan living/dining room, which blends harmoniously with a separate and fully equipped kitchen, creating an ideal space for entertaining and family gatherings. There is also a spacious covered terrace where you can relax and enjoy the panoramic views that this privileged enclave has to offer. The communal areas of this exclusive development leave nothing to be desired. A huge swimming pool surrounded by a beautiful garden invites you to immerse yourself in an oasis of tranquillity and relaxation. In addition, you will have your own garage for your comfort and security. Don't miss the opportunity to acquire this jewel of a property in Playas del Duque and start enjoying life on the Costa del Sol as you have always dreamed of!