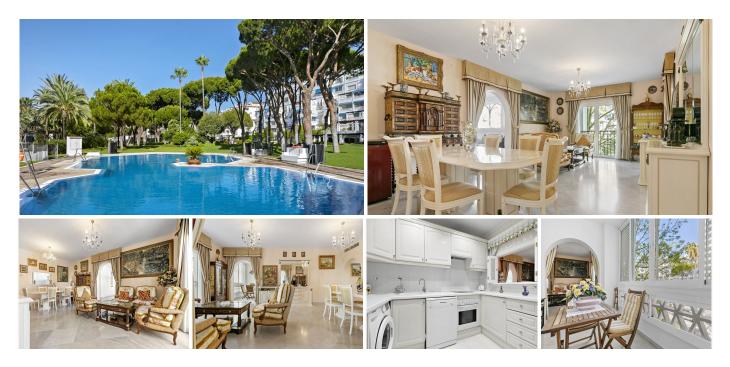

## IDILIQ ESTATES

R4798540 Nueva Andalucía
REF# R4798540 950.000 €

| BEDS | BATHS | BUILT  |
|------|-------|--------|
| 3    | 3     | 139 m² |

Welcome to your oasis in the exclusive area of Playas del Duque in Nueva Andalucía! This stunning 3 bedroom, 3 bathroom flat offers you the perfect combination of elegance and comfort. With a living area of 139 m2, every corner of this property has been designed to provide you with an unrivalled living experience. Upon entering, you will be greeted by a bright open plan living/dining room, which blends harmoniously with a separate and fully equipped kitchen, creating an ideal space for entertaining and family gatherings. There is also a spacious covered terrace where you can relax and enjoy the panoramic views that this privileged enclave has to offer. The communal areas of this exclusive development leave nothing to be desired. A huge swimming pool surrounded by a beautiful garden invites you to immerse yourself in an oasis of tranquillity and relaxation. In addition, you will have your own garage for your comfort and security. Don't miss the opportunity to acquire this jewel of a property in Playas del Duque and start enjoying life on the Costa del Sol as you have always dreamed of!